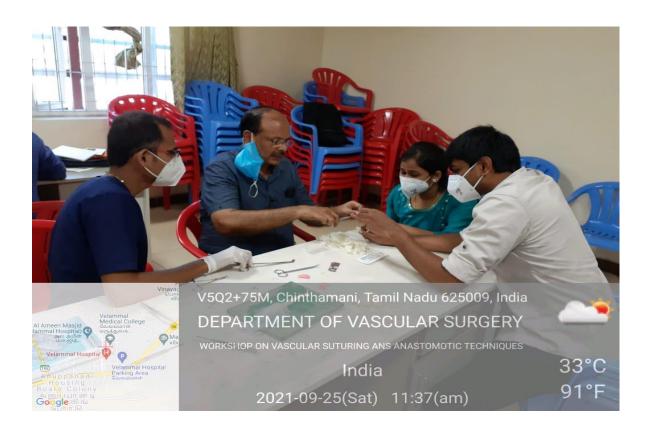

r.V.              | Southy      |
| 23    | Jayashree.P.               | Jay Savanya |
| 24    | A. Saranya                 | Savange     |
| 25    | Kayathri M.                | Kayeth_     |
| 26    | Padma kuman. M             | PF T        |
| 27    | Abijami mansmanan.         | Ahm Man.    |
| 28    | Periya ganesh G.B.         | Rugant      |
| 29    | N. Subasiree               | Sulfa 1     |
| 30    | PRIYADARSHINI-S            | Knijoh.     |

#### PHOTO'S OF CME WORLD TB DAY





Speaker dr premanath addressing the Audience on 24.03.2017 venue: 3rd Floor Auditorium. Velammal Hospital Building

Audience in Auditorium Hall. Date: 24.03.2017 venue: 3rd Floor Auditorium. Velammal Hospital Building





Banner of CME Out side Auditorium Hall. Invitation card of CME



























#### Gastro intestinal Physiology - An online Quiz program



An online Quiz program was organized by the Department of Physiology of Velammal medical college on 25.06.2021 Friday between 1.30 pm.-4.30 pm, in the topic Gastro intestinal Physiology, for first MBBS students of VMCH& RI, along with 140 first MBBS students from 7 other medical colleges across Tamil Nadu. The program was organised by Dr.S.Anu, HOD, Department of Physiology.

Dr. John Rajpathy, Professor,

Dr. M. Saravanan and Dr. K. Rekha, Associate professors were the quiz masters and Dr.S.P.Kausikan PG student was the scorer. The program was addressed by our Dean Dr.T.Thirunavukkarasu.

Totally 290 students participated in the online event along with faculty from other medical colleges. The program started with a sc