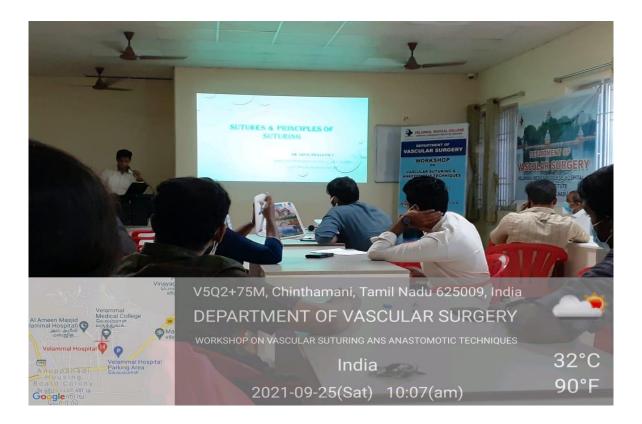

V.              | Southy      |
| 23    | Jayashree.P.               | Jay Savanya |
| 24    | A. Saranya                 | Savange     |
| 25    | Kayathri M.                | Kayeth_     |
| 26    | Padma kuman. M             | PF T        |
| 27    | Abijami mansmanan.         | Ahm Man.    |
| 28    | Periya ganesh G.B.         | Rugant      |
| 29    | N. Subasiree               | Sulfa 1     |
| 30    | PRIYADARSHINI-S            | Knijoh.     |

#### PHOTO'S OF CME WORLD TB DAY





Speaker dr premanath addressing the Audience on 24.03.2017 venue: 3rd Floor Auditorium. Velammal Hospital Building

Audience in Auditorium Hall. Date: 24.03.2017 venue: 3rd Floor Auditorium. Velammal Hospital Building





Banner of CME Out side Auditorium Hall. Invitation card of CME



























#### Gastro intestinal Physiology - An online Quiz program



An online Quiz program was organized by the Department of Physiology of Velammal medical college on 25.06.2021 Friday between 1.30 pm.-4.30 pm, in the topic Gastro intestinal Physiology, for first MBBS students of VMCH& RI, along with 140 first MBBS students from 7 other medical colleges across Tamil Nadu. The program was organised by Dr.S.Anu, HOD, Department of Physiology.

Dr. John Rajpathy, Professor,

Dr. M. Saravanan and Dr. K. Rekha, Associate professors were the quiz masters and Dr.S.P.Kausikan PG student was the scorer. The program was addressed by our Dean Dr.T.Thirunavukkarasu.

Totally 290 students participated in the online event along with faculty from other medical colleges. The program started with a scie