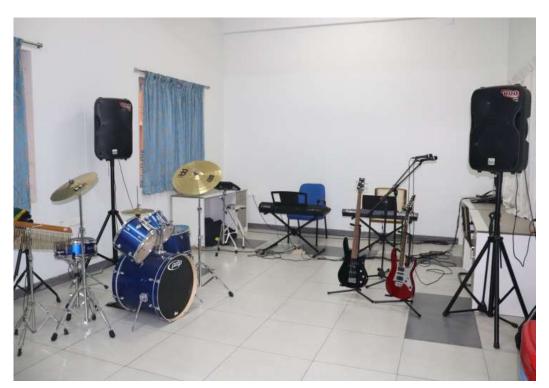

### **Infrastructure:**

The Music Club Centre is located in the ground floor of the Velammal Medical College building. It is equipped with equippments for light music, like the guitars, Keyboards, drums, flute, violin etc.