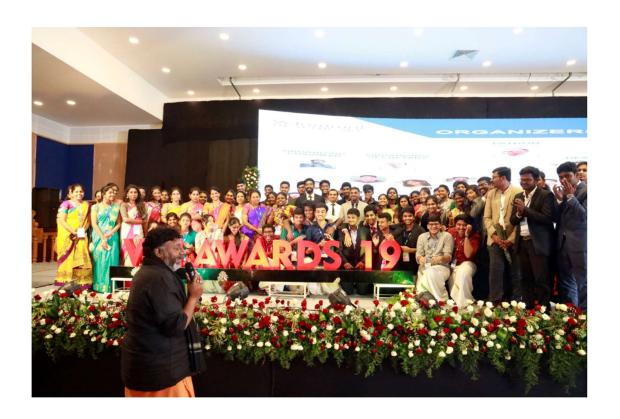

Valedictory function 5.30 pm to 6.30 pm.

**Velammal Innovation Summit Awards:** 

Yuva Vishalini compering

Organising Team of Velammal Innovation Summit Awards: Students and Interns

VHI Velammal Healthcare Innovation Awards 2019

VHI Velammal Healthcare Innovation Awards 2019 - Inauguration by Honourable Governor of Telungana Dr. Tamilisai Soundarajan

Students has Organisers of VHI Velammal Healthcare Innovation Awards 2019

Students has Organisers of VHI Velammal Healthcare Innovation Awards 2019

RI KAMARAJ COMMEMORATION AWAR Medical / Surgical Innovations

IRI OMANDUR RAMASAMY REDDIYAR DMMEMORATION A VARD Innovation in Medical Dignostics

IRI P.S. KULL PAS MY JA COMMER DIGITAL Innovation.

Students has Organisers of VHI Velammal Healthcare Innovation Awards 2019

Students has Organisers of VHI Velammal Healthcare Innovation Awards 2019

VHI Velammal Healthcare Innovation Awards 2019