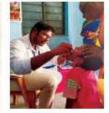

The team arrived the Urban Primary Health Centre at Chinthamani, Madurai. We discussed the details of arrangement done by the state health service department for the program and number of booths arranged for administering the polio vaccine with Dr.Evangeline Mercy, Medical officer at UPHC, Chinthamani.

We split ourselves into smaller teams and took incharge all the booths while Dr. Evangeline supervised the program at the UPHC, Chinthamani.

| 1. Mactu street      | 2. Maetukunjai | 3. Anna street   | 4. Chinthamani East |
|----------------------|----------------|------------------|---------------------|
| Dr. Raghul Deepakraj | Dr. Prathap    | Dr. Praveen      | Dr. Nanda kumar     |
| Dr. Prasanna Rajguru | Dr. Premnath   | Dr. Nethra       | Dr. Padmashri       |
| Dr. Niruba           | Dr. Ramkumar   | Dr. Naresh kumar | Dr. Mridula         |

The booths were inspected by Dr. Jayalakshmi from Zonal Health service and discussed with us about the progress and reach of the program.

About 700 babies got benefited by this program in this locality. Apart from OPV administration we also tried to create awareness among the pregnant women and newly married women in that locality about the importance of vaccination.