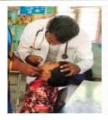

### Velammal Medical College students in the Pulse Polio Programme

Pulse Polio programme is conducted by the Govt. of India every year. The last case of paralytic polio was documented in the year 2011. India has been certified as "eradicated polio" by WHO, but the Pulse Polio is continued. Students of Velammal Medical College join the Team Work and celebrate this victory of mankind, namely the Polio Eradication.

#### PULSE POLIO IMMUNIZATION PROGRAM 2019

The national pulse polio immunization program for the year 2019 was planned by The government of India on tenth of march.

A team of 12 Interns from Velammal Medical College under Dr. Suthir MD., contributed their service to serve the purpose of public wellness and success of the program ie. to ensure the eradication of polio from our community.