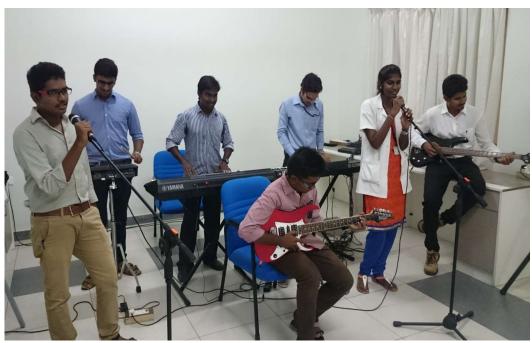

### **Student participation:**

Students who are interested in music practice in the evening hours. The center is open from 4-7 pm.

### **Participation in Culturals:**

Students who are participating in the Culturals competitions like Xperanza and the music programmeson the Christmas and Pongal celebrations.