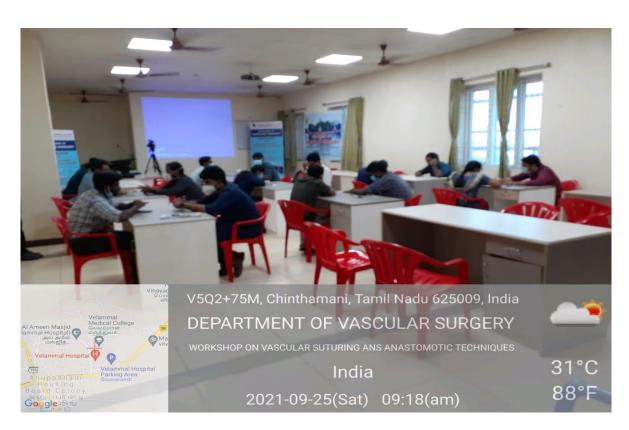

mar.V.              | Southy      |
| 23    | Jayashree.P.               | Jay Savanya |
| 24    | A. Saranya                 | Savange     |
| 25    | Kayathri M.                | Kayeth_     |
| 26    | Padma kuman. M             | PF T        |
| 27    | Abijami mansmanan.         | Ahm Man.    |
| 28    | Periya ganesh G.B.         | Rugant      |
| 29    | N. Subasiree               | Sulfa 1     |
| 30    | PRIYADARSHINI-S            | Knijoh.     |

#### PHOTO'S OF CME WORLD TB DAY





Speaker dr premanath addressing the Audience on 24.03.2017 venue: 3rd Floor Auditorium. Velammal Hospital Building

Audience in Auditorium Hall. Date: 24.03.2017 venue: 3rd Floor Auditorium. Velammal Hospital Building





Banner of CME Out side Auditorium Hall. Invitation card of CME



























#### Gastro intestinal Physiology - An online Quiz program



An online Quiz program was organized by the Department of Physiology of Velammal medical college on 25.06.2021 Friday between 1.30 pm.-4.30 pm, in the topic Gastro intestinal Physiology, for first MBBS students of VMCH& RI, along with 140 first MBBS students from 7 other medical colleges across Tamil Nadu. The program was organised by Dr.S.Anu, HOD, Department of Physiology.

Dr. John Rajpathy, Professor,

Dr. M. Saravanan and Dr. K. Rekha, Associate professors were the quiz masters and Dr.S.P.Kausikan PG student was the scorer. The program was addressed by our Dean Dr.T.Thirunavukkarasu.

Totally 290 students participated in the online event along with faculty from other medical colleges. The program started with a