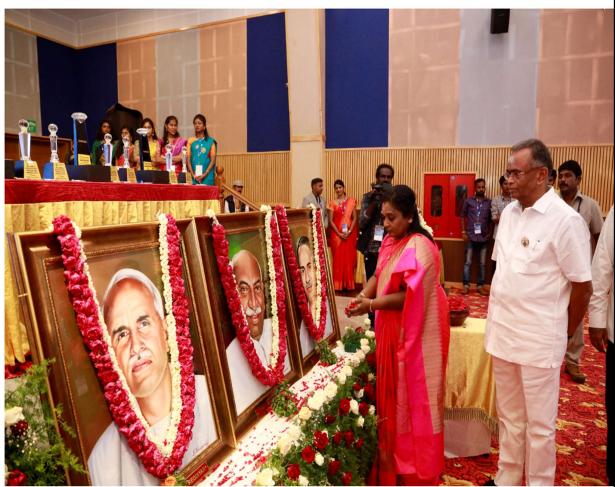

### AGENDA AT A GLANCE

15.11.2019 (Friday)

08.00 am - 09.00 am Registration

09.00 am - 09.05 am Prayer Song and Lighting the Kuthuvilakku

09.05 am - 09.10 am **Welcome Address**  Dr. R.M. Raja Muthiah Dean, Velammal Medical College Hospital

09.10 am - 09.15 am Introduction to VHIA 2019 and

Introducing Panel of Judges

Mr. Venkata Phanidhar Chief Executive Officer, Velammal Hospital

09.15 am - 09.25 am **Keynote Address**  Shri M.V. Muthuramalingam Chairman, Velammal Educational Trust