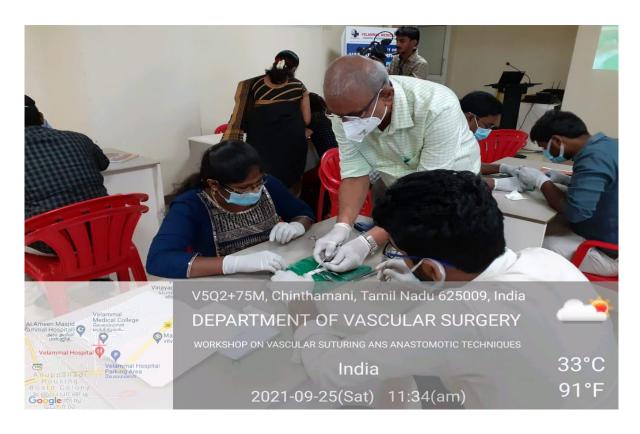

n Kumar.V.              | Southy      |
| 23    | Jayashree.P.               | Jay Savanya |
| 24    | A. Saranya                 | Savange     |
| 25    | Kayathri M.                | Kayeth_     |
| 26    | Padma kuman. M             | PF T        |
| 27    | Abijami mansmanan.         | Ahm Man.    |
| 28    | Periya ganesh G.B.         | Rugant      |
| 29    | N. Subasiree               | Sulfa 1     |
| 30    | PRIYADARSHINI-S            | Knijoh.     |

#### PHOTO'S OF CME WORLD TB DAY





Speaker dr premanath addressing the Audience on 24.03.2017 venue: 3rd Floor Auditorium. Velammal Hospital Building

Audience in Auditorium Hall. Date: 24.03.2017 venue: 3rd Floor Auditorium. Velammal Hospital Building





Banner of CME Out side Auditorium Hall. Invitation card of CME



























#### Gastro intestinal Physiology - An online Quiz program



An online Quiz program was organized by the Department of Physiology of Velammal medical college on 25.06.2021 Friday between 1.30 pm.-4.30 pm, in the topic Gastro intestinal Physiology, for first MBBS students of VMCH& RI, along with 140 first MBBS students from 7 other medical colleges across Tamil Nadu. The program was organised by Dr.S.Anu, HOD, Department of Physiology.

Dr. John Rajpathy, Professor,

Dr. M. Saravanan and Dr. K. Rekha, Associate professors were the quiz masters and Dr.S.P.Kausikan PG student was the scorer. The program was addressed by our Dean Dr.T.Thirunavukkarasu.

Totally 290 students participated in the online event along with faculty from other medical colleges. The program started wit