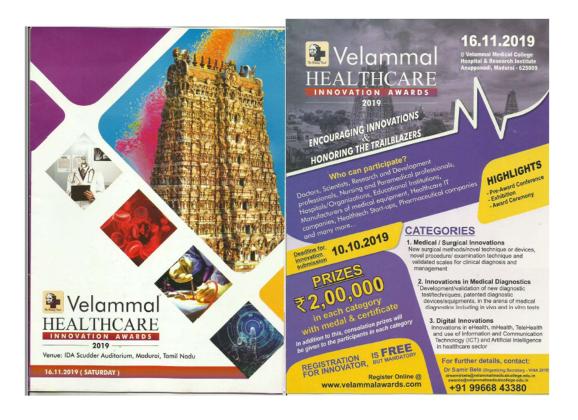

### AGENDA AT A GLANCE

15.11.2019 (Friday)

08.00 am - 09.00 am Registration

09.00 am - 09.05 am Prayer Song and Lighting the Kuthuvilakku

09.05 am - 09.10 am **Welcome Address**  Dr. R.M. Raja Muthiah Dean, Velammal Medical College Hospital

09.10 am - 09.15 am Introduction to VHIA 2019 and

Introducing Panel of Judges

Mr. Venkata Phanidhar Chief Executive Officer, Velammal Hospital

09.15 am - 09.25 am **Keynote Address**  Shri M.V. Muthuramalingam Chairman, Velammal Educational Trust

09.25 am - 09.30 am **Vote of Thanks** 

Dr. P.K.Mohanty Vice Principal, Velammal Medical College Hospital

Tea and Networking: 09.30 am - 10.00 am

### Scientific Session I: 10.00 am - 01.00 pm

| Medical / Surgical Innovations    | Lecture Hall - 2 |
|-----------------------------------|------------------|
| Digital Innovations               | Lecture Hall - 3 |
| Innovation in Medical Diagnostics | Lecture Hall - 4 |

### Scientific Session II: 02.00 pm - 05.00 pm

| Medical / Surgical Innovations    | Lecture Hall - 2 |
|-----------------------------------|------------------|
| Digital Innovations               | Lecture Hall - 3 |
| Innovation in Medical Diagnostics | Lecture Hall - 4 |

#### Note:

- Each presenter will be allotted 15 mins (12 mins for Presentation; 3 mins for Q&A)
- Presenters should submit their ppt presentation in advance through email
- Presenters should bring backup of their presentation in a USB Flash Drive
- Presentations shall not be submitted in the form of CDs, DVDs
- Presenters who want to use iPad, Mac., etc should inform the organizing team in advance For further enquiries, please contact Dr Boornima - 75989 60987