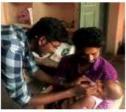

### Velammal Medical College students in the Pulse Polio Programme

Pulse Polio programme is conducted by the Govt. of India every year. The last case of paralytic polio was documented in the year 2011. India has been certified as "eradicated polio" by WHO, but the Pulse Polio is continued. Students of Velammal Medical College join the Team Work and celebrate this victory of mankind, namely the Polio Eradication.

#### PULSE POLIO IMMUNIZATION PROGRAM 2019

The national pulse polio immunization program for the year 2019 was planned by The government of India on tenth of march.

A team of 12 Interns from Velammal Medical College under Dr. Suthir MD., contributed their service to serve the purpose of public wellness and success of the program ie. to ensure the eradication of polio from our community.

The team arrived the Urban Primary Health Centre at Chinthamani, Madurai. We discussed the details of arrangement done by the state health service department for the program and number of booths arranged for administering the polio vaccine with Dr.Evangeline Mercy, Medical officer at UPHC, Chinthamani.

We split ourselves into smaller teams and took incharge all the booths while Dr. Evangeline supervised the program at the UPHC, Chinthamani.

| 1. Mactu street      | 2. Maetukunjai | 3. Anna street   | 4. Chinthamani East |
|----------------------|----------------|------------------|---------------------|
| Dr. Raghul Deepakraj | Dr. Prathap    | Dr. Praveen      | Dr. Nanda kumar     |
| Dr. Prasanna Rajguru | Dr. Premnath   | Dr. Nethra       | Dr. Padmashri       |
| Dr. Niruba           | Dr. Ramkumar   | Dr. Naresh kumar | Dr. Mridula         |

The booths were inspected by Dr. Jayalakshmi from Zonal Health service and discussed with us about the progress and reach of the program.

About 700 babies got benefited by this program in this locality. Apart from OPV administration we also tried to create awareness among the pregnant women and newly married women in that locality about the importance of vaccination.