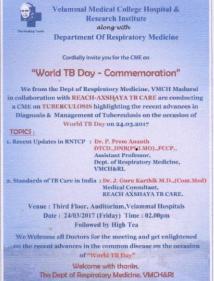

ugh     |
| 21    |                            | 15          |
| 22    | Arun Kumar.V.              | Southy      |
| 23    | Jayashree.P.               | Jay Savanya |
| 24    | A. Saranya                 | Savange     |
| 25    | Kayathri M.                | Kayeth_     |
| 26    | Padma kuman. M             | PF T        |
| 27    | Abijami mansmanan.         | Ahm Man.    |
| 28    | Periya ganesh G.B.         | Rugant      |
| 29    | N. Subasiree               | Sulfa 1     |
| 30    | PRIYADARSHINI-S            | Knijoh.     |

#### PHOTO'S OF CME WORLD TB DAY





Speaker dr premanath addressing the Audience on 24.03.2017 venue: 3rd Floor Auditorium. Velammal Hospital Building

Audience in Auditorium Hall. Date: 24.03.2017 venue: 3rd Floor Auditorium. Velammal Hospital Building





Banner of CME Out side Auditorium Hall. Invitation card of CME



























#### Gastro intestinal Physiology - An online Quiz program



An online Quiz program was organized by the Department of Physiology of Velammal medical college on 25.06.2021 Friday between 1.30 pm.-4.30 pm, in the topic Gastro intestinal Physiology, for first MBBS students of VMCH& RI, along with 140 first MBBS students from 7 other medical colleges across Tamil Nadu. The program was organised by Dr.S.Anu, HOD, Department of Physiology.

Dr. John Rajpathy, Professor,

Dr. M. Saravanan and Dr. K. Rekha, Associate professors were the quiz masters and Dr.S.P.Kausikan PG student was the scorer. The program was addressed by our Dean Dr.T.Thirunavukkarasu.

Totally 290 students participated in the online e