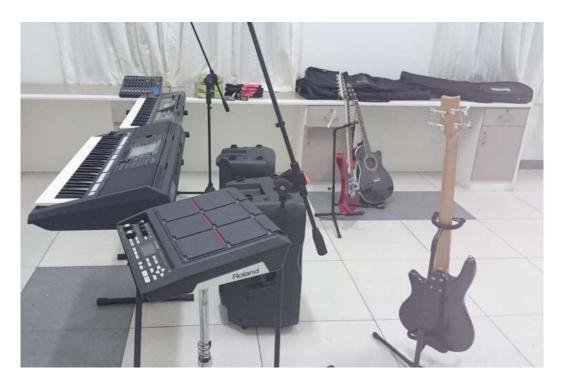

### **Infrastructure:**

The Music Club Centre is located in the ground floor of the Velammal Medical College building. It is equipped with equippments for light music, like the guitars, Keyboards, drums, flute, violin etc.