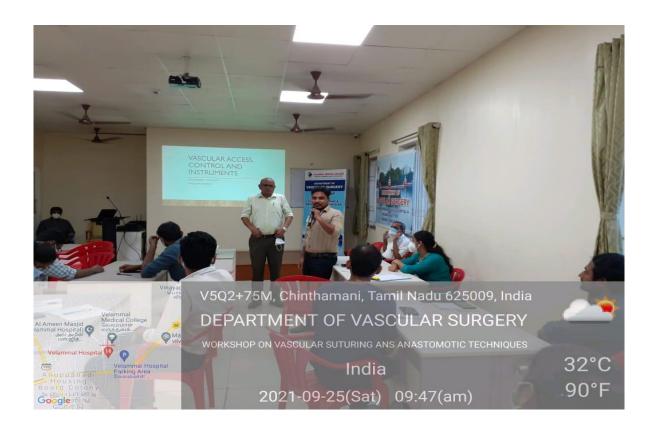

| Southy      |
| 23    | Jayashree.P.               | Jay Savanya |
| 24    | A. Saranya                 | Savange     |
| 25    | Kayathri M.                | Kayeth_     |
| 26    | Padma kuman. M             | PF T        |
| 27    | Abijami mansmanan.         | Ahm Man.    |
| 28    | Periya ganesh G.B.         | Rugant      |
| 29    | N. Subasiree               | Sulfa 1     |
| 30    | PRIYADARSHINI-S            | Knijoh.     |

#### PHOTO'S OF CME WORLD TB DAY





Speaker dr premanath addressing the Audience on 24.03.2017 venue: 3rd Floor Auditorium. Velammal Hospital Building

Audience in Auditorium Hall. Date: 24.03.2017 venue: 3rd Floor Auditorium. Velammal Hospital Building





Banner of CME Out side Auditorium Hall. Invitation card of CME



























#### Gastro intestinal Physiology - An online Quiz program



An online Quiz program was organized by the Department of Physiology of Velammal medical college on 25.06.2021 Friday between 1.30 pm.-4.30 pm, in the topic Gastro intestinal Physiology, for first MBBS students of VMCH& RI, along with 140 first MBBS students from 7 other medical colleges across Tamil Nadu. The program was organised by Dr.S.Anu, HOD, Department of Physiology.

Dr. John Rajpathy, Professor,

Dr. M. Saravanan and Dr. K. Rekha, Associate professors were the quiz masters and Dr.S.P.Kausikan PG student was the scorer. The program was addressed by our Dean Dr.T.Thirunavukkarasu.

Totally 290 students participated in the online event along with faculty from other medical colleges. The program started with a scient