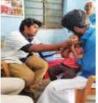

We split ourselves into smaller teams and took incharge all the booths while Dr. Evangeline supervised the program at the UPHC, Chinthamani.

| 1. Mactu street      | 2. Maetukunjai | 3. Anna street   | 4. Chinthamani East |
|----------------------|----------------|------------------|---------------------|
| Dr. Raghul Deepakraj | Dr. Prathap    | Dr. Praveen      | Dr. Nanda kumar     |
| Dr. Prasanna Rajguru | Dr. Premnath   | Dr. Nethra       | Dr. Padmashri       |
| Dr. Niruba           | Dr. Ramkumar   | Dr. Naresh kumar | Dr. Mridula         |

The booths were inspected by Dr. Jayalakshmi from Zonal Health service and discussed with us about the progress and reach of the program.

About 700 babies got benefited by this program in this locality. Apart from OPV administration we also tried to create awareness among the pregnant women and newly married women in that locality about the importance of vaccination.