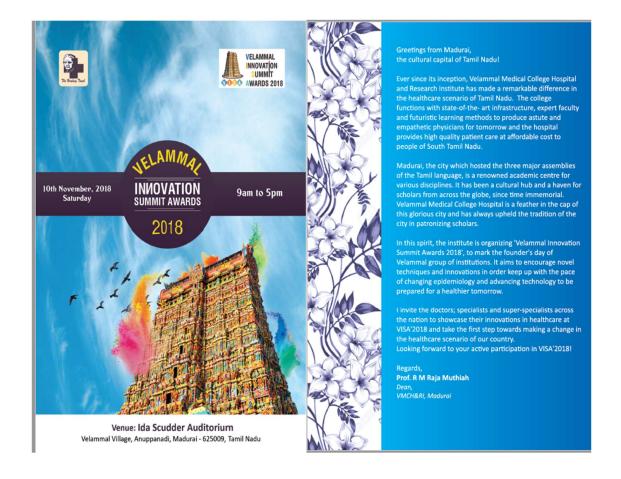

### <u>VISA</u> AGENDA SCIENTIFIC SESSIONS

8.30 AM-8.45 AM 8.45 AM-9.00 AM REGISTRATION INAUGURATION

#### HALL A

|                   |             | HALL-A FORENOON                                                                                              |                                                        |
|-------------------|-------------|--------------------------------------------------------------------------------------------------------------|--------------------------------------------------------|
| Session I         | Presenters  | Topic                                                                                                        | Panel judges                                           |
| 9.00A.M - 9.30A.M | Presenter 1 | Use of Mesh In Orthopsedic Oncology<br>Surgery                                                               | 1.Dr Devadous,                                         |
| 930AM-10.00AM     | Presenter 2 | A new technique for closed reduction of<br>traumatic posterior dislocations of the<br>hip. The PGI technique | Orthopaedic<br>Surgeon, Madumi<br>2. Dr. P Selvakumar. |
| 10.00AM - 10.30AM | Presenter 3 | A device for hand rehabilitation                                                                             | Director of ICU and                                    |
| 10.30AM - 10.45AM |             | TEA BREAK                                                                                                    | Azesthenology                                          |
| 10.43AM-11.15AM   | Presenter 4 | A low-cost banding device for<br>oesophageal varices using Foley<br>catheters                                | 3 Dr Rajamani<br>Orthopsedic<br>Surgeon, Madurai       |
| 11 ISAM-11 45AM   | Presenter 5 | In the making of synthetic bone graft                                                                        | Sugare, reader                                         |

#### Afternoon

| 970,000,000       | Park I I I I | HALL-A AFTERNOON                                                                                                                                                            | 1 - 200 - 200 March - 100 C                        |
|-------------------|--------------|-----------------------------------------------------------------------------------------------------------------------------------------------------------------------------|----------------------------------------------------|
| Session II        | Presenters   | Topic                                                                                                                                                                       | Panel judget                                       |
| 1.00P.M - 1.30P.M | Presenter 6  | Digital Nethra for Eyes - DIGNIO (Digital V)                                                                                                                                |                                                    |
| 130PM-200PM       | Presenter 7  | The Trash to Treasure RETCAM - T3<br>RETCAM                                                                                                                                 |                                                    |
| 200PM-230PM       | Presenter 8  | C3 Field Analyser: A Virtual Reality<br>(VR) Based Portable Device For Virtual<br>Field Testing<br>TLA BREAK                                                                | 1 Dr Lionel Raj<br>Ophthalmologist,<br>Tirumelveli |
| 2 KPM-245PM       |              | 2 Dr K Sriniyasan                                                                                                                                                           |                                                    |
| 245PM-315PM       | Presentes 9  | Development of cost effective<br>pupillometry device to study the pupil<br>size variability by using IR videography<br>technique as a tool to assess autonomic<br>functions | Neurophysician,<br>Madurai<br>3 Dr Raveendran      |
| 3.15PM - 3.45PM   | Presenter 10 | Visual Intervention Kit for children with<br>Special needs                                                                                                                  | Ophthalmologist,<br>Chennai                        |
| 3.45PM-415PM      | Presenter 11 | Imagery Based Cognitive Therapy for<br>Young Children Suffering From PTSD                                                                                                   |                                                    |

|                     |             | HALL B                                                                                                                                   | i i                                             |
|---------------------|-------------|------------------------------------------------------------------------------------------------------------------------------------------|-------------------------------------------------|
|                     |             | HALL-B FORENOON                                                                                                                          |                                                 |
| Section I           | Presenters  | Topic                                                                                                                                    | Panel judges                                    |
| 9.00A.M - 9.30A.M   | Presenter 1 | Antidiabetic Potential of Combinatorial<br>Herbal Formulation In High Fat Diet<br>Induced Type 2 Diabetic Rats - A<br>Molecular Approach |                                                 |
| 9.30AM - 10.00AM    | Presenter 2 | A multi-moculator for making repetitive<br>inoculations of a plurality of testing<br>samples<br>simultaneously                           | 1 Dr. SS<br>Annamalassamy<br>Physician, Madarai |
| 10.00A.M - 10.30A.M | Presenter 3 | Risk scoring system to predict contrast<br>induced nephropathy following<br>percutaneous coronary intervention                           |                                                 |
| 10.30A.M - 10.45A.M | TEA BREA    | K .                                                                                                                                      | 2.Dr Shantaraman                                |
| 10.45A.M - 11.15A.M | Presenter 4 | Flow cytometry based platelet function<br>analysis to rationalize platelet transfusion<br>in trauma patient                              | Pathologist,<br>Turmelveli                      |
| 11.15AM-11.45AM     | Presenter 5 | Early and Rapid Detection of UCHL-1 in<br>Serum of Brain-Trauma Patients: A<br>Novel Method for Diagnosing Severity of<br>Brain Injury   | 3. Dr Mohanty<br>Vice Principal and             |
| 11.45A.M - 12.15P.M | Presenter 6 | Reference Material for Climical<br>Laboratory                                                                                            | HOD, Biochemistry                               |

|                   |              | Afternoon                                                                                                                                                       |                                                         |
|-------------------|--------------|-----------------------------------------------------------------------------------------------------------------------------------------------------------------|---------------------------------------------------------|
|                   |              | HALL-B AFTERNOON                                                                                                                                                | 2 2 2 2 2 2 2 2 2 2 2 2 2 2 2 2 2 2 2 2                 |
| Session II        | Presenters   | Topic                                                                                                                                                           | Panel judges                                            |
| 1.00P.M - 1.30P.M | Presenter 7  | Use of Low Cost Real Time Location<br>System to Streamline Patient and<br>Material Transport within the Hospital                                                | 1 Dr Rolum Sridhar,<br>Apollo Hospital                  |
| 1.30P.M - 2.00P.M | Presenter 8  | Improving scute ischemic stroke care<br>with mobile app and machine learning                                                                                    | Dr Gasesh Veerasekar, SGM,                              |
| 200PM-230PM       | Presenter 9  | www.raaordine.co.m                                                                                                                                              | VMC 3 Dr Trupti Bodhare, Community Medicine             |
| 230PM-245PM       |              | TEA BREAK                                                                                                                                                       |                                                         |
| 2.45PM-3.15PM     | Presenter 10 | Surgical Challenges and Climical<br>Innovations in High Risk Obstetrics &<br>Gynaecology patients in Low<br>Resource Setting, at a Secondary<br>Referral Centre | 1 Dr Sumathi<br>Obstetnics and<br>Gynecologist, Madurus |
| 3.15PM - 3.45PM   | Presenter 11 | Sparing dysphagia/aspiration related<br>structures using novel hybrid<br>volumetric modulated are therapy                                                       | 2 Dr Gmesh- Urologist<br>3 Dr Lakshmaniah               |
| 345 pm- 415 pm    | Presenter 12 | DJ stent removal by suture loop<br>method: No cystoscopy, no trip to the<br>OR.                                                                                 | Oucologist                                              |

Valedictory function 5.30 pm to 6.30 pm.

**Velammal Innovation Summit Awards:** 

Yuva Vishalini compering

Organising Team of Velammal Innovation Summit Awards: Students and Interns