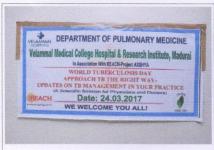

lough     |
| 21    |                            | 15          |
| 22    | Arun Kumar.V.              | Southy      |
| 23    | Jayashree.P.               | Jay Savanya |
| 24    | A. Saranya                 | Savange     |
| 25    | Kayathri M.                | Kayeth_     |
| 26    | Padma kuman. M             | PF T        |
| 27    | Abijami mansmanan.         | Ahm Man.    |
| 28    | Periya ganesh G.B.         | Rugant      |
| 29    | N. Subasiree               | Sulfa 1     |
| 30    | PRIYADARSHINI-S            | Knijoh.     |

#### PHOTO'S OF CME WORLD TB DAY





Speaker dr premanath addressing the Audience on 24.03.2017 venue: 3rd Floor Auditorium. Velammal Hospital Building

Audience in Auditorium Hall. Date: 24.03.2017 venue: 3rd Floor Auditorium. Velammal Hospital Building





Banner of CME Out side Auditorium Hall. Invitation card of CME



























#### Gastro intestinal Physiology - An online Quiz program



An online Quiz program was organized by the Department of Physiology of Velammal medical college on 25.06.2021 Friday between 1.30 pm.-4.30 pm, in the topic Gastro intestinal Physiology, for first MBBS students of VMCH& RI, along with 140 first MBBS students from 7 other medical colleges across Tamil Nadu. The program was organised by Dr.S.Anu, HOD, Department of Physiology.

Dr. John Rajpathy, Professor,

Dr. M. Saravanan and Dr. K. Rekha, Associate professors were the quiz masters and Dr.S.P.Kausikan PG student was the scorer. The program was addressed by our Dean Dr.T.Thirunavukkarasu.

Totally 290 students participated in the online