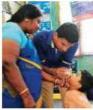

### Velammal Medical College students in the Pulse Polio Programme

Pulse Polio programme is conducted by the Govt. of India every year. The last case of paralytic polio was documented in the year 2011. India has been certified as "eradicated polio" by WHO, but the Pulse Polio is continued. Students of Velammal Medical College join the Team Work and celebrate this victory of mankind, namely the Polio Eradication.

#### PULSE POLIO IMMUNIZATION PROGRAM 2019

The national pulse polio immunization program for the year 2019 was planned by The government of India on tenth of march.

A team of 12 Interns from Velammal Medical College under Dr. Suthir MD., contributed their service to serve the purpose of public wellness and success of the program ie. to ensure the eradication of polio from our community.

We split ourselves into smaller teams and took incharge all the booths while Dr. Evangeline supervised the program at the UPHC, Chinthamani.

| 1. Mactu street      | 2. Maetukunjai | 3. Anna street   | 4. Chinthamani East |
|----------------------|----------------|------------------|---------------------|
| Dr. Raghul Deepakraj | Dr. Prathap    | Dr. Praveen      | Dr. Nanda kumar     |
| Dr. Prasanna Rajguru | Dr. Premnath   | Dr. Nethra       | Dr. Padmashri       |
| Dr. Niruba           | Dr. Ramkumar   | Dr. Naresh kumar | Dr. Mridula         |