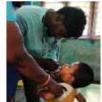

### Velammal Medical College students in the Pulse Polio Programme

Pulse Polio programme is conducted by the Govt. of India every year. The last case of paralytic polio was documented in the year 2011. India has been certified as "eradicated polio" by WHO, but the Pulse Polio is continued. Students of Velammal Medical College join the Team Work and celebrate this victory of mankind, namely the Polio Eradication.

The booths were inspected by Dr. Jayalakshmi from Zonal Health service and discussed with us about the progress and reach of the program.

About 700 babies got benefited by this program in this locality. Apart from OPV administration we also tried to create awareness among the pregnant women and newly married women in that locality about the importance of vaccination.