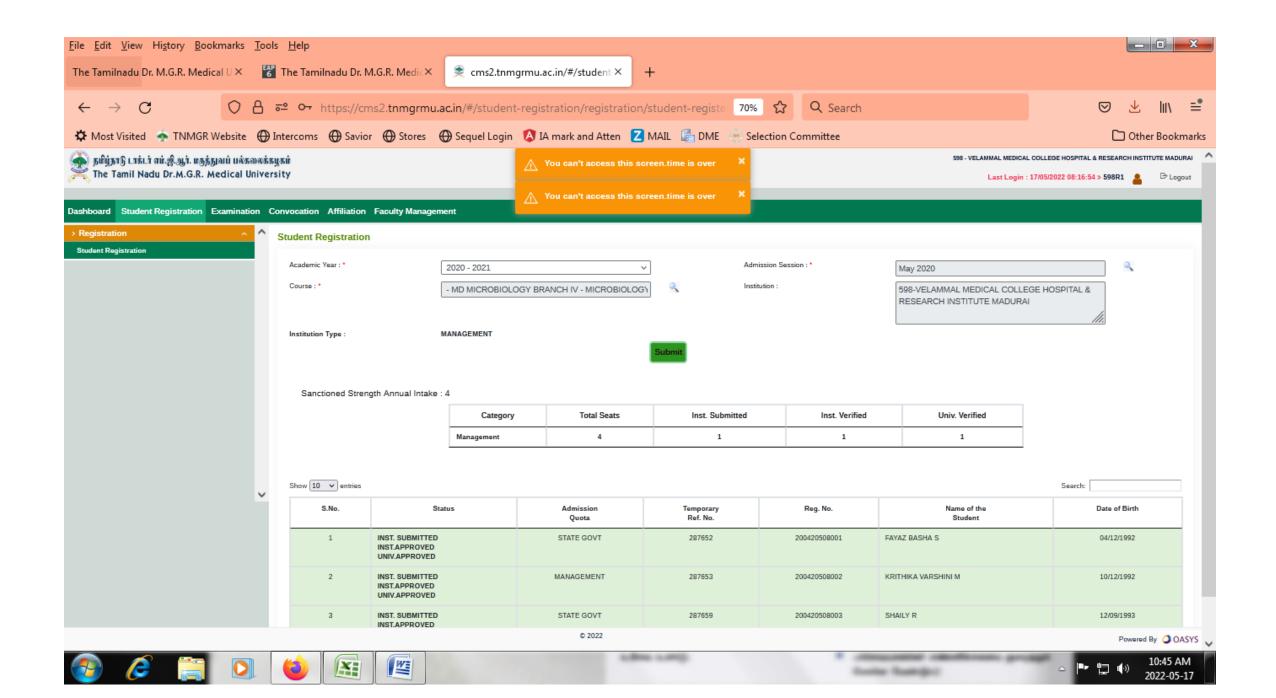

## 2021-22 BATCH **POST GRADUATE** STUDENTS VERIFICATION REPORT RECEIVED FROM THE TAMILNADU DR.M.G.R. MEDICAL UNIVERSITY, CHENNAI - **ONLINE PORTAL**