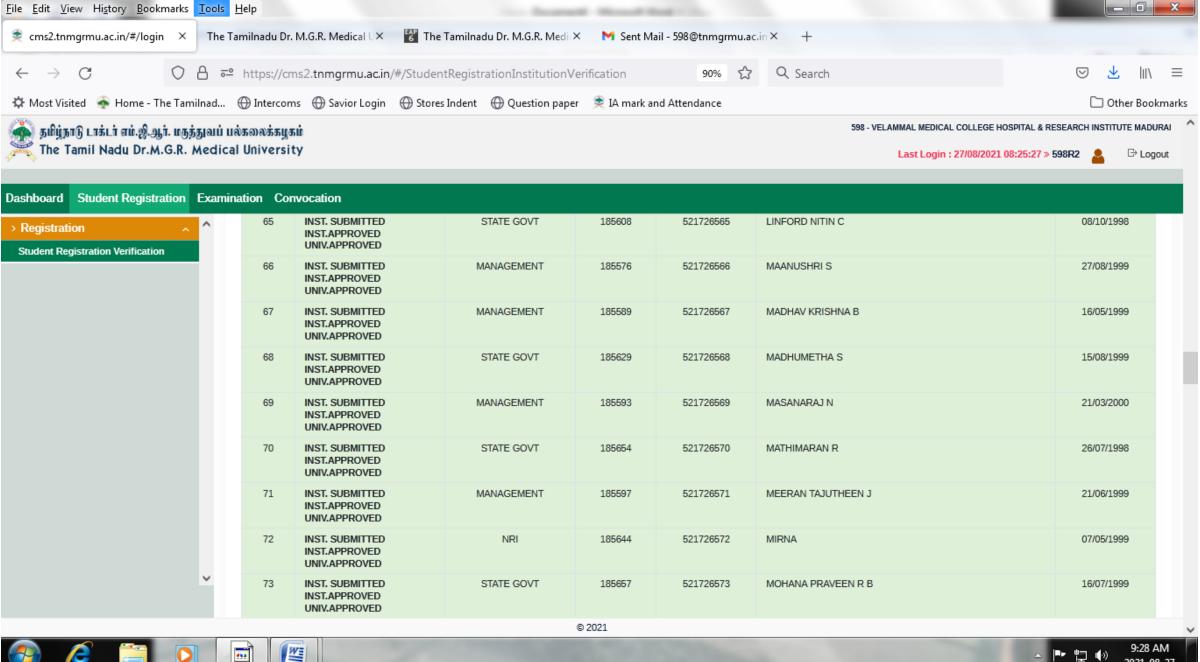

# **2017-18** BATCH **M.B.B.S** STUDENTS VERIFICATION REPORT RECEIVED FROM THE TAMILNADU DR.M.G.R. MEDICAL UNIVERSITY, CHENNAI - **ONLINE PORTAL**

## **2018-19** BATCH **M.B.B.S**. STUDENTS VERIFICATION REPORT RECEIVED FROM THE TAMILNADU DR.M.G.R. MEDICAL UNIVERSITY, CHENNAI - **ONLINE PORTAL**

## **2019-20** BATCH **M.B.B.S**. STUDENTS VERIFICATION REPORT RECEIVED FROM THE TAMILNADU DR.M.G.R. MEDICAL UNIVERSITY, CHENNAI - **ONLINE PORTAL**

**2020-21** BATCH **M.B.B.S.** STUDENTS VERIFICATION REPORT RECEIVED FROM THE TAMILNADU DR.M.G.R. MEDICAL UNIVERSITY, CHENNAI - ONLINE PORTAL