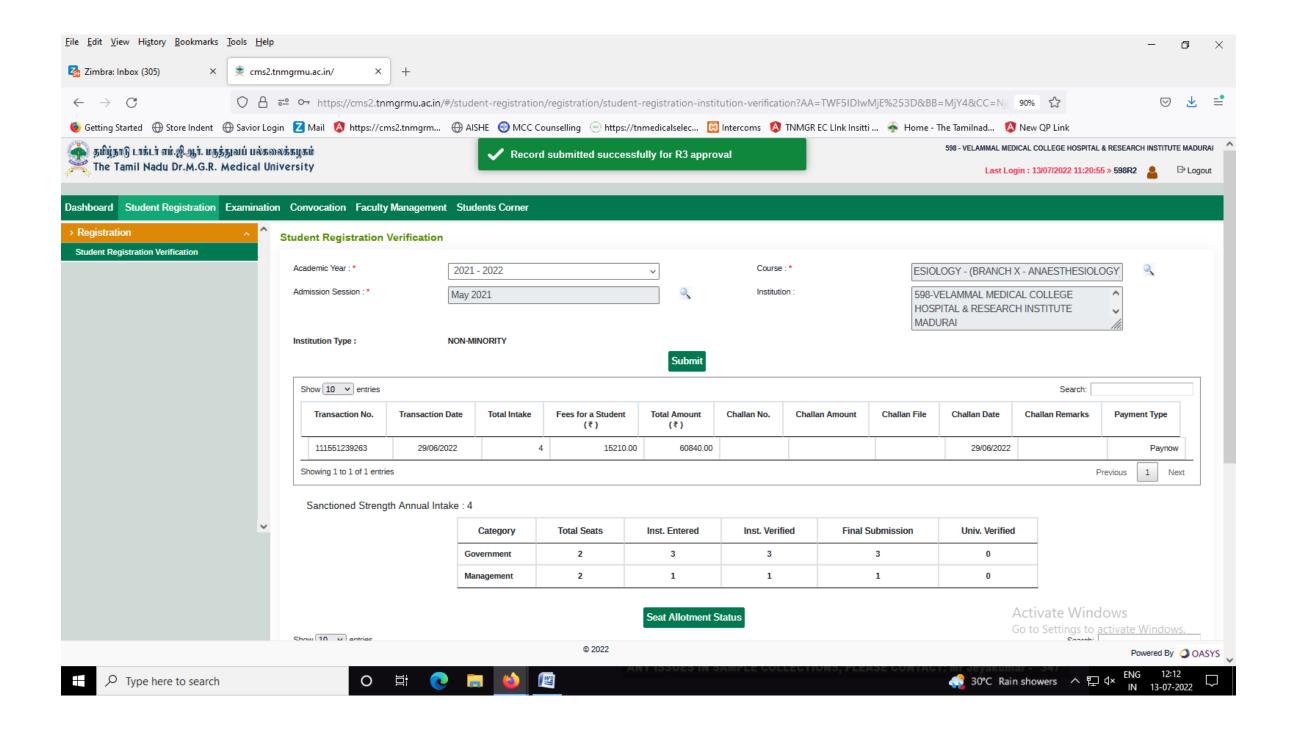

## 2021-22 BATCH **POST GRADUATE** STUDENTS VERIFICATION REPORT RECEIVED FROM THE TAMILNADU DR.M.G.R. MEDICAL UNIVERSITY, CHENNAI - **ONLINE PORTAL**