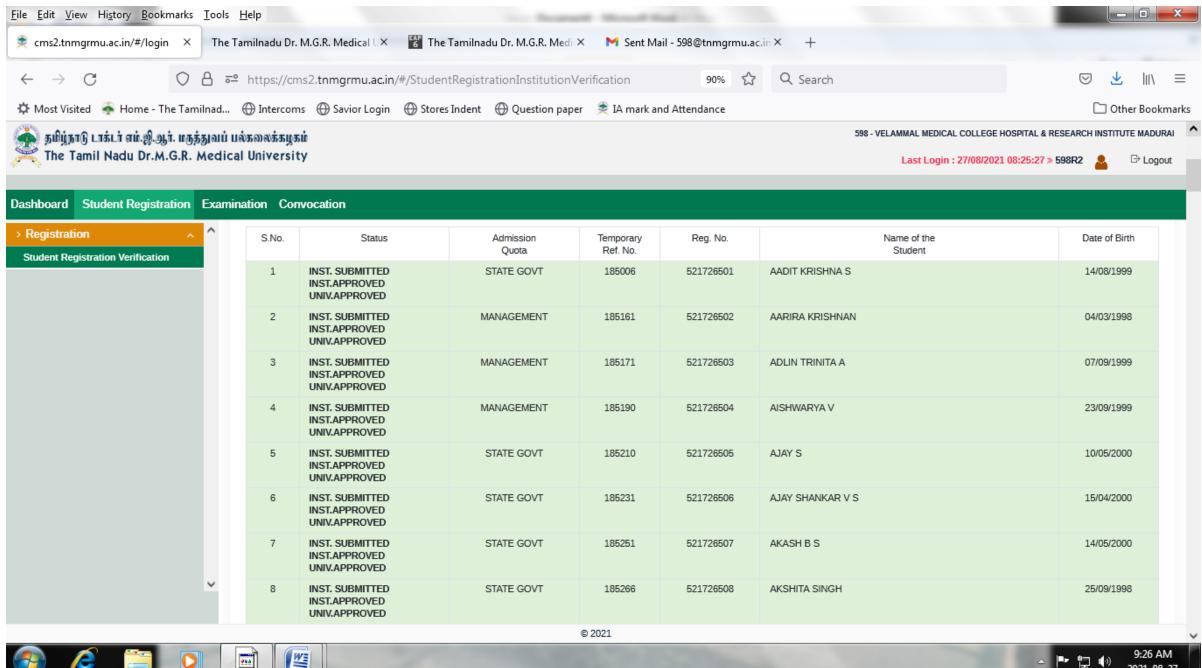

# **2017-18** BATCH **M.B.B.S** STUDENTS VERIFICATION REPORT RECEIVED FROM THE TAMILNADU DR.M.G.R. MEDICAL UNIVERSITY, CHENNAI - **ONLINE PORTAL**