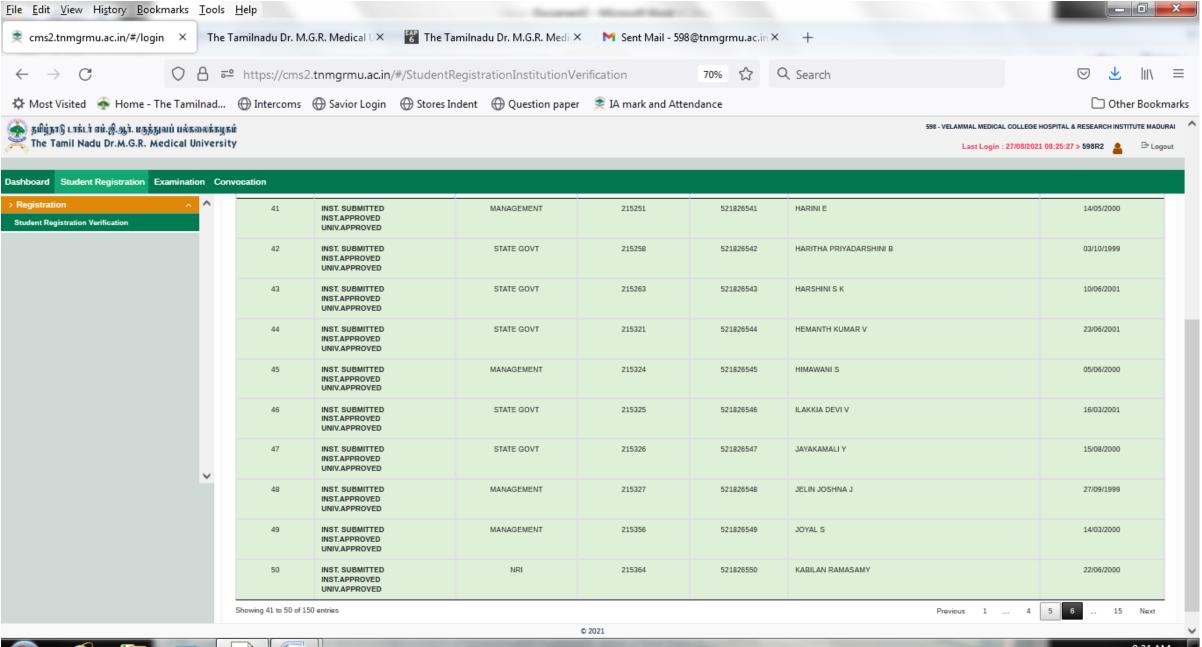

## **2019-20** BATCH **M.B.B.S**. STUDENTS VERIFICATION REPORT RECEIVED FROM THE TAMILNADU DR.M.G.R. MEDICAL UNIVERSITY, CHENNAI - **ONLINE PORTAL**

**2020-21** BATCH **M.B.B.S.** STUDENTS VERIFICATION REPORT RECEIVED FROM THE TAMILNADU DR.M.G.R. MEDICAL UNIVERSITY, CHENNAI - ONLINE PORTAL