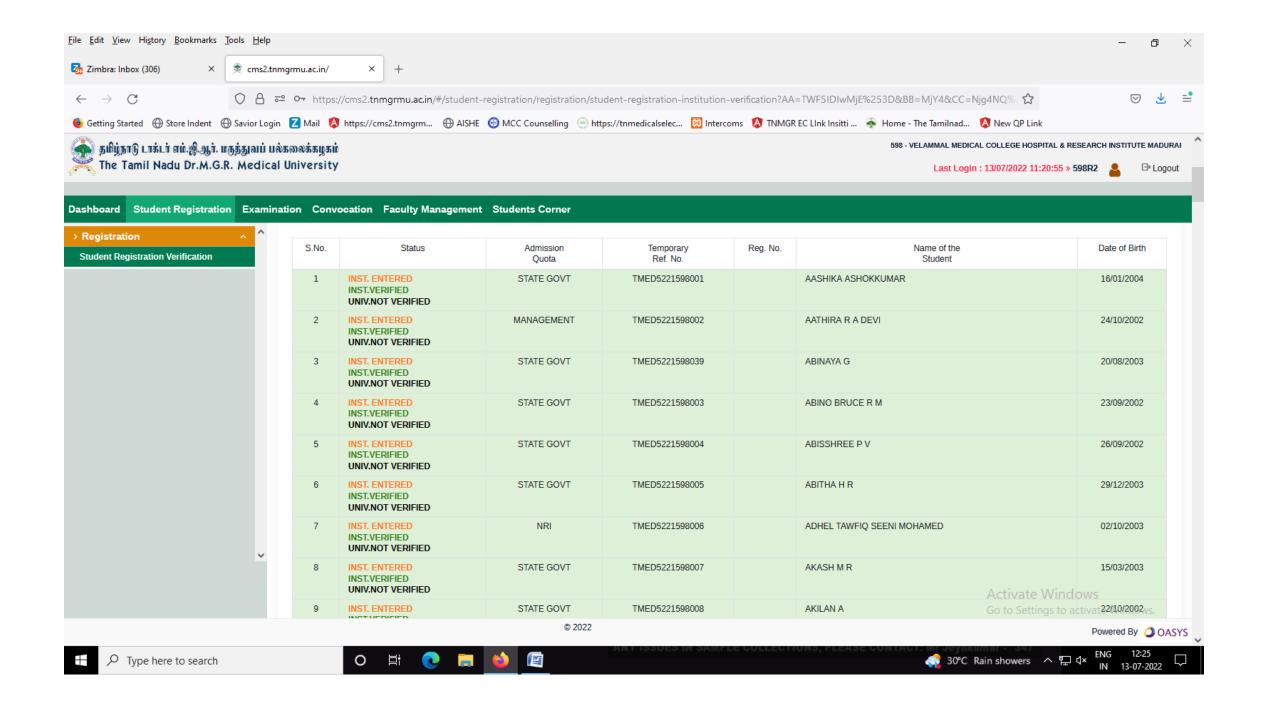

## **2021-22** BATCH **M.B.B.S.** STUDENTS VERIFICATION REPORT RECEIVED FROM THE TAMILNADU DR.M.G.R. MEDICAL UNIVERSITY, CHENNAI - **ONLINE PORTAL**