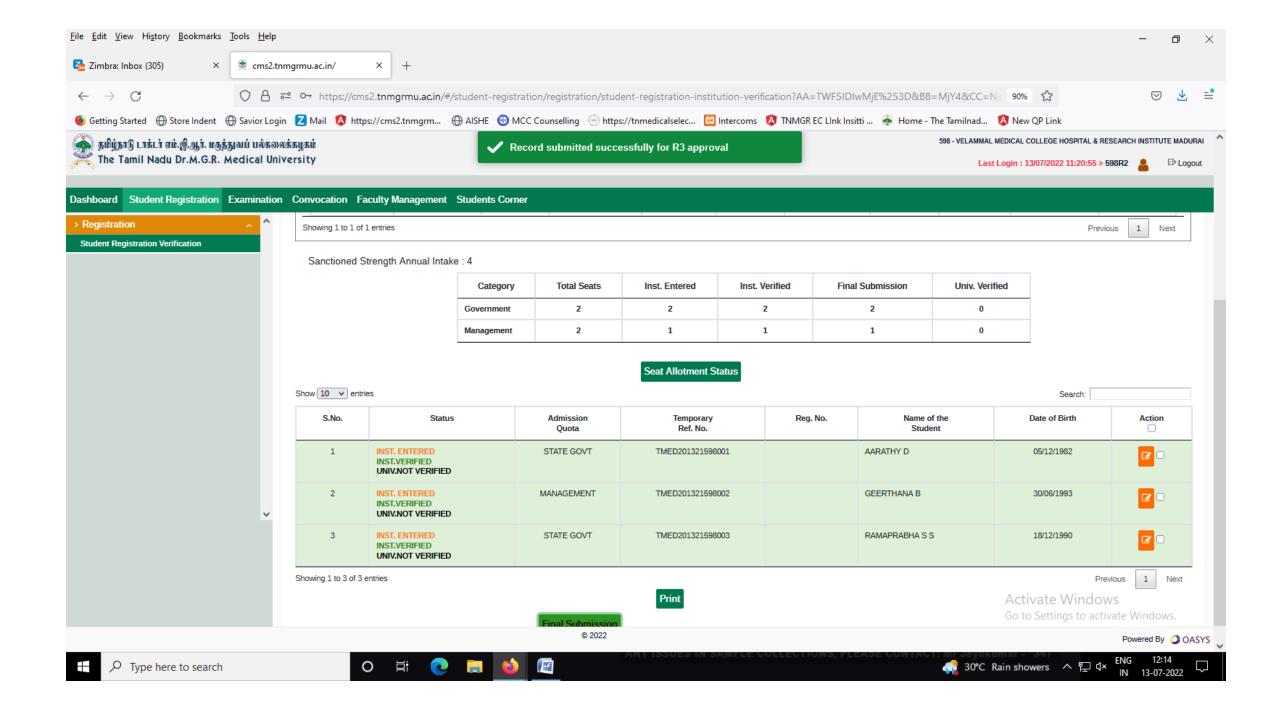

## 2021-22 BATCH **POST GRADUATE** STUDENTS VERIFICATION REPORT RECEIVED FROM THE TAMILNADU DR.M.G.R. MEDICAL UNIVERSITY, CHENNAI - **ONLINE PORTAL**