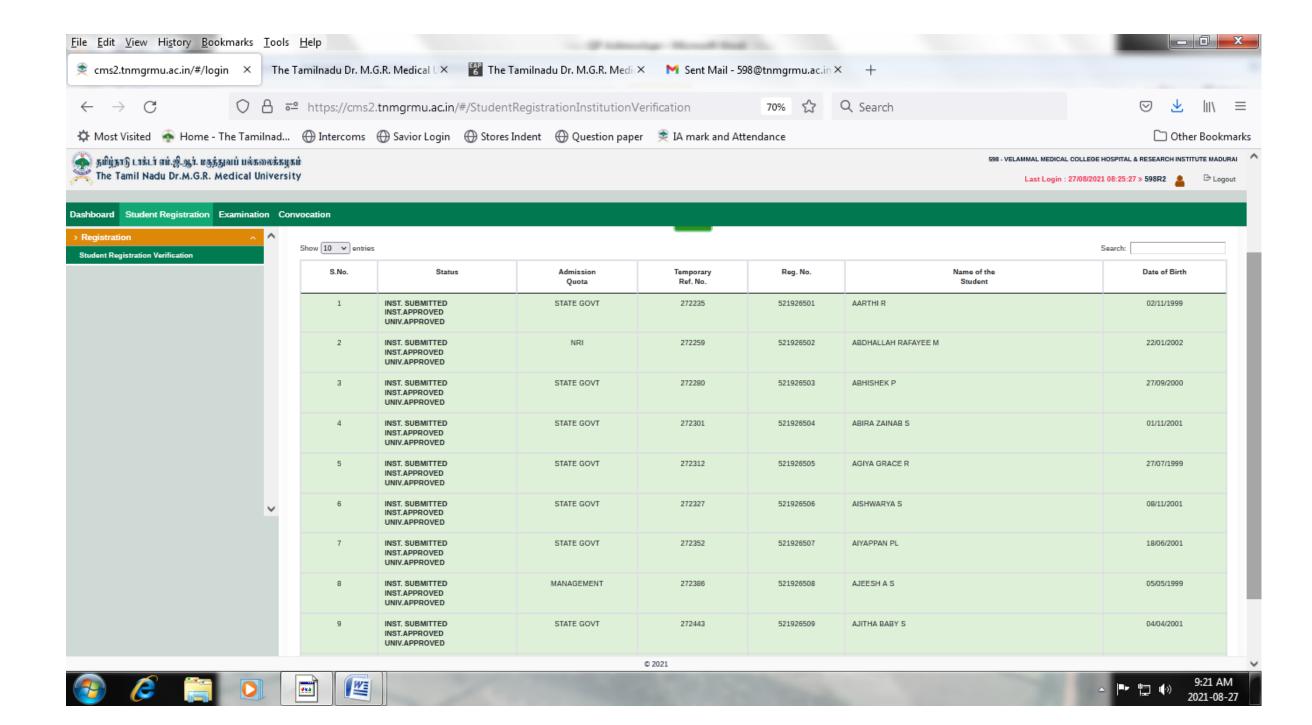

## **2021-22** BATCH **M.B.B.S.** STUDENTS VERIFICATION REPORT RECEIVED FROM THE TAMILNADU DR.M.G.R. MEDICAL UNIVERSITY, CHENNAI - **ONLINE PORTAL**