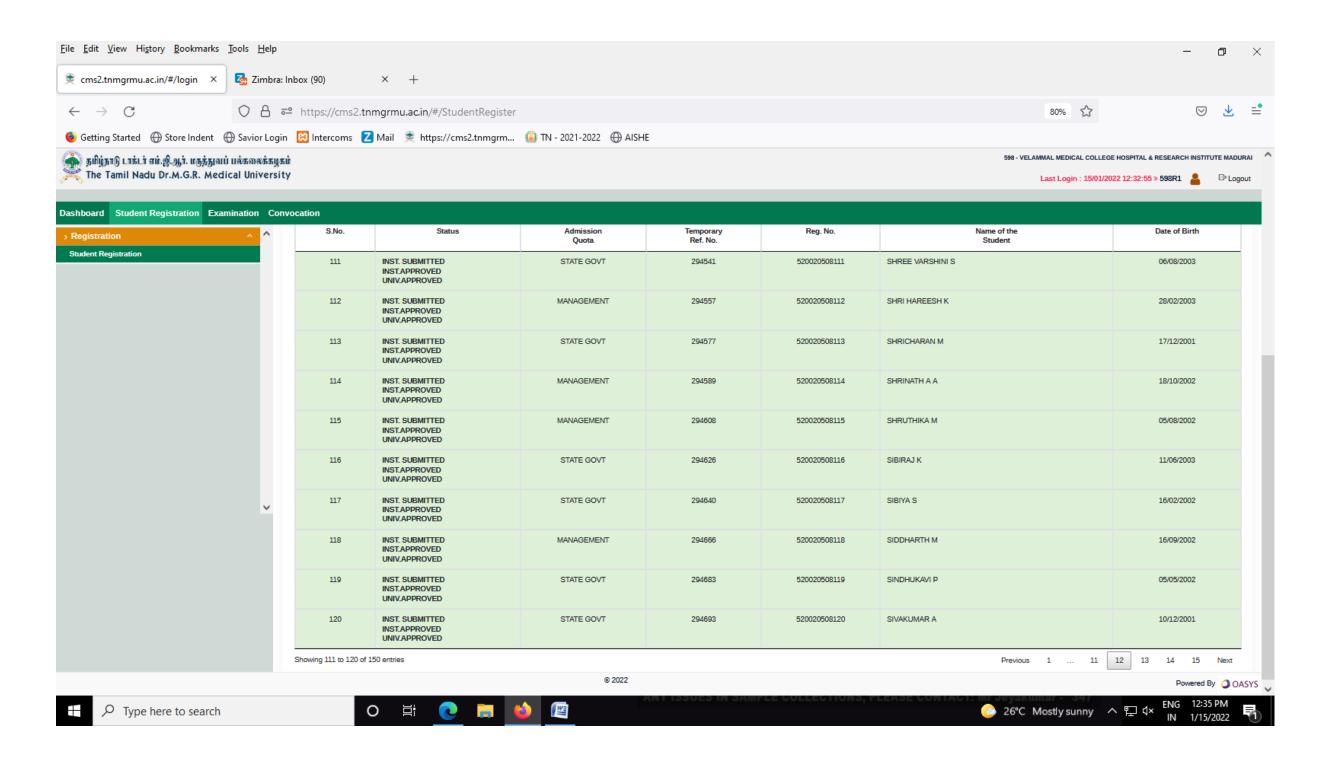

## **2021-22** BATCH **M.B.B.S.** STUDENTS VERIFICATION REPORT RECEIVED FROM THE TAMILNADU DR.M.G.R. MEDICAL UNIVERSITY, CHENNAI - **ONLINE PORTAL**