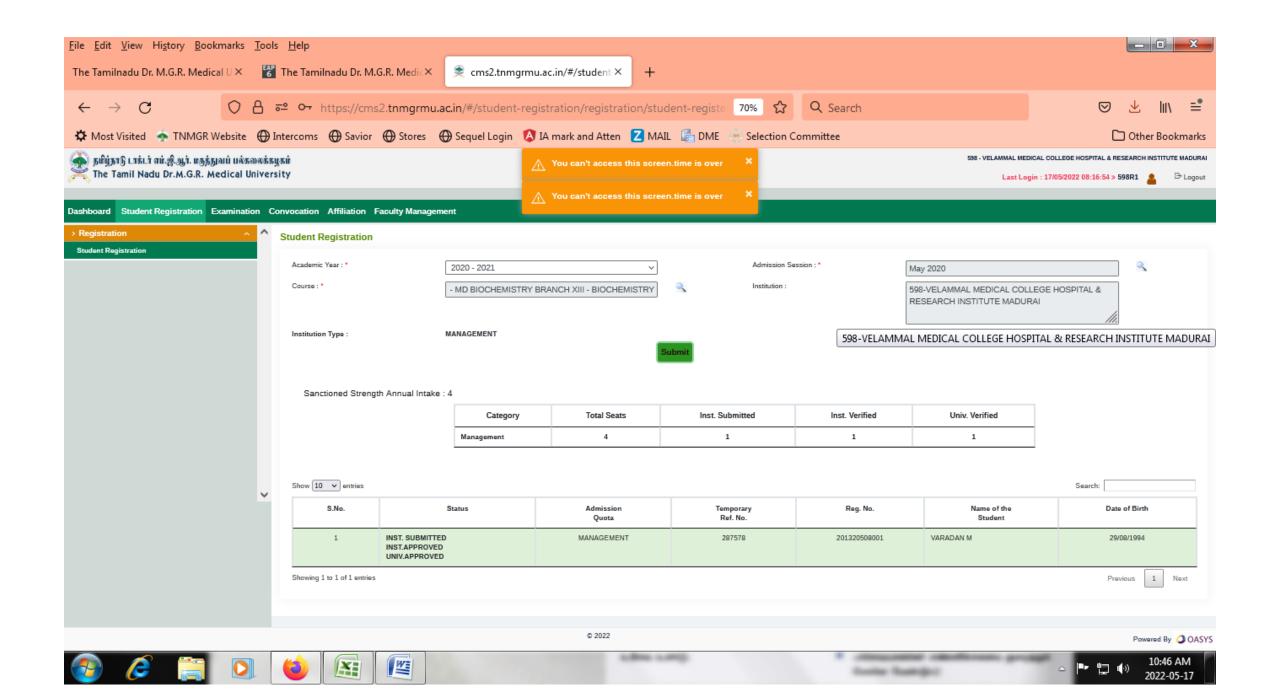

## 2020-21 BATCH **POST GRADUATE** STUDENTS VERIFICATION REPORT RECEIVED FROM THE TAMILNADU DR.M.G.R. MEDICAL UNIVERSITY, CHENNAI - **ONLINE PORTAL**