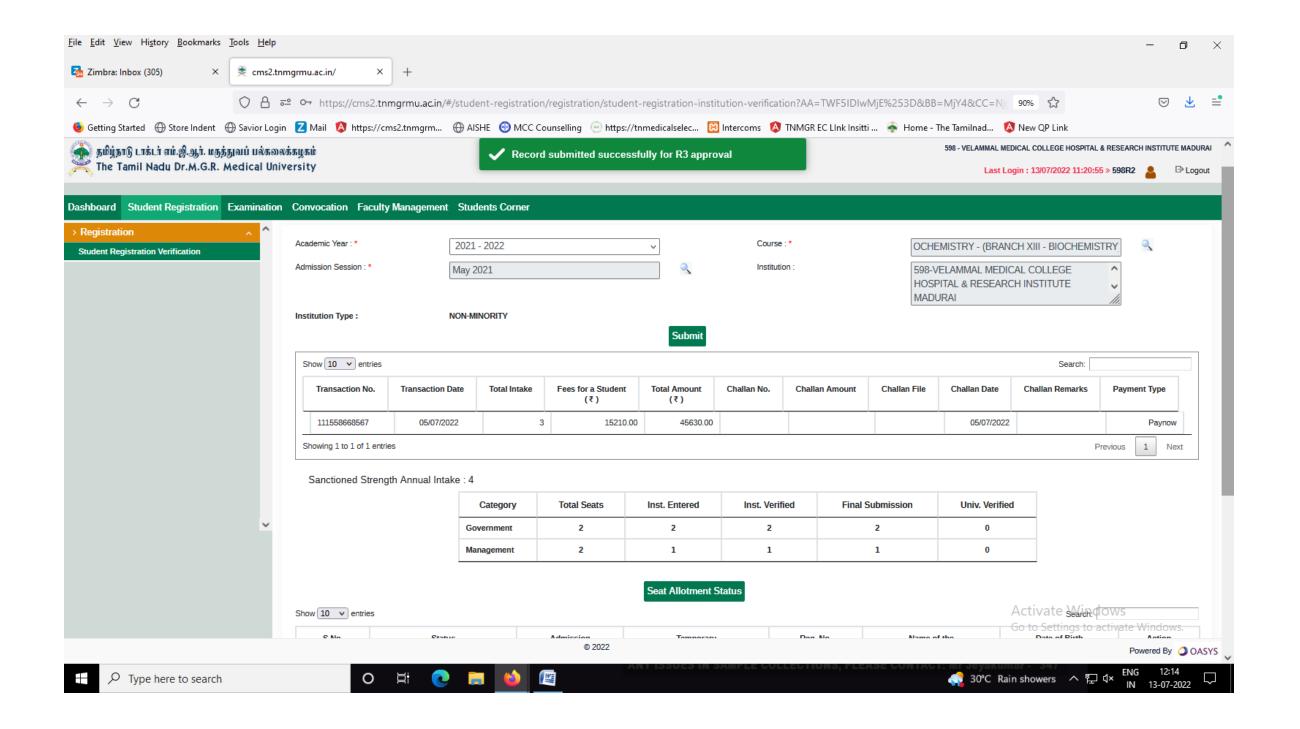

## 2020-21 BATCH **POST GRADUATE** STUDENTS VERIFICATION REPORT RECEIVED FROM THE TAMILNADU DR.M.G.R. MEDICAL UNIVERSITY, CHENNAI - **ONLINE PORTAL**

## 2021-22 BATCH **POST GRADUATE** STUDENTS VERIFICATION REPORT RECEIVED FROM THE TAMILNADU DR.M.G.R. MEDICAL UNIVERSITY, CHENNAI - **ONLINE PORTAL**