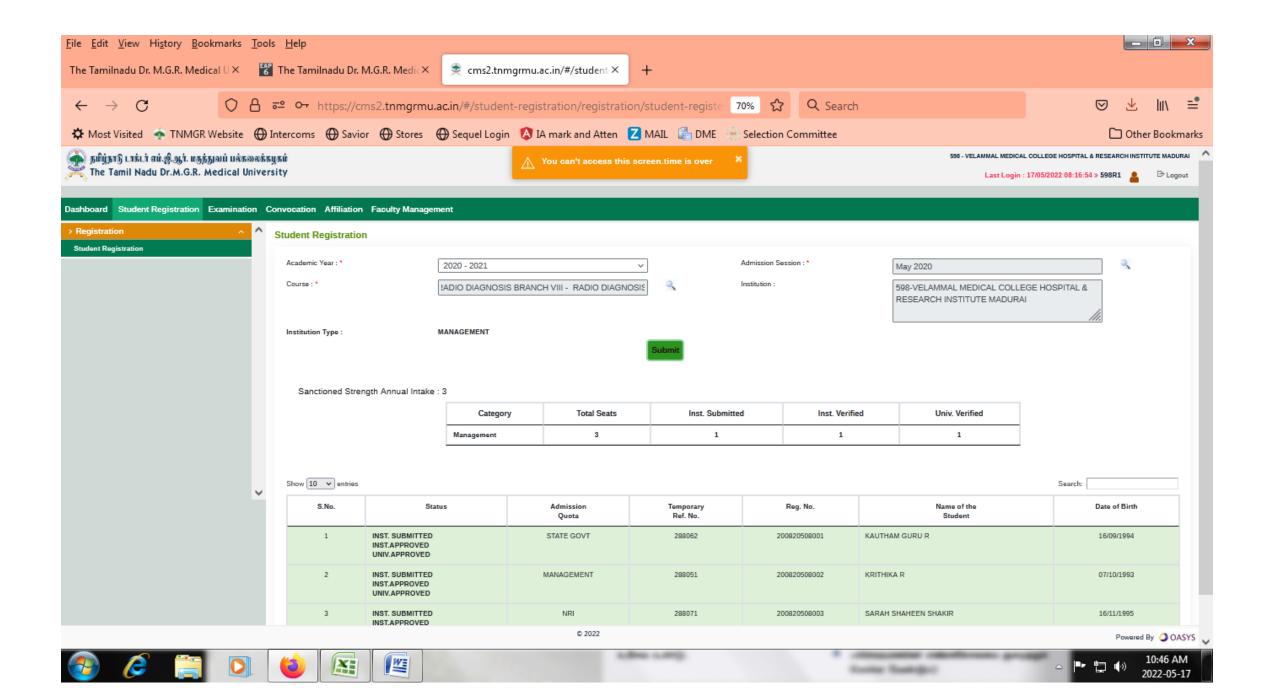

## 2020-21 BATCH **POST GRADUATE** STUDENTS VERIFICATION REPORT RECEIVED FROM THE TAMILNADU DR.M.G.R. MEDICAL UNIVERSITY, CHENNAI - **ONLINE PORTAL**