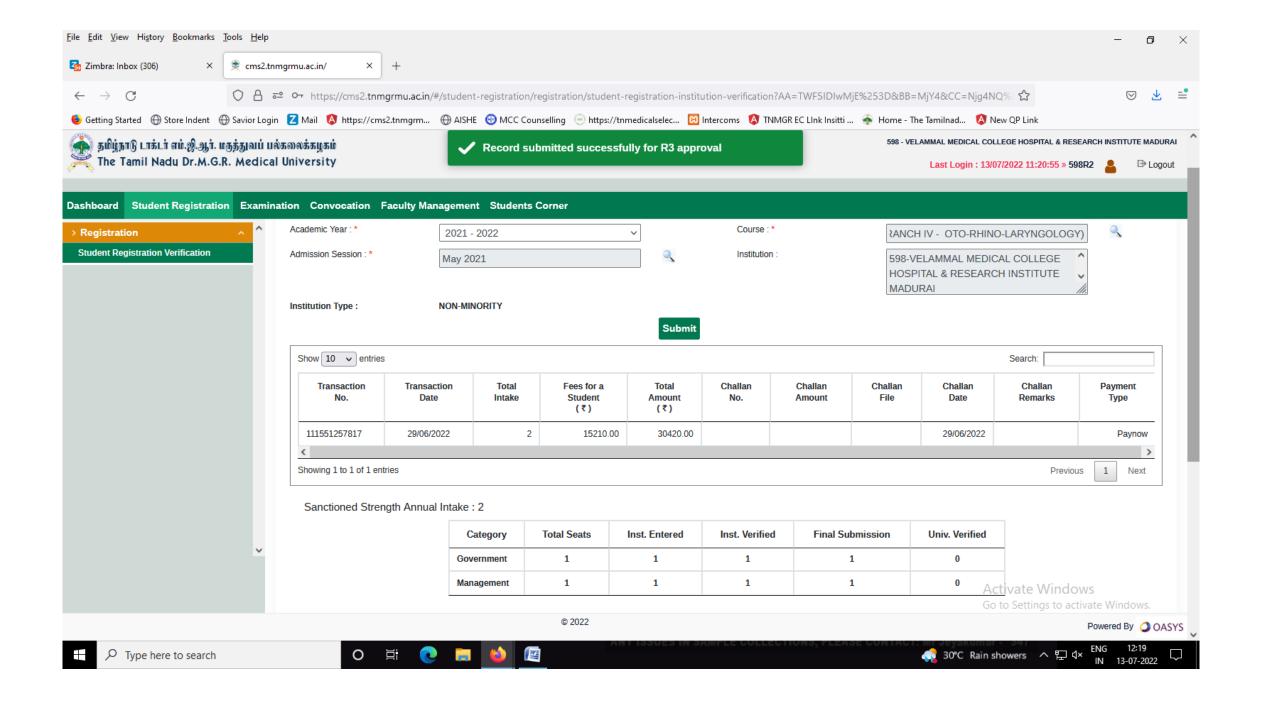

## 2021-22 BATCH **POST GRADUATE** STUDENTS VERIFICATION REPORT RECEIVED FROM THE TAMILNADU DR.M.G.R. MEDICAL UNIVERSITY, CHENNAI - **ONLINE PORTAL**