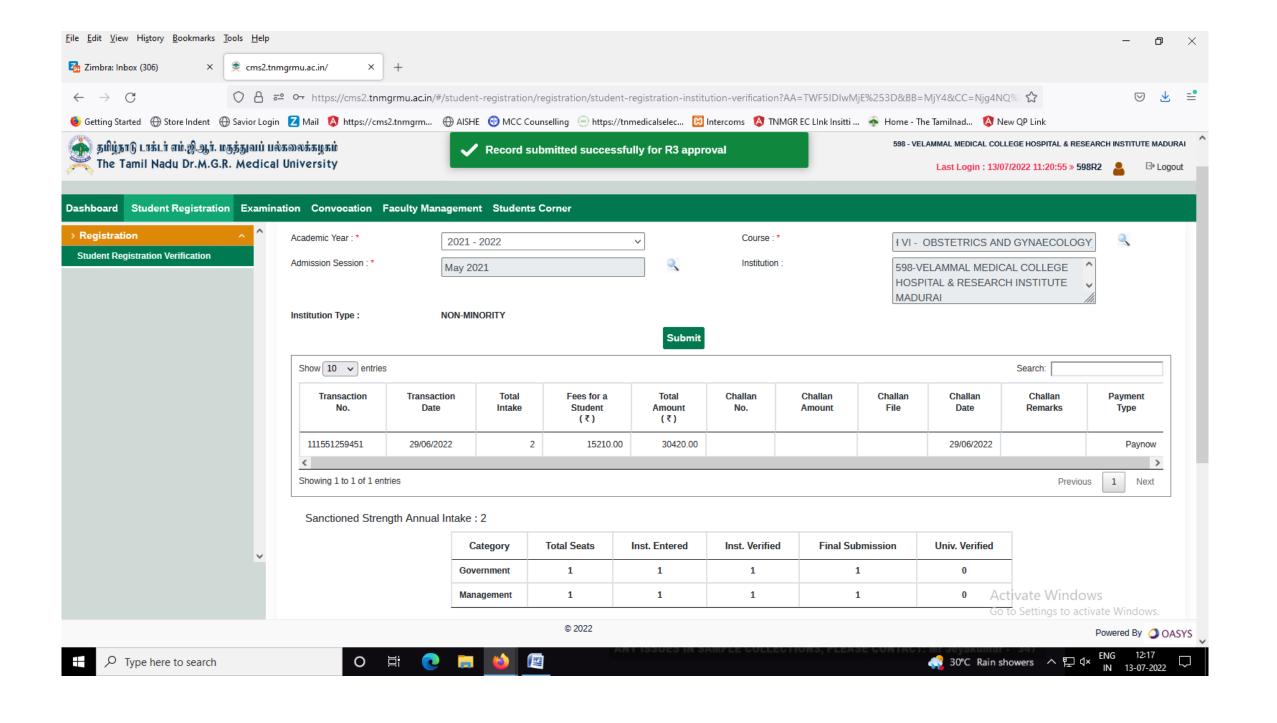

## 2020-21 BATCH **POST GRADUATE** STUDENTS VERIFICATION REPORT RECEIVED FROM THE TAMILNADU DR.M.G.R. MEDICAL UNIVERSITY, CHENNAI - **ONLINE PORTAL**

## 2021-22 BATCH **POST GRADUATE** STUDENTS VERIFICATION REPORT RECEIVED FROM THE TAMILNADU DR.M.G.R. MEDICAL UNIVERSITY, CHENNAI - **ONLINE PORTAL**