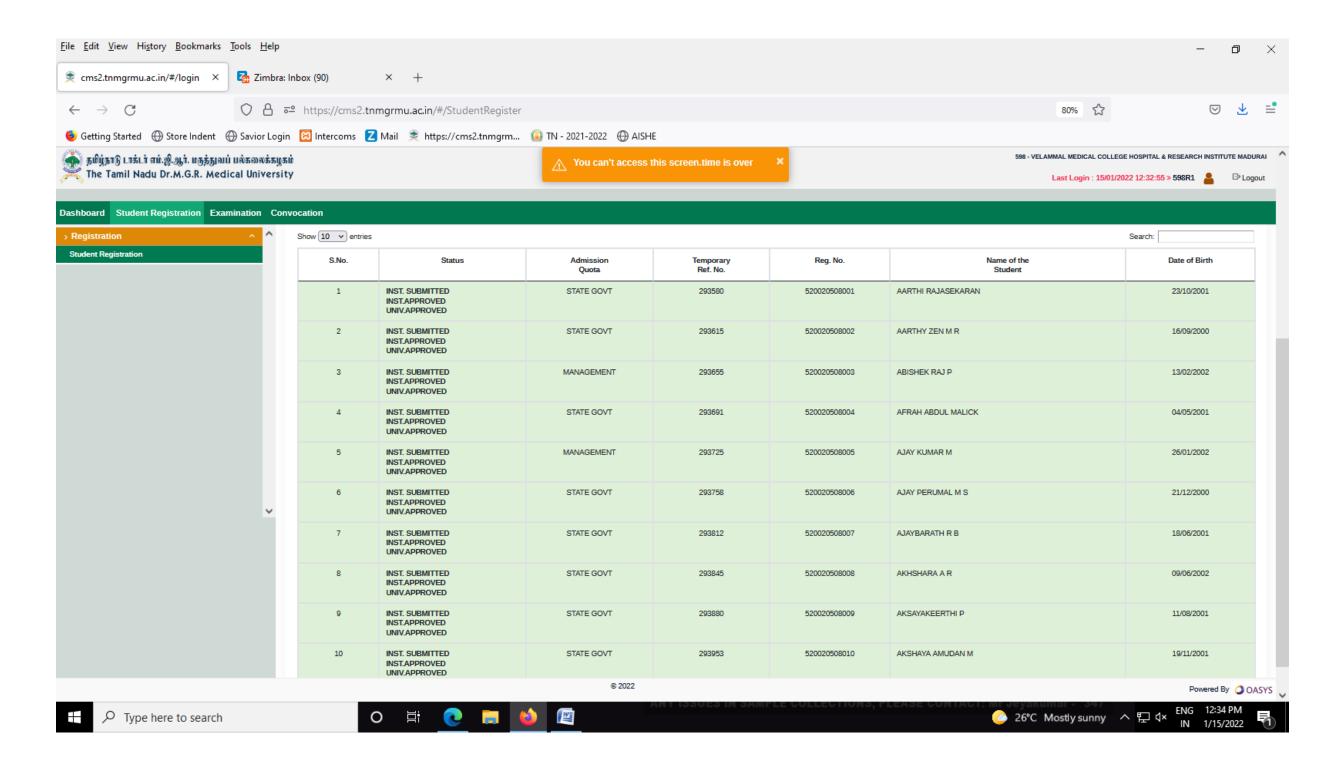

## **2021-22** BATCH **M.B.B.S.** STUDENTS VERIFICATION REPORT RECEIVED FROM THE TAMILNADU DR.M.G.R. MEDICAL UNIVERSITY, CHENNAI - **ONLINE PORTAL**