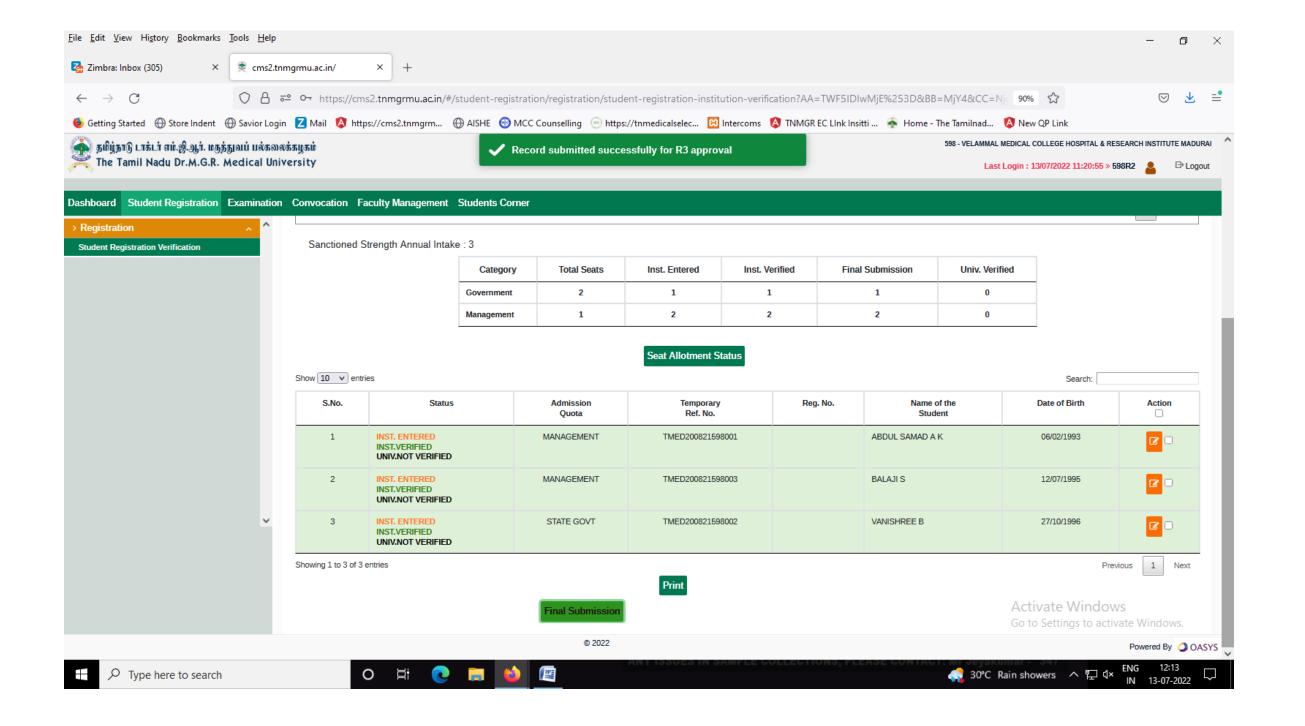

## 2020-21 BATCH **POST GRADUATE** STUDENTS VERIFICATION REPORT RECEIVED FROM THE TAMILNADU DR.M.G.R. MEDICAL UNIVERSITY, CHENNAI - **ONLINE PORTAL**

## 2021-22 BATCH **POST GRADUATE** STUDENTS VERIFICATION REPORT RECEIVED FROM THE TAMILNADU DR.M.G.R. MEDICAL UNIVERSITY, CHENNAI - **ONLINE PORTAL**