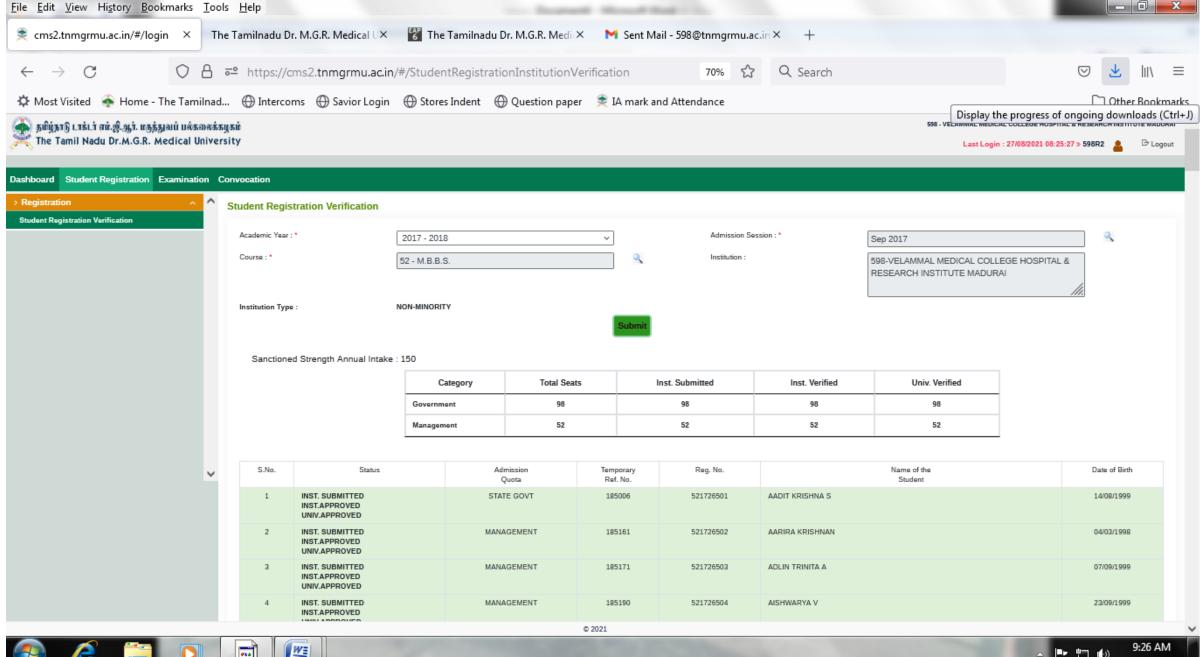

# **2017-18** BATCH **M.B.B.S** STUDENTS VERIFICATION REPORT RECEIVED FROM THE TAMILNADU DR.M.G.R. MEDICAL UNIVERSITY, CHENNAI - **ONLINE PORTAL**