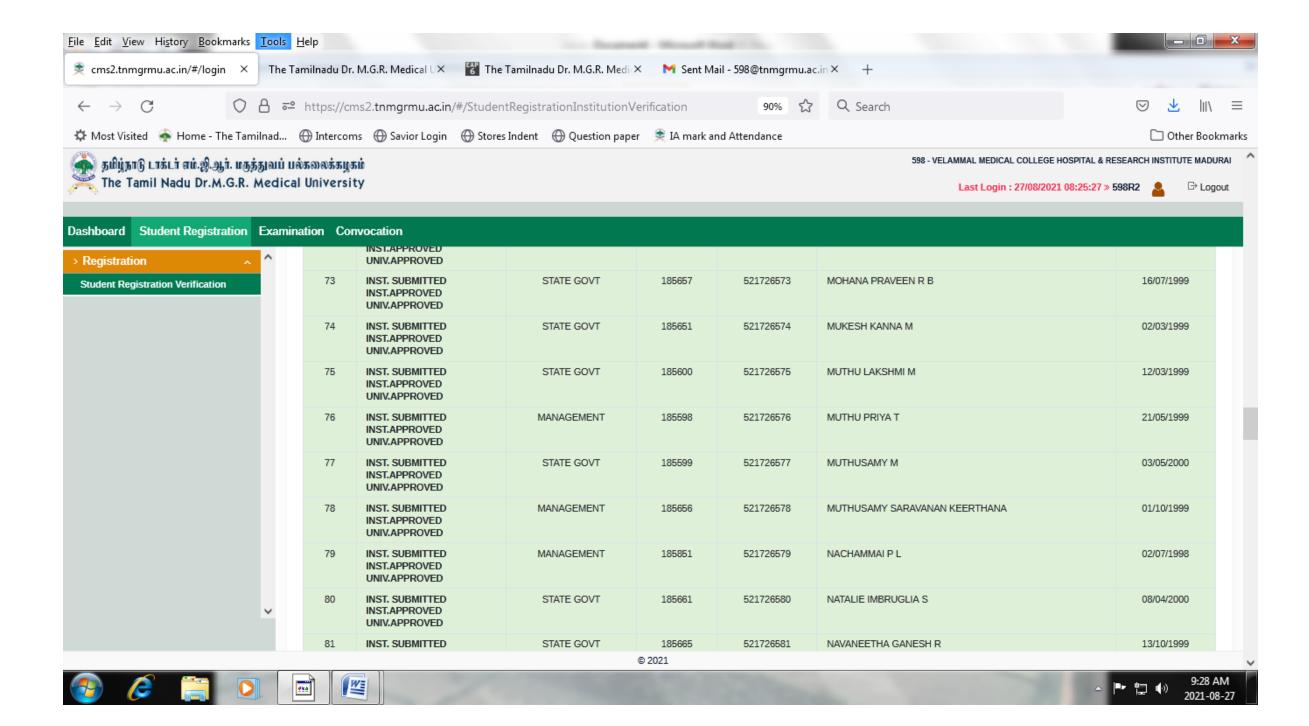

## **2019-20** BATCH **M.B.B.S**. STUDENTS VERIFICATION REPORT RECEIVED FROM THE TAMILNADU DR.M.G.R. MEDICAL UNIVERSITY, CHENNAI - **ONLINE PORTAL**

**2020-21** BATCH **M.B.B.S.** STUDENTS VERIFICATION REPORT RECEIVED FROM THE TAMILNADU DR.M.G.R. MEDICAL UNIVERSITY, CHENNAI - ONLINE PORTAL