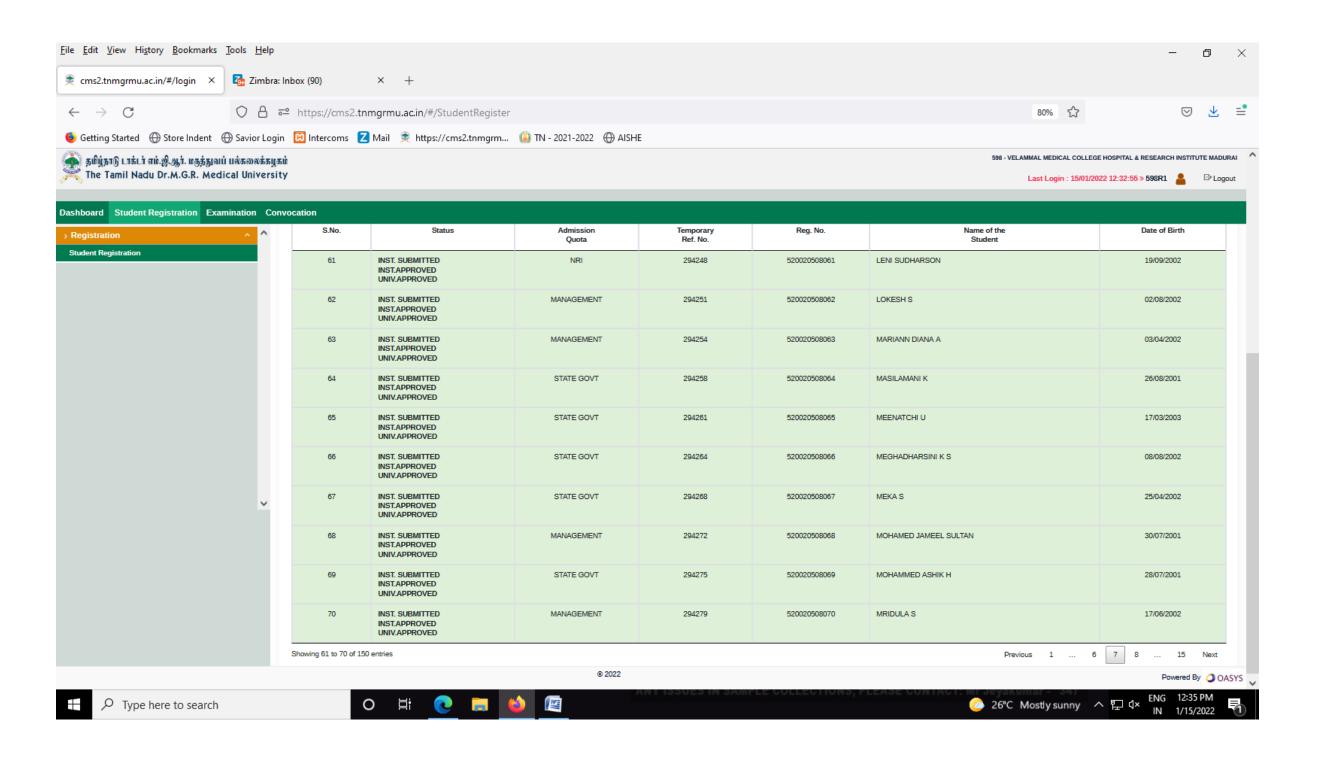

## **2021-22** BATCH **M.B.B.S.** STUDENTS VERIFICATION REPORT RECEIVED FROM THE TAMILNADU DR.M.G.R. MEDICAL UNIVERSITY, CHENNAI - **ONLINE PORTAL**