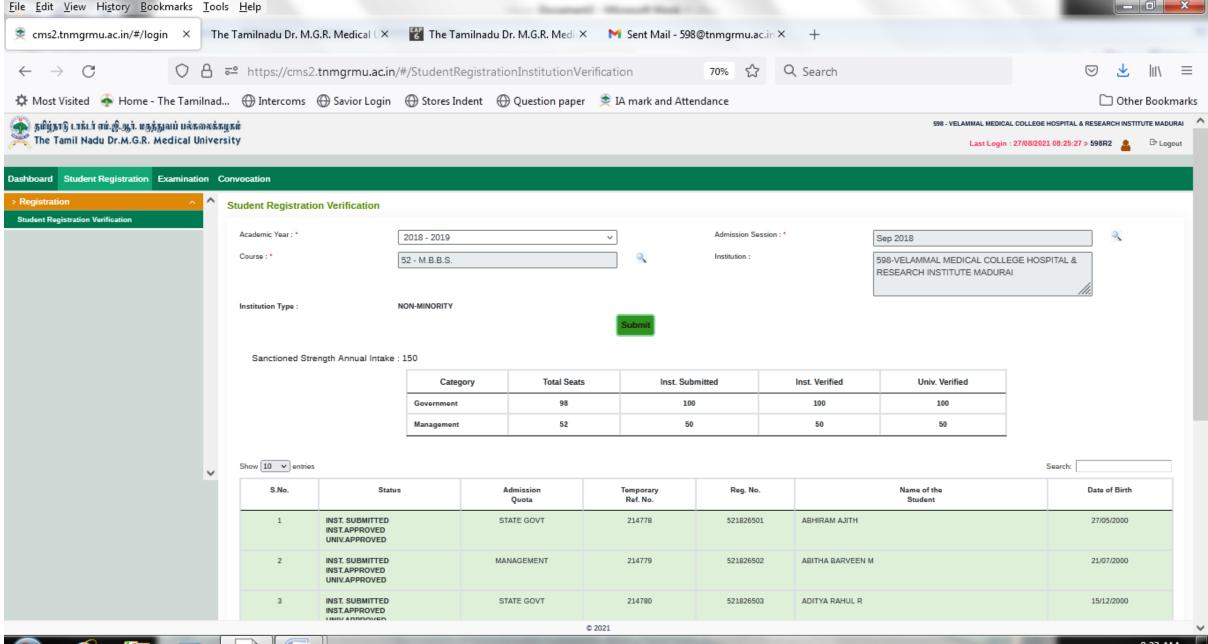

## **2018-19** BATCH **M.B.B.S**. STUDENTS VERIFICATION REPORT RECEIVED FROM THE TAMILNADU DR.M.G.R. MEDICAL UNIVERSITY, CHENNAI - **ONLINE PORTAL**