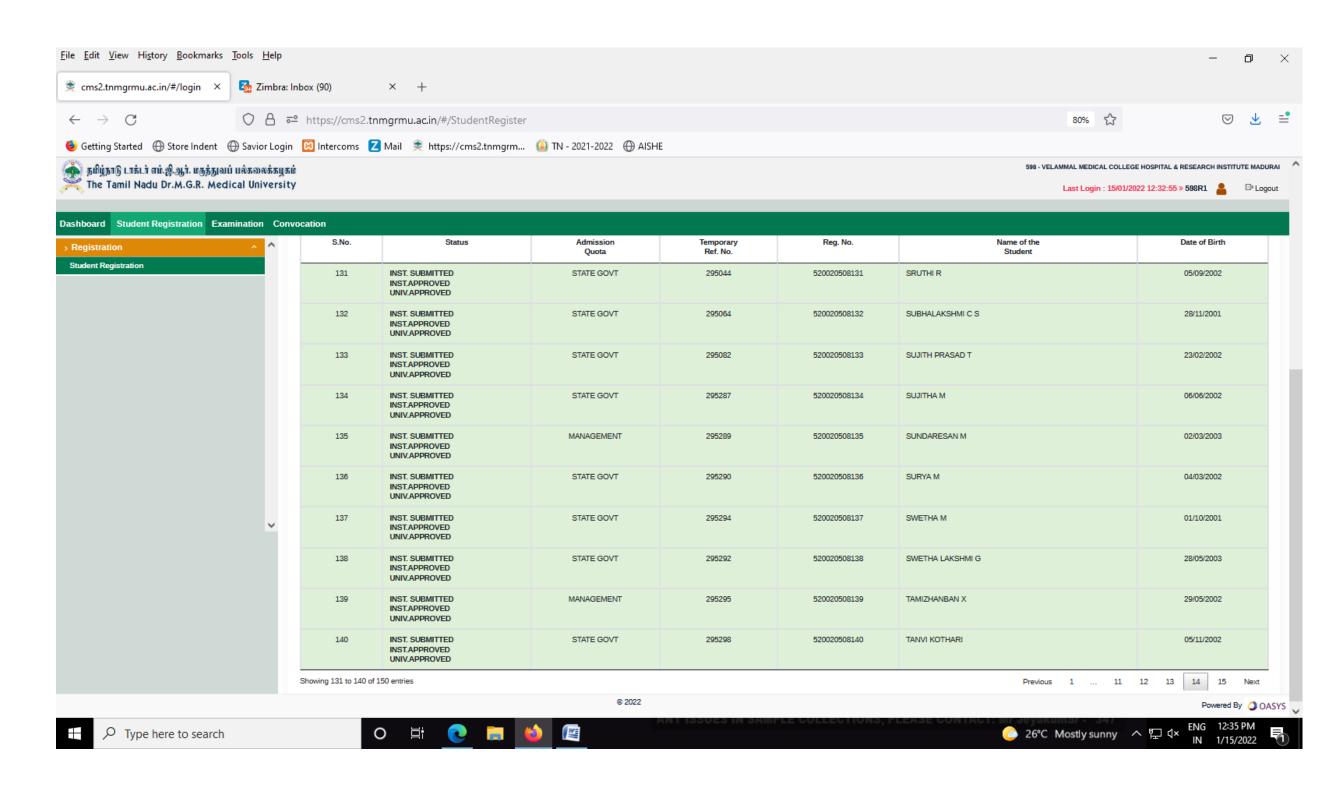

## **2021-22** BATCH **M.B.B.S.** STUDENTS VERIFICATION REPORT RECEIVED FROM THE TAMILNADU DR.M.G.R. MEDICAL UNIVERSITY, CHENNAI - **ONLINE PORTAL**