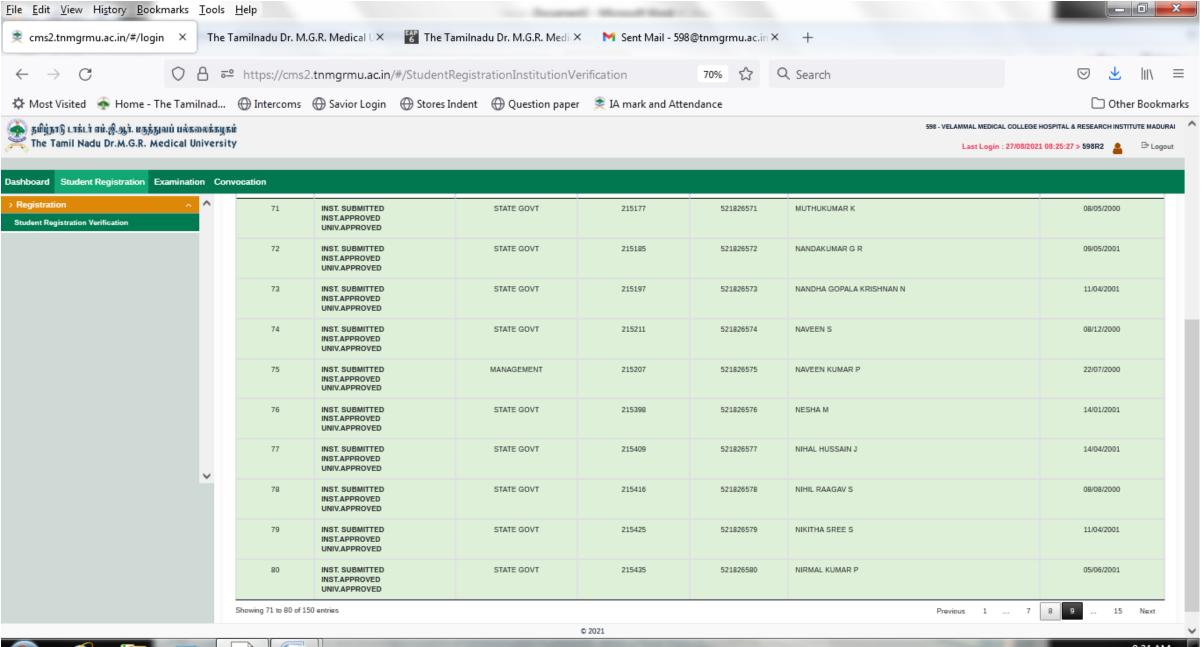

## **2019-20** BATCH **M.B.B.S**. STUDENTS VERIFICATION REPORT RECEIVED FROM THE TAMILNADU DR.M.G.R. MEDICAL UNIVERSITY, CHENNAI - **ONLINE PORTAL**

**2020-21** BATCH **M.B.B.S.** STUDENTS VERIFICATION REPORT RECEIVED FROM THE TAMILNADU DR.M.G.R. MEDICAL UNIVERSITY, CHENNAI - ONLINE PORTAL