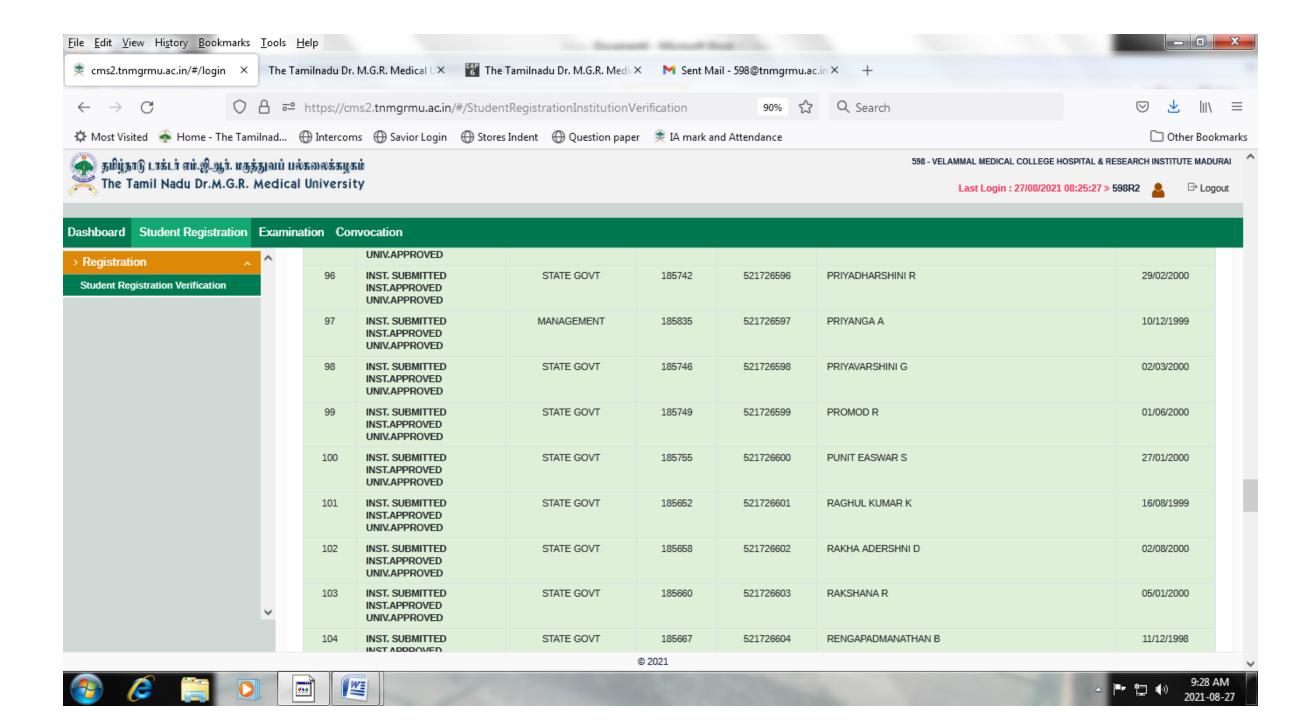

## **2019-20** BATCH **M.B.B.S**. STUDENTS VERIFICATION REPORT RECEIVED FROM THE TAMILNADU DR.M.G.R. MEDICAL UNIVERSITY, CHENNAI - **ONLINE PORTAL**

**2020-21** BATCH **M.B.B.S.** STUDENTS VERIFICATION REPORT RECEIVED FROM THE TAMILNADU DR.M.G.R. MEDICAL UNIVERSITY, CHENNAI - ONLINE PORTAL