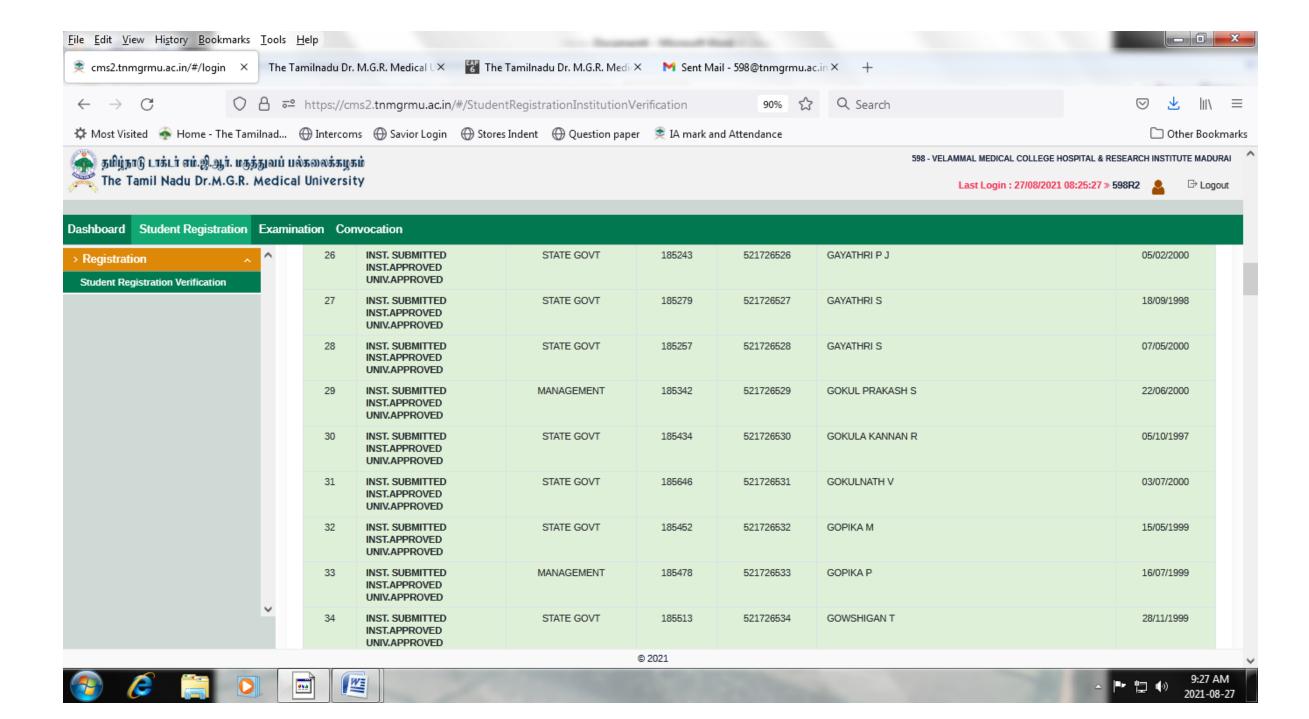

# **2017-18** BATCH **M.B.B.S** STUDENTS VERIFICATION REPORT RECEIVED FROM THE TAMILNADU DR.M.G.R. MEDICAL UNIVERSITY, CHENNAI - **ONLINE PORTAL**

## **2018-19** BATCH **M.B.B.S**. STUDENTS VERIFICATION REPORT RECEIVED FROM THE TAMILNADU DR.M.G.R. MEDICAL UNIVERSITY, CHENNAI - **ONLINE PORTAL**

## **2019-20** BATCH **M.B.B.S**. STUDENTS VERIFICATION REPORT RECEIVED FROM THE TAMILNADU DR.M.G.R. MEDICAL UNIVERSITY, CHENNAI - **ONLINE PORTAL**

**2020-21** BATCH **M.B.B.S.** STUDENTS VERIFICATION REPORT RECEIVED FROM THE TAMILNADU DR.M.G.R. MEDICAL UNIVERSITY, CHENNAI - ONLINE PORTAL