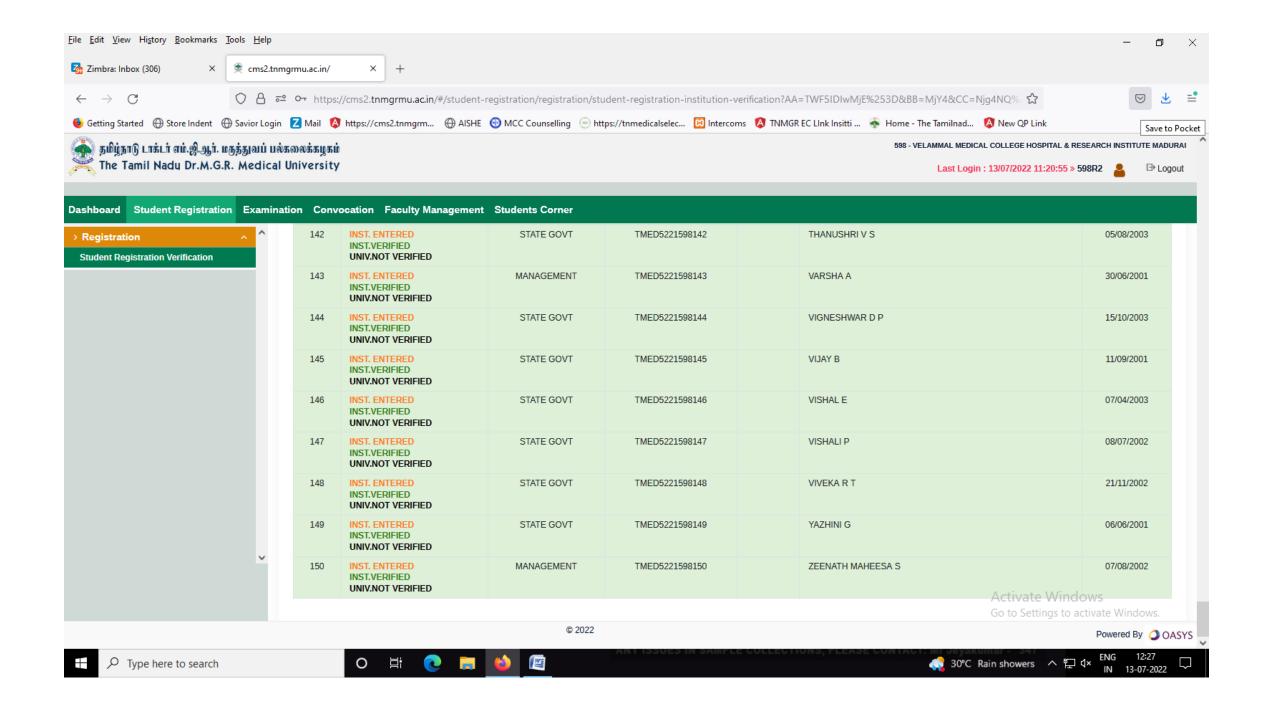

## 2021-22 BATCH **POST GRADUATE** STUDENTS VERIFICATION REPORT RECEIVED FROM THE TAMILNADU DR.M.G.R. MEDICAL UNIVERSITY, CHENNAI - **ONLINE PORTAL**