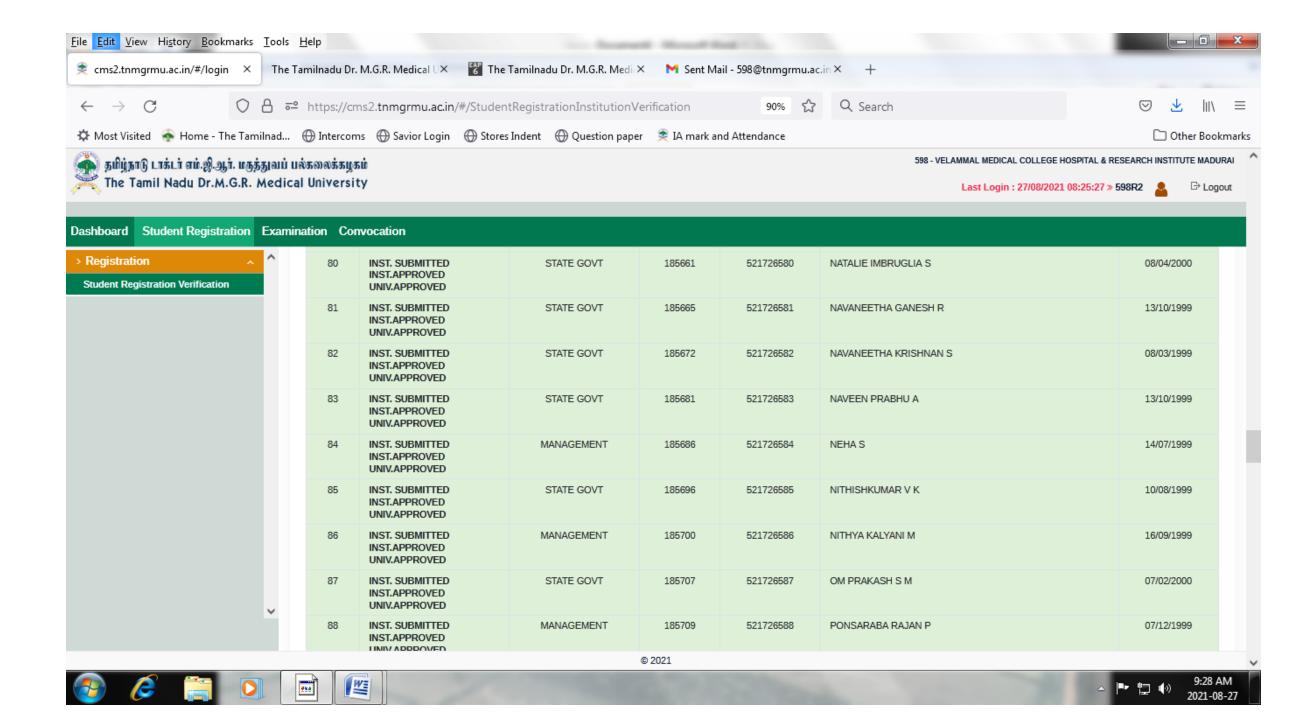

## **2019-20** BATCH **M.B.B.S**. STUDENTS VERIFICATION REPORT RECEIVED FROM THE TAMILNADU DR.M.G.R. MEDICAL UNIVERSITY, CHENNAI - **ONLINE PORTAL**

**2020-21** BATCH **M.B.B.S.** STUDENTS VERIFICATION REPORT RECEIVED FROM THE TAMILNADU DR.M.G.R. MEDICAL UNIVERSITY, CHENNAI - ONLINE PORTAL