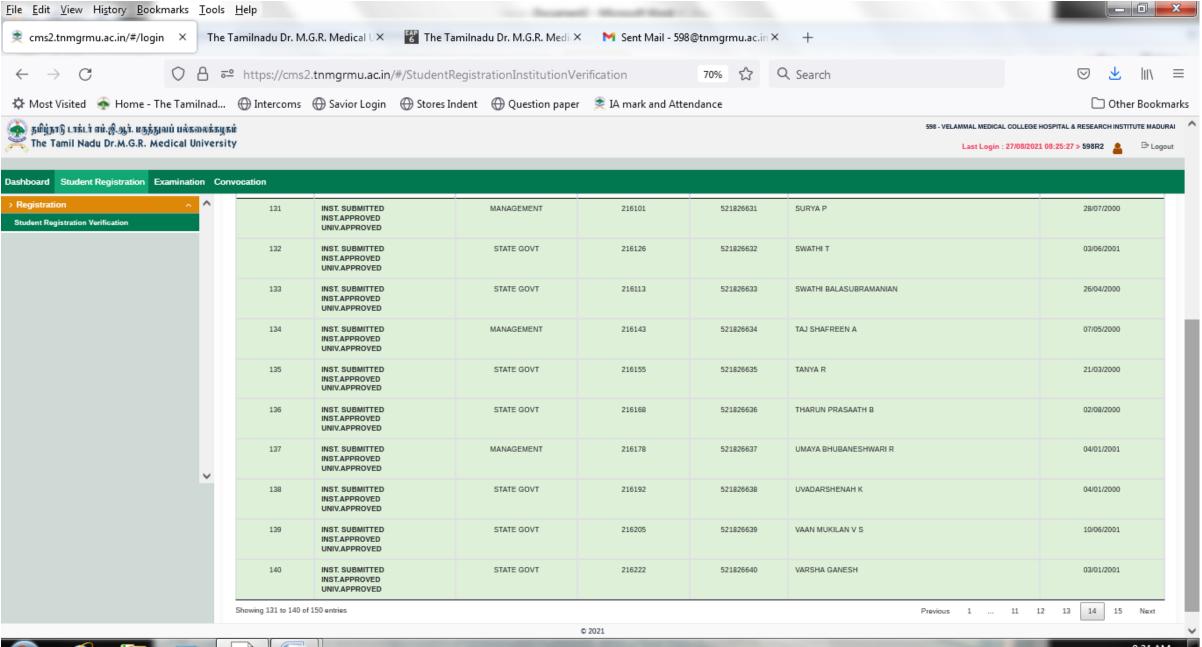

## **2019-20** BATCH **M.B.B.S**. STUDENTS VERIFICATION REPORT RECEIVED FROM THE TAMILNADU DR.M.G.R. MEDICAL UNIVERSITY, CHENNAI - **ONLINE PORTAL**

**2020-21** BATCH **M.B.B.S.** STUDENTS VERIFICATION REPORT RECEIVED FROM THE TAMILNADU DR.M.G.R. MEDICAL UNIVERSITY, CHENNAI - ONLINE PORTAL