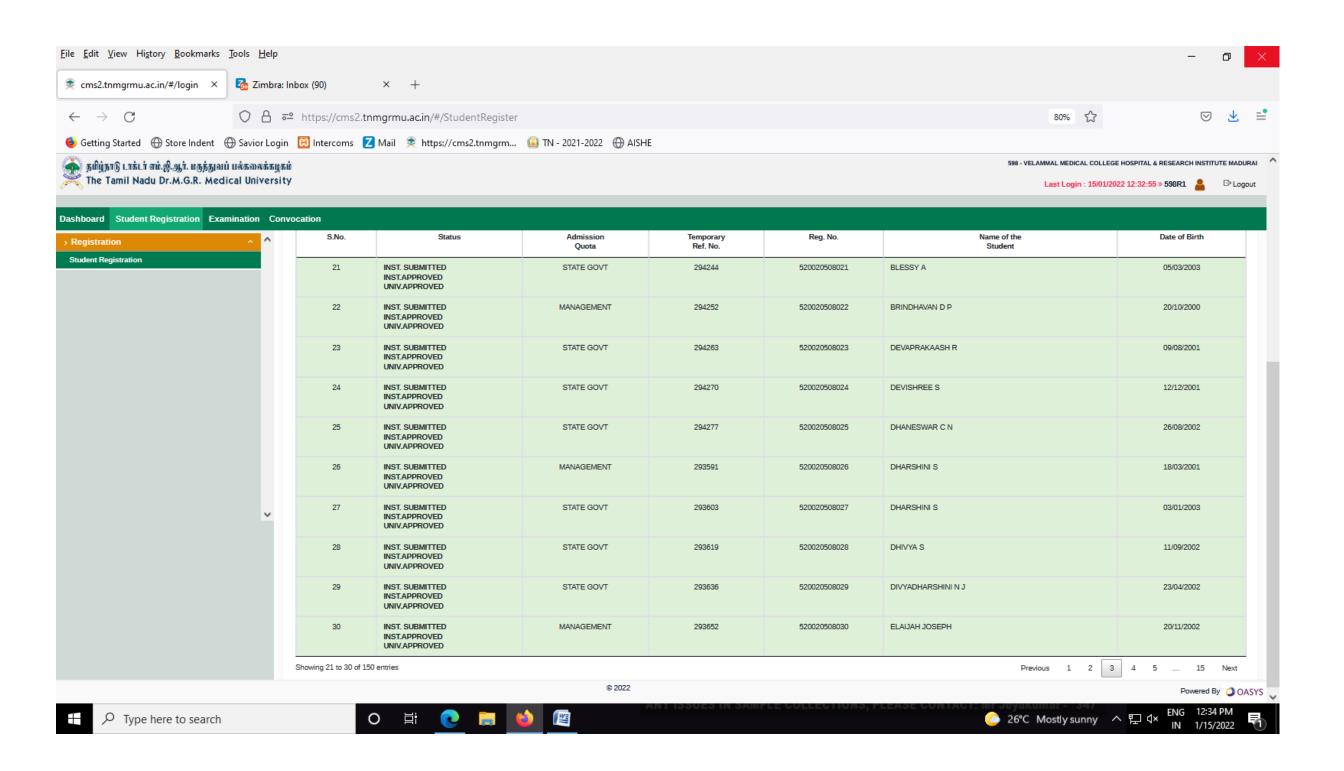

## **2021-22** BATCH **M.B.B.S.** STUDENTS VERIFICATION REPORT RECEIVED FROM THE TAMILNADU DR.M.G.R. MEDICAL UNIVERSITY, CHENNAI - **ONLINE PORTAL**