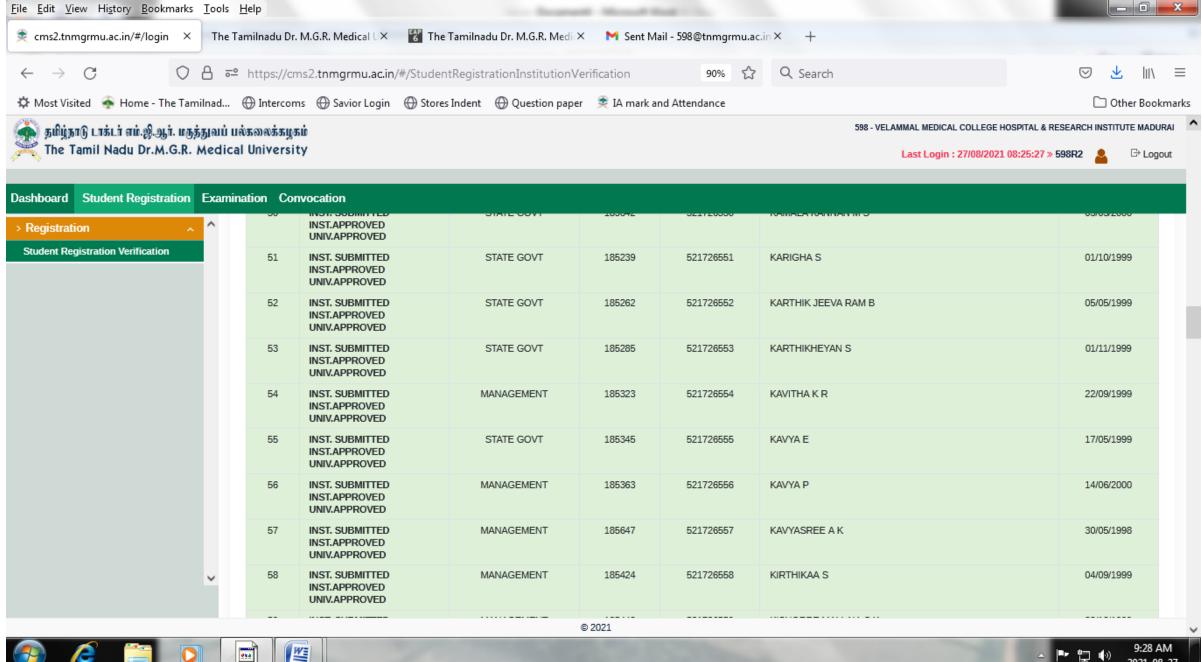

# **2017-18** BATCH **M.B.B.S** STUDENTS VERIFICATION REPORT RECEIVED FROM THE TAMILNADU DR.M.G.R. MEDICAL UNIVERSITY, CHENNAI - **ONLINE PORTAL**

## **2018-19** BATCH **M.B.B.S**. STUDENTS VERIFICATION REPORT RECEIVED FROM THE TAMILNADU DR.M.G.R. MEDICAL UNIVERSITY, CHENNAI - **ONLINE PORTAL**

## **2019-20** BATCH **M.B.B.S**. STUDENTS VERIFICATION REPORT RECEIVED FROM THE TAMILNADU DR.M.G.R. MEDICAL UNIVERSITY, CHENNAI - **ONLINE PORTAL**

**2020-21** BATCH **M.B.B.S.** STUDENTS VERIFICATION REPORT RECEIVED FROM THE TAMILNADU DR.M.G.R. MEDICAL UNIVERSITY, CHENNAI - ONLINE PORTAL