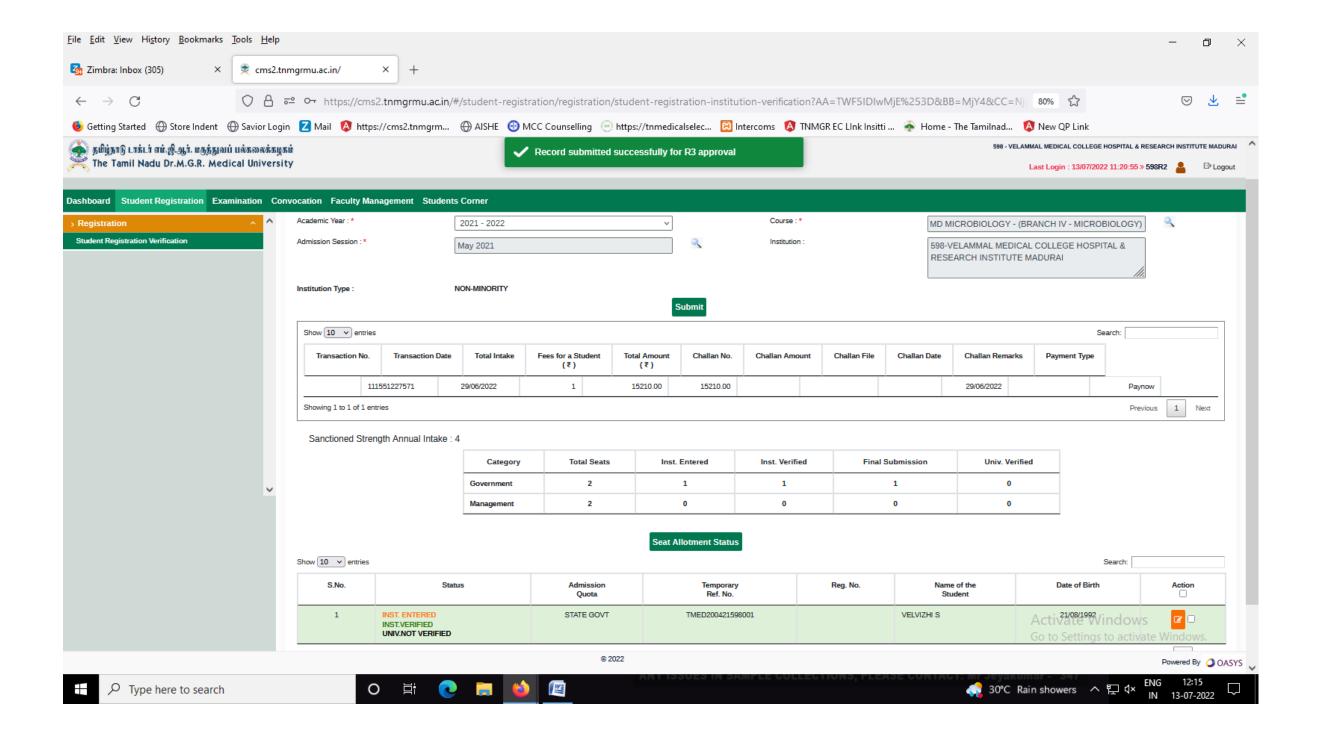

## 2021-22 BATCH **POST GRADUATE** STUDENTS VERIFICATION REPORT RECEIVED FROM THE TAMILNADU DR.M.G.R. MEDICAL UNIVERSITY, CHENNAI - **ONLINE PORTAL**