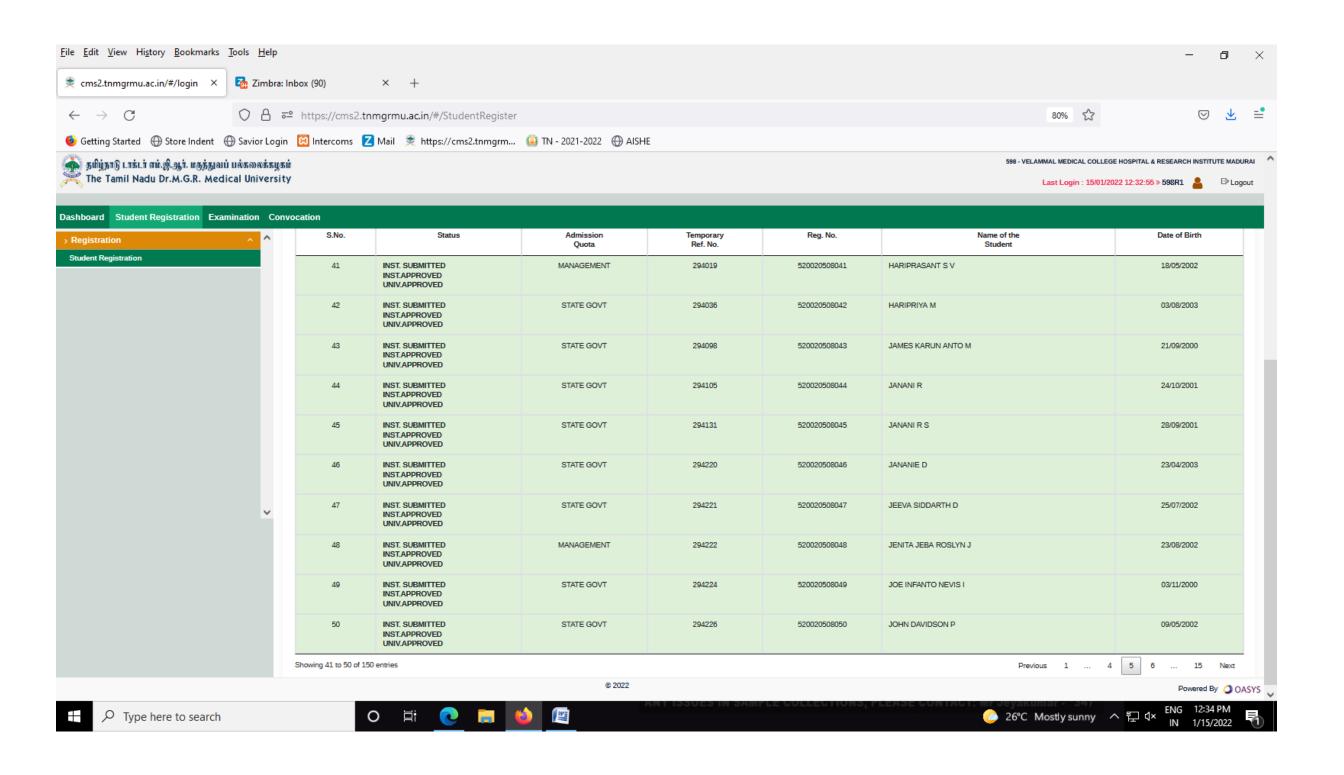

## **2021-22** BATCH **M.B.B.S.** STUDENTS VERIFICATION REPORT RECEIVED FROM THE TAMILNADU DR.M.G.R. MEDICAL UNIVERSITY, CHENNAI - **ONLINE PORTAL**