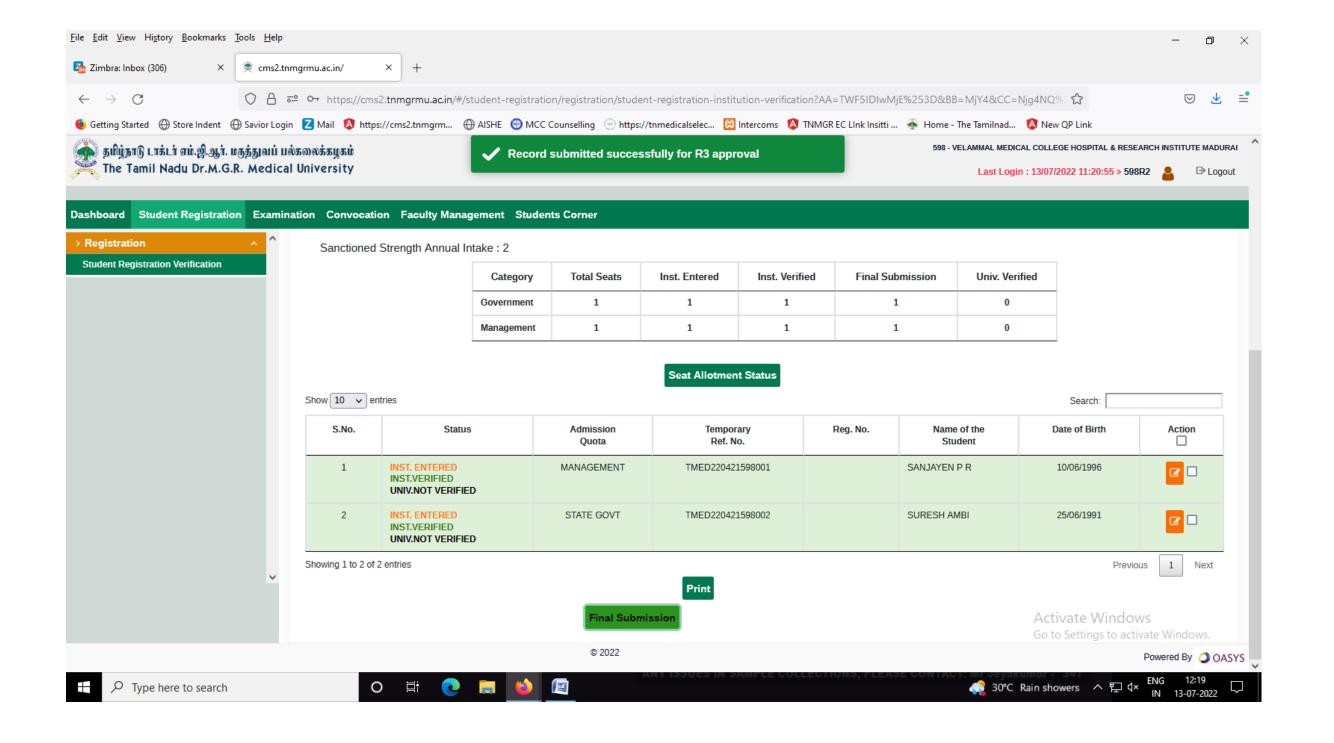

## 2021-22 BATCH **POST GRADUATE** STUDENTS VERIFICATION REPORT RECEIVED FROM THE TAMILNADU DR.M.G.R. MEDICAL UNIVERSITY, CHENNAI - **ONLINE PORTAL**