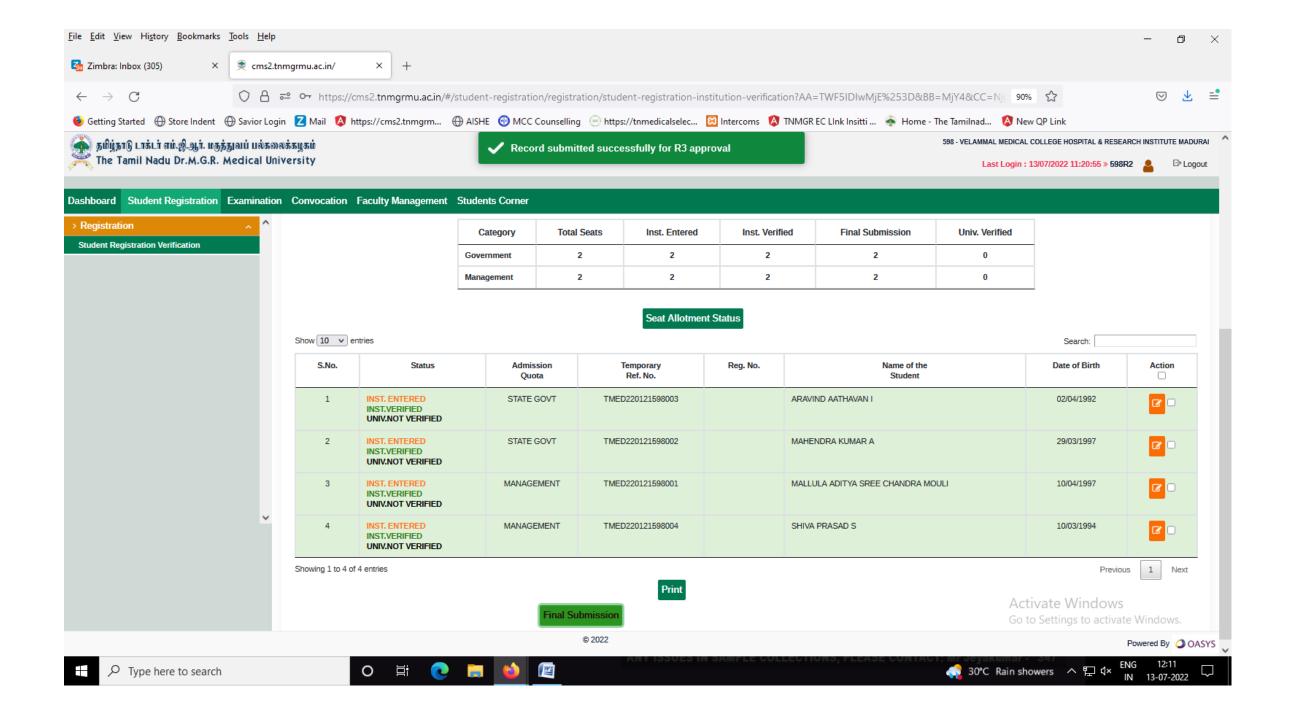

## 2021-22 BATCH **POST GRADUATE** STUDENTS VERIFICATION REPORT RECEIVED FROM THE TAMILNADU DR.M.G.R. MEDICAL UNIVERSITY, CHENNAI - **ONLINE PORTAL**