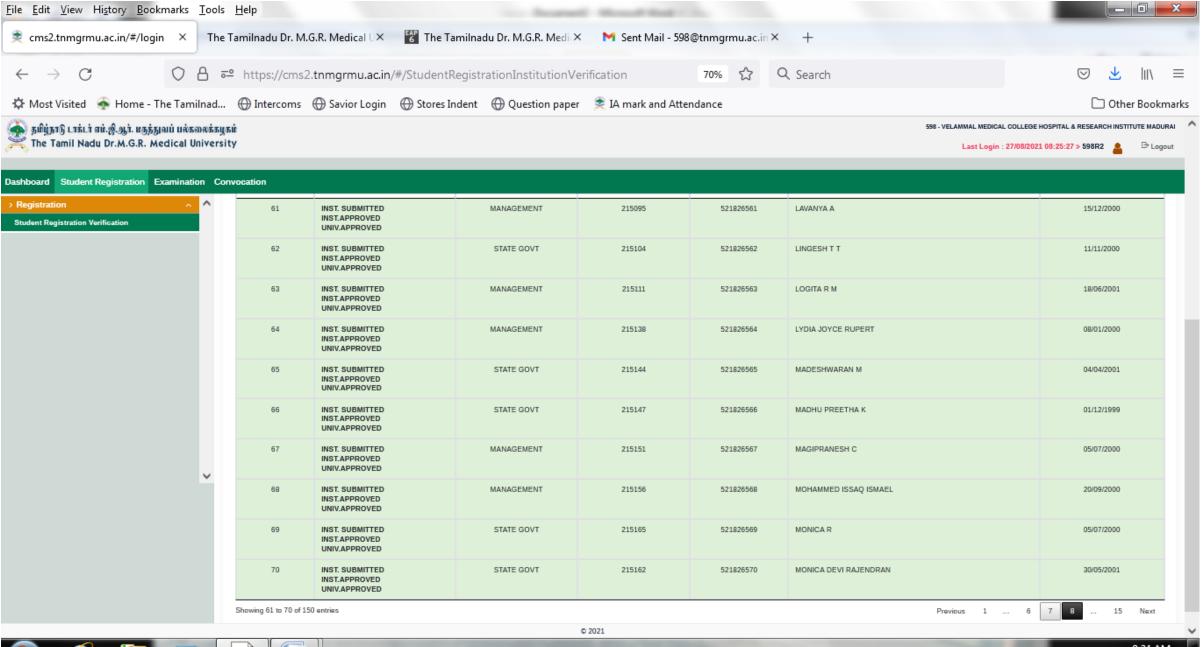

## **2019-20** BATCH **M.B.B.S**. STUDENTS VERIFICATION REPORT RECEIVED FROM THE TAMILNADU DR.M.G.R. MEDICAL UNIVERSITY, CHENNAI - **ONLINE PORTAL**

**2020-21** BATCH **M.B.B.S.** STUDENTS VERIFICATION REPORT RECEIVED FROM THE TAMILNADU DR.M.G.R. MEDICAL UNIVERSITY, CHENNAI - ONLINE PORTAL