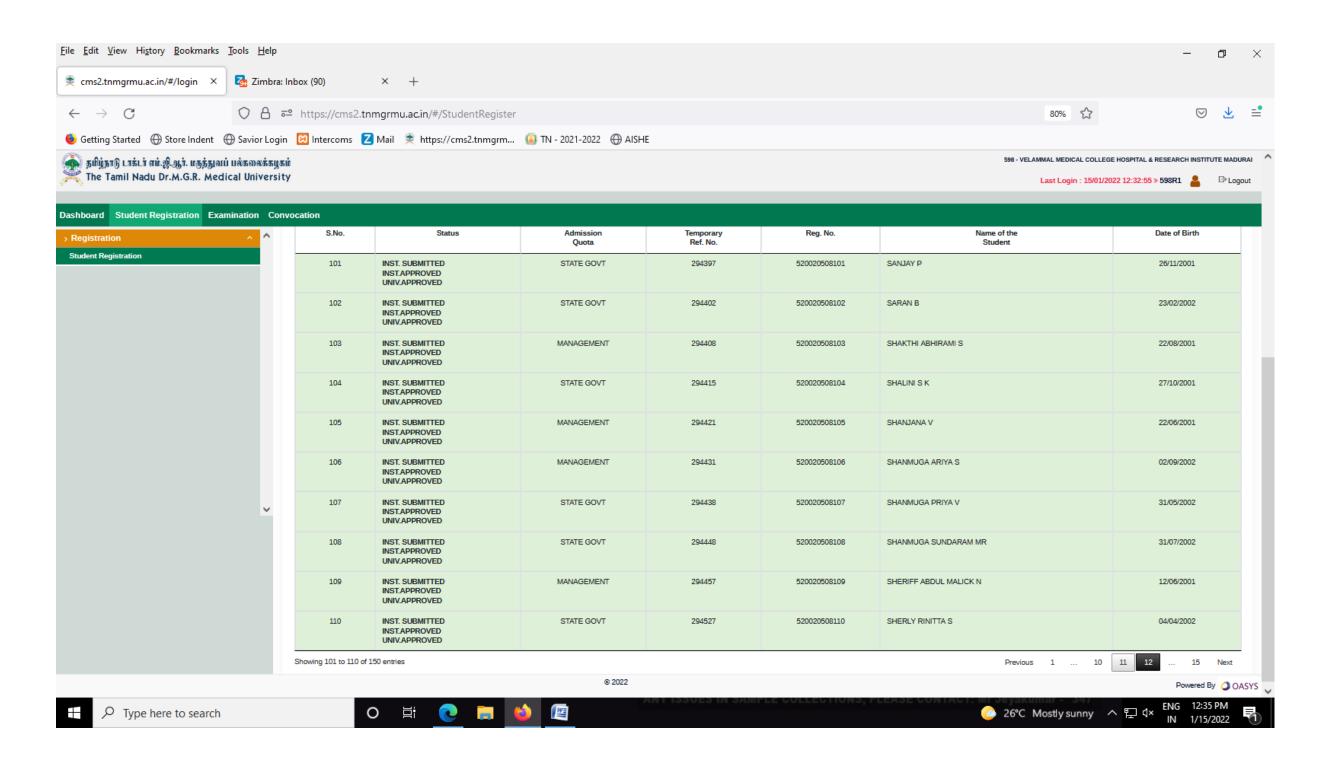

## **2021-22** BATCH **M.B.B.S.** STUDENTS VERIFICATION REPORT RECEIVED FROM THE TAMILNADU DR.M.G.R. MEDICAL UNIVERSITY, CHENNAI - **ONLINE PORTAL**