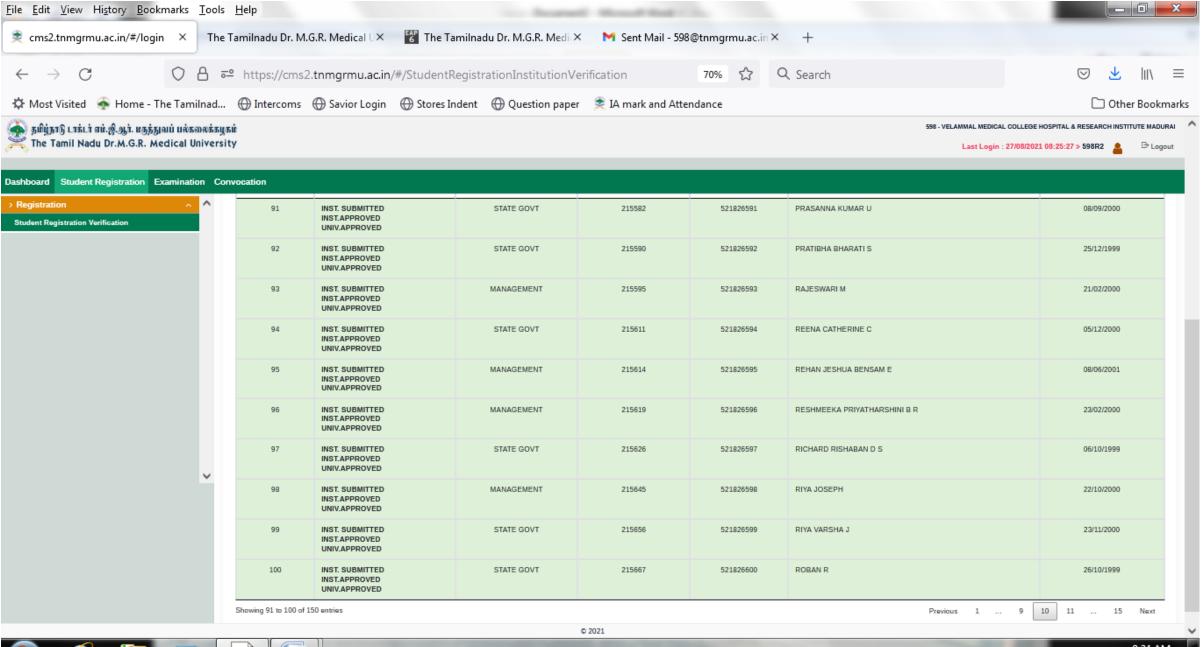

## **2019-20** BATCH **M.B.B.S**. STUDENTS VERIFICATION REPORT RECEIVED FROM THE TAMILNADU DR.M.G.R. MEDICAL UNIVERSITY, CHENNAI - **ONLINE PORTAL**

**2020-21** BATCH **M.B.B.S.** STUDENTS VERIFICATION REPORT RECEIVED FROM THE TAMILNADU DR.M.G.R. MEDICAL UNIVERSITY, CHENNAI - ONLINE PORTAL