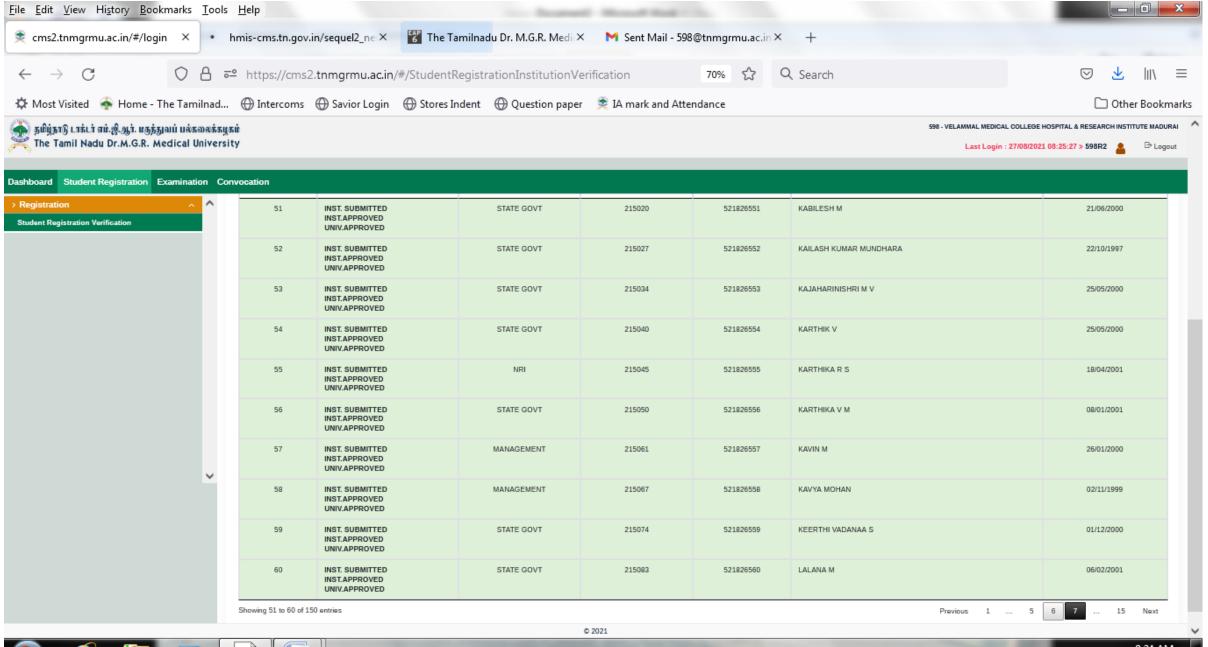

## **2019-20** BATCH **M.B.B.S**. STUDENTS VERIFICATION REPORT RECEIVED FROM THE TAMILNADU DR.M.G.R. MEDICAL UNIVERSITY, CHENNAI - **ONLINE PORTAL**

**2020-21** BATCH **M.B.B.S.** STUDENTS VERIFICATION REPORT RECEIVED FROM THE TAMILNADU DR.M.G.R. MEDICAL UNIVERSITY, CHENNAI - ONLINE PORTAL