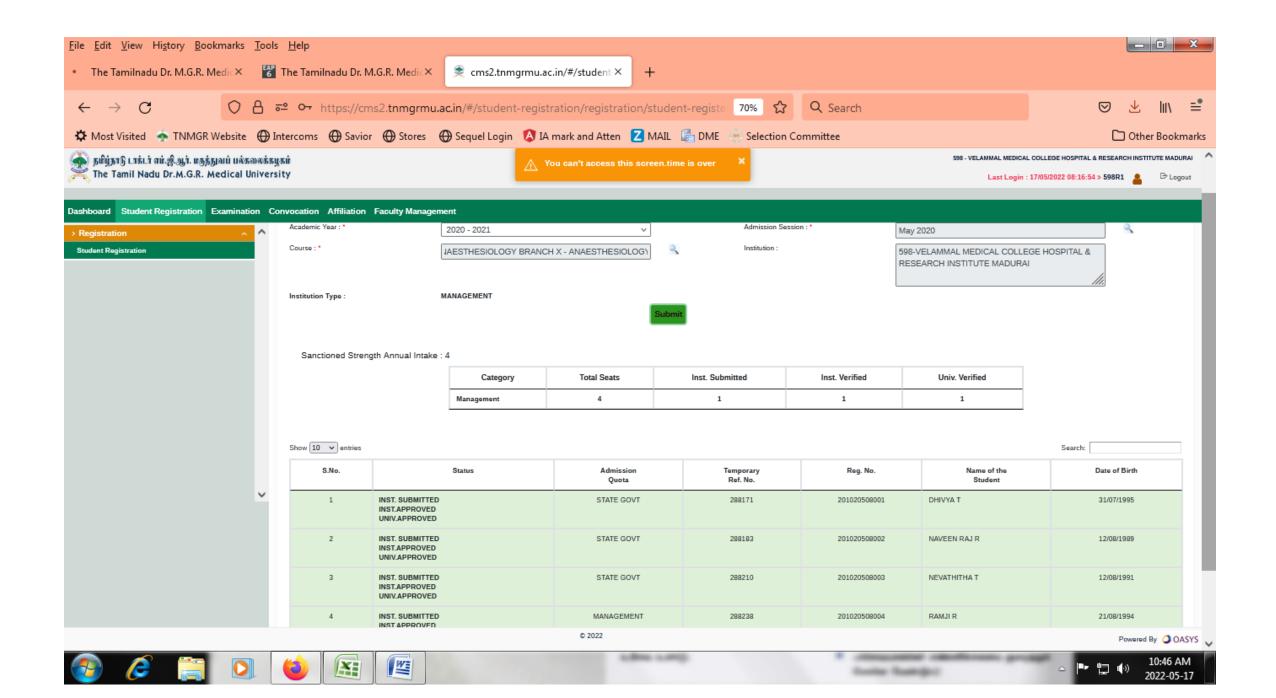

## 2020-21 BATCH **POST GRADUATE** STUDENTS VERIFICATION REPORT RECEIVED FROM THE TAMILNADU DR.M.G.R. MEDICAL UNIVERSITY, CHENNAI - **ONLINE PORTAL**