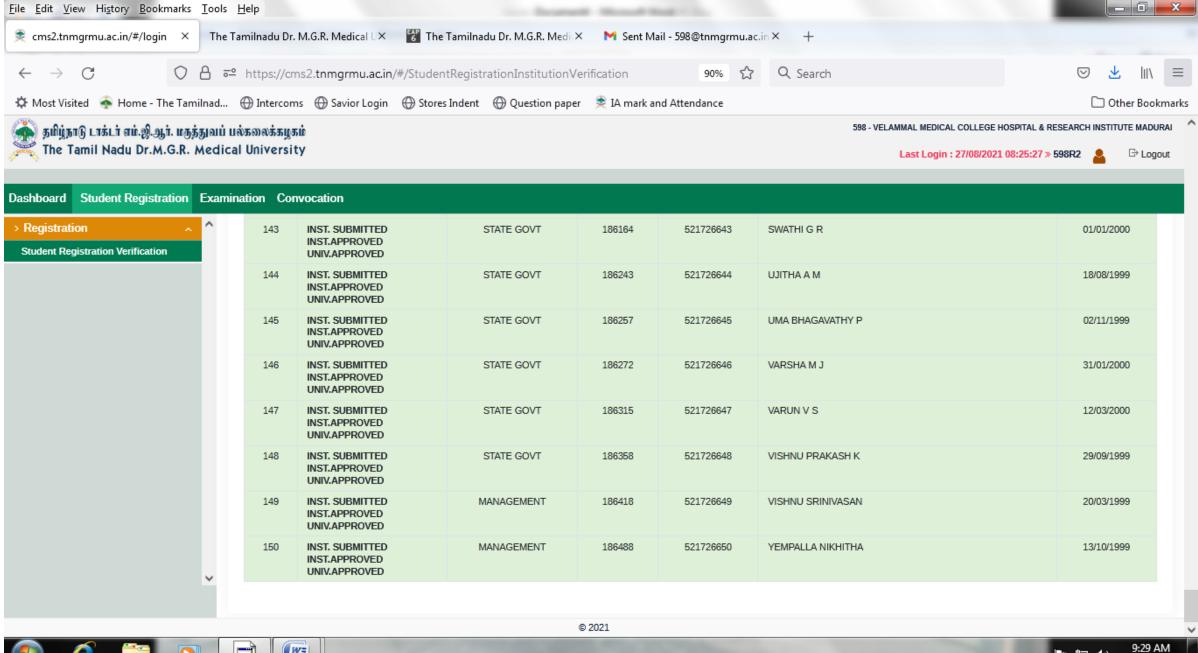

## **2018-19** BATCH **M.B.B.S**. STUDENTS VERIFICATION REPORT RECEIVED FROM THE TAMILNADU DR.M.G.R. MEDICAL UNIVERSITY, CHENNAI - **ONLINE PORTAL**