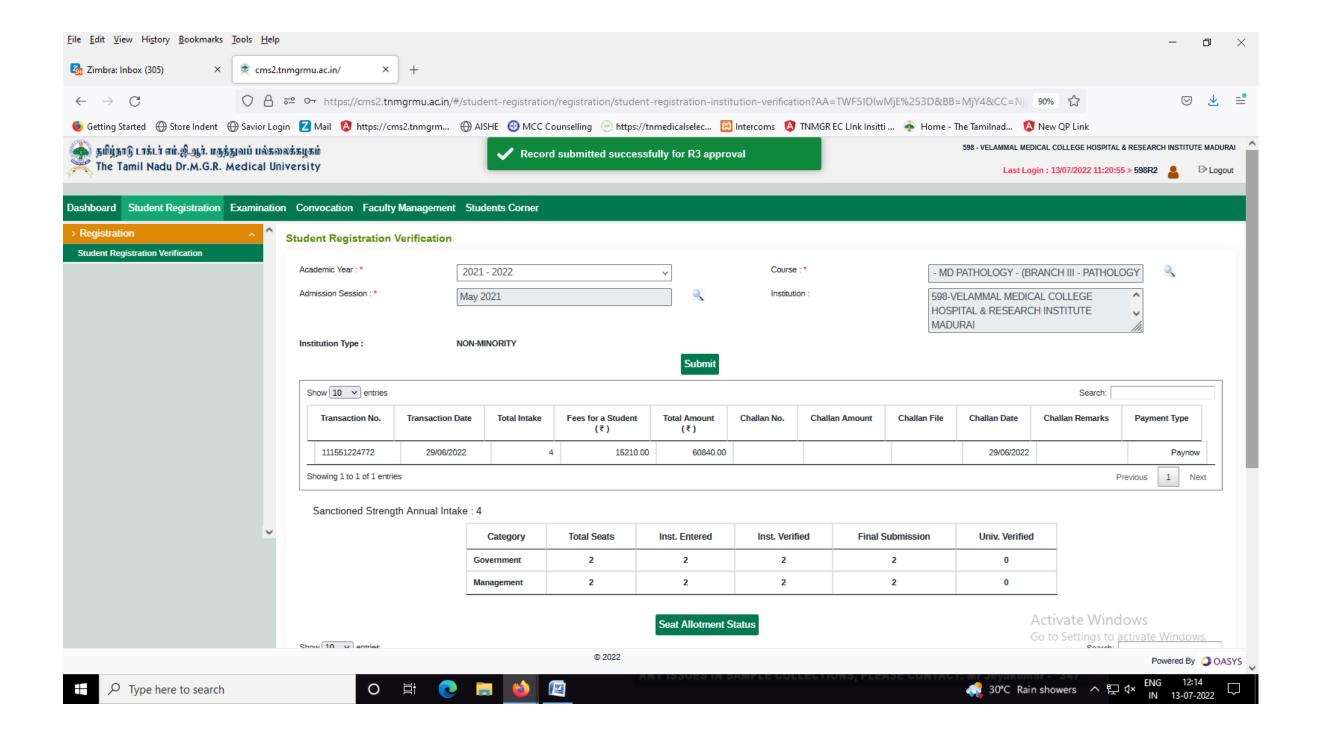

## 2021-22 BATCH **POST GRADUATE** STUDENTS VERIFICATION REPORT RECEIVED FROM THE TAMILNADU DR.M.G.R. MEDICAL UNIVERSITY, CHENNAI - **ONLINE PORTAL**