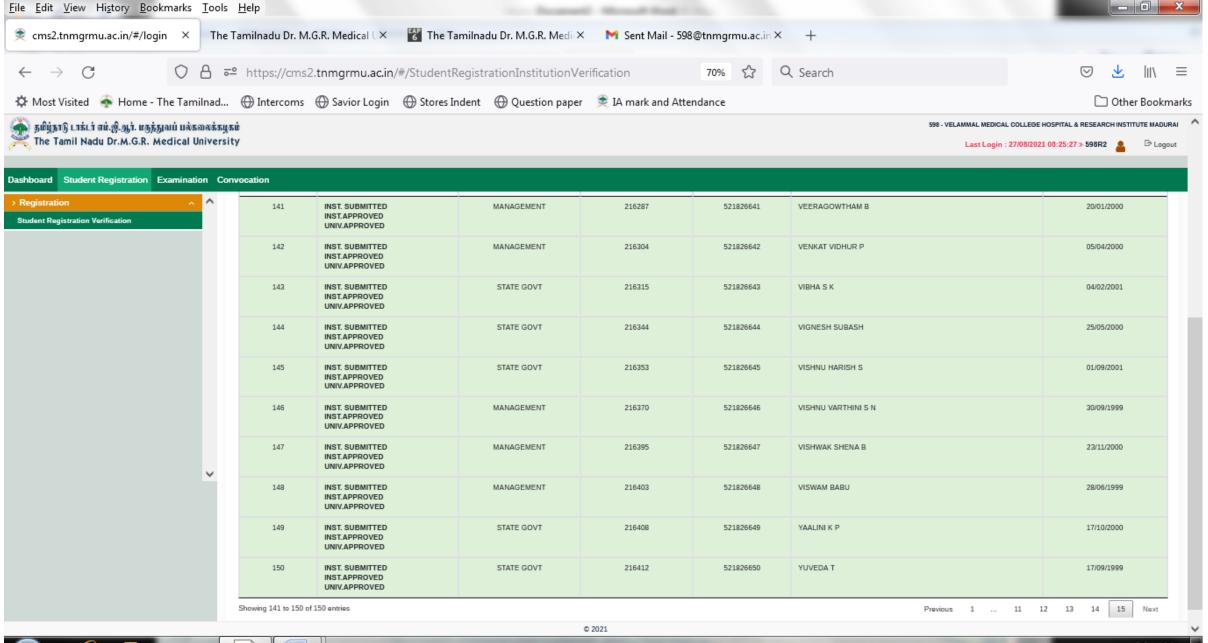

## **2019-20** BATCH **M.B.B.S**. STUDENTS VERIFICATION REPORT RECEIVED FROM THE TAMILNADU DR.M.G.R. MEDICAL UNIVERSITY, CHENNAI - **ONLINE PORTAL**

**2020-21** BATCH **M.B.B.S.** STUDENTS VERIFICATION REPORT RECEIVED FROM THE TAMILNADU DR.M.G.R. MEDICAL UNIVERSITY, CHENNAI - ONLINE PORTAL