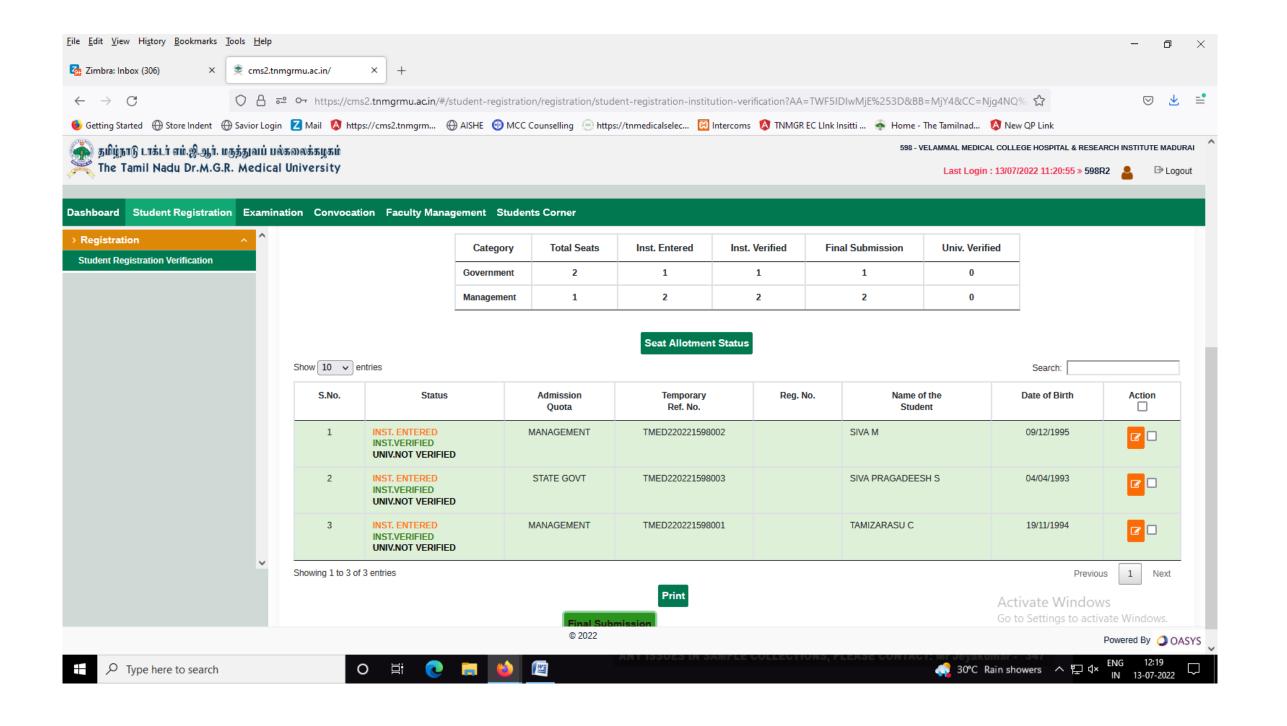

## 2020-21 BATCH **POST GRADUATE** STUDENTS VERIFICATION REPORT RECEIVED FROM THE TAMILNADU DR.M.G.R. MEDICAL UNIVERSITY, CHENNAI - **ONLINE PORTAL**