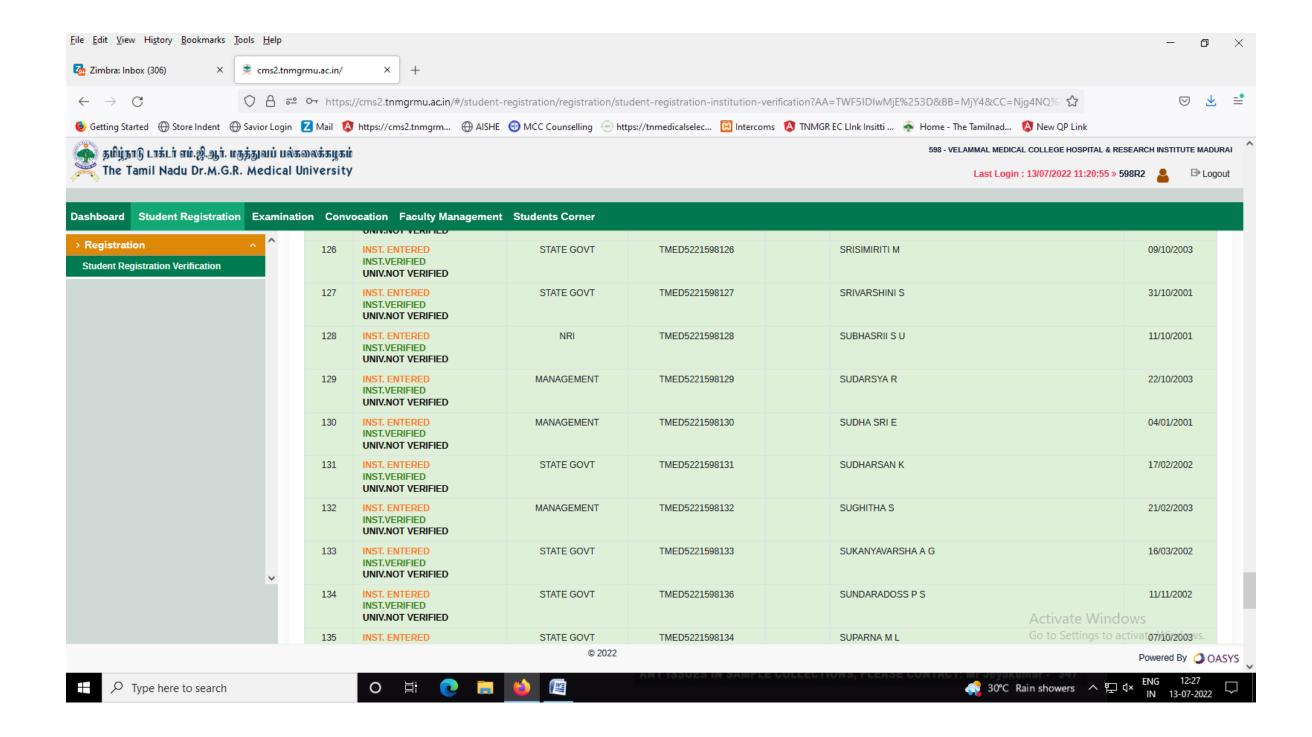

## 2021-22 BATCH **POST GRADUATE** STUDENTS VERIFICATION REPORT RECEIVED FROM THE TAMILNADU DR.M.G.R. MEDICAL UNIVERSITY, CHENNAI - **ONLINE PORTAL**