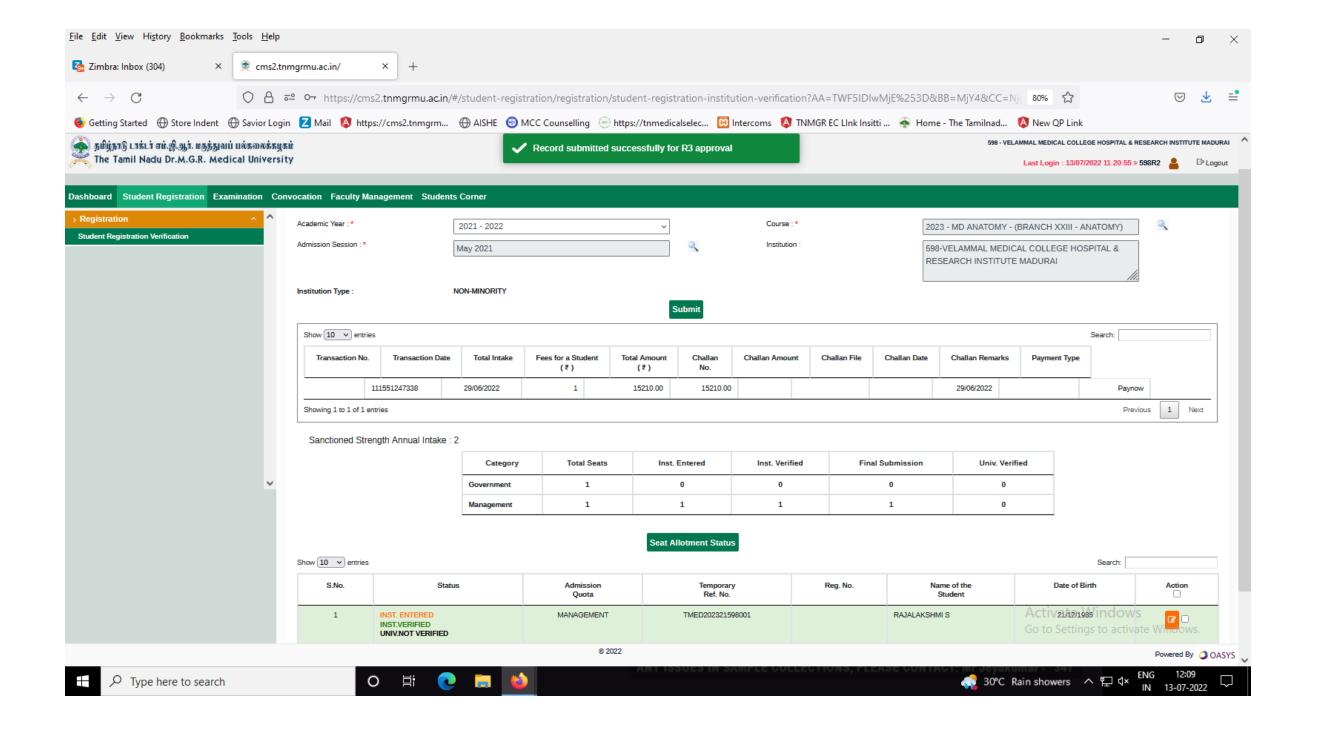

## 2021-22 BATCH **POST GRADUATE** STUDENTS VERIFICATION REPORT RECEIVED FROM THE TAMILNADU DR.M.G.R. MEDICAL UNIVERSITY, CHENNAI - **ONLINE PORTAL**