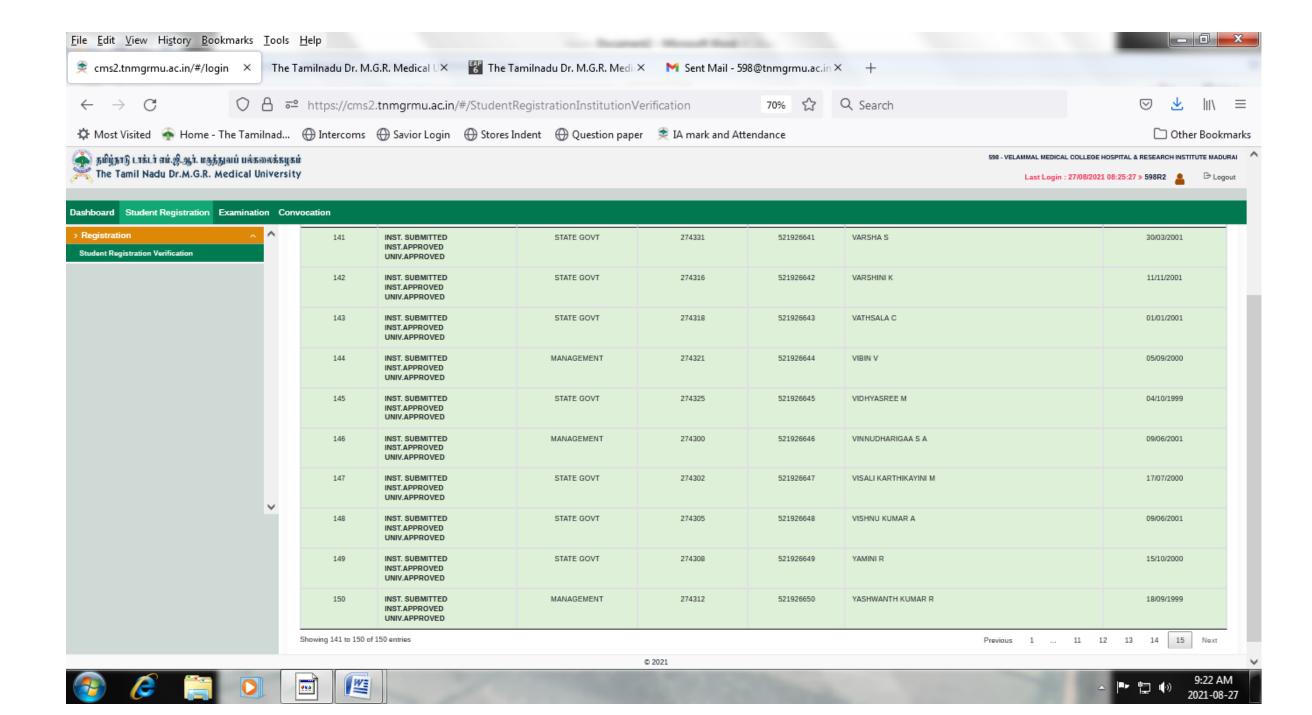

# **2017-18** BATCH **M.B.B.S** STUDENTS VERIFICATION REPORT RECEIVED FROM THE TAMILNADU DR.M.G.R. MEDICAL UNIVERSITY, CHENNAI - **ONLINE PORTAL**

## **2018-19** BATCH **M.B.B.S**. STUDENTS VERIFICATION REPORT RECEIVED FROM THE TAMILNADU DR.M.G.R. MEDICAL UNIVERSITY, CHENNAI - **ONLINE PORTAL**

## **2019-20** BATCH **M.B.B.S**. STUDENTS VERIFICATION REPORT RECEIVED FROM THE TAMILNADU DR.M.G.R. MEDICAL UNIVERSITY, CHENNAI - **ONLINE PORTAL**

**2020-21** BATCH **M.B.B.S.** STUDENTS VERIFICATION REPORT RECEIVED FROM THE TAMILNADU DR.M.G.R. MEDICAL UNIVERSITY, CHENNAI - ONLINE PORTAL

## **2021-22** BATCH **M.B.B.S.** STUDENTS VERIFICATION REPORT RECEIVED FROM THE TAMILNADU DR.M.G.R. MEDICAL UNIVERSITY, CHENNAI - **ONLINE PORTAL**