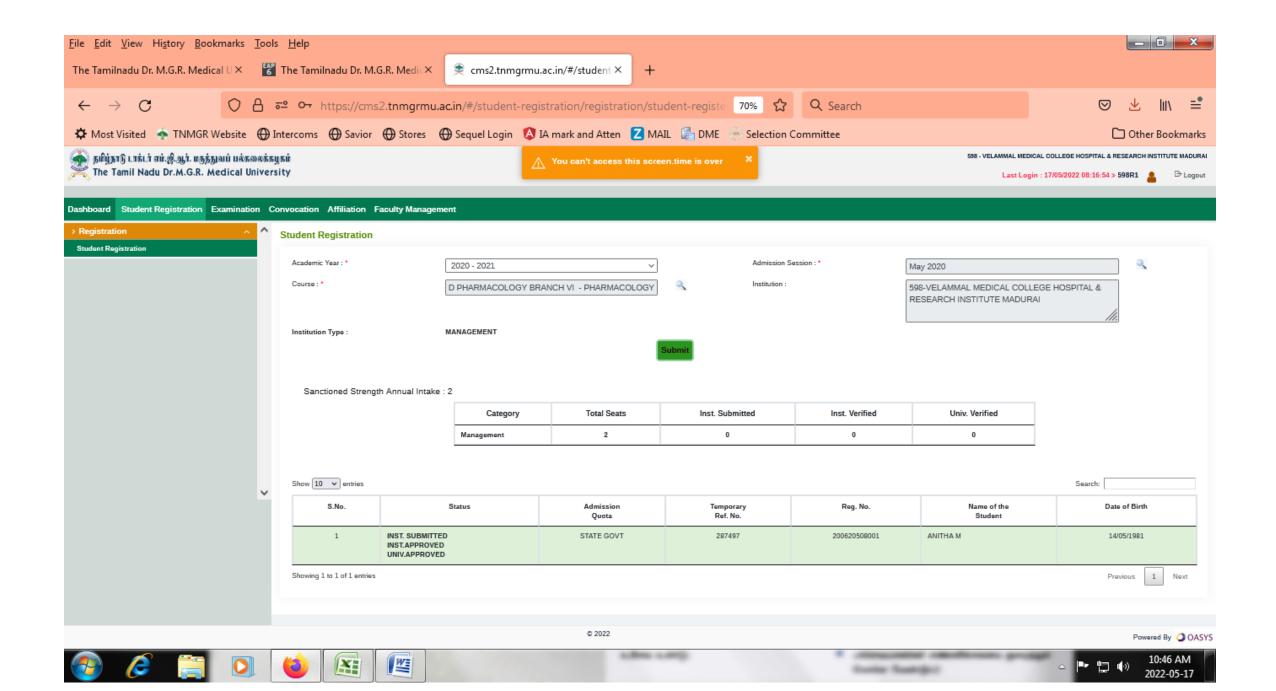

## 2020-21 BATCH **POST GRADUATE** STUDENTS VERIFICATION REPORT RECEIVED FROM THE TAMILNADU DR.M.G.R. MEDICAL UNIVERSITY, CHENNAI - **ONLINE PORTAL**