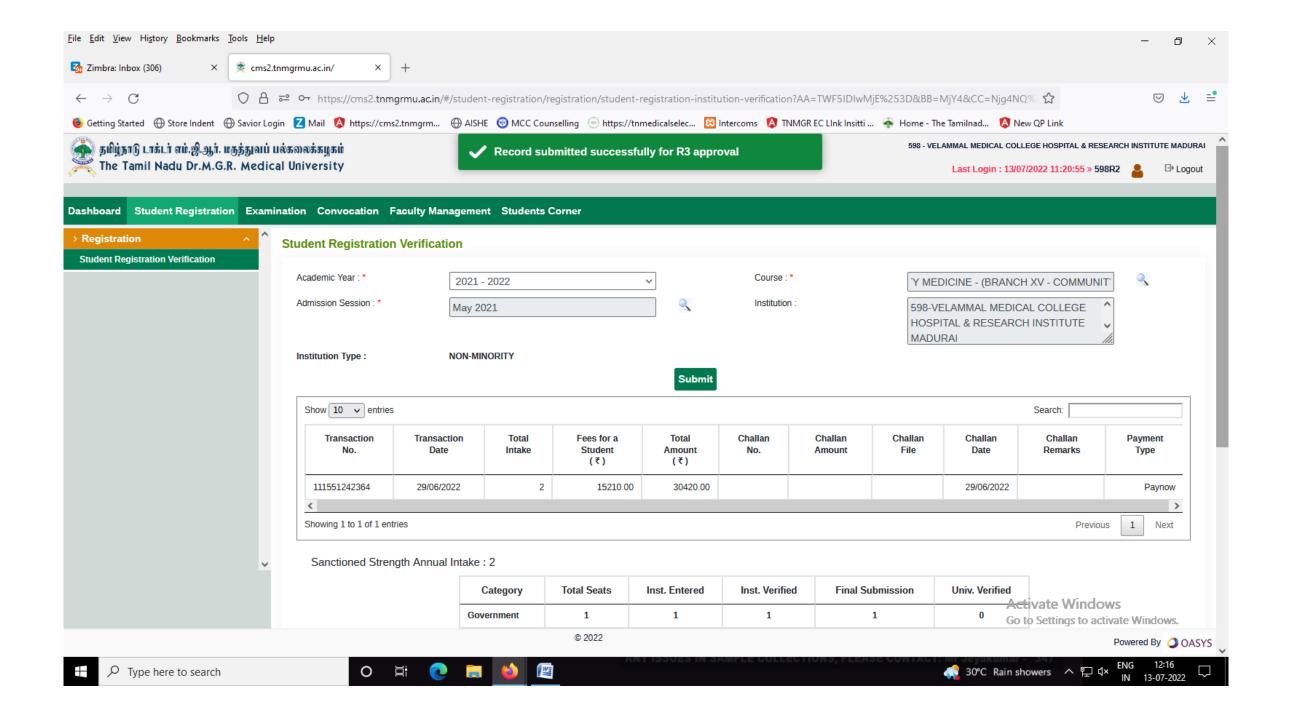

## 2020-21 BATCH **POST GRADUATE** STUDENTS VERIFICATION REPORT RECEIVED FROM THE TAMILNADU DR.M.G.R. MEDICAL UNIVERSITY, CHENNAI - **ONLINE PORTAL**