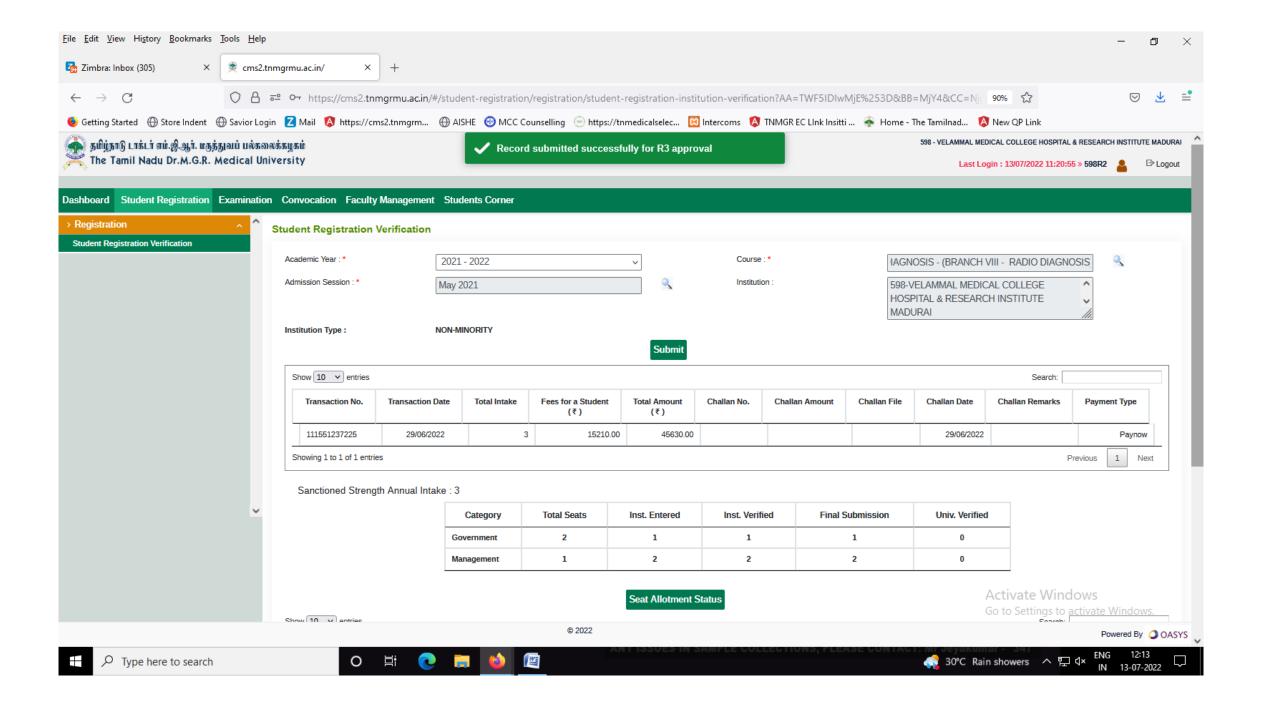

## 2020-21 BATCH **POST GRADUATE** STUDENTS VERIFICATION REPORT RECEIVED FROM THE TAMILNADU DR.M.G.R. MEDICAL UNIVERSITY, CHENNAI - **ONLINE PORTAL**

## 2021-22 BATCH **POST GRADUATE** STUDENTS VERIFICATION REPORT RECEIVED FROM THE TAMILNADU DR.M.G.R. MEDICAL UNIVERSITY, CHENNAI - **ONLINE PORTAL**