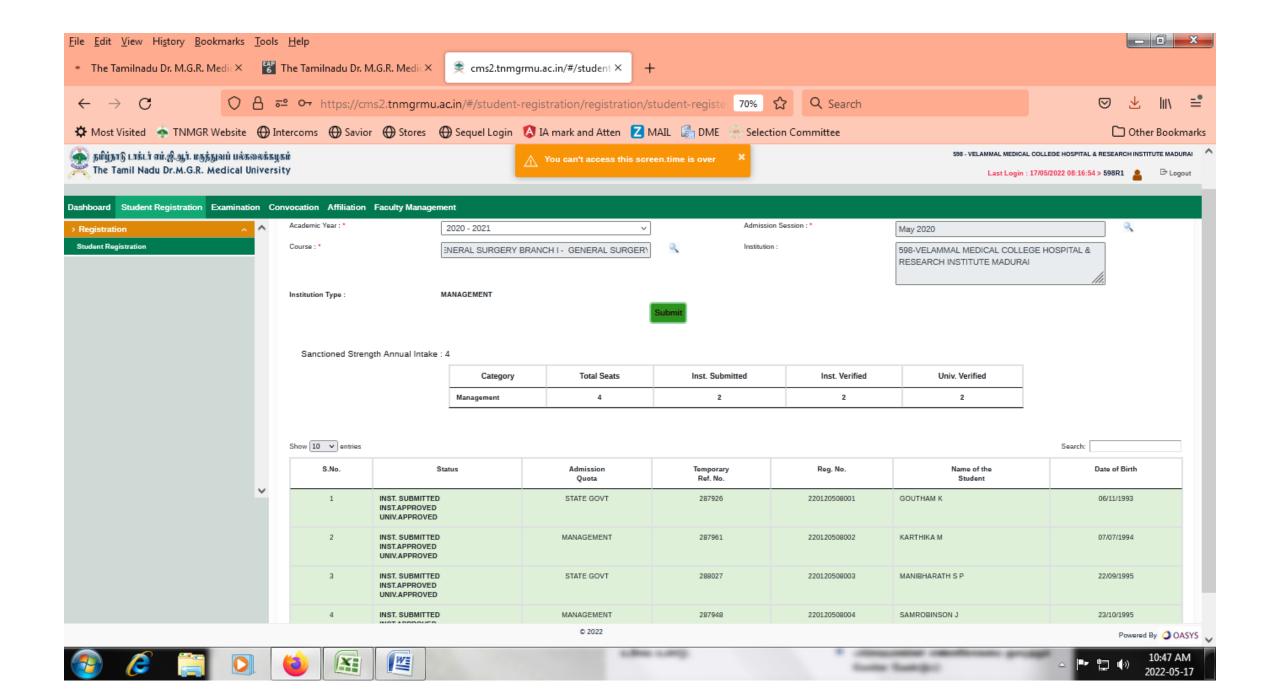

## 2020-21 BATCH **POST GRADUATE** STUDENTS VERIFICATION REPORT RECEIVED FROM THE TAMILNADU DR.M.G.R. MEDICAL UNIVERSITY, CHENNAI - **ONLINE PORTAL**