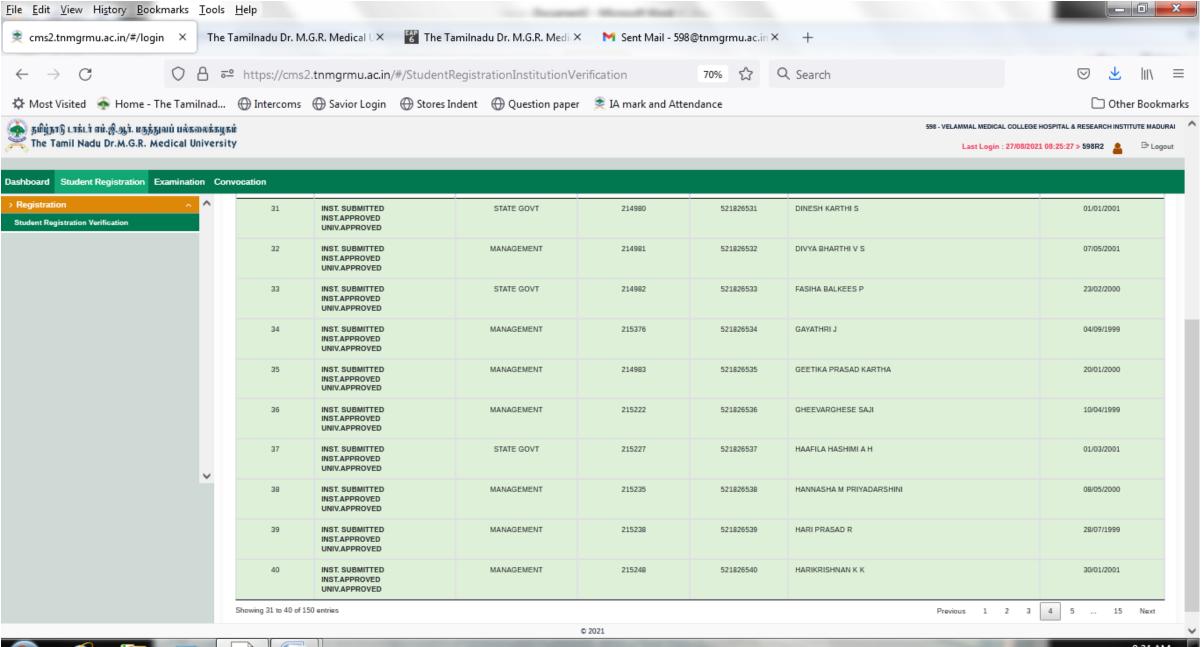

## **2019-20** BATCH **M.B.B.S**. STUDENTS VERIFICATION REPORT RECEIVED FROM THE TAMILNADU DR.M.G.R. MEDICAL UNIVERSITY, CHENNAI - **ONLINE PORTAL**

**2020-21** BATCH **M.B.B.S.** STUDENTS VERIFICATION REPORT RECEIVED FROM THE TAMILNADU DR.M.G.R. MEDICAL UNIVERSITY, CHENNAI - ONLINE PORTAL