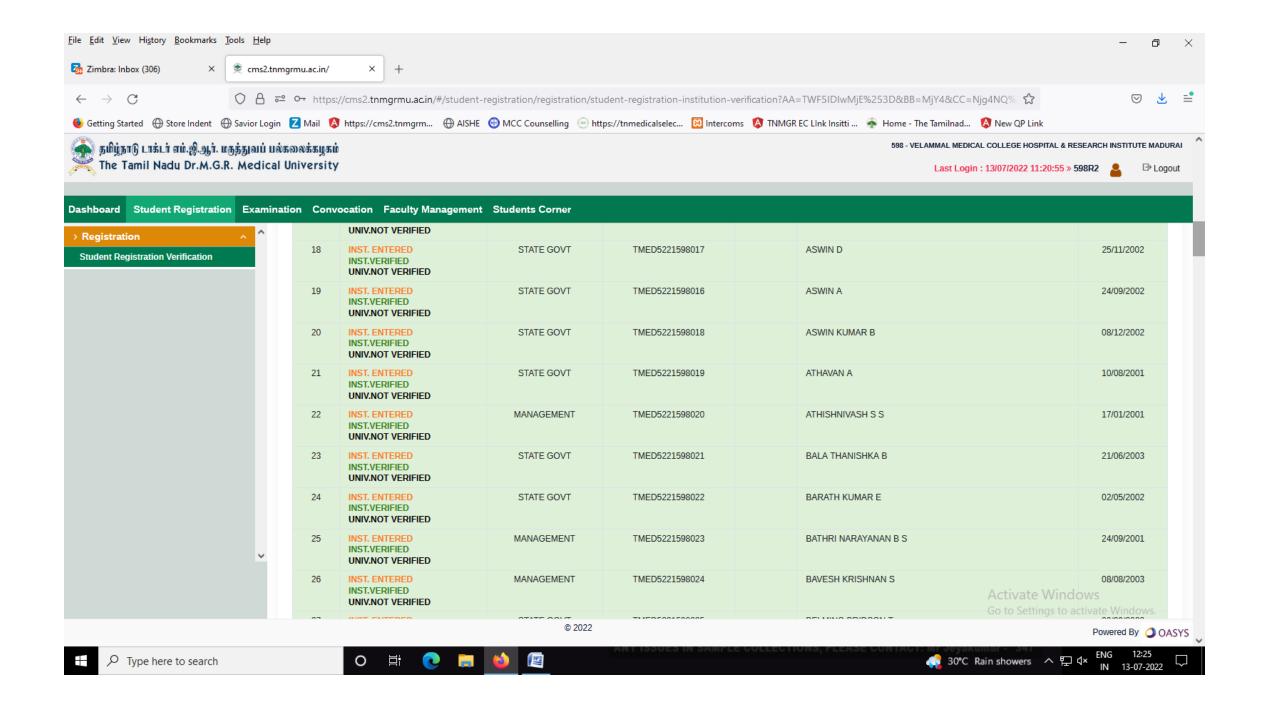

## **2021-22** BATCH **M.B.B.S.** STUDENTS VERIFICATION REPORT RECEIVED FROM THE TAMILNADU DR.M.G.R. MEDICAL UNIVERSITY, CHENNAI - **ONLINE PORTAL**