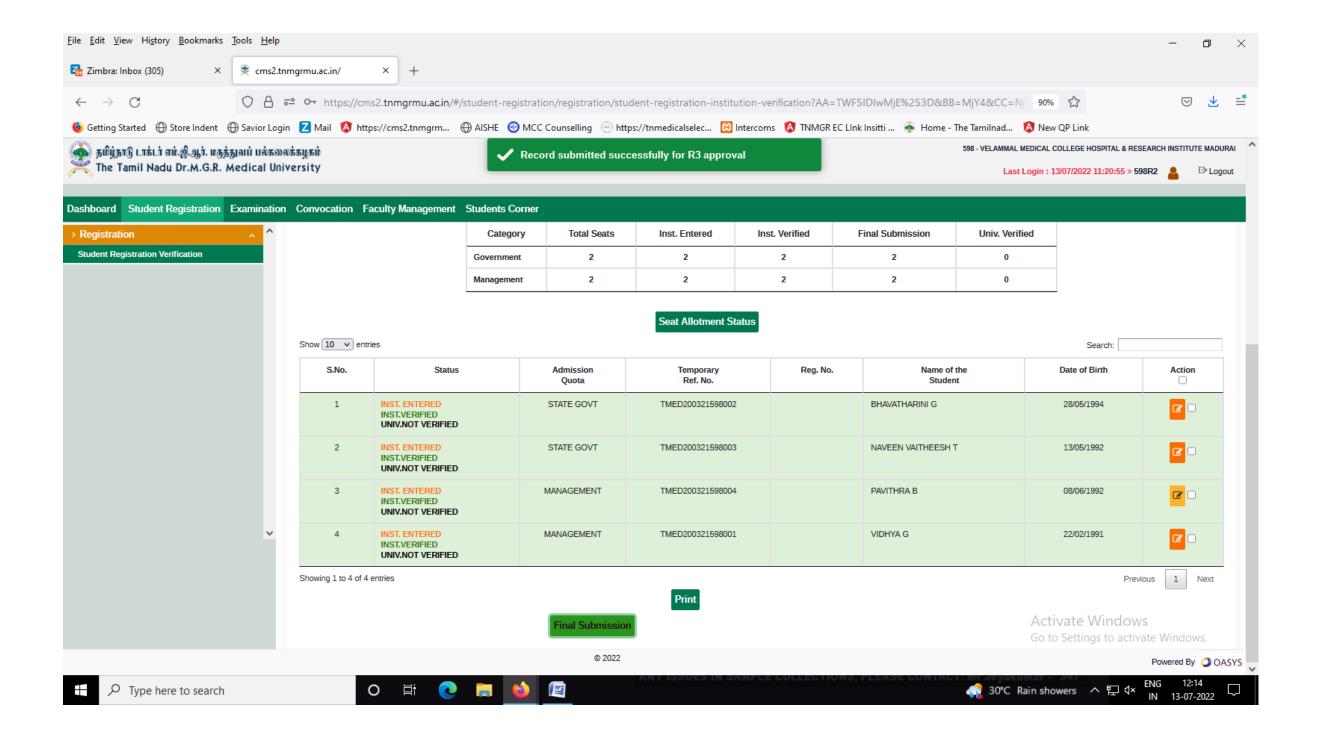

## 2021-22 BATCH **POST GRADUATE** STUDENTS VERIFICATION REPORT RECEIVED FROM THE TAMILNADU DR.M.G.R. MEDICAL UNIVERSITY, CHENNAI - **ONLINE PORTAL**