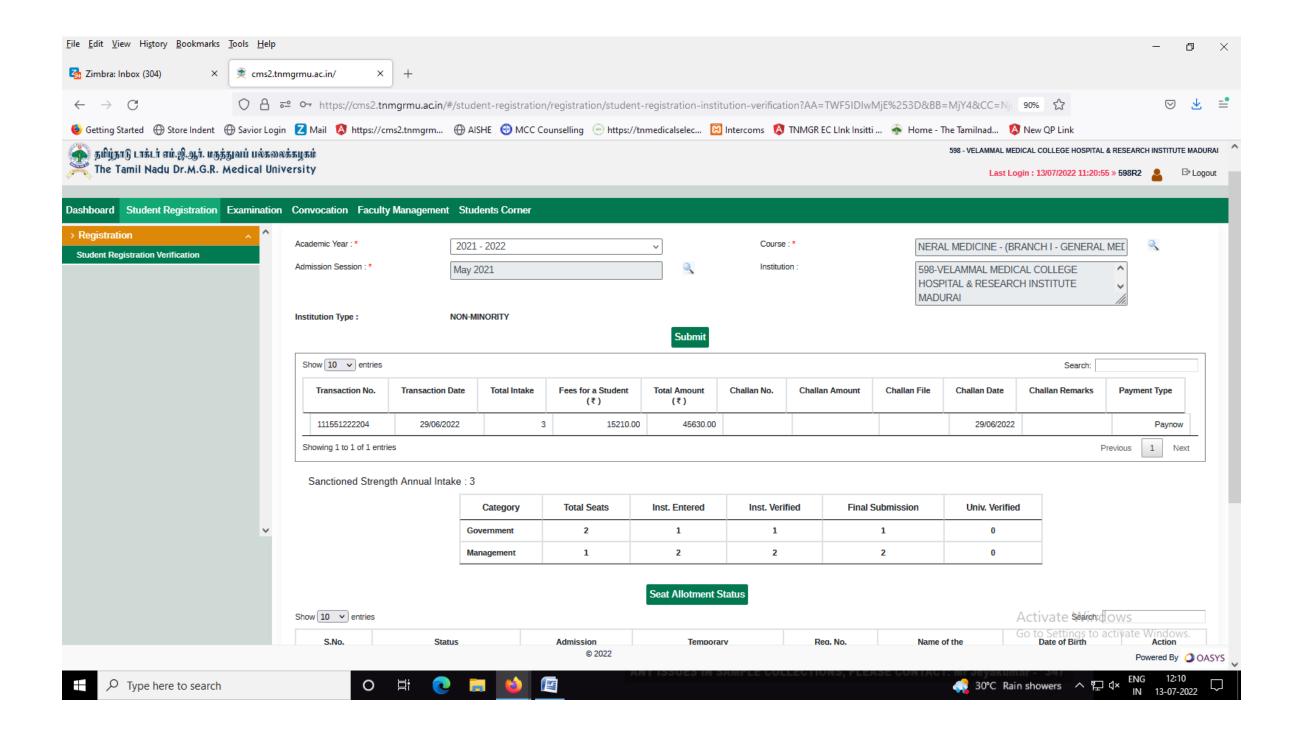

## 2021-22 BATCH **POST GRADUATE** STUDENTS VERIFICATION REPORT RECEIVED FROM THE TAMILNADU DR.M.G.R. MEDICAL UNIVERSITY, CHENNAI - **ONLINE PORTAL**