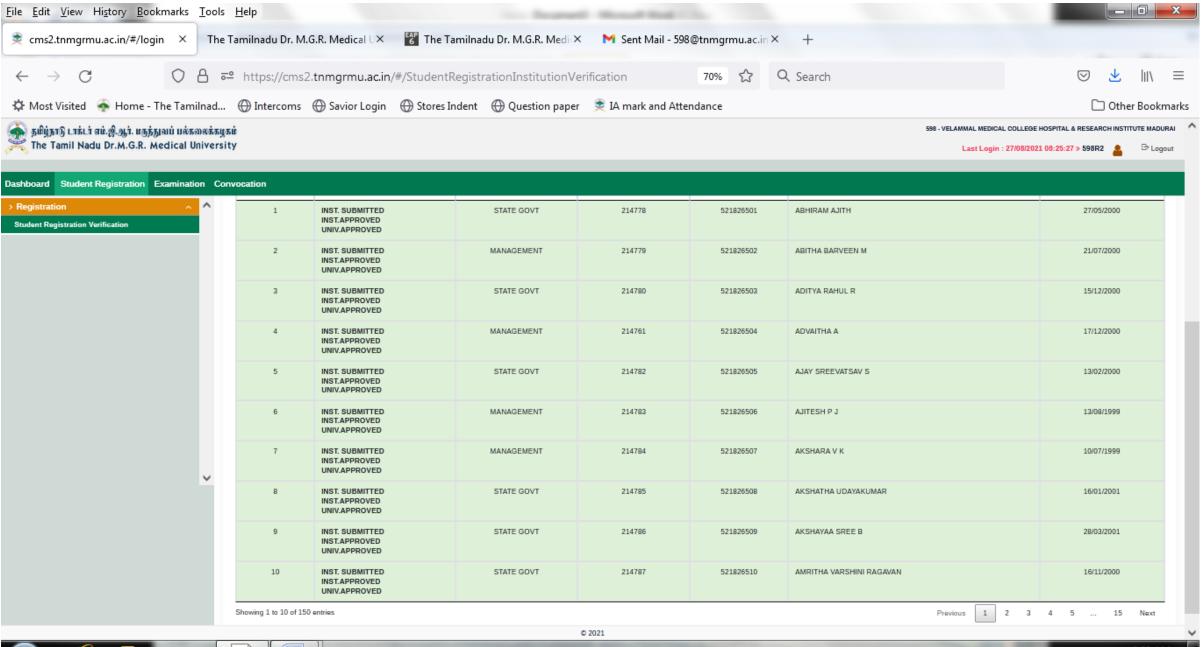

## **2018-19** BATCH **M.B.B.S**. STUDENTS VERIFICATION REPORT RECEIVED FROM THE TAMILNADU DR.M.G.R. MEDICAL UNIVERSITY, CHENNAI - **ONLINE PORTAL**