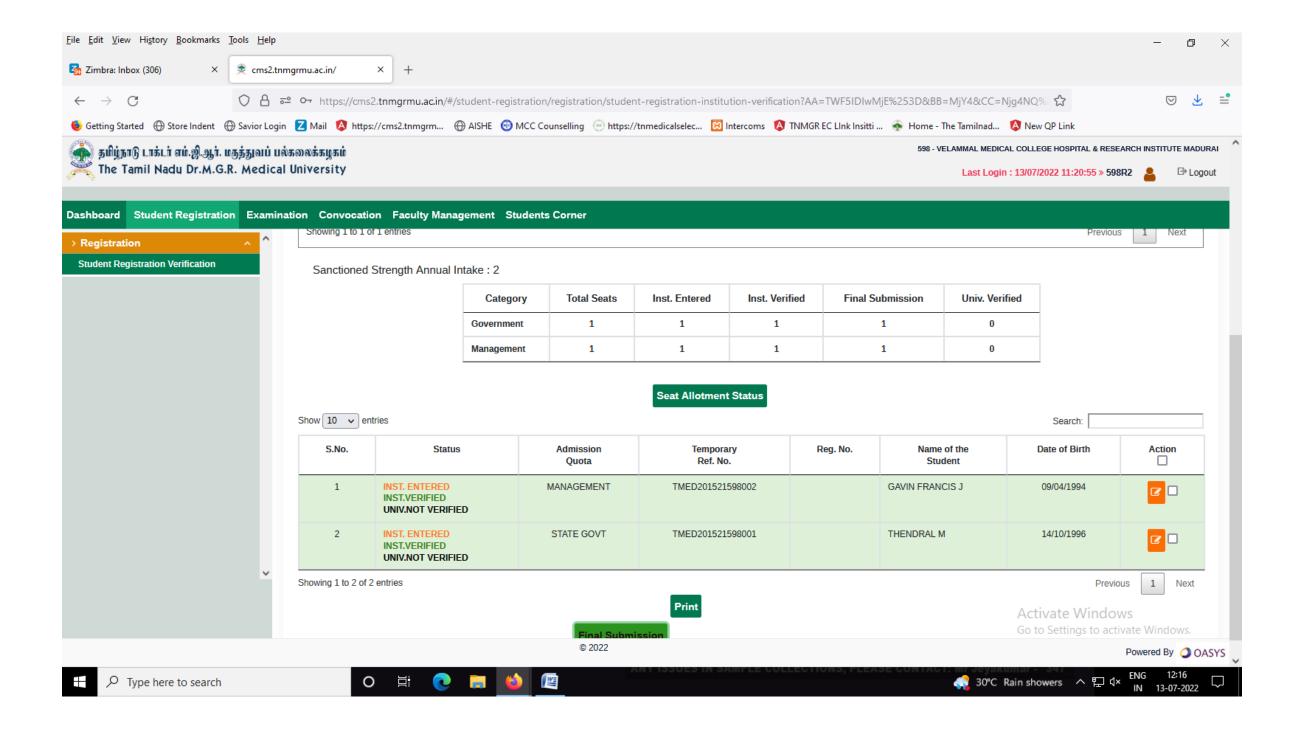

## 2020-21 BATCH **POST GRADUATE** STUDENTS VERIFICATION REPORT RECEIVED FROM THE TAMILNADU DR.M.G.R. MEDICAL UNIVERSITY, CHENNAI - **ONLINE PORTAL**