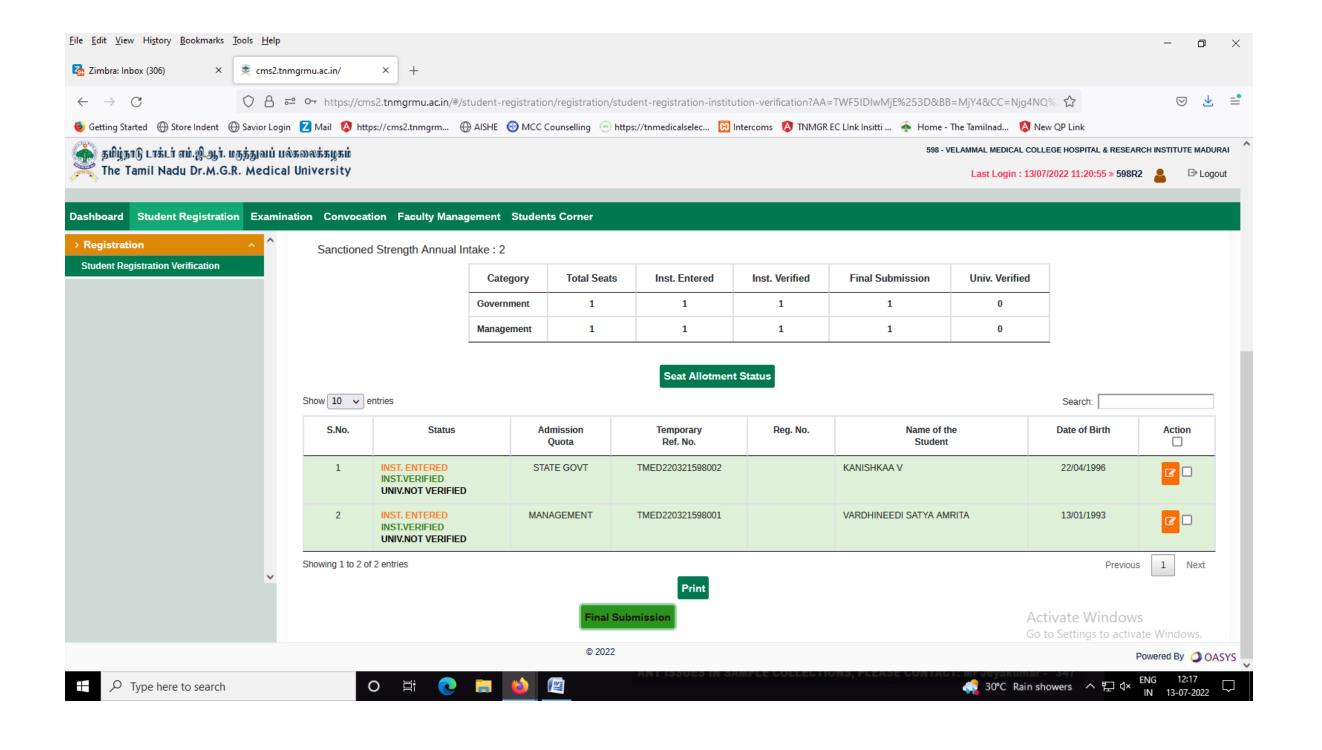

## 2021-22 BATCH **POST GRADUATE** STUDENTS VERIFICATION REPORT RECEIVED FROM THE TAMILNADU DR.M.G.R. MEDICAL UNIVERSITY, CHENNAI - **ONLINE PORTAL**