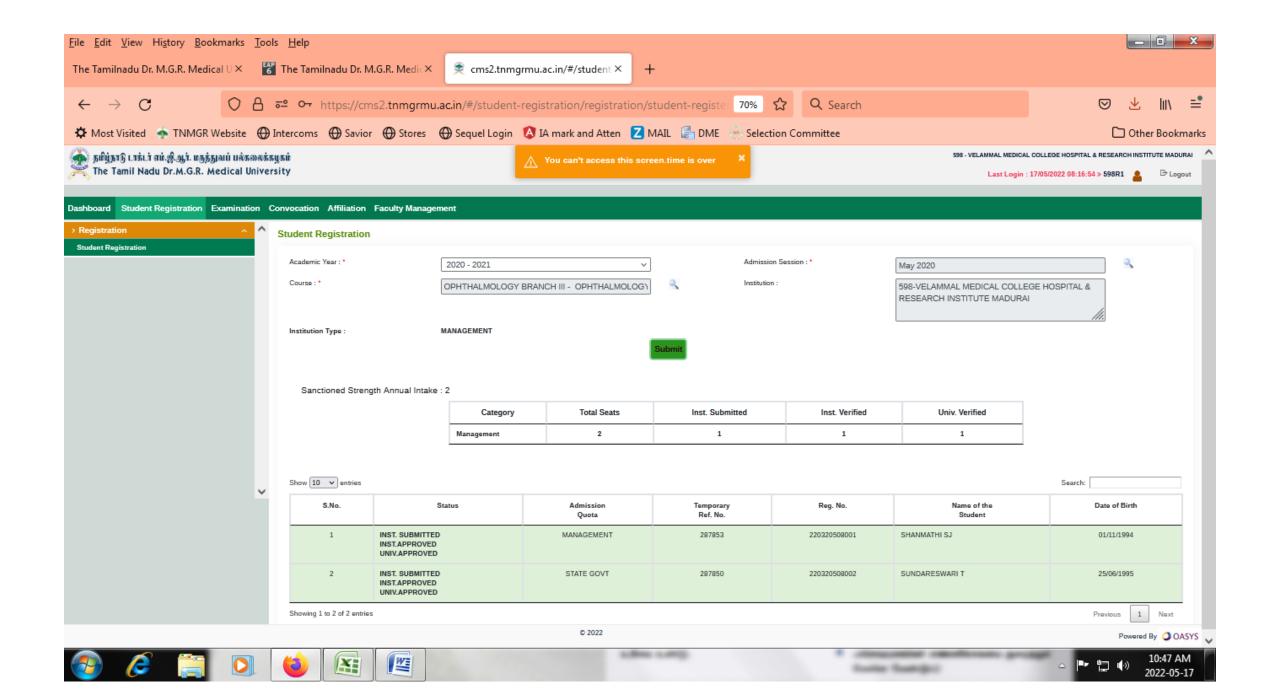

## 2020-21 BATCH **POST GRADUATE** STUDENTS VERIFICATION REPORT RECEIVED FROM THE TAMILNADU DR.M.G.R. MEDICAL UNIVERSITY, CHENNAI - **ONLINE PORTAL**