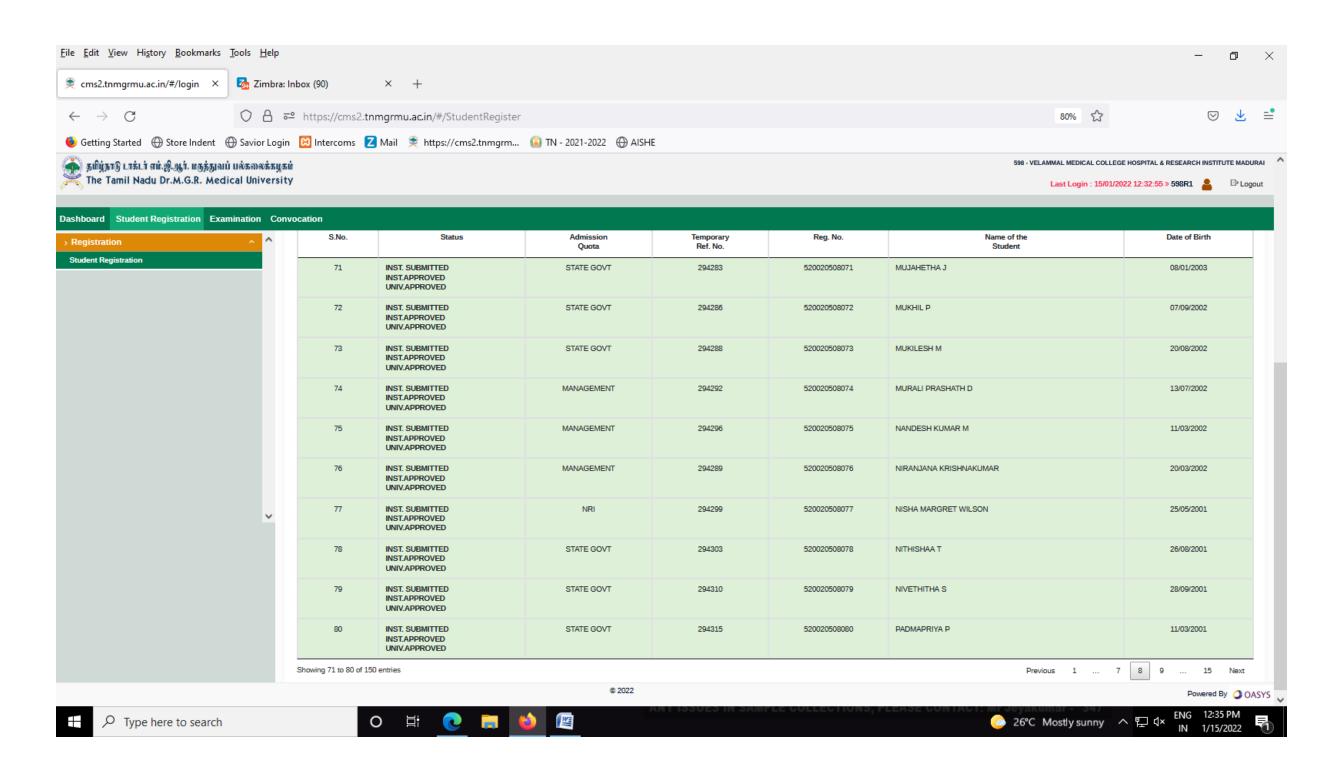

## **2021-22** BATCH **M.B.B.S.** STUDENTS VERIFICATION REPORT RECEIVED FROM THE TAMILNADU DR.M.G.R. MEDICAL UNIVERSITY, CHENNAI - **ONLINE PORTAL**