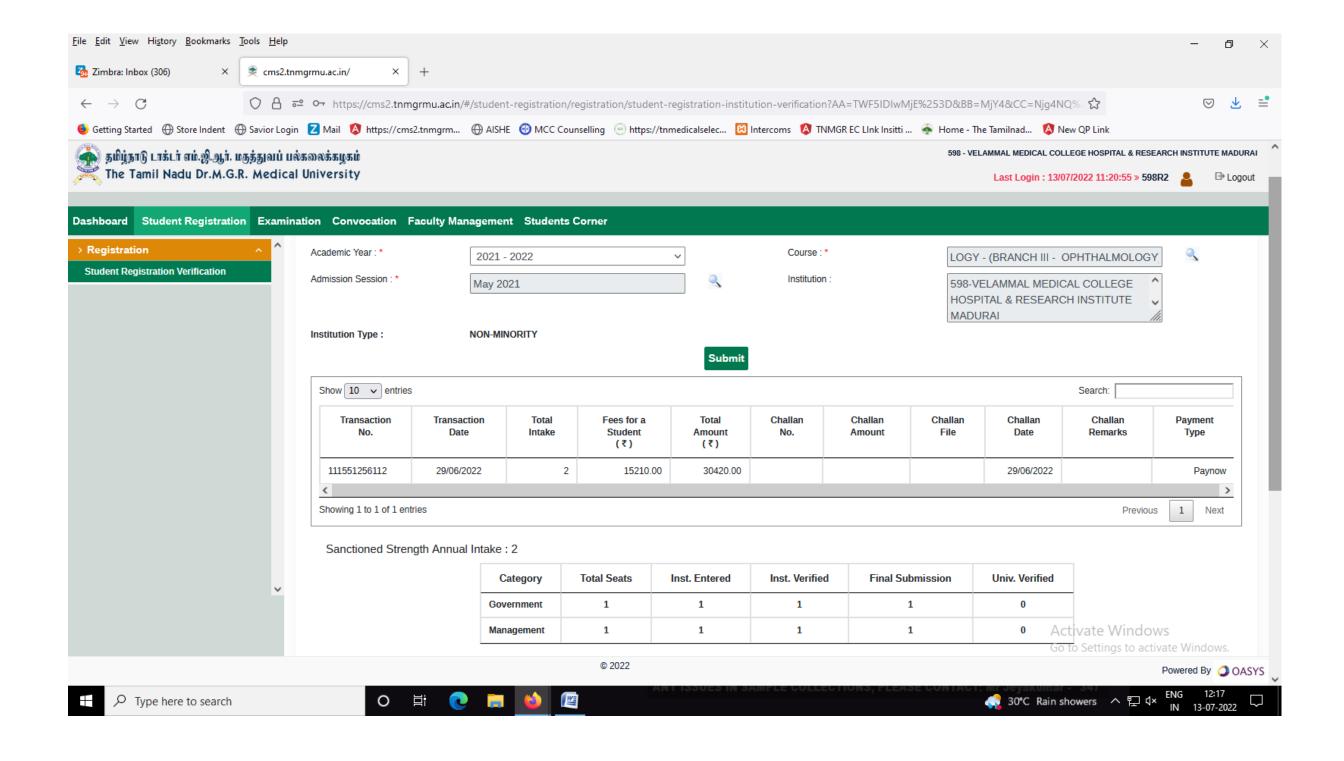

## 2021-22 BATCH **POST GRADUATE** STUDENTS VERIFICATION REPORT RECEIVED FROM THE TAMILNADU DR.M.G.R. MEDICAL UNIVERSITY, CHENNAI - **ONLINE PORTAL**