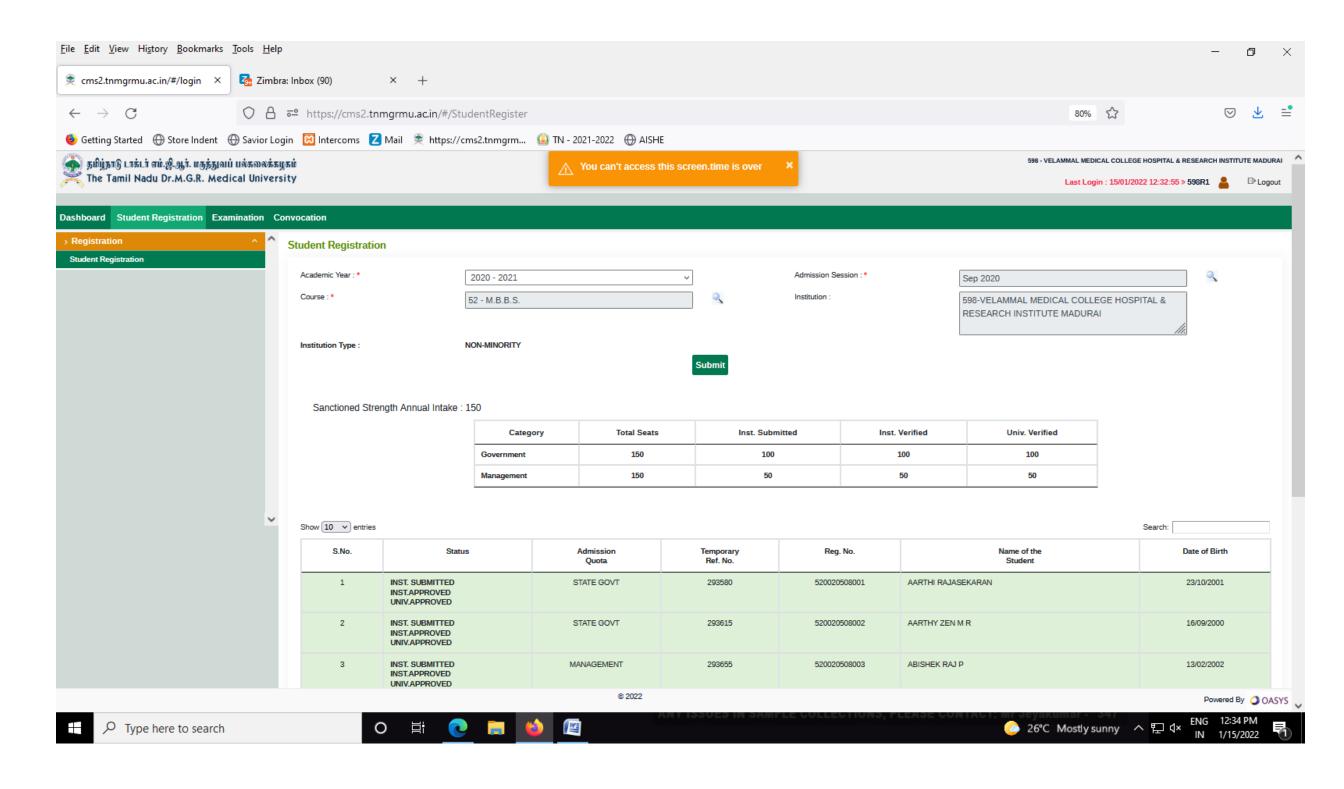

# **2017-18** BATCH **M.B.B.S** STUDENTS VERIFICATION REPORT RECEIVED FROM THE TAMILNADU DR.M.G.R. MEDICAL UNIVERSITY, CHENNAI - **ONLINE PORTAL**

## **2018-19** BATCH **M.B.B.S**. STUDENTS VERIFICATION REPORT RECEIVED FROM THE TAMILNADU DR.M.G.R. MEDICAL UNIVERSITY, CHENNAI - **ONLINE PORTAL**

## **2019-20** BATCH **M.B.B.S**. STUDENTS VERIFICATION REPORT RECEIVED FROM THE TAMILNADU DR.M.G.R. MEDICAL UNIVERSITY, CHENNAI - **ONLINE PORTAL**

**2020-21** BATCH **M.B.B.S.** STUDENTS VERIFICATION REPORT RECEIVED FROM THE TAMILNADU DR.M.G.R. MEDICAL UNIVERSITY, CHENNAI - ONLINE PORTAL

## 2020-21 BATCH **POST GRADUATE** STUDENTS VERIFICATION REPORT RECEIVED FROM THE TAMILNADU DR.M.G.R. MEDICAL UNIVERSITY, CHENNAI - **ONLINE PORTAL**

## **2021-22** BATCH **M.B.B.S.** STUDENTS VERIFICATION REPORT RECEIVED FROM THE TAMILNADU DR.M.G.R. MEDICAL UNIVERSITY, CHENNAI - **ONLINE PORTAL**

## 2021-22 BATCH **POST GRADUATE** STUDENTS VERIFICATION REPORT RECEIVED FROM THE TAMILNADU DR.M.G.R. MEDICAL UNIVERSITY, CHENNAI - **ONLINE PORTAL**