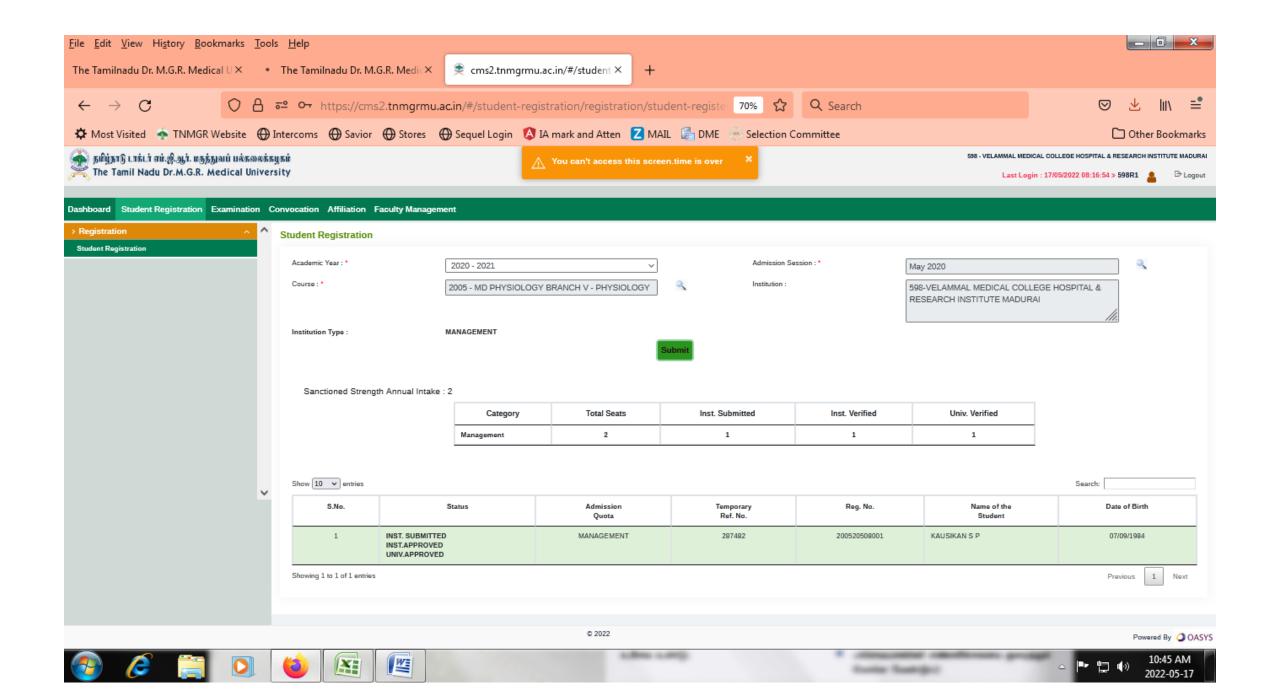

## 2020-21 BATCH **POST GRADUATE** STUDENTS VERIFICATION REPORT RECEIVED FROM THE TAMILNADU DR.M.G.R. MEDICAL UNIVERSITY, CHENNAI - **ONLINE PORTAL**