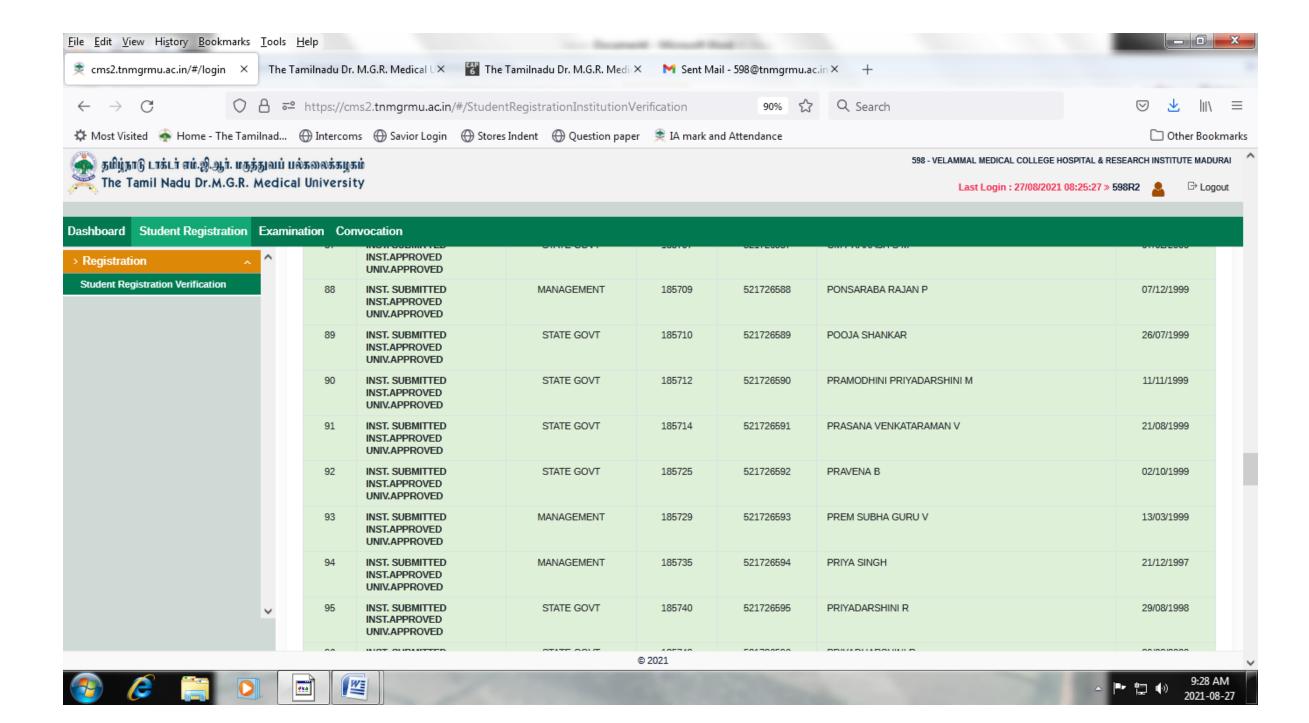

## **2019-20** BATCH **M.B.B.S**. STUDENTS VERIFICATION REPORT RECEIVED FROM THE TAMILNADU DR.M.G.R. MEDICAL UNIVERSITY, CHENNAI - **ONLINE PORTAL**

**2020-21** BATCH **M.B.B.S.** STUDENTS VERIFICATION REPORT RECEIVED FROM THE TAMILNADU DR.M.G.R. MEDICAL UNIVERSITY, CHENNAI - ONLINE PORTAL