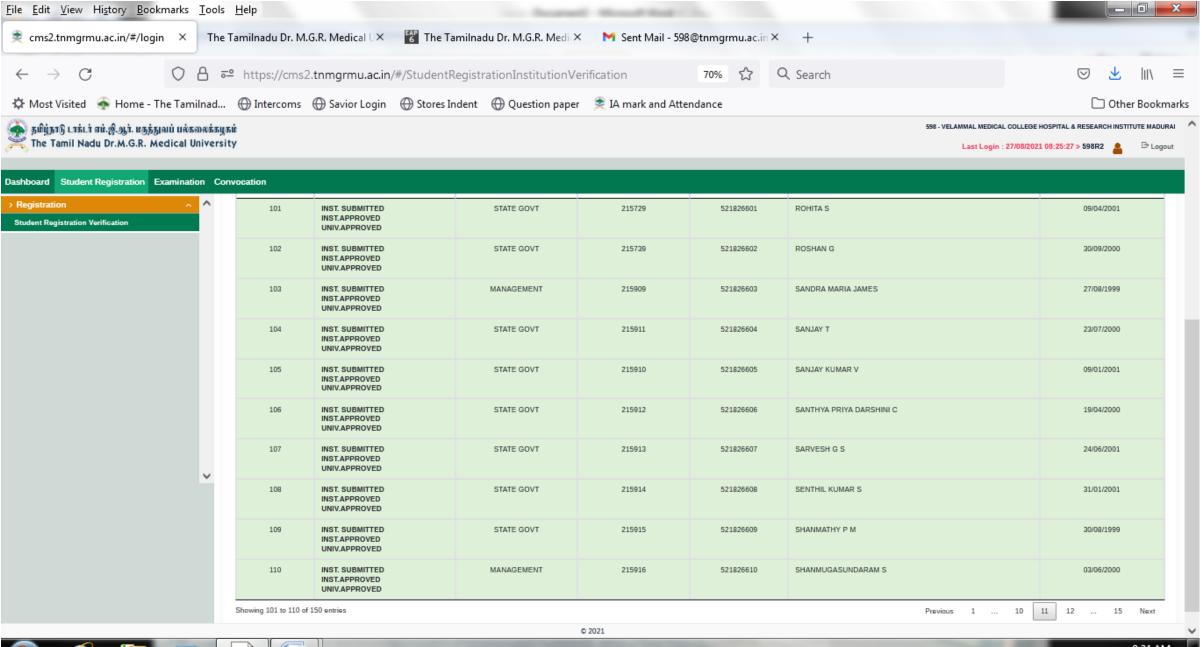

## **2019-20** BATCH **M.B.B.S**. STUDENTS VERIFICATION REPORT RECEIVED FROM THE TAMILNADU DR.M.G.R. MEDICAL UNIVERSITY, CHENNAI - **ONLINE PORTAL**

**2020-21** BATCH **M.B.B.S.** STUDENTS VERIFICATION REPORT RECEIVED FROM THE TAMILNADU DR.M.G.R. MEDICAL UNIVERSITY, CHENNAI - ONLINE PORTAL