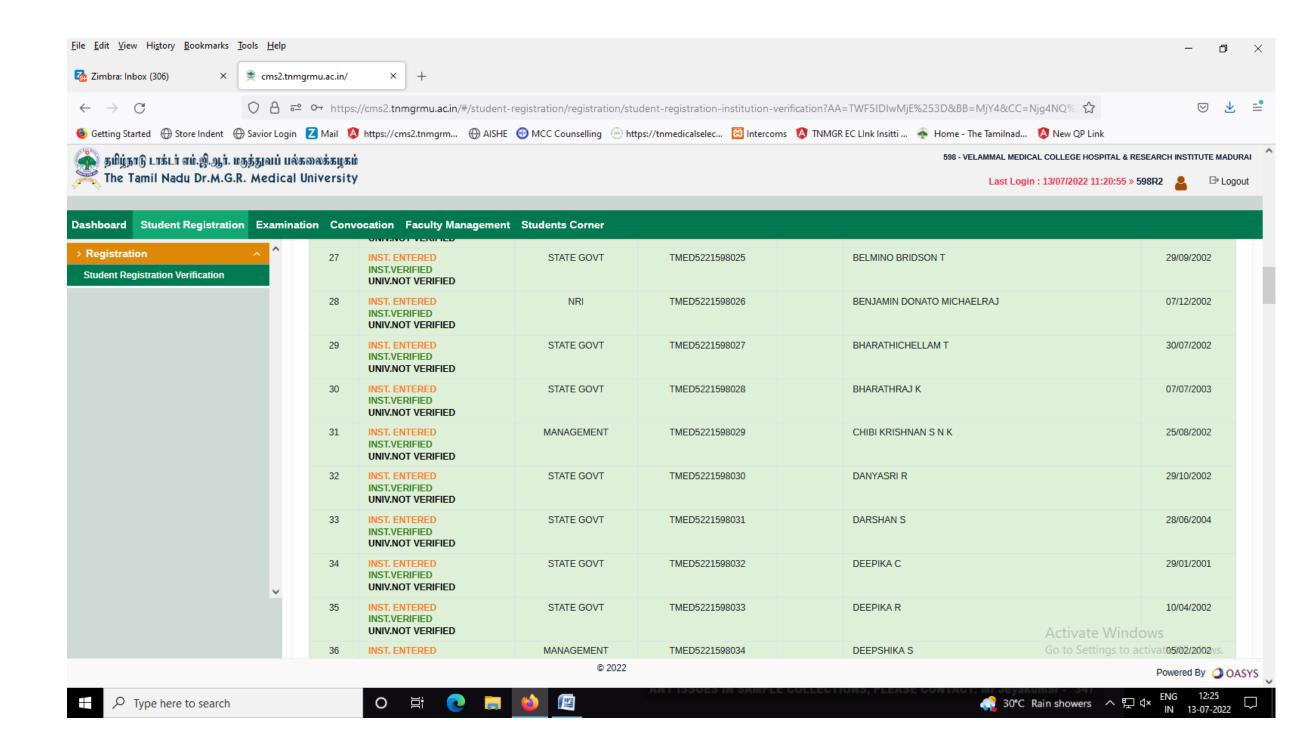

## **2021-22** BATCH **M.B.B.S.** STUDENTS VERIFICATION REPORT RECEIVED FROM THE TAMILNADU DR.M.G.R. MEDICAL UNIVERSITY, CHENNAI - **ONLINE PORTAL**