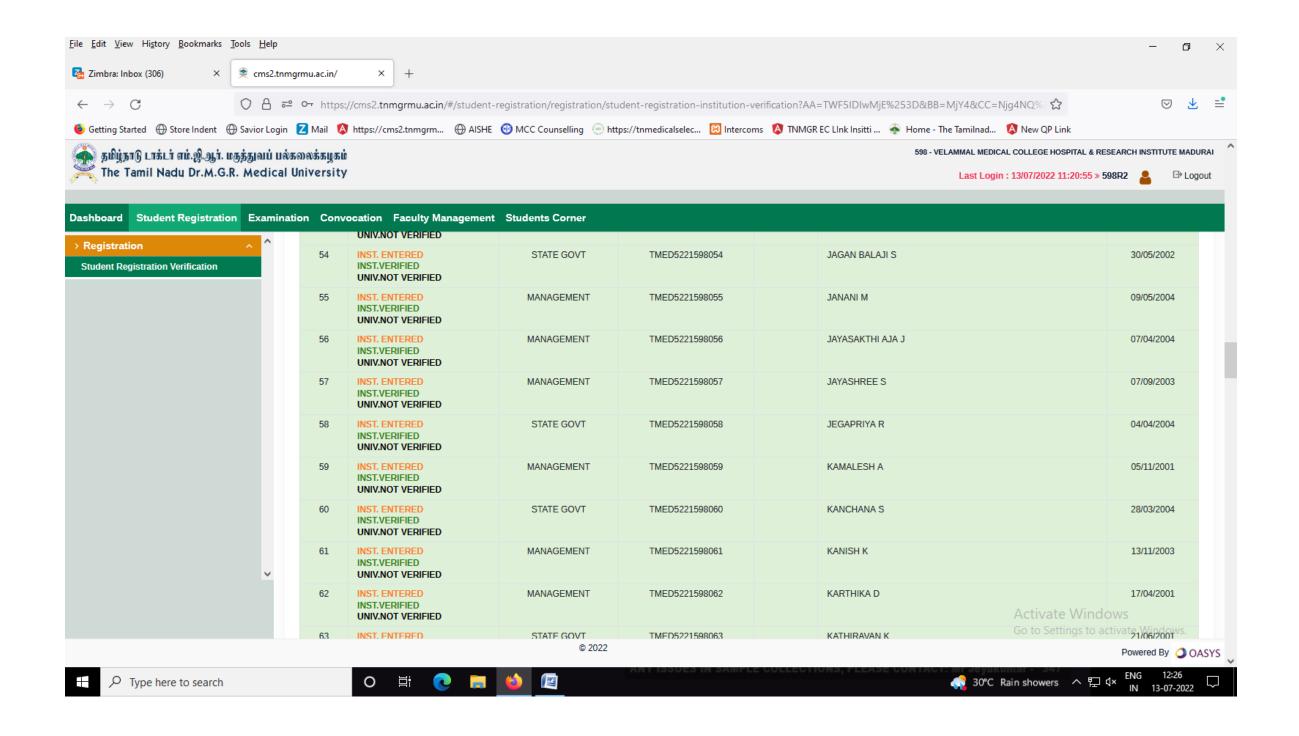

## **2021-22** BATCH **M.B.B.S.** STUDENTS VERIFICATION REPORT RECEIVED FROM THE TAMILNADU DR.M.G.R. MEDICAL UNIVERSITY, CHENNAI - **ONLINE PORTAL**