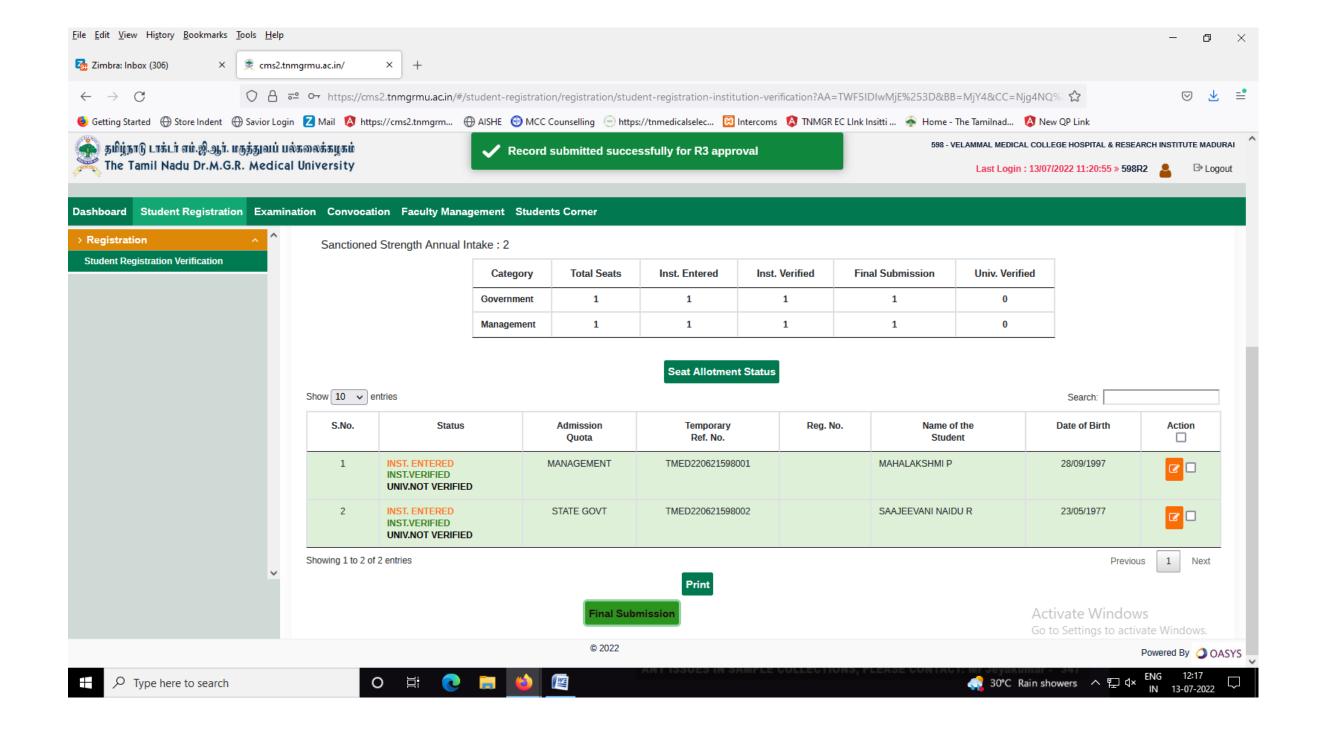

## 2020-21 BATCH **POST GRADUATE** STUDENTS VERIFICATION REPORT RECEIVED FROM THE TAMILNADU DR.M.G.R. MEDICAL UNIVERSITY, CHENNAI - **ONLINE PORTAL**

## 2021-22 BATCH **POST GRADUATE** STUDENTS VERIFICATION REPORT RECEIVED FROM THE TAMILNADU DR.M.G.R. MEDICAL UNIVERSITY, CHENNAI - **ONLINE PORTAL**