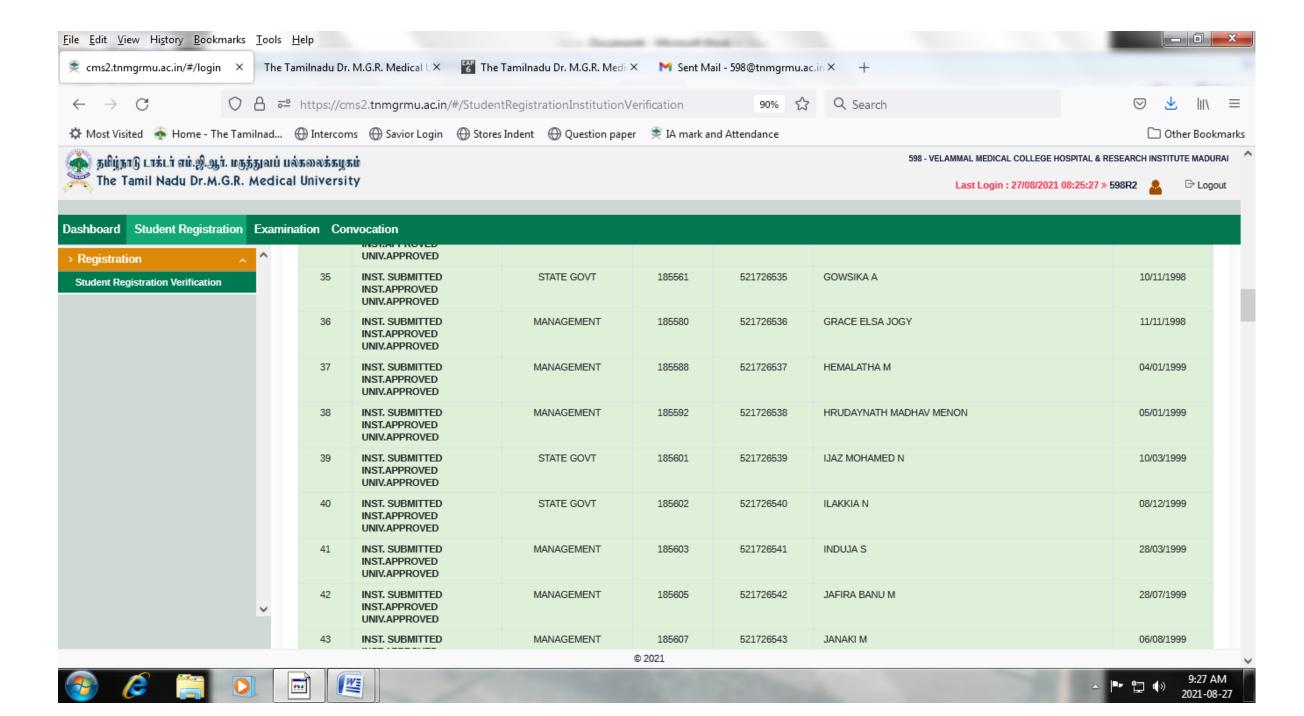

# **2017-18** BATCH **M.B.B.S** STUDENTS VERIFICATION REPORT RECEIVED FROM THE TAMILNADU DR.M.G.R. MEDICAL UNIVERSITY, CHENNAI - **ONLINE PORTAL**

## **2018-19** BATCH **M.B.B.S**. STUDENTS VERIFICATION REPORT RECEIVED FROM THE TAMILNADU DR.M.G.R. MEDICAL UNIVERSITY, CHENNAI - **ONLINE PORTAL**

## **2019-20** BATCH **M.B.B.S**. STUDENTS VERIFICATION REPORT RECEIVED FROM THE TAMILNADU DR.M.G.R. MEDICAL UNIVERSITY, CHENNAI - **ONLINE PORTAL**

**2020-21** BATCH **M.B.B.S.** STUDENTS VERIFICATION REPORT RECEIVED FROM THE TAMILNADU DR.M.G.R. MEDICAL UNIVERSITY, CHENNAI - ONLINE PORTAL