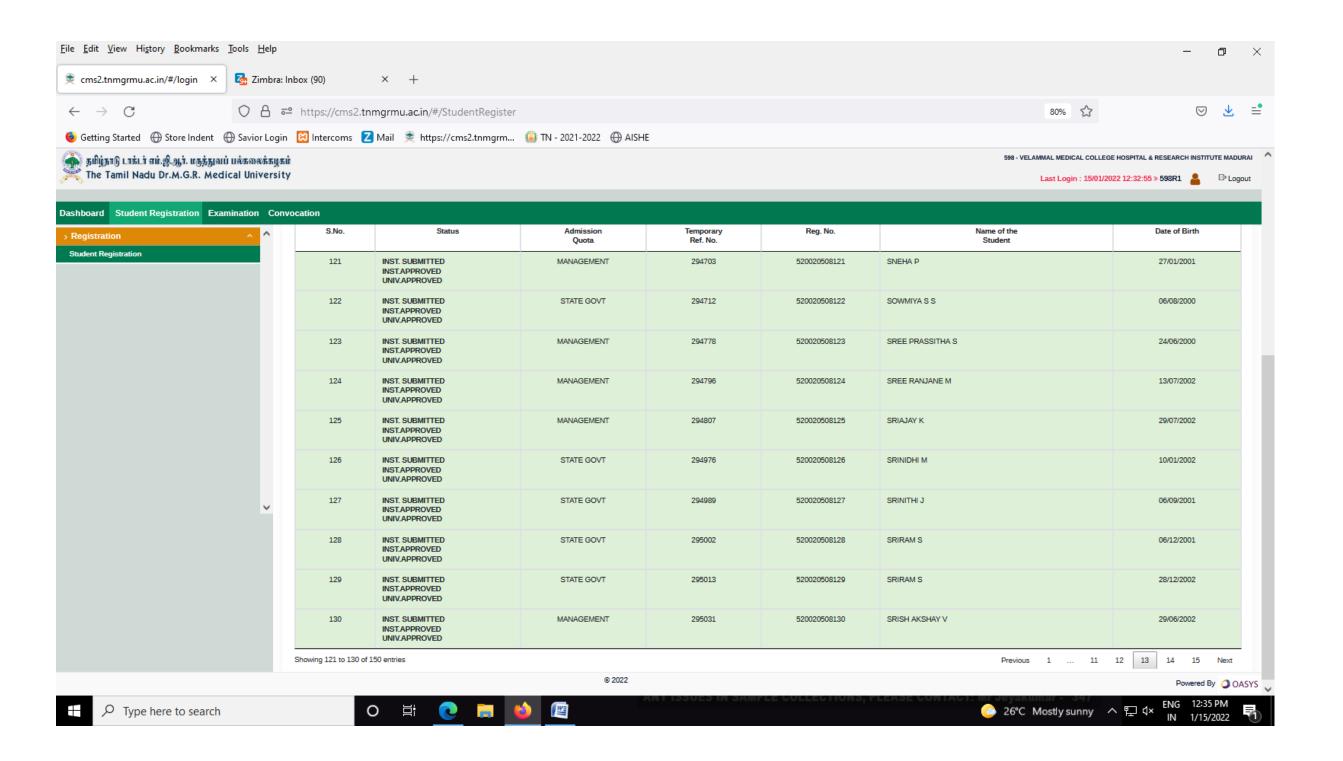

## **2021-22** BATCH **M.B.B.S.** STUDENTS VERIFICATION REPORT RECEIVED FROM THE TAMILNADU DR.M.G.R. MEDICAL UNIVERSITY, CHENNAI - **ONLINE PORTAL**