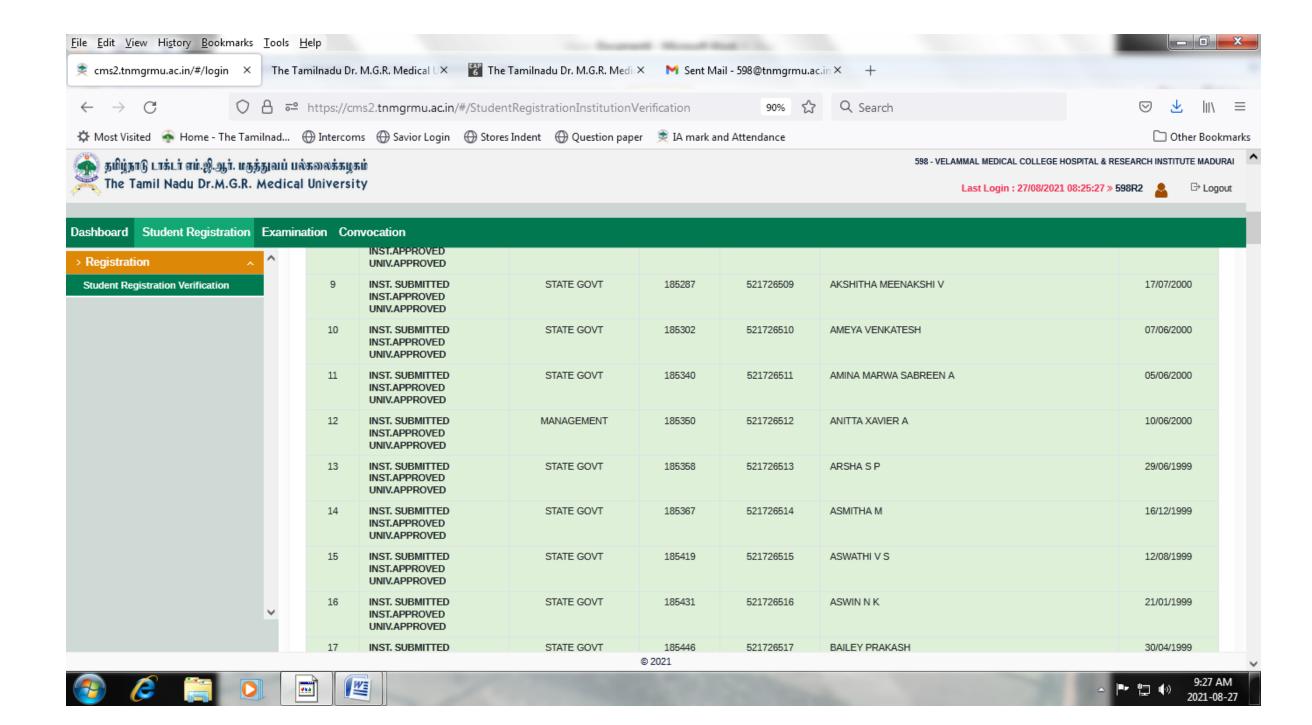

# **2017-18** BATCH **M.B.B.S** STUDENTS VERIFICATION REPORT RECEIVED FROM THE TAMILNADU DR.M.G.R. MEDICAL UNIVERSITY, CHENNAI - **ONLINE PORTAL**