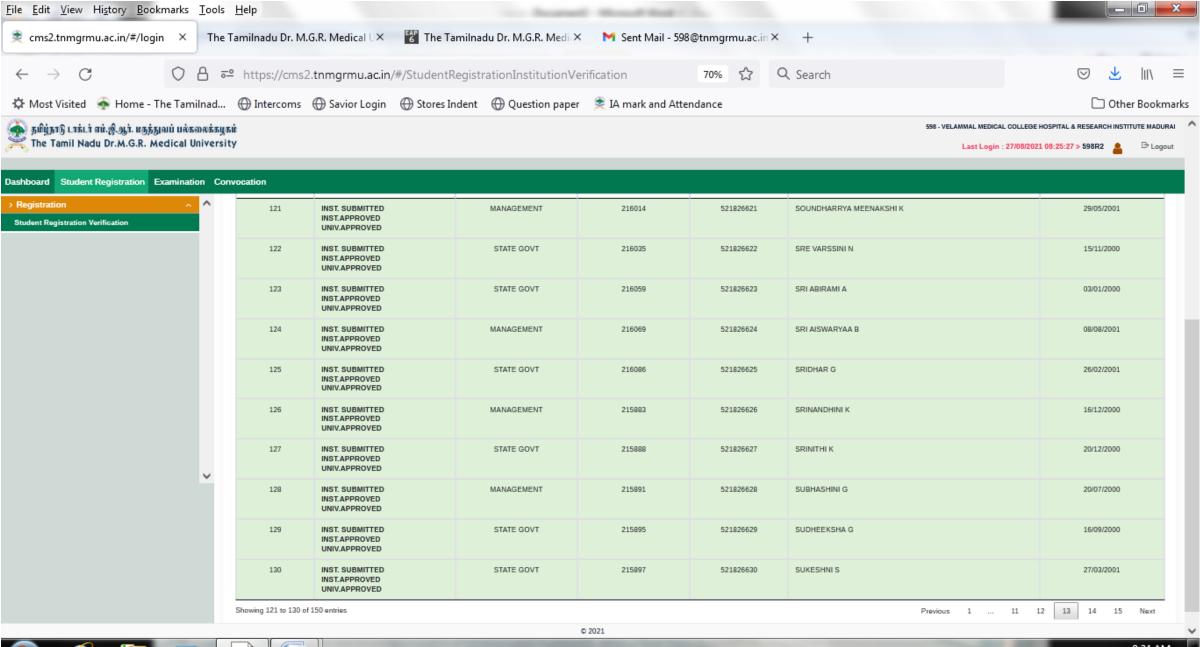

## **2019-20** BATCH **M.B.B.S**. STUDENTS VERIFICATION REPORT RECEIVED FROM THE TAMILNADU DR.M.G.R. MEDICAL UNIVERSITY, CHENNAI - **ONLINE PORTAL**

**2020-21** BATCH **M.B.B.S.** STUDENTS VERIFICATION REPORT RECEIVED FROM THE TAMILNADU DR.M.G.R. MEDICAL UNIVERSITY, CHENNAI - ONLINE PORTAL