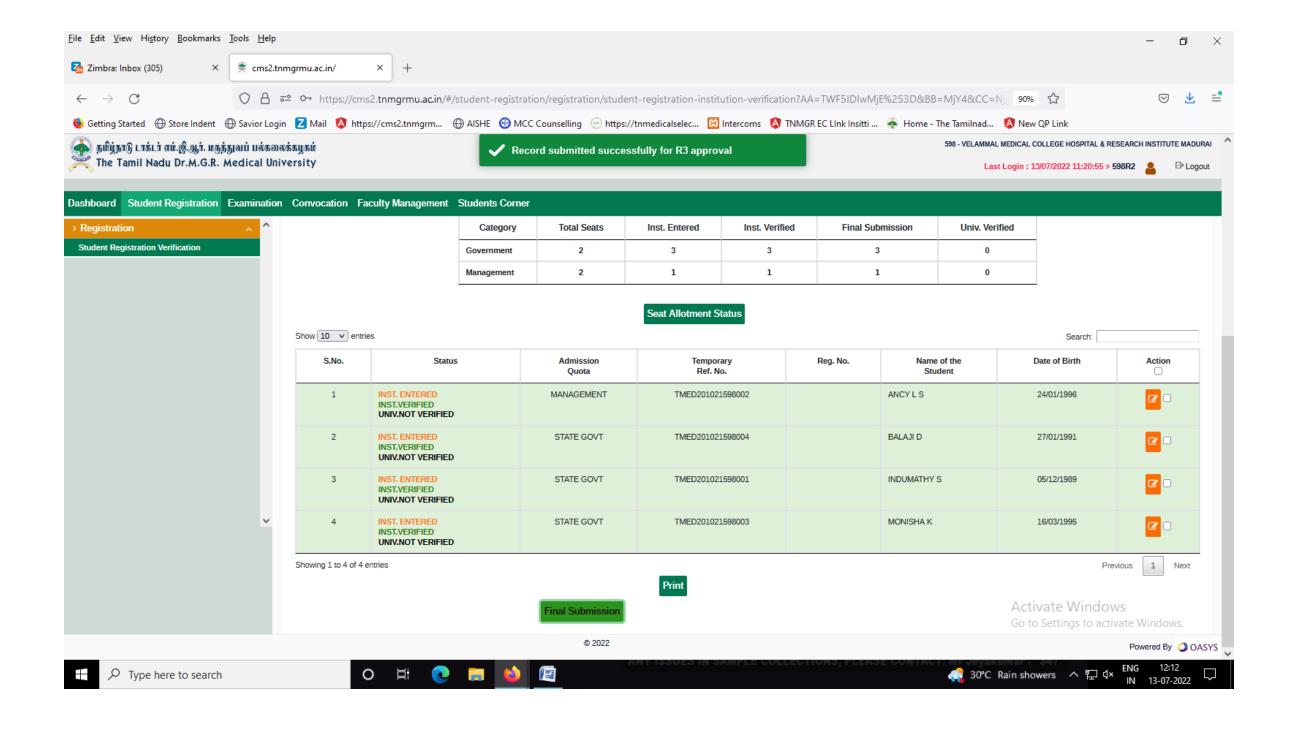

## 2020-21 BATCH **POST GRADUATE** STUDENTS VERIFICATION REPORT RECEIVED FROM THE TAMILNADU DR.M.G.R. MEDICAL UNIVERSITY, CHENNAI - **ONLINE PORTAL**

## 2021-22 BATCH **POST GRADUATE** STUDENTS VERIFICATION REPORT RECEIVED FROM THE TAMILNADU DR.M.G.R. MEDICAL UNIVERSITY, CHENNAI - **ONLINE PORTAL**