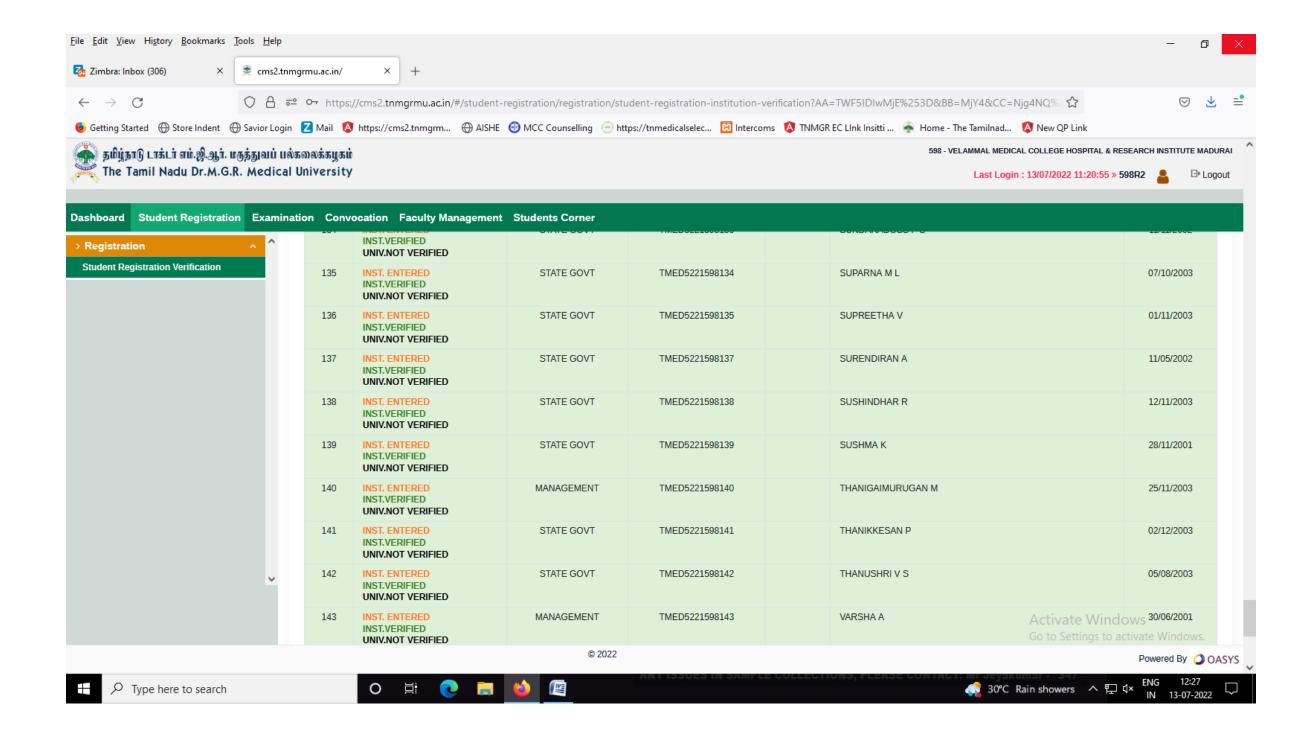

## 2021-22 BATCH **POST GRADUATE** STUDENTS VERIFICATION REPORT RECEIVED FROM THE TAMILNADU DR.M.G.R. MEDICAL UNIVERSITY, CHENNAI - **ONLINE PORTAL**