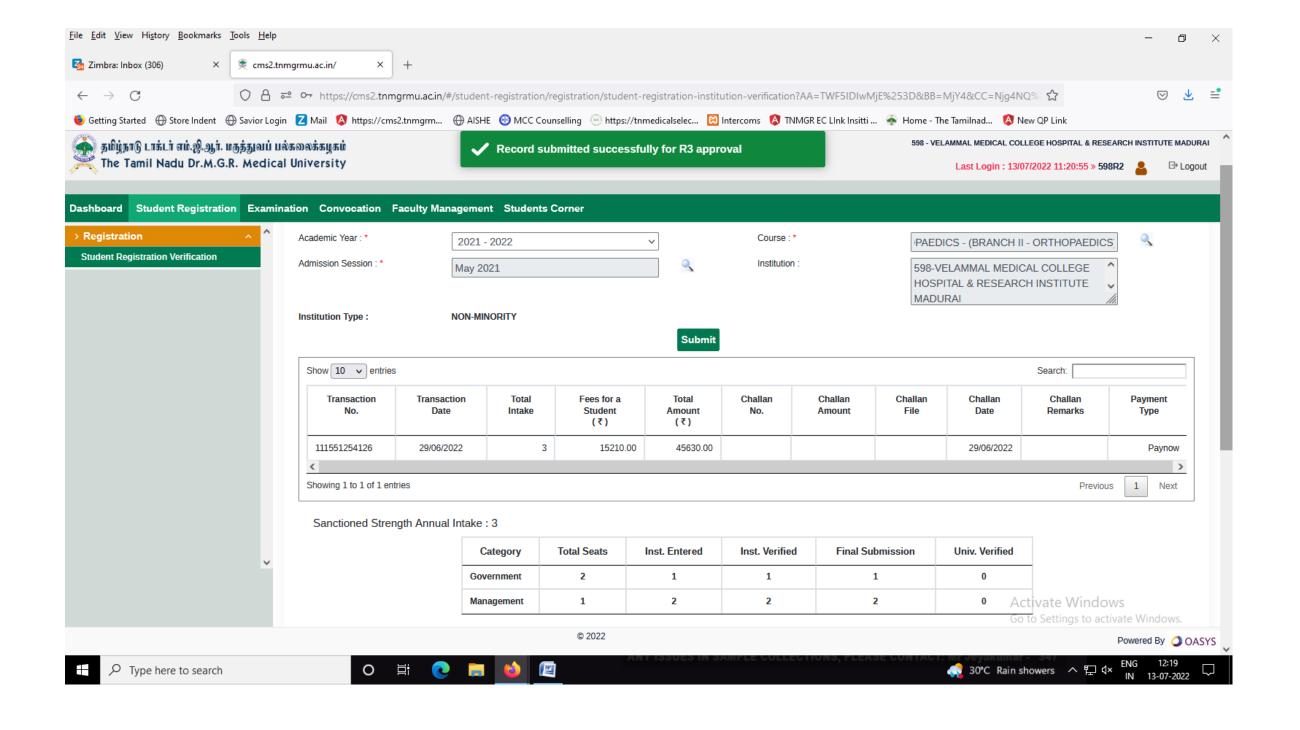

## 2020-21 BATCH **POST GRADUATE** STUDENTS VERIFICATION REPORT RECEIVED FROM THE TAMILNADU DR.M.G.R. MEDICAL UNIVERSITY, CHENNAI - **ONLINE PORTAL**

## 2021-22 BATCH **POST GRADUATE** STUDENTS VERIFICATION REPORT RECEIVED FROM THE TAMILNADU DR.M.G.R. MEDICAL UNIVERSITY, CHENNAI - **ONLINE PORTAL**