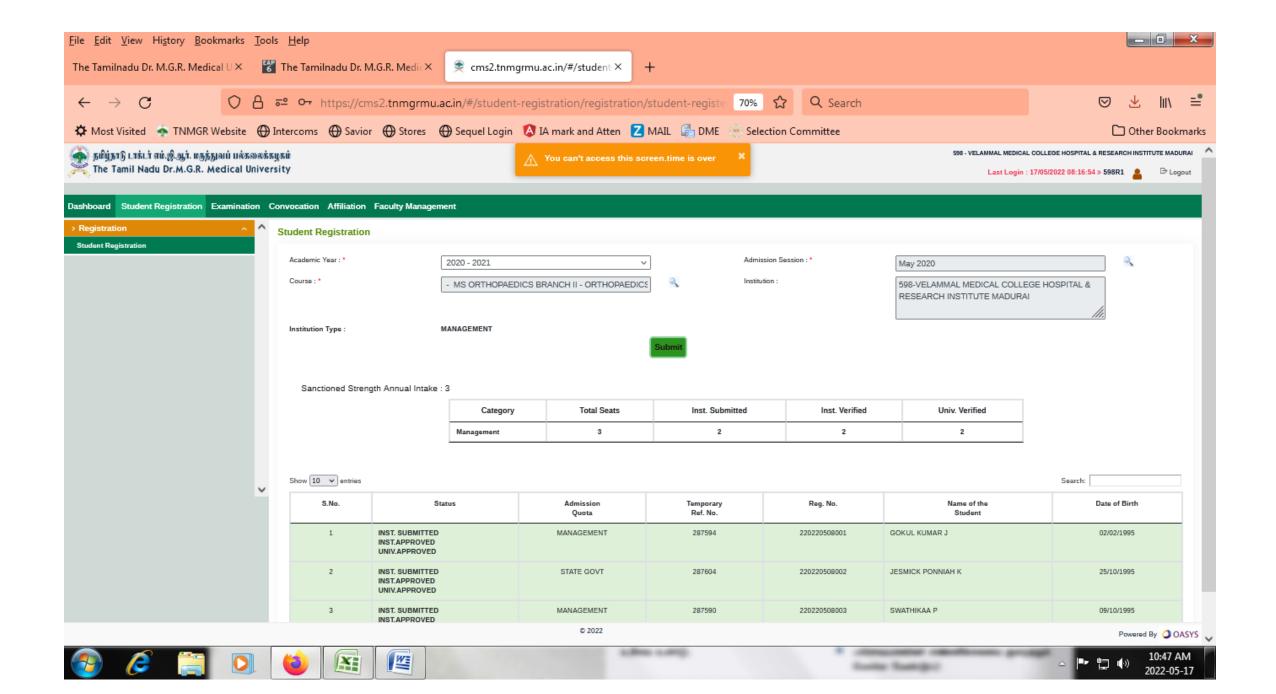

## 2020-21 BATCH **POST GRADUATE** STUDENTS VERIFICATION REPORT RECEIVED FROM THE TAMILNADU DR.M.G.R. MEDICAL UNIVERSITY, CHENNAI - **ONLINE PORTAL**