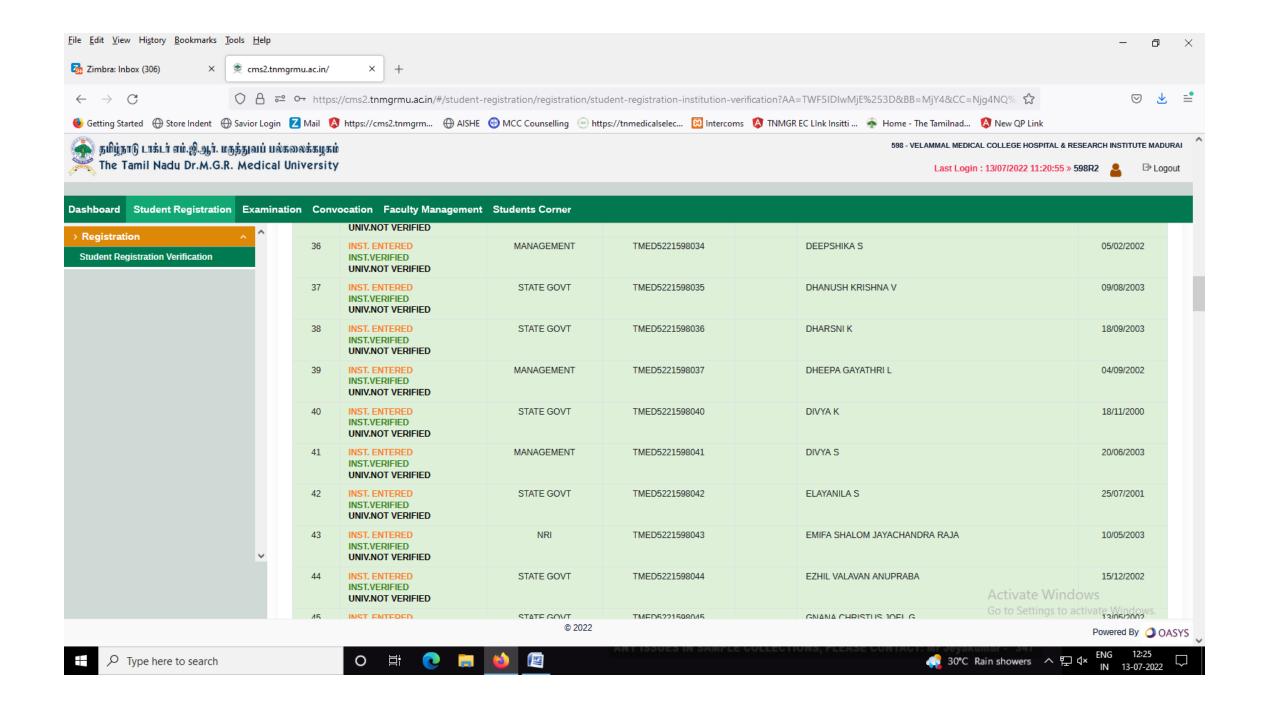

## **2021-22** BATCH **M.B.B.S.** STUDENTS VERIFICATION REPORT RECEIVED FROM THE TAMILNADU DR.M.G.R. MEDICAL UNIVERSITY, CHENNAI - **ONLINE PORTAL**