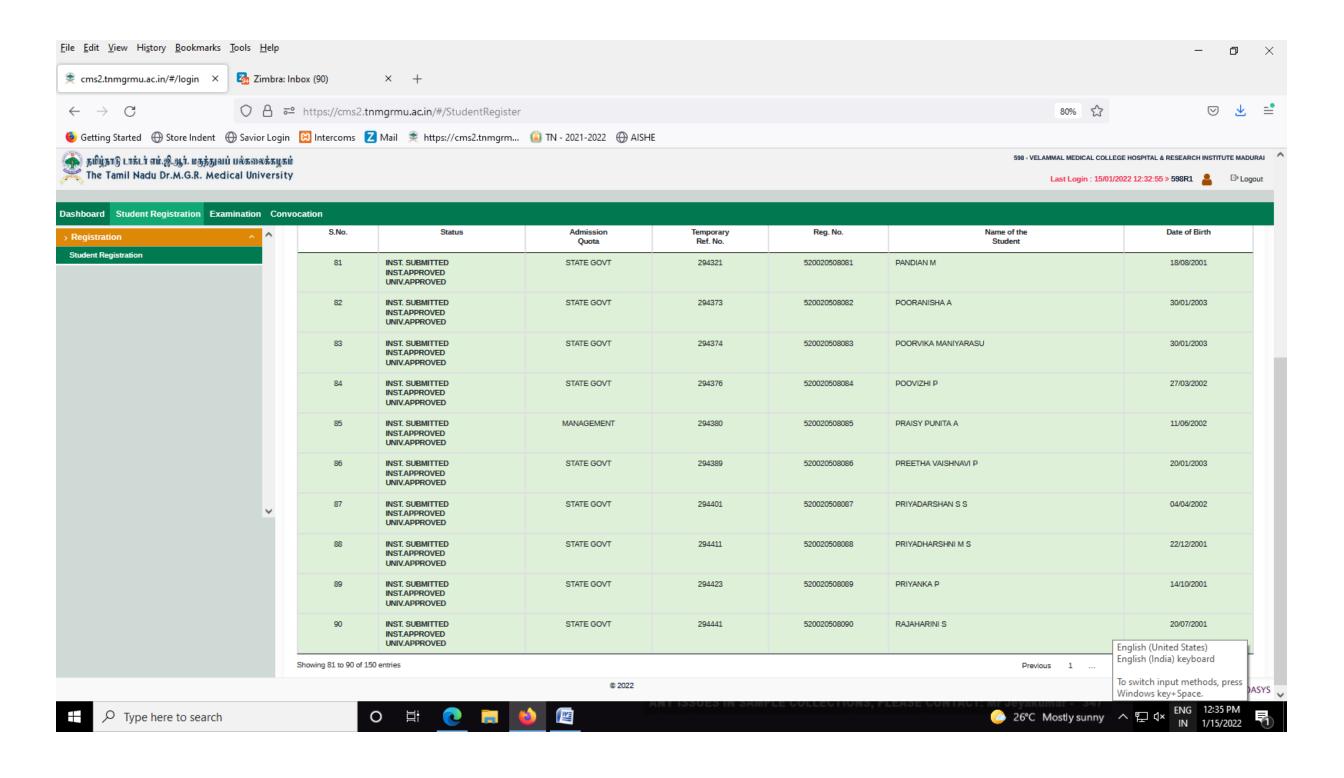

## **2021-22** BATCH **M.B.B.S.** STUDENTS VERIFICATION REPORT RECEIVED FROM THE TAMILNADU DR.M.G.R. MEDICAL UNIVERSITY, CHENNAI - **ONLINE PORTAL**