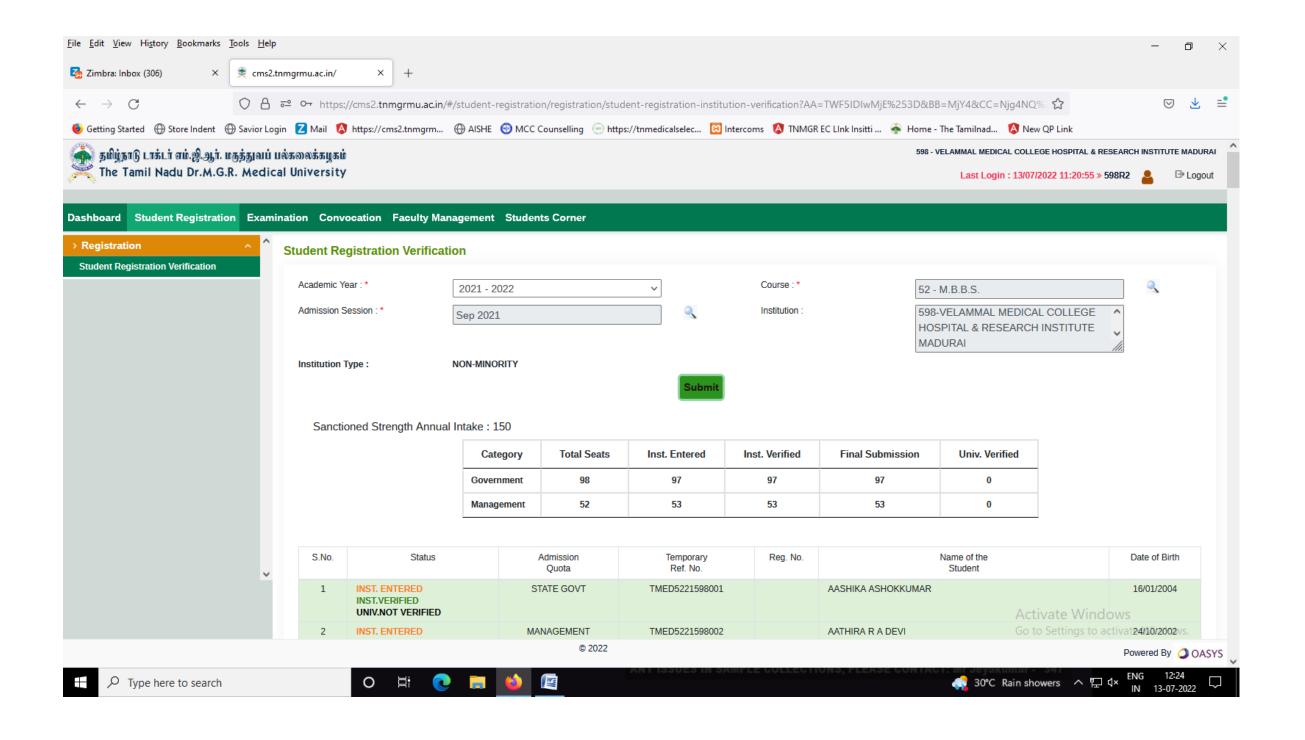

## **2021-22** BATCH **M.B.B.S.** STUDENTS VERIFICATION REPORT RECEIVED FROM THE TAMILNADU DR.M.G.R. MEDICAL UNIVERSITY, CHENNAI - **ONLINE PORTAL**