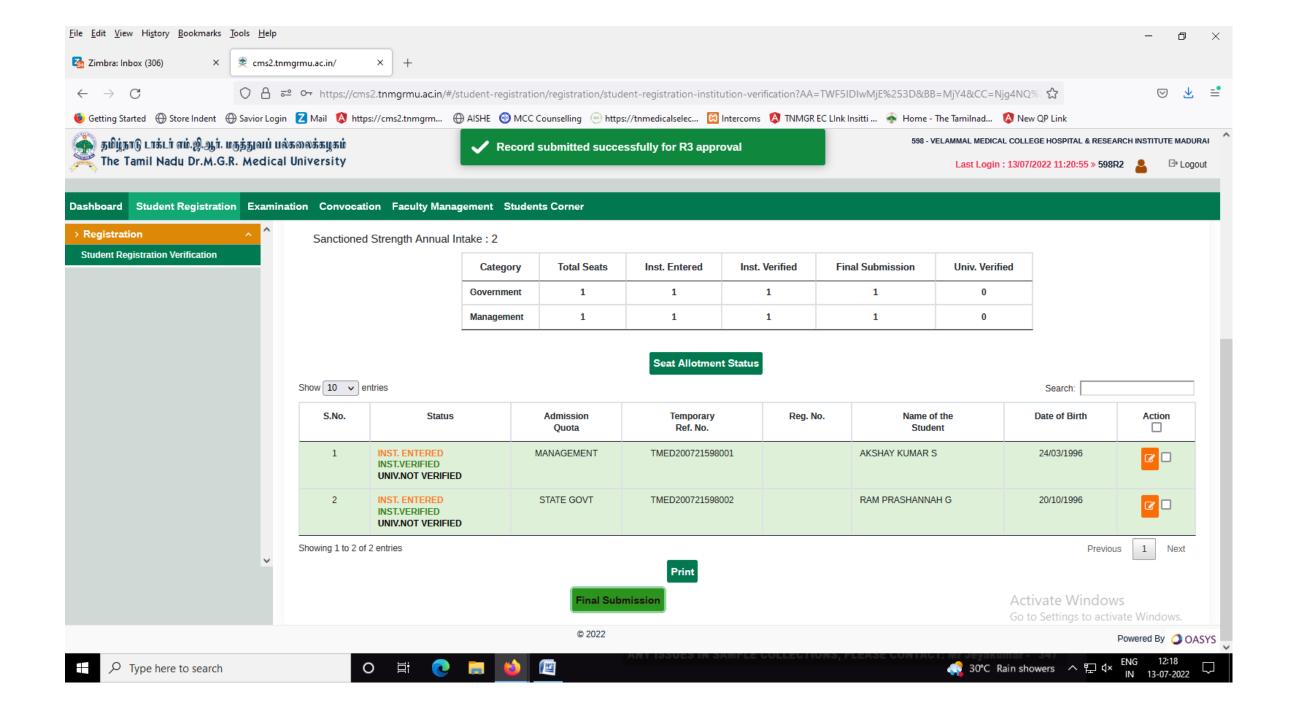

## 2020-21 BATCH **POST GRADUATE** STUDENTS VERIFICATION REPORT RECEIVED FROM THE TAMILNADU DR.M.G.R. MEDICAL UNIVERSITY, CHENNAI - **ONLINE PORTAL**

## 2021-22 BATCH **POST GRADUATE** STUDENTS VERIFICATION REPORT RECEIVED FROM THE TAMILNADU DR.M.G.R. MEDICAL UNIVERSITY, CHENNAI - **ONLINE PORTAL**