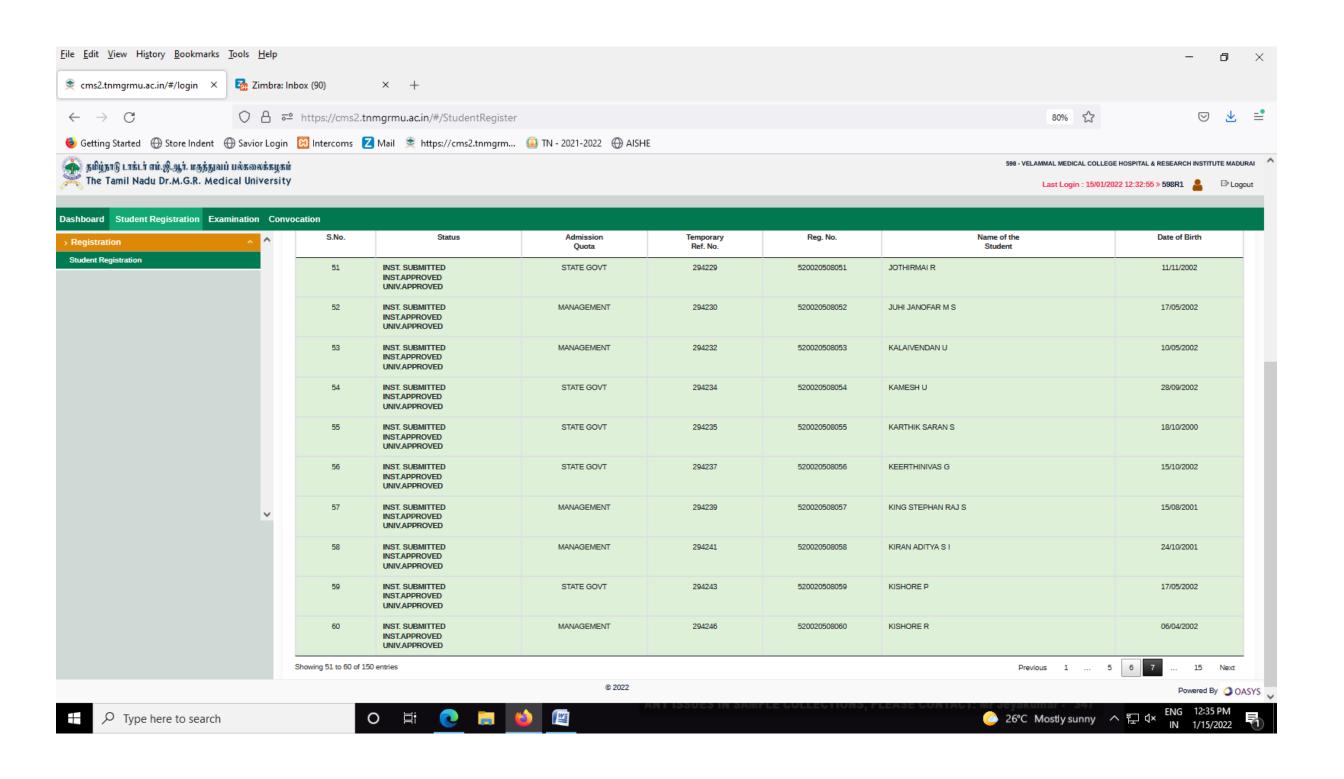

## **2021-22** BATCH **M.B.B.S.** STUDENTS VERIFICATION REPORT RECEIVED FROM THE TAMILNADU DR.M.G.R. MEDICAL UNIVERSITY, CHENNAI - **ONLINE PORTAL**