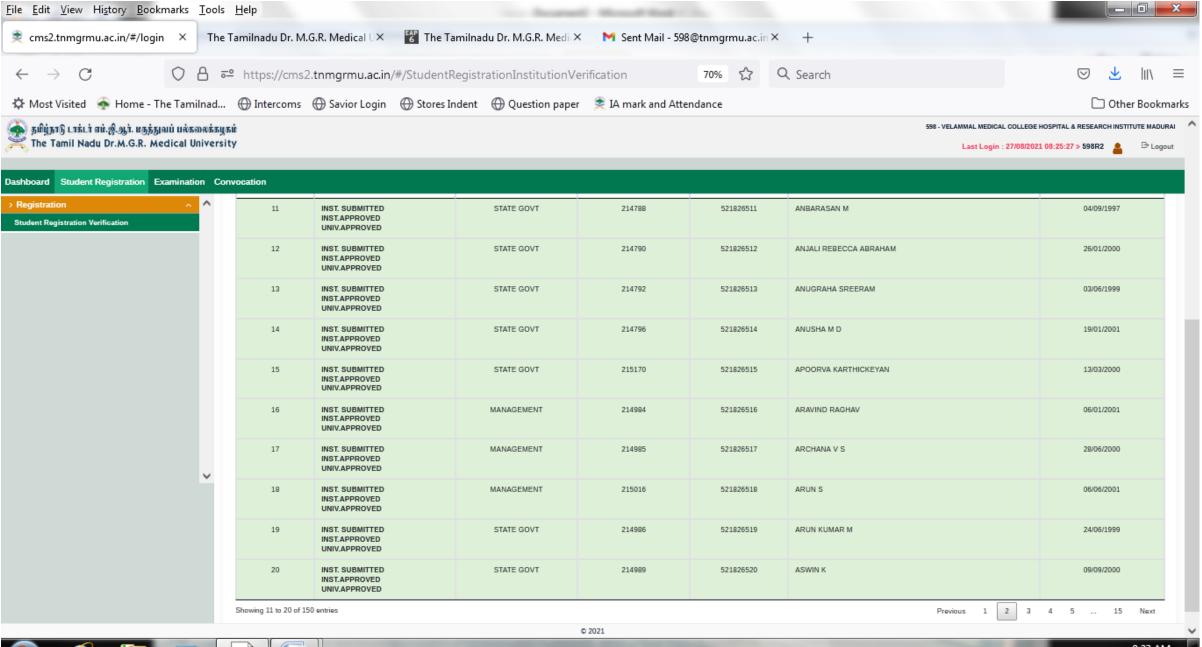

## **2018-19** BATCH **M.B.B.S**. STUDENTS VERIFICATION REPORT RECEIVED FROM THE TAMILNADU DR.M.G.R. MEDICAL UNIVERSITY, CHENNAI - **ONLINE PORTAL**