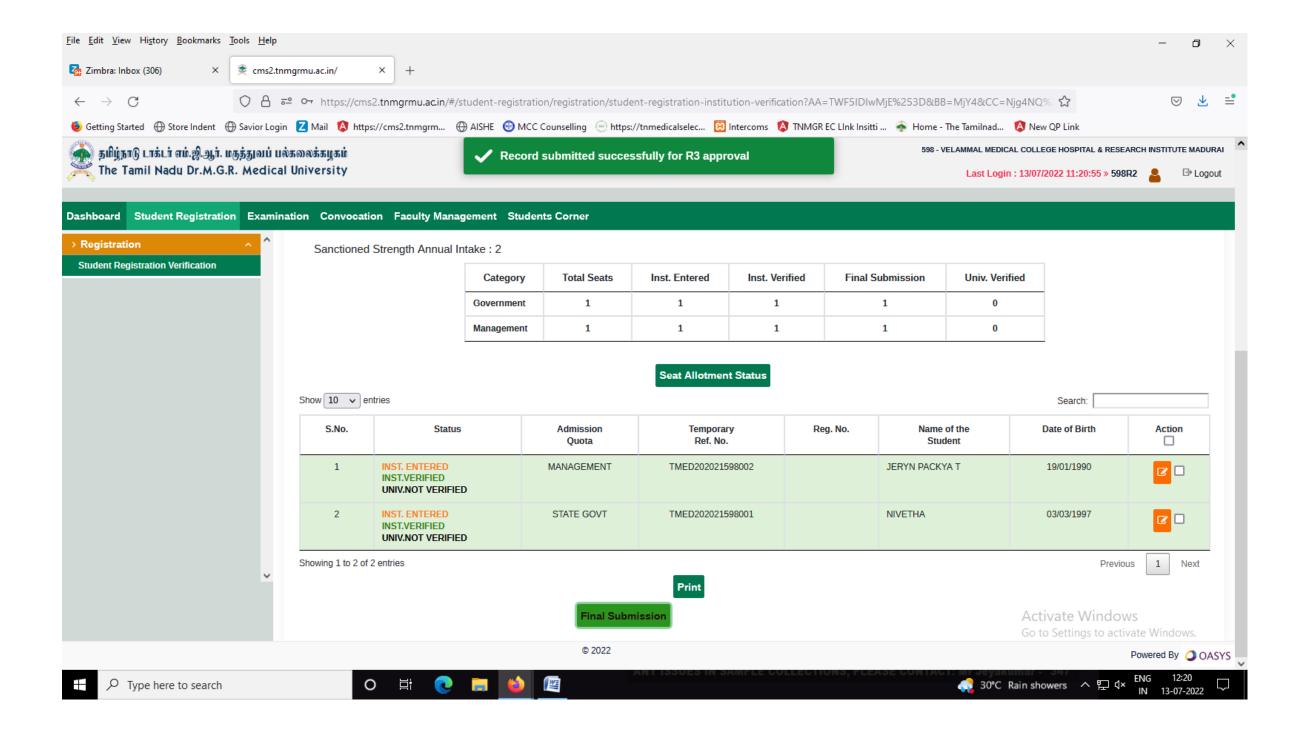

## **2019-20** BATCH **M.B.B.S**. STUDENTS VERIFICATION REPORT RECEIVED FROM THE TAMILNADU DR.M.G.R. MEDICAL UNIVERSITY, CHENNAI - **ONLINE PORTAL**

**2020-21** BATCH **M.B.B.S.** STUDENTS VERIFICATION REPORT RECEIVED FROM THE TAMILNADU DR.M.G.R. MEDICAL UNIVERSITY, CHENNAI - ONLINE PORTAL