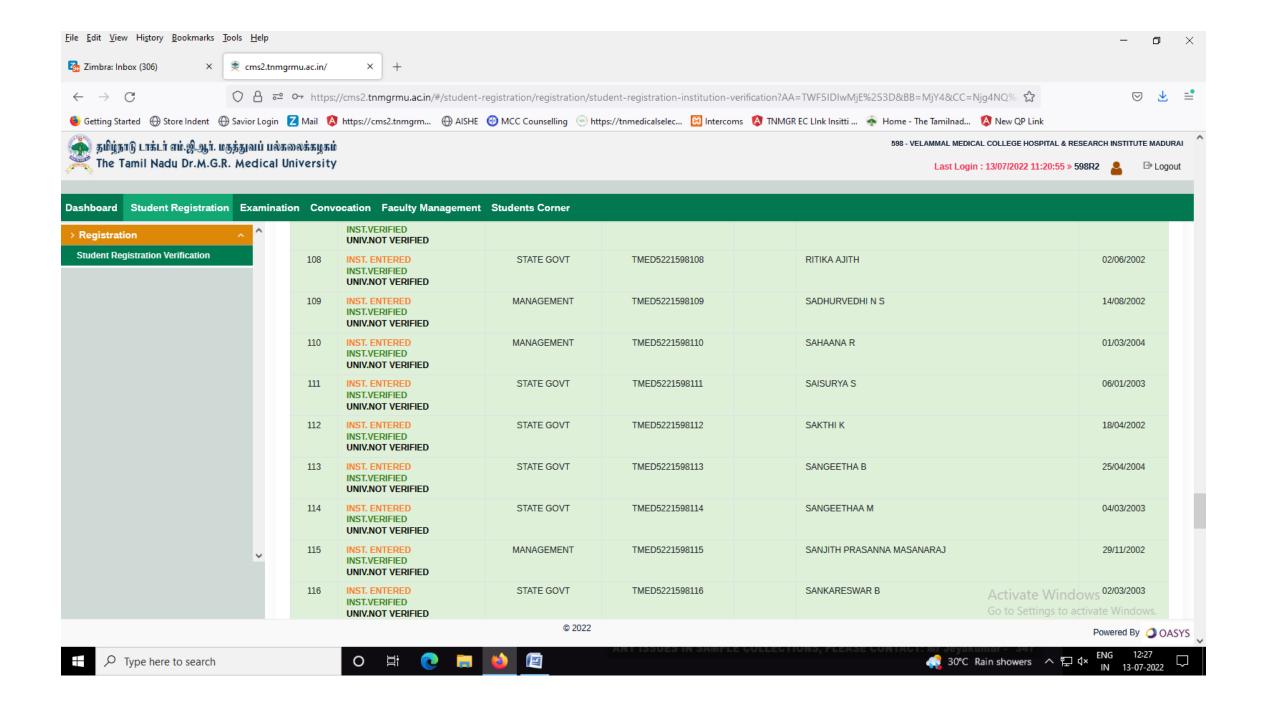

## **2021-22** BATCH **M.B.B.S.** STUDENTS VERIFICATION REPORT RECEIVED FROM THE TAMILNADU DR.M.G.R. MEDICAL UNIVERSITY, CHENNAI - **ONLINE PORTAL**