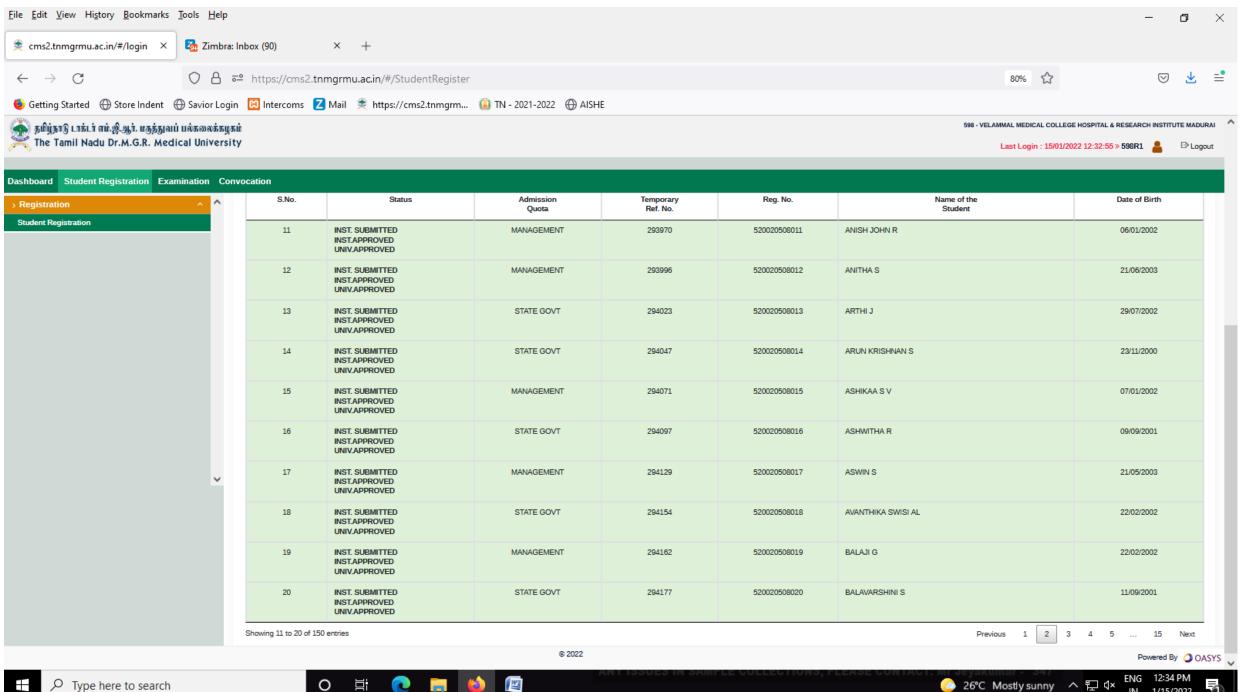

## **2021-22** BATCH **M.B.B.S.** STUDENTS VERIFICATION REPORT RECEIVED FROM THE TAMILNADU DR.M.G.R. MEDICAL UNIVERSITY, CHENNAI - **ONLINE PORTAL**