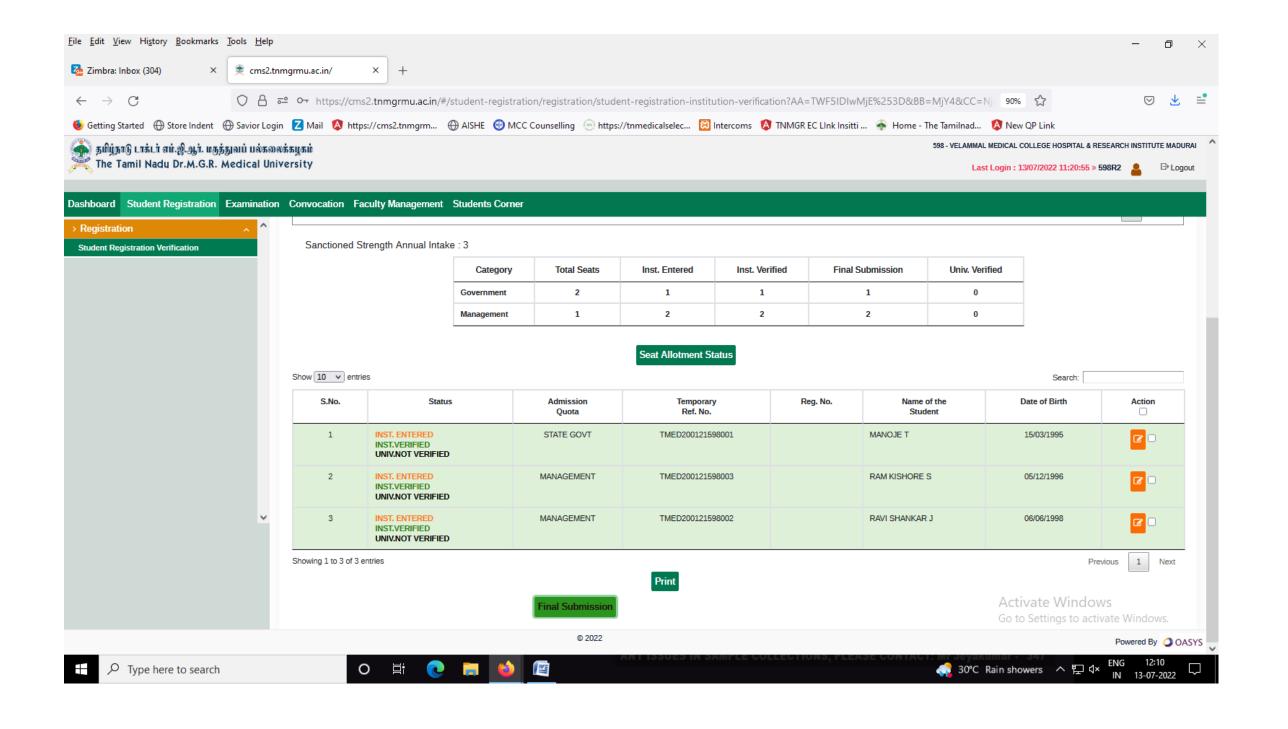

## 2021-22 BATCH **POST GRADUATE** STUDENTS VERIFICATION REPORT RECEIVED FROM THE TAMILNADU DR.M.G.R. MEDICAL UNIVERSITY, CHENNAI - **ONLINE PORTAL**