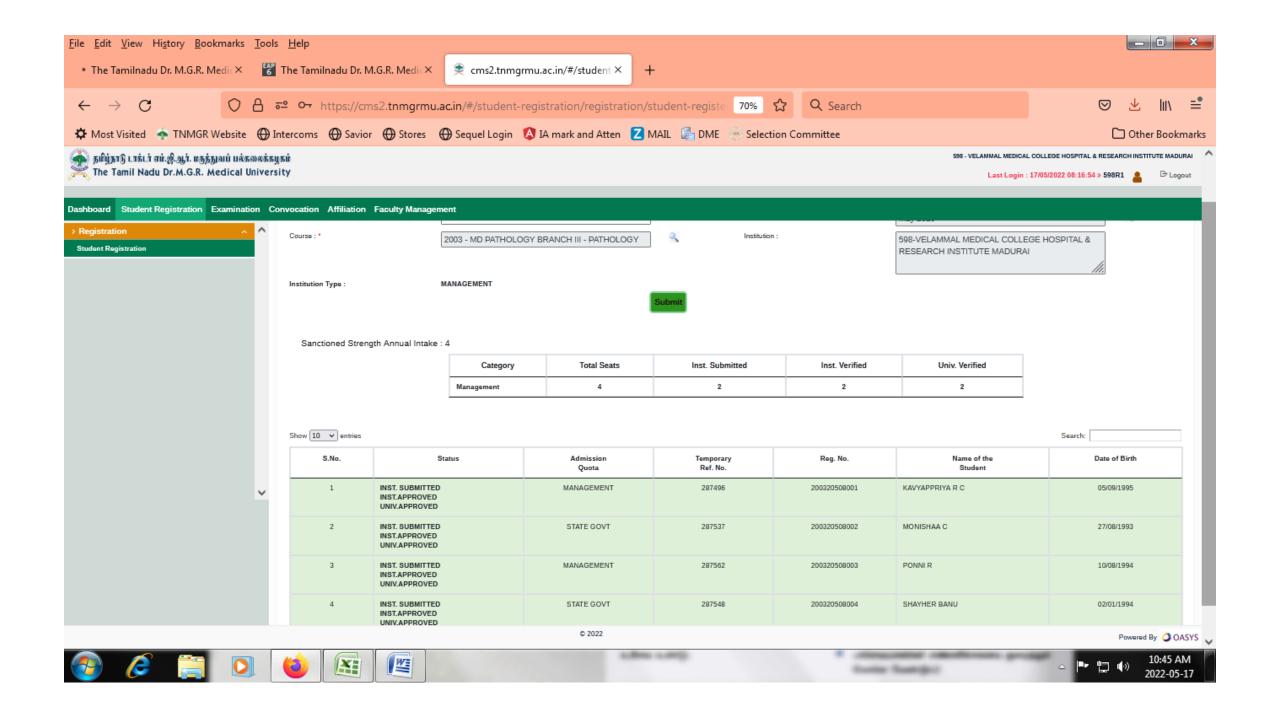

## 2021-22 BATCH **POST GRADUATE** STUDENTS VERIFICATION REPORT RECEIVED FROM THE TAMILNADU DR.M.G.R. MEDICAL UNIVERSITY, CHENNAI - **ONLINE PORTAL**