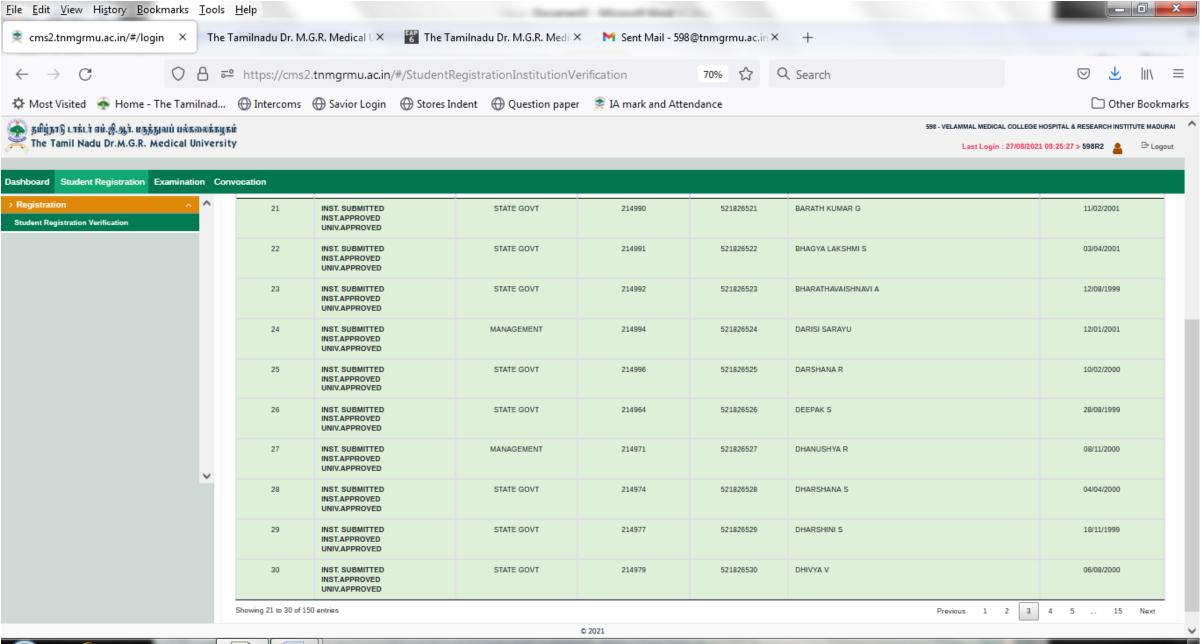

## **2019-20** BATCH **M.B.B.S**. STUDENTS VERIFICATION REPORT RECEIVED FROM THE TAMILNADU DR.M.G.R. MEDICAL UNIVERSITY, CHENNAI - **ONLINE PORTAL**

**2020-21** BATCH **M.B.B.S.** STUDENTS VERIFICATION REPORT RECEIVED FROM THE TAMILNADU DR.M.G.R. MEDICAL UNIVERSITY, CHENNAI - ONLINE PORTAL