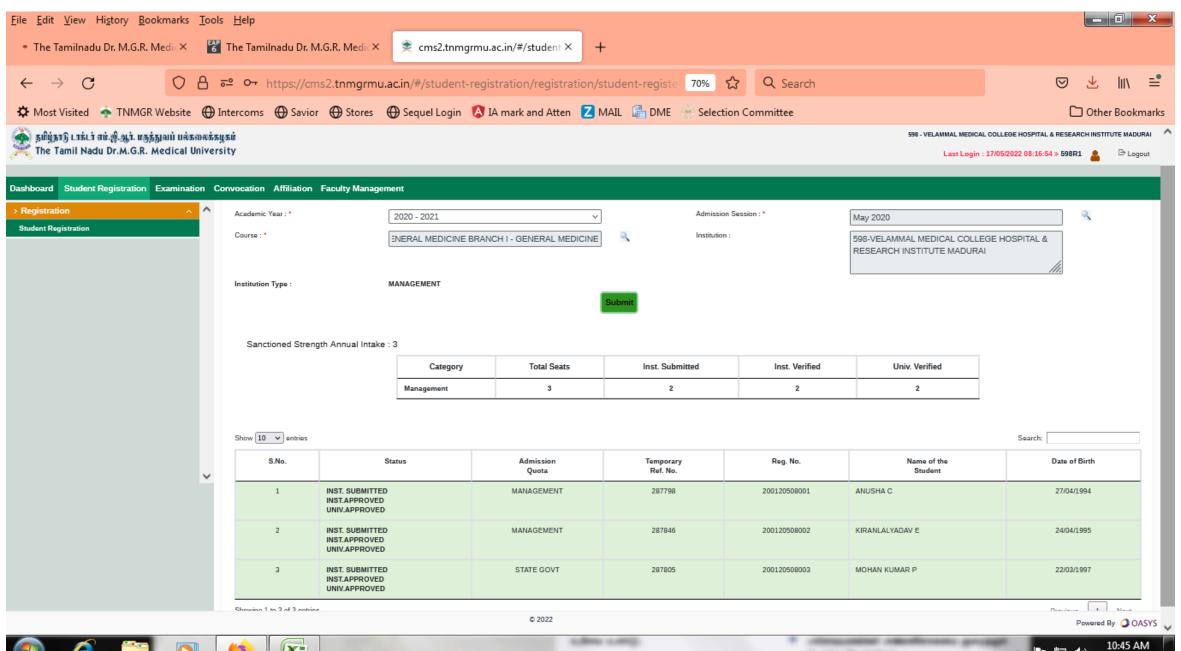

## 2020-21 BATCH **POST GRADUATE** STUDENTS VERIFICATION REPORT RECEIVED FROM THE TAMILNADU DR.M.G.R. MEDICAL UNIVERSITY, CHENNAI - **ONLINE PORTAL**