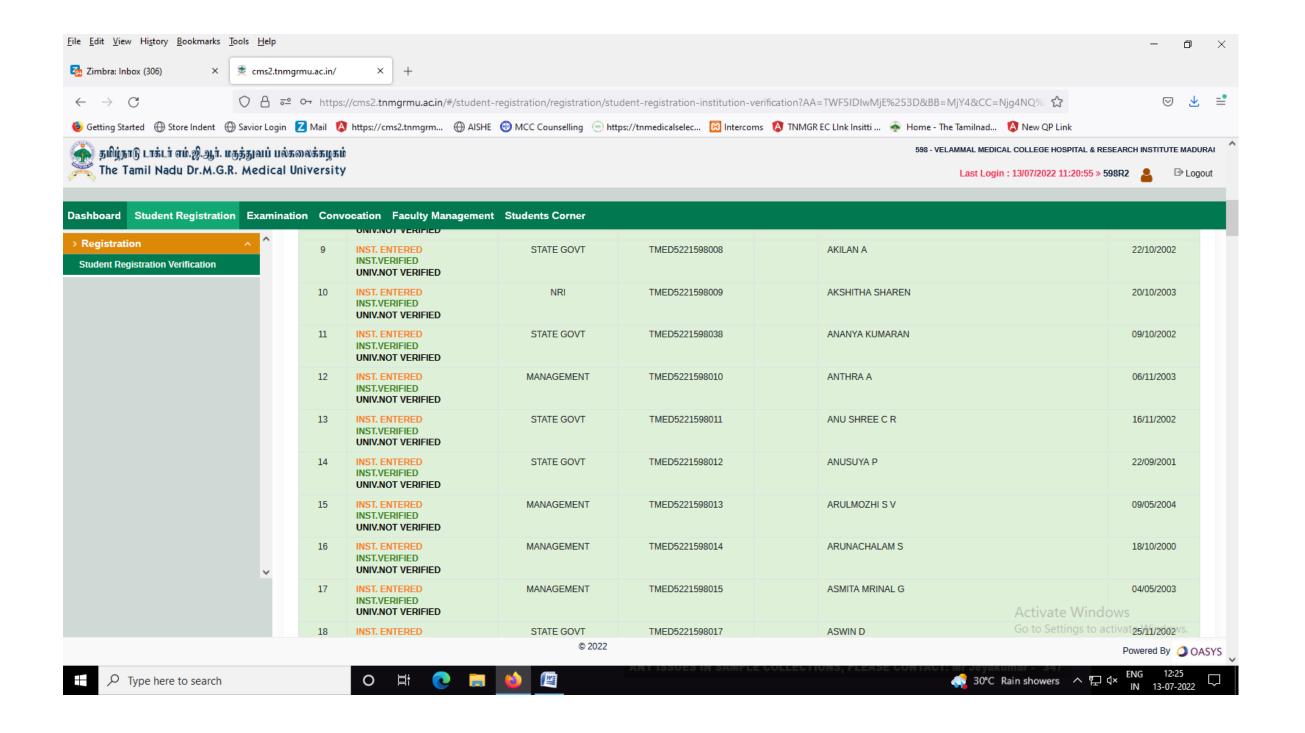

## **2021-22** BATCH **M.B.B.S.** STUDENTS VERIFICATION REPORT RECEIVED FROM THE TAMILNADU DR.M.G.R. MEDICAL UNIVERSITY, CHENNAI - **ONLINE PORTAL**