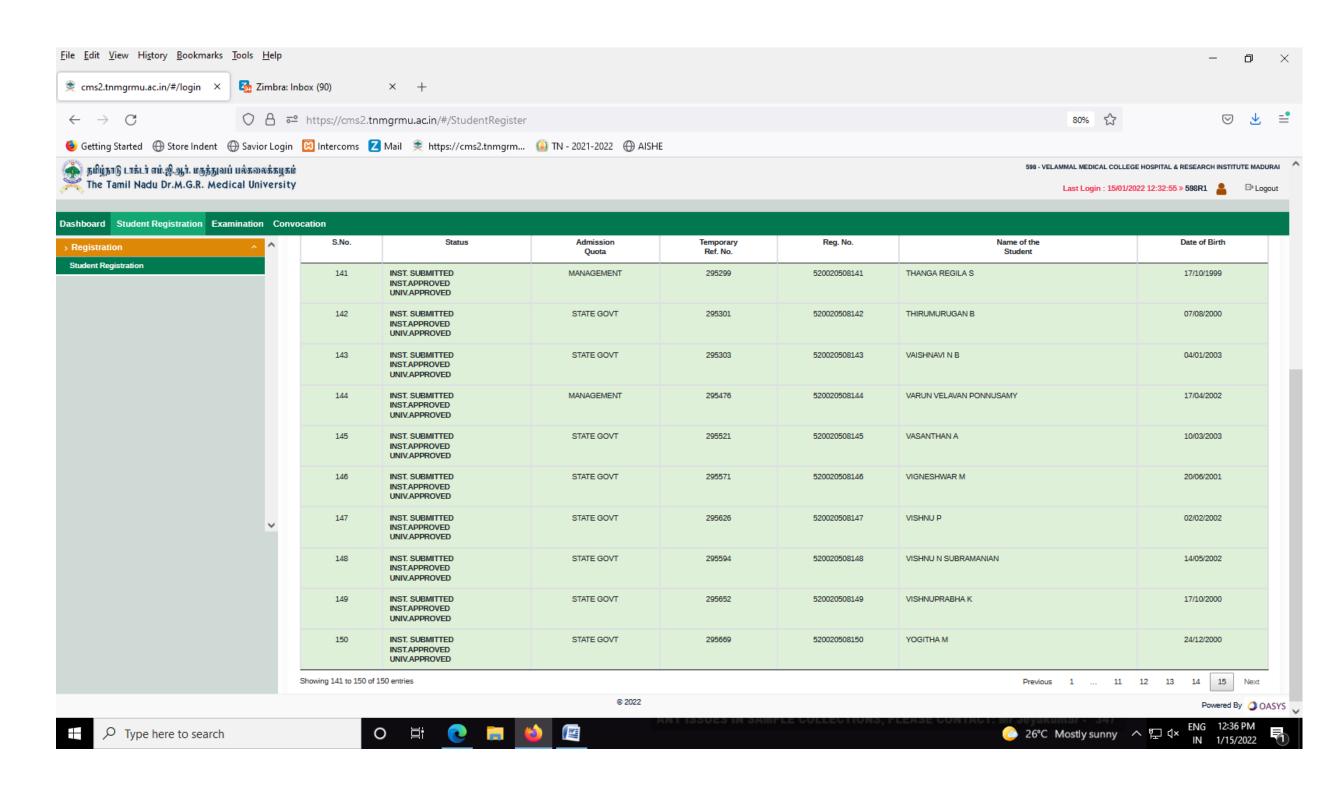

## **2021-22** BATCH **M.B.B.S.** STUDENTS VERIFICATION REPORT RECEIVED FROM THE TAMILNADU DR.M.G.R. MEDICAL UNIVERSITY, CHENNAI - **ONLINE PORTAL**