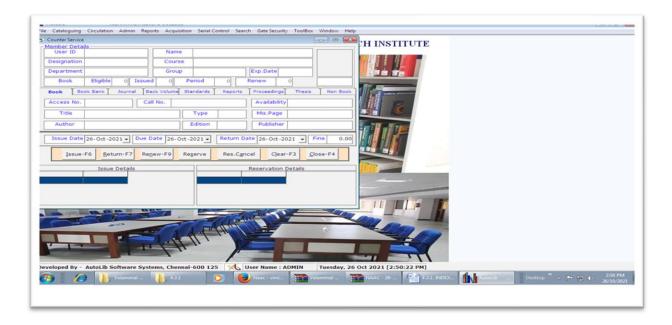

Member                               |
| 6.         | Dr. R.Ramesh          | Prof, General Medicine           | Member                               |
| 7.         | Dr. K.N.Subramanian   | Asst. Prof, Orthopedics          | Member                               |
| 8.         | Dr.Janani             | Asst. Prof, Forensic<br>Medicine | Member                               |
| 9.         | Dr.M.Selvaganesh      | Consultant, Cardiology           | Member                               |
| 10.        | Mr. R.B. Velmurugan   | Chief Librarian                  | Member                               |
| 11.        | Mr.R.Soundarapandian  | Assistant Librarian              | Member                               |



## HOSPITAL AND RESEARCH INSTITUTE MADURAI - 625009

#### **Transaction Menu**



### **Issuing Items**





## HOSPITAL AND RESEARCH INSTITUTE MADURAI - 625009

#### **Reserve Items**



### **Spiral Bound Machine**





## HOSPITAL AND RESEARCH INSTITUTE MADURAI - 625009

#### **Air Conditioner**



### Illumination





## HOSPITAL AND RESEARCH INSTITUTE MADURAI - 625009

#### Washrooms



#### **Gents Rest Room**





## HOSPITAL AND RESEARCH INSTITUTE MADURAI - 625009

**Ladies Rest Room** 



### **Drinking Water**





# Weblink for the Library -

https://velammalmedicalcolleg e.edu.in/college/library/