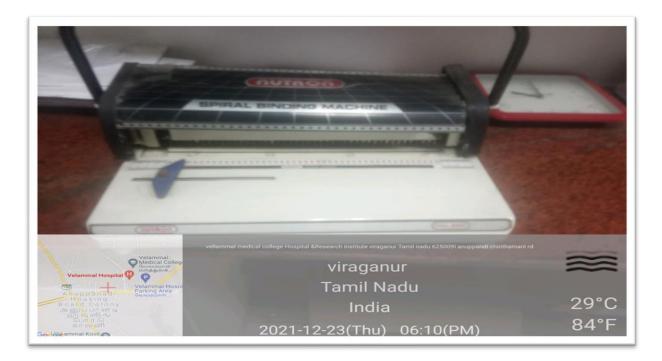

|
| 7.         | Dr. K.N.Subramanian   | Asst. Prof, Orthopedics          | Member                               |
| 8.         | Dr.Janani             | Asst. Prof, Forensic<br>Medicine | Member                               |
| 9.         | Dr.M.Selvaganesh      | Consultant, Cardiology           | Member                               |
| 10.        | Mr. R.B. Velmurugan   | Chief Librarian                  | Member                               |
| 11.        | Mr.R.Soundarapandian  | Assistant Librarian              | Member                               |



## HOSPITAL AND RESEARCH INSTITUTE MADURAI - 625009

#### **Transaction Menu**



### **Issuing Items**





## HOSPITAL AND RESEARCH INSTITUTE MADURAI - 625009

#### **Reserve Items**



### **Spiral Bound Machine**





## HOSPITAL AND RESEARCH INSTITUTE MADURAI - 625009

#### **Air Conditioner**



### Illumination





## HOSPITAL AND RESEARCH INSTITUTE MADURAI - 625009

#### Washrooms



#### **Gents Rest Room**





## HOSPITAL AND RESEARCH INSTITUTE MADURAI - 625009

**Ladies Rest Room** 



### **Drinking Water**





# Weblink for the Library -

https://velammalmedicalcolleg e.edu.in/college/library/