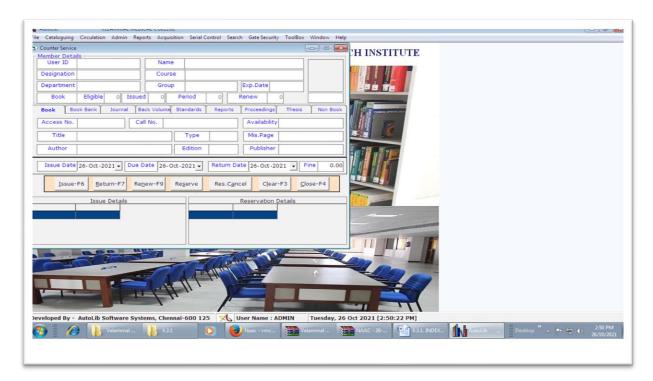

|
| 6.         | Dr. R.Ramesh          | Prof, General Medicine           | Member                               |
| 7.         | Dr. K.N.Subramanian   | Asst. Prof, Orthopedics          | Member                               |
| 8.         | Dr.Janani             | Asst. Prof, Forensic<br>Medicine | Member                               |
| 9.         | Dr.M.Selvaganesh      | Consultant, Cardiology           | Member                               |
| 10.        | Mr. R.B. Velmurugan   | Chief Librarian                  | Member                               |
| 11.        | Mr.R.Soundarapandian  | Assistant Librarian              | Member                               |



## HOSPITAL AND RESEARCH INSTITUTE MADURAI - 625009

#### **Transaction Menu**



### **Issuing Items**





## HOSPITAL AND RESEARCH INSTITUTE MADURAI - 625009

#### **Reserve Items**



### **Spiral Bound Machine**





## HOSPITAL AND RESEARCH INSTITUTE MADURAI - 625009

#### **Air Conditioner**



### Illumination





## HOSPITAL AND RESEARCH INSTITUTE MADURAI - 625009

#### Washrooms



#### **Gents Rest Room**





## HOSPITAL AND RESEARCH INSTITUTE MADURAI - 625009

**Ladies Rest Room** 



### **Drinking Water**





# Weblink for the Library -

https://velammalmedicalcolleg e.edu.in/college/library/