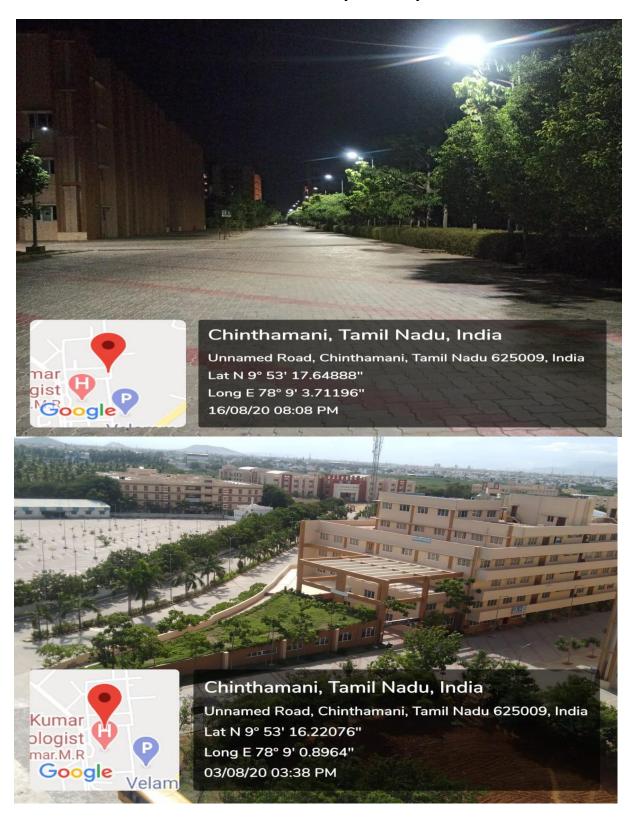

### HOSPITAL AND RESEARCH INSTITUTE MADURAI - 625009

**Pedestrian-Friendly Pathways** 