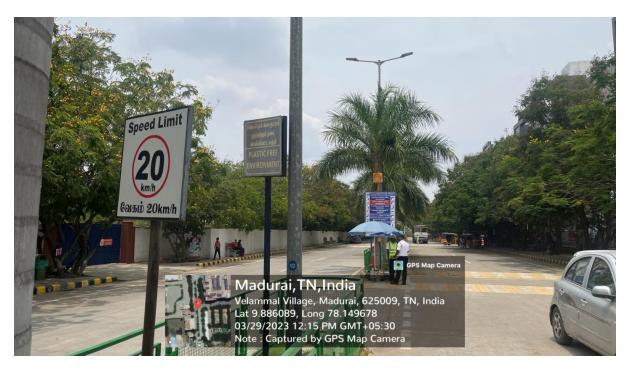

# HOSPITAL AND RESEARCH INSTITUTE MADURAI - 625009

7.1.6

# Geo tagged photos of the Facilities-Green Campus Initiatives

#### Index

| SL. No. | Particulars                       | Page No. |
|---------|-----------------------------------|----------|
| 1.      | Restricted Entry of Automobiles   | 2 - 6    |
| 2.      | Pedestrian-Friendly Pathways      | 7 - 10   |
| 3.      | Ban on use of Plastics            | 11 - 13  |
| 4.      | Landscaping with Trees and Plants | 14 - 15  |

Prof. T. THIRUNAVUKKARASU, M.D.D.A

Dean

Velammal Medical College Hospital
and Research Institute
"Velammal Village"

Madurai-Tuticorin Ring Road

Anuppanadi, Madural-625 009, T.N.



### HOSPITAL AND RESEARCH INSTITUTE MADURAL - 625009

#### **Restricted Entry of Automobiles**



















### HOSPITAL AND RESEARCH INSTITUTE MADURAI - 625009

Parking lot in front of college





### HOSPITAL AND RESEARCH INSTITUTE MADURAI - 625009

**Zebra Cross** 





### HOSPITAL AND RESEARCH INSTITUTE MADURAI - 625009

**Pedestrian-Friendly Pathways** 

















## HOSPITAL AND RESEARCH INSTITUTE MADURAI - 625009

#### Ban on use of Plastics















### HOSPITAL AND RESEARCH INSTITUTE MADURAI - 625009

Landscaping with Trees and Plants - Garden inside college