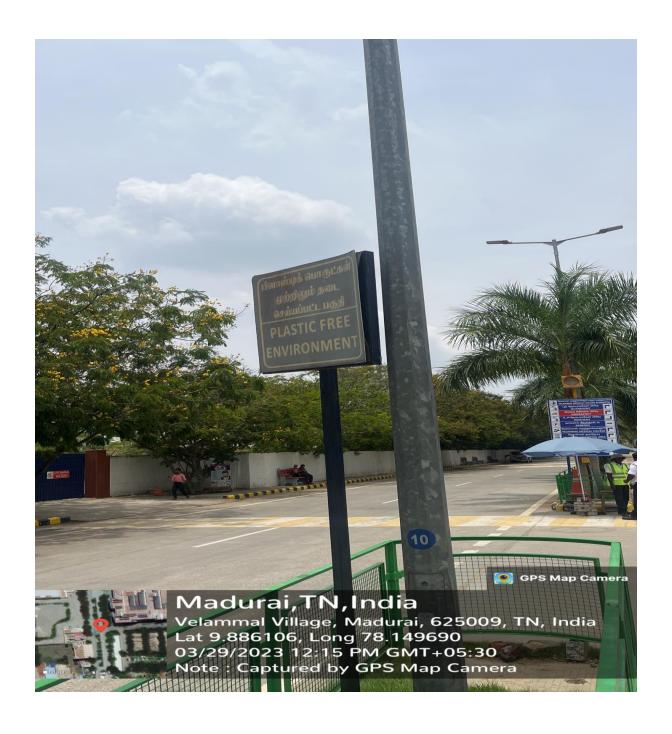

| 7 - 10   |
| 3.      | Ban on use of Plastics            | 11 - 13  |
| 4.      | Landscaping with Trees and Plants | 14 - 15  |

Prof. T. THIRUNAVUKKARASU, M.D.D.A

Dean

Velammal Medical College Hospital
and Research Institute
"Velammal Village"

Madurai-Tuticorin Ring Road

Anuppanadi, Madural-625 009, T.N.



### HOSPITAL AND RESEARCH INSTITUTE MADURAL - 625009

#### **Restricted Entry of Automobiles**



















### HOSPITAL AND RESEARCH INSTITUTE MADURAI - 625009

Parking lot in front of college





### HOSPITAL AND RESEARCH INSTITUTE MADURAI - 625009

**Zebra Cross** 





### HOSPITAL AND RESEARCH INSTITUTE MADURAI - 625009

**Pedestrian-Friendly Pathways** 

















## HOSPITAL AND RESEARCH INSTITUTE MADURAI - 625009

#### Ban on use of Plastics















### HOSPITAL AND RESEARCH INSTITUTE MADURAI - 625009

Landscaping with Trees and Plants - Garden inside college