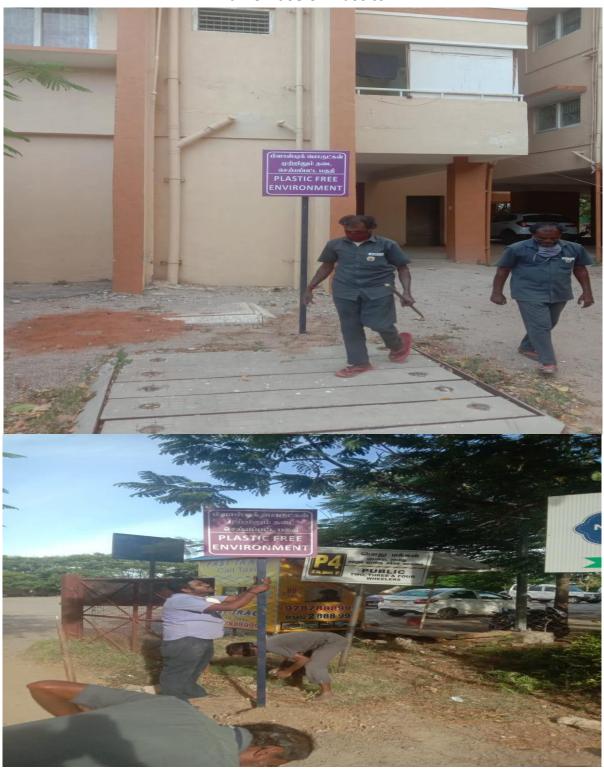

Pathways      | 7 - 10   |
| 3.      | Ban on use of Plastics            | 11 - 13  |
| 4.      | Landscaping with Trees and Plants | 14 - 15  |

Prof. T. THIRUNAVUKKARASU, M.D.D.A

Dean

Velammal Medical College Hospital
and Research Institute
"Velammal Village"

Madurai-Tuticorin Ring Road

Anuppanadi, Madural-625 009, T.N.



### HOSPITAL AND RESEARCH INSTITUTE MADURAL - 625009

#### **Restricted Entry of Automobiles**



















### HOSPITAL AND RESEARCH INSTITUTE MADURAI - 625009

Parking lot in front of college





### HOSPITAL AND RESEARCH INSTITUTE MADURAI - 625009

**Zebra Cross** 





### HOSPITAL AND RESEARCH INSTITUTE MADURAI - 625009

**Pedestrian-Friendly Pathways** 

















## HOSPITAL AND RESEARCH INSTITUTE MADURAI - 625009

#### Ban on use of Plastics















### HOSPITAL AND RESEARCH INSTITUTE MADURAI - 625009

Landscaping with Trees and Plants - Garden inside college