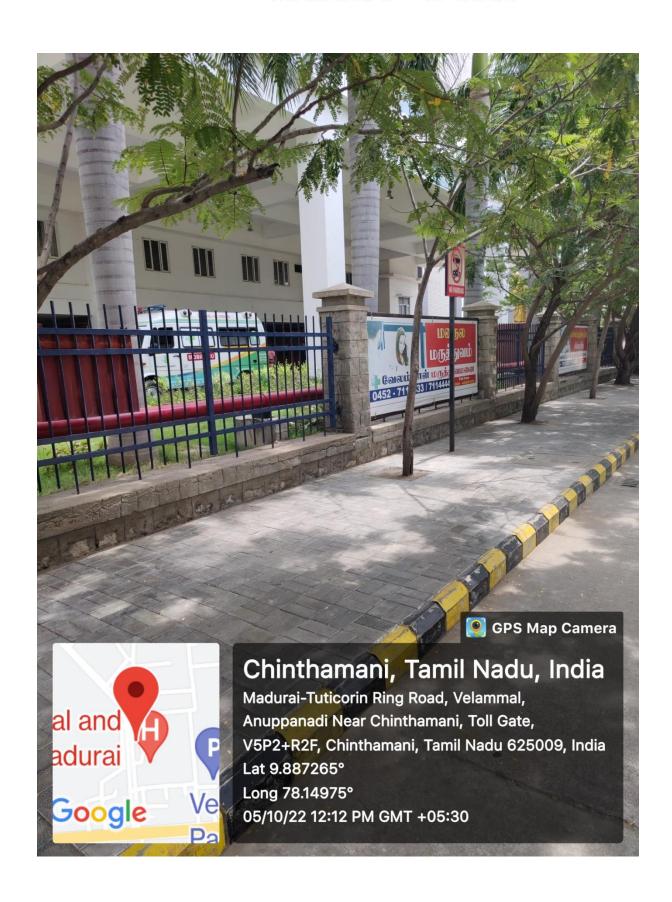

| 1.      | Restricted Entry of Automobiles   | 2 - 6    |
| 2.      | Pedestrian-Friendly Pathways      | 7 - 10   |
| 3.      | Ban on use of Plastics            | 11 - 13  |
| 4.      | Landscaping with Trees and Plants | 14 - 15  |

Prof. T. THIRUNAVUKKARASU, M.D.D.A

Dean

Velammal Medical College Hospital
and Research Institute
"Velammal Village"

Madurai-Tuticorin Ring Road

Anuppanadi, Madural-625 009, T.N.



### HOSPITAL AND RESEARCH INSTITUTE MADURAL - 625009

#### **Restricted Entry of Automobiles**



















### HOSPITAL AND RESEARCH INSTITUTE MADURAI - 625009

Parking lot in front of college





### HOSPITAL AND RESEARCH INSTITUTE MADURAI - 625009

**Zebra Cross** 





### HOSPITAL AND RESEARCH INSTITUTE MADURAI - 625009

**Pedestrian-Friendly Pathways** 

















## HOSPITAL AND RESEARCH INSTITUTE MADURAI - 625009

#### Ban on use of Plastics















### HOSPITAL AND RESEARCH INSTITUTE MADURAI - 625009

Landscaping with Trees and Plants - Garden inside college