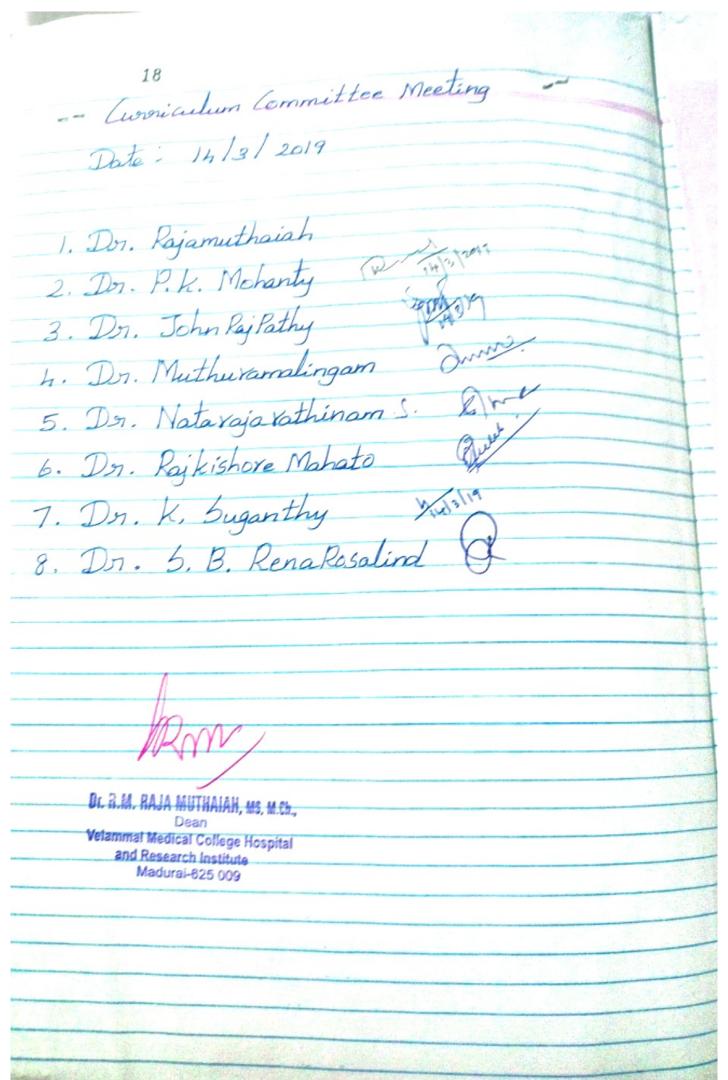

| Faculty 1                                |        |
|------------------------------------------------------------------------------------------------------------------------------------------------------------------------------------------------------------------------|------------------------------------------|--------|
| Students to participate in World Bioethics day celebration as part of their curriculum they have to participate in various competitions (essay, photography etc) Tentative date for world bioethics day celebration is | Dr. John Rajpathy Dr. Raj Kishore Mahato | Report |

. P.K. Mohanty

Vice Principal

VMCH&R1

Dr. P.R. MOHAN Velammal Medica Principal



02 13

Location:

College Board Room

Date: Time: 14/3/2019 10:30 am

#### Attendees:

- 2. Chairperson Dr. Rajamuthaiah
- 3. Members
  - Dr. P.K. Mohanty
  - Dr. John Rajpathy
  - Dr. Muthuramalingham
  - Dr. NatarajaRathinam
  - Dr. Raj Kishore Mahato
  - Dr. K. Suganthi
  - Dr. S. B. Rena Rosalind

#### Agenda items

- 3. To plan for CISP for new batch
- 4. To deliberate on the upcoming curricular changes by the MCI

|           | t de detaile                                                                                                  | Faculty in charge | Report          |
|-----------|---------------------------------------------------------------------------------------------------------------|-------------------|-----------------|
| Action no | Action details