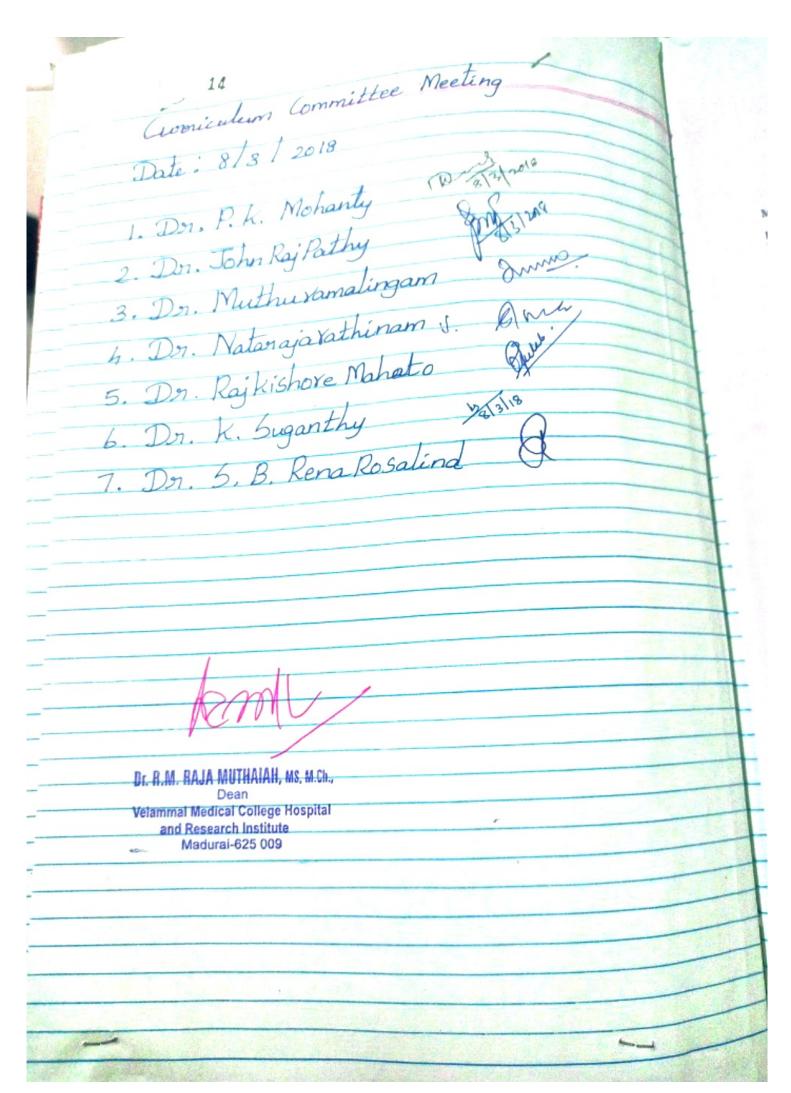

| Elts: in charge                        | Report |
|--------------------------------------------------------------------------------------------------------------------------------------------------------|----------------------------------------|--------|
| Action details  The Bioethics steering committee members will meet on 20/10 2017 to deliberate on how to incorporate bioethics into I MBBS curriculum. | Faculty in charge Dr. Muthuramalingham |        |

Dr. P.K. Mohanty

Vice Principal

VMCH&RI

Dr. P.K. MOHANTY

Vice Principal

Velammal Medical College Hospital and Research Institute Madurai-625 009

Dr. R.M. RAJA MUTHAIAH, MS, M.Ch., Dean

Velammal Medical College Hospital and Research Institute Madurai-625 009



# MAN THE CRITICAL STREET, RESIDENCE AND THE STREET, WHEN T

Specialism

Cologe Brant Room

Souther Tiesser BOAT ME

#### ectrendere

Competent for EX. Wisharity

#### Westhest

- Or John Ragnating
- · > Wuthuramatingham
- > Veranspakarhanam
- · Fin Kintene Waltath
- C & Suganthi
- · 1 1 8 Perma Possalind

#### Agenda neme

- It plan for mentioning program as a part of curriculium
- In the second attendance of all moderns

|           | Faculty in charge                                                             | Region |
|-----------|-------------------------------------------------------------------------------|--------|
| Action on | Action details Factor in<br>Include Mentorship program as Dr. Mahesh Krishnan |        |
|           | east of cumpulant. Id