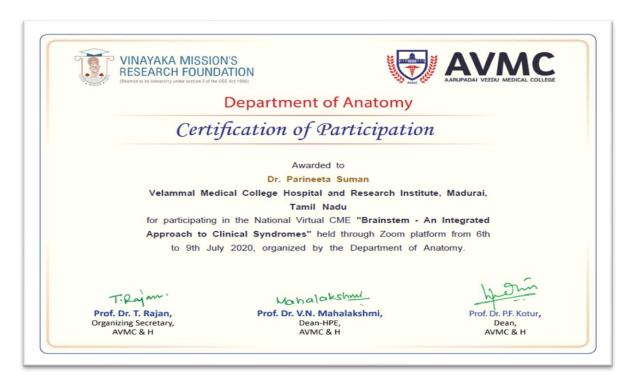

## HOSPITAL AND RESEARCH INSTITUTE MADURAL - 625009

Dr. Parineeta Suman

"Brainstem An Integrated Approach to Clinical Syndromes"

Workshop on Emerging Trends in medical Education. "Effective use of Skills Lab"