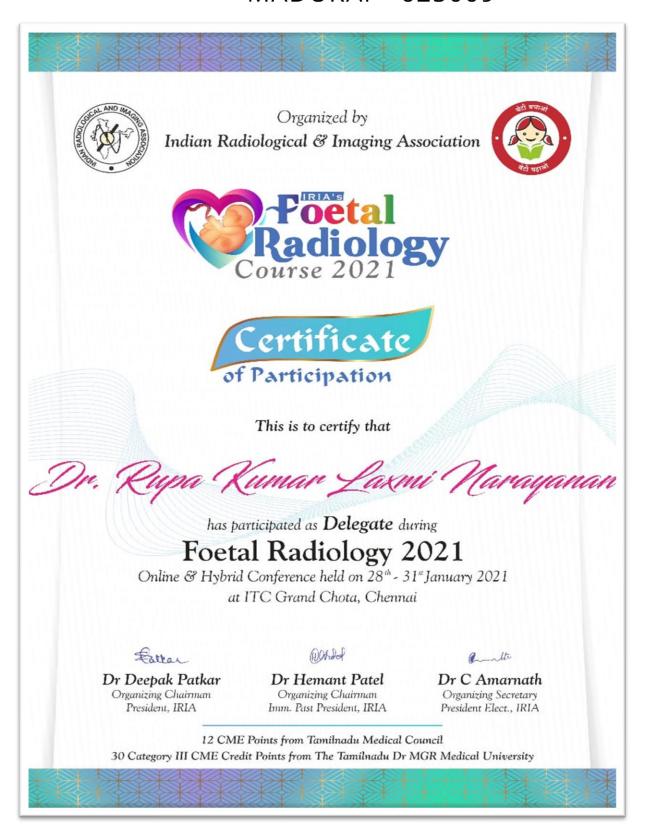

# HOSPITAL AND RESEARCH INSTITUTE MADURAL - 625009

Dr. Rupakumar Lakshminarayanan

#### **Global Radiology Conclave 2020 Part I**

**Global Radiology Conclave 2020 Part II** 

#### **Global Radiology Conclave 2020 Part III**

Sono buzz Virtual 2021

HOSPITAL AND RESEARCH INSTITUTE MADURAL - 625009

**Foetal Radiology** 