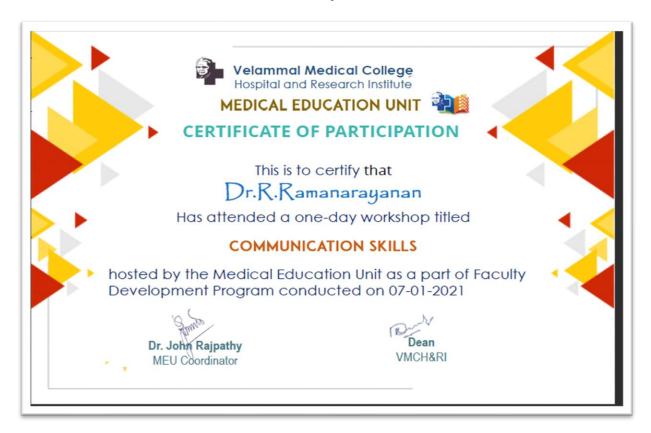

ADURAI - 625009

Dr. M.Vijay Ganesh





# HOSPITAL AND RESEARCH INSTITUTE MADURAL - 625009

Dr. G.Madhumitha





# HOSPITAL AND RESEARCH INSTITUTE MADURAL - 625009

Dr. ArunSundaraRajan



Workshop on Emerging Trends in medical Education. "Problem based learning"



Workshop on Emerging Trends in medical Education. "Communication skills"



# HOSPITAL AND RESEARCH INSTITUTE MADURAL - 625009



Workshop on Emerging Trends in medical Education. "Strategies for Effective Instruction"



#### HOSPITAL AND RESEARCH INSTITUTE MADURAL - 625009

Dr. K.R.VijayabaskarMithun



# Workshop on Emerging Trends in medical Education. "Problem based learning"





## HOSPITAL AND RESEARCH INSTITUTE MADURAL - 625009

Dr. Munish





## HOSPITAL AND RESEARCH INSTITUTE MADURAI - 625009

#### Ramanarayanan





## HOSPITAL AND RESEARCH INSTITUTE MADURAI - 625009

Dr. Hariharaprakash





## HOSPITAL AND RESEARCH INSTITUTE MADURAL - 625009

Dr. Sundara Pandian





## HOSPITAL AND RESEARCH INSTITUTE MADURAI - 625009

Dr. D.Anitha





## HOSPITAL AND RESEARCH INSTITUTE MADURAL - 625009

Dr. KulkarniRushikesh





## HOSPITAL AND RESEARCH INSTITUTE MADURAI - 625009

Dr. G.Rupa lahari





## HOSPITAL AND RESEARCH INSTITUTE MADURAI - 625009

Dr. DilipDasan K.N





## HOSPITAL AND RESEARCH INSTITUTE MADURAL - 625009

Dr.K.M.Prabhuswamy



Workshop on Emerging Trends in medical Education . "Effective use of Skills Lab"



Workshop on Emerging Trends in medical Education. "Strategies for Effective Instruction"



## HOSPITAL AND RESEARCH INSTITUTE MADURAL - 625009





## HOSPITAL AND RESEARCH INS