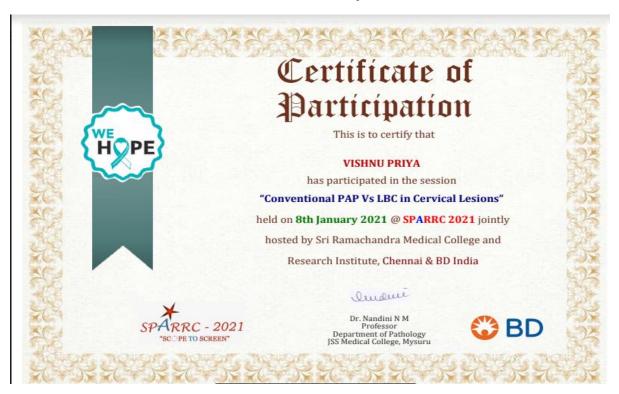

# HOSPITAL AND RESEARCH INSTITUTE MADURAI - 625009

Dr. Vishnu Priya

#### Conventional PAP vs LBC in cervical lesions

**SPAARC 2021** 