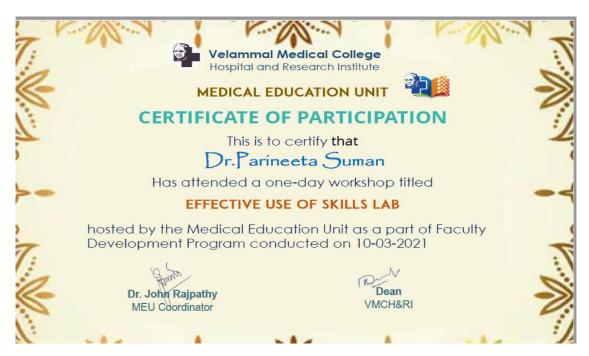

## HOSPITAL AND RESEARCH INSTITUTE MADURAL - 625009

Dr. Parineeta Suman

"Brainstem An Integrated Approach to Clinical Syndromes"

Workshop on Emerging Trends in medical Education. "Effective use of Skills Lab"