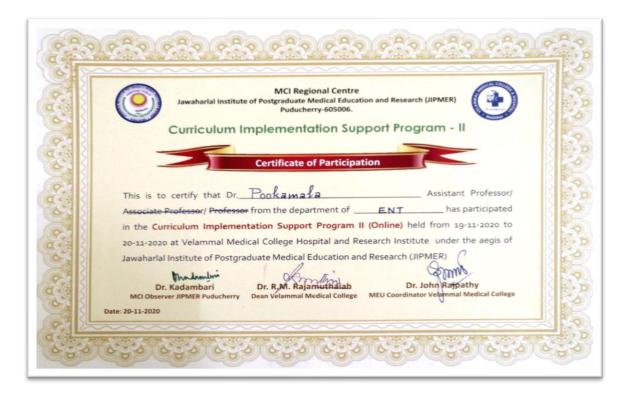

# HOSPITAL AND RESEARCH INSTITUTE MADURAI - 625009

Dr. Pookamala

# HOSPITAL AND RESEARCH INSTITUTE MADURAI - 625009

Dr. Sumana R

**Curriculum Implementation Support Program II** 