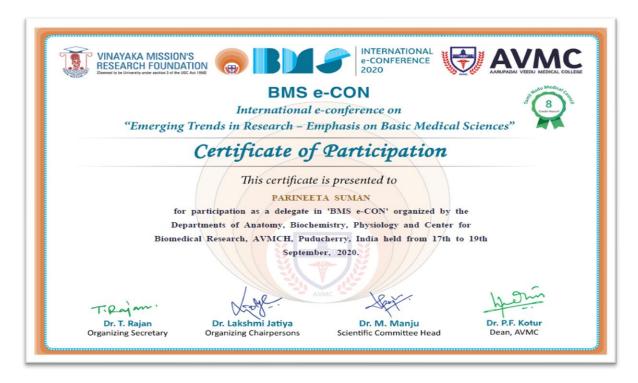

## HOSPITAL AND RESEARCH INSTITUTE MADURAL - 625009

Dr. Parineeta Suman

"Brainstem An Integrated Approach to Clinical Syndromes"

Workshop on Emerging Trends in medical Education. "Effective use of Skills Lab"

# International e conference on Emerging Trends in Research – Emphasis on Basic Medical Sciences

**CME on Tuberculosis** 