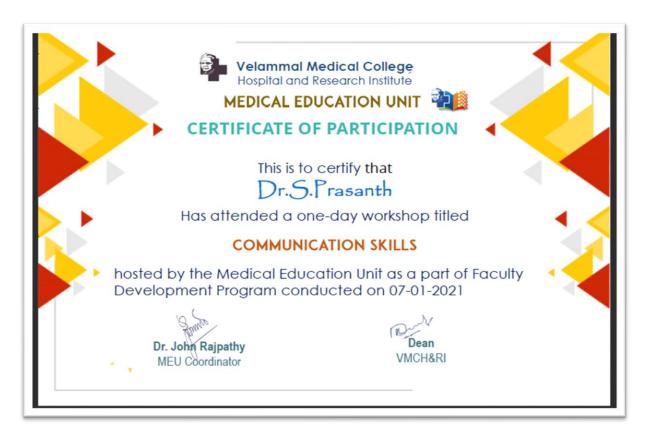

ion. "Communication skills"



Workshop on Emerging Trends in medical Education. "Strategies for Effective Instruction"



## HOSPITAL AND RESEARCH INSTITUTE MADURAI - 625009

Dr. P.Selvakumar





## HOSPITAL AND RESEARCH INSTITUTE MADURAL - 625009

Dr. R.Lavanya



Workshop on Emerging Trends in medical Education. "Communication skills"





## HOSPITAL AND RESEARCH INSTITUTE MADURAI - 625009

Dr. P.Mageswari





## HOSPITAL AND RESEARCH INSTITUTE MADURAI - 625009

Dr. R.Ramakrishnan



Workshop on Emerging Trends in medical Education. "Communication skills"



Workshop on Emerging Trends in medical Education. "Team Based Learning"



## HOSPITAL AND RESEARCH INSTITUTE

MADURAI - 625009

Dr. R.JohnSanthaVinothan





## HOSPITAL AND RESEARCH INSTITUTE MADURAL - 625009

Dr. S. Prasanth





## HOSPITAL AND RESEARCH INSTITUTE MADURAL - 625009

Dr. S.Arun Prasanth





## HOSPITAL AND RESEARCH INSTITUTE MADURAI - 625009

Dr. P.Amutha





## HOSPITAL AND RESEARCH INSTITUTE MADURAI - 625009

Dr. V.Poornima



#### Workshop on Emerging Trends in medical Education. "Mentoring"



Workshop on Emerging Trends in medical Education. "Strategies for Effective Instruction"



## HOSPITAL AND RESEARCH INSTITUTE MADURAI - 625009

Dr. V.Sriandaal





## HOSPITAL AND RESEARCH INSTITUTE MADURAL - 625009

Dr. B.Kiruthikaa



#### Workshop on Emerging Trends in medical Education. "Mentoring"



Workshop on Emerging Trends in medical Education. "Effective use of Skills Lab"



## HOSPITAL AND RESEARCH INSTITUTE MADURAL - 625009

Dr. R.Aunshankar





## HOSPITAL AND RESEARCH INSTITUTE MADU