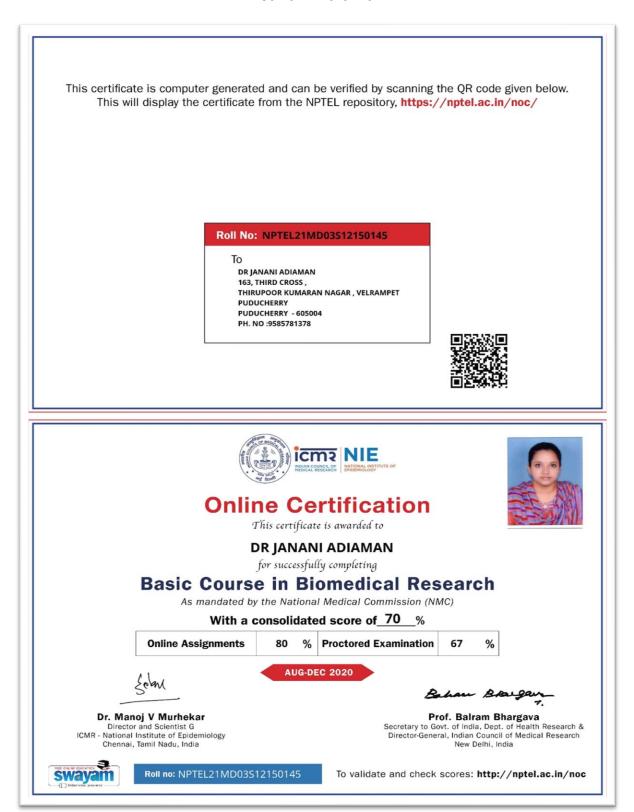

# HOSPITAL AND RESEARCH INSTITUTE MADURAL - 625009

Dr. Janani Adiaman

**Basic Course In Biomedical Research** 