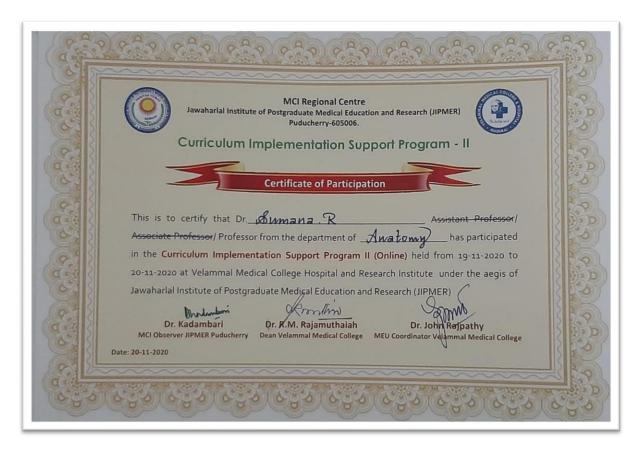

# HOSPITAL AND RESEARCH INSTITUTE MADURAI - 625009

Dr. Sumana R

**Curriculum Implementation Support Program II** 