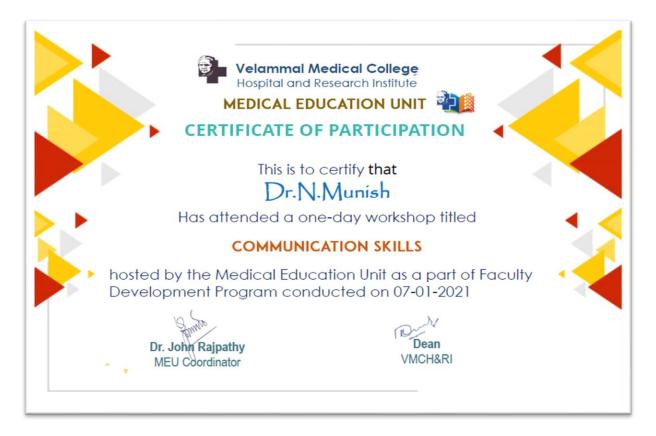

Education. "Problem based learning"





# HOSPITAL AND RESEARCH INSTITUTE MADURAI - 625009

Dr. M.Vijay Ganesh





# HOSPITAL AND RESEARCH INSTITUTE MADURAL - 625009

Dr. G.Madhumitha





# HOSPITAL AND RESEARCH INSTITUTE MADURAL - 625009

Dr. ArunSundaraRajan



Workshop on Emerging Trends in medical Education. "Problem based learning"



Workshop on Emerging Trends in medical Education. "Communication skills"



# HOSPITAL AND RESEARCH INSTITUTE MADURAL - 625009



Workshop on Emerging Trends in medical Education. "Strategies for Effective Instruction"



#### HOSPITAL AND RESEARCH INSTITUTE MADURAL - 625009

Dr. K.R.VijayabaskarMithun



# Workshop on Emerging Trends in medical Education. "Problem based learning"





## HOSPITAL AND RESEARCH INSTITUTE MADURAL - 625009

Dr. Munish





## HOSPITAL AND RESEARCH INSTITUTE MADURAI - 625009

#### Ramanarayanan





## HOSPITAL AND RESEARCH INSTITUTE MADURAI - 625009

Dr. Hariharaprakash





## HOSPITAL AND RESEARCH INSTITUTE MADURAL - 625009

Dr. Sundara Pandian





## HOSPITAL AND RESEARCH INSTITUTE MADURAI - 625009

Dr. D.Anitha





## HOSPITAL AND RESEARCH INSTITUTE MADURAL - 625009

Dr. KulkarniRushikesh





## HOSPITAL AND RESEARCH INSTITUTE MADURAI - 625009

Dr. G.Rupa lahari





## HOSPITAL AND RESEARCH INSTITUTE MADURAI - 625009

Dr. DilipDasan K.N





## HOSPITAL AND RESEARCH INSTITUTE MADURAL - 625009

Dr.K.M.Prabhuswamy



Workshop on Emerging Trends in medical Education . "Effective use of Skills Lab"



Workshop on Emerging Trends in medical Education. "Strategies for Effective Instruction"



## HOSPI