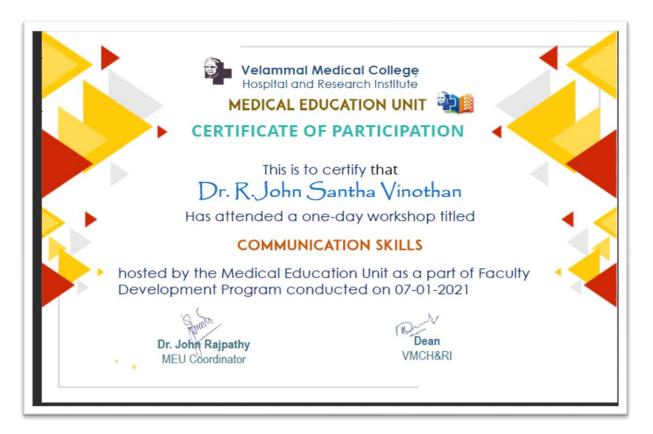

09

Dr. T.G.Narmadha Devi



Workshop on Emerging Trends in medical Education. "Communication skills"



Workshop on Emerging Trends in medical Education. "Strategies for Effective Instruction"



## HOSPITAL AND RESEARCH INSTITUTE MADURAI - 625009

Dr. P.Selvakumar





## HOSPITAL AND RESEARCH INSTITUTE MADURAL - 625009

Dr. R.Lavanya



Workshop on Emerging Trends in medical Education. "Communication skills"





## HOSPITAL AND RESEARCH INSTITUTE MADURAI - 625009

Dr. P.Mageswari





## HOSPITAL AND RESEARCH INSTITUTE MADURAI - 625009

Dr. R.Ramakrishnan



Workshop on Emerging Trends in medical Education. "Communication skills"



Workshop on Emerging Trends in medical Education. "Team Based Learning"



## HOSPITAL AND RESEARCH INSTITUTE

MADURAI - 625009

Dr. R.JohnSanthaVinothan





## HOSPITAL AND RESEARCH INSTITUTE MADURAL - 625009

Dr. S. Prasanth





## HOSPITAL AND RESEARCH INSTITUTE MADURAL - 625009

Dr. S.Arun Prasanth





## HOSPITAL AND RESEARCH INSTITUTE MADURAI - 625009

Dr. P.Amutha





## HOSPITAL AND RESEARCH INSTITUTE MADURAI - 625009

Dr. V.Poornima



#### Workshop on Emerging Trends in medical Education. "Mentoring"



Workshop on Emerging Trends in medical Education. "Strategies for Effective Instruction"



## HOSPITAL AND RESEARCH INSTITUTE MADURAI - 625009

Dr. V.Sriandaal





## HOSPITAL AND RESEARCH INSTITUTE MADURAL - 625009

Dr. B.Kiruthikaa



#### Workshop on Emerging Trends in medical Education. "Mentoring"



Workshop on Emerging Trends in medical Education. "Effective use of Skills Lab"



## HOSPITAL AND RESEARCH INSTITUTE MADUR