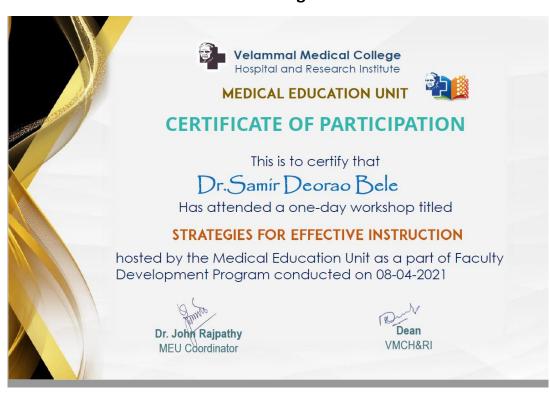

# HOSPITAL AND RESEARCH INSTITUTE MADURAL - 625009

Dr. Samir Deorao Bele

**Basic Couse In Biomedical Research** 

HOSPITAL AND RESEARCH INSTITUTE MADURAL - 625009

Workshop on Emerging Trends in medical Education. "Strategies for Effective Instruction"

# HOSPITAL AND RESEARCH INSTITUTE MADURAL - 625009

Workshop on Emerging Trends in medical Education. "Strategies for Effective Instruction"