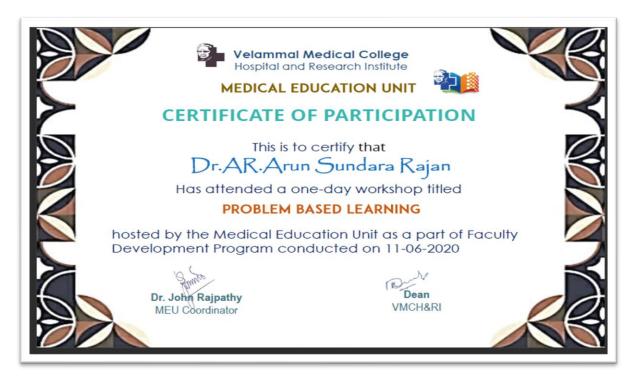

# HOSPITAL AND RESEARCH INSTITUTE MADURAL - 625009

Dr. ArunSundaraRajan

Workshop on Emerging Trends in medical Education. "Problem based learning"

Workshop on Emerging Trends in medical Education. "Communication skills"