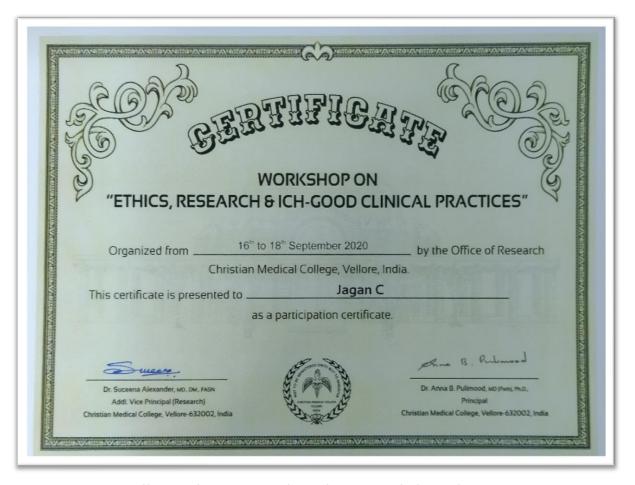

# HOSPITAL AND RESEARCH INSTITUTE MADURAI - 625009

Dr. Jagan

**CMC Vellore Ethics research and ICH good clinical practices** 