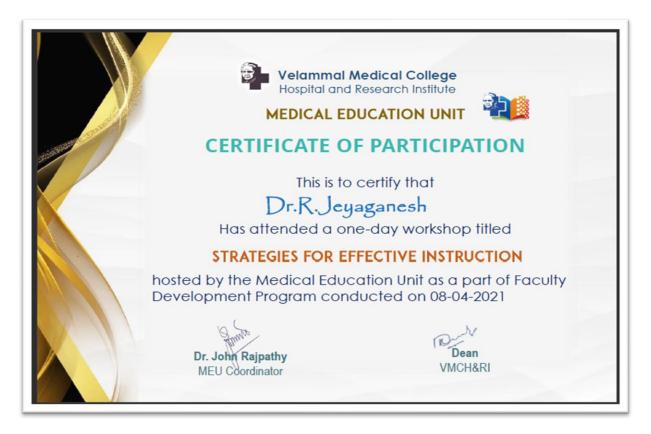

09

Dr. K.Kaliranjan





# HOSPITAL AND RESEARCH INSTITUTE MADURAI - 625009

Dr. T. Kaarthika



# Workshop on Emerging Trends in medical Education. "Strategies for Effective Instruction"





# HOSPITAL AND RESEARCH INSTITUTE MADURAI - 625009

**Dr. K.Suganthy** 





## HOSPITAL AND RESEARCH INSTITUTE MADURAL - 625009

Dr. N.J.Reguvaran





## HOSPITAL AND RESEARCH INSTITUTE MADURAL - 625009

Dr. S.Revathy





# HOSPITAL AND RESEARCH INSTITUTE MADURAI - 625009

Dr. J. Mohan





## HOSPITAL AND RESEARCH INSTITUTE MADURAL - 625009

Dr. N.Uwaraja



# Workshop on Emerging Trends in medical Education. "Strategies for Effective Instruction"





## HOSPITAL AND RESEARCH INSTITUTE MADURAL - 625009

Dr. U.Sridhurga





## HOSPITAL AND RESEARCH INSTITUTE MADURAL - 625009

Dr. R.Jeyaganesh





## HOSPITAL AND RESEARCH INSTITUTE MADURAL - 625009

Dr. B.N.Vallish





## HOSPITAL AND RESEARCH INSTITUTE MADURAL - 625009

Dr. S.ShunmugaArumugasamy





## HOSPITAL AND RESEARCH INSTITUTE MADURAL - 625009

Dr. K.Kala





## HOSPITAL AND RESEARCH INSTITUTE MADURAL - 625009

Dr. K.Arun Guru





## HOSPITAL AND RESEARCH INSTITUTE MADURAL - 625009

Dr. P.Jenikar





# HOSPITAL AND RESEARCH INSTITUTE MADURAL - 625009

**Dr. Surangama Chakraborty** 





## HOSPITAL AND RESEARCH INSTITUTE MADURAL - 625009

Dr. A.RA.Boornema





## HOSPITAL AND RESEARCH INSTITUTE MADURAL - 625009

Dr. J.Keba





# HOSPITAL AND RESEARCH INSTITUTE MADURAL - 625009

Dr. K.N.Subramanian





## HOSPITAL AND RESEARCH INSTITUTE MADURAL - 625009

Dr. V.Raviraman





## HOSPITAL AND RESEARCH INSTITUTE MADU