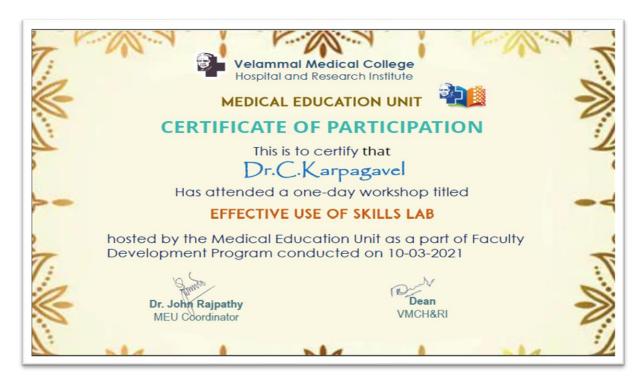

## HOSPITAL AND RESEARCH INSTITUTE MADURAL - 625009

Dr. Karpagavel

#### Workshop on Emerging Trends in medical Education. "Mentoring"

Workshop on Emerging Trends in medical Education. "Effective use of Skills Lab"