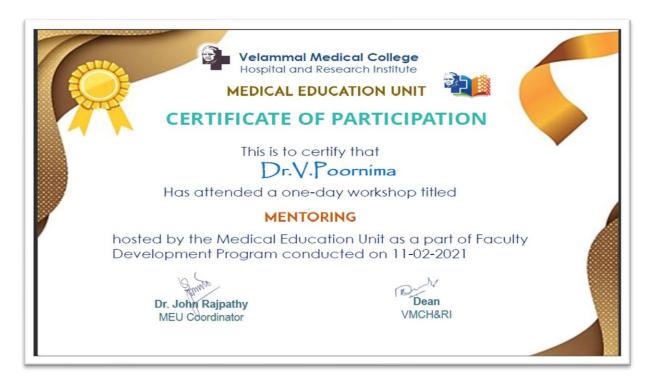

## HOSPITAL AND RESEARCH INSTITUTE MADURAI - 625009

Dr. V.Poornima

#### Workshop on Emerging Trends in medical Education. "Mentoring"

Workshop on Emerging Trends in medical Education. "Strategies for Effective Instruction"