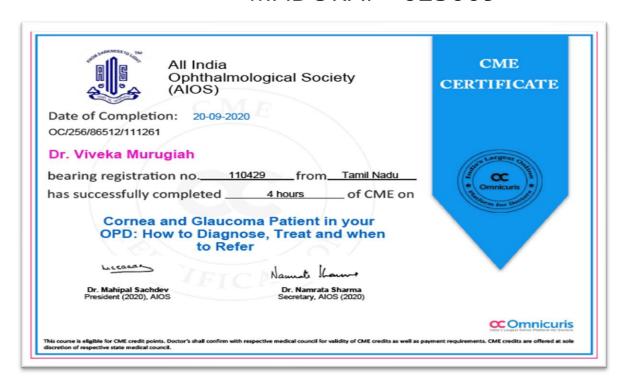

# HOSPITAL AND RESEARCH INSTITUTE MADURAL - 625009

Cornea and Glaucoma Patient in Your OPD: How to Diagnose, Treat and When to Refer

**Ortho Learning and Assessment CME** 