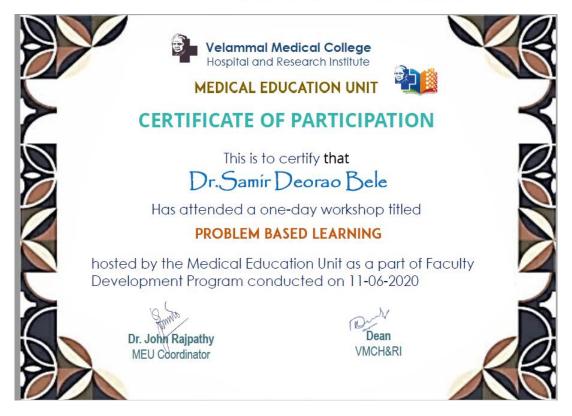

# Workshop on Emerging Trends in medical Education. "Problem based learning"

Workshop on Emerging Trends in medical Education. "Mentoring"

# Workshop on Emerging Trends in medical Education. "Problem based learning"