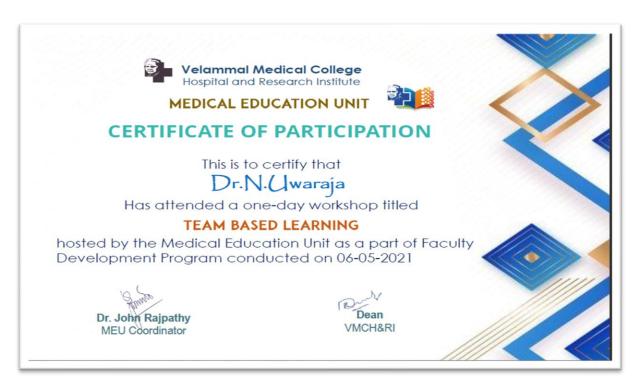

Dr. R.Ganesan





# HOSPITAL AND RESEARCH INSTITUTE MADURAI - 625009

Dr. T.Thirunavukkarasu





# HOSPITAL AND RESEARCH INSTITUTE MADURAI - 625009

Dr. K.Kaliranjan





# HOSPITAL AND RESEARCH INSTITUTE MADURAI - 625009

Dr. T. Kaarthika



# Workshop on Emerging Trends in medical Education. "Strategies for Effective Instruction"





# HOSPITAL AND RESEARCH INSTITUTE MADURAI - 625009

**Dr. K.Suganthy** 





## HOSPITAL AND RESEARCH INSTITUTE MADURAL - 625009

Dr. N.J.Reguvaran





## HOSPITAL AND RESEARCH INSTITUTE MADURAL - 625009

Dr. S.Revathy





# HOSPITAL AND RESEARCH INSTITUTE MADURAI - 625009

Dr. J. Mohan





## HOSPITAL AND RESEARCH INSTITUTE MADURAL - 625009

Dr. N.Uwaraja



# Workshop on Emerging Trends in medical Education. "Strategies for Effective Instruction"





## HOSPITAL AND RESEARCH INSTITUTE MADURAL - 625009

Dr. U.Sridhurga





## HOSPITAL AND RESEARCH INSTITUTE MADURAL - 625009

Dr. R.Jeyaganesh





## HOSPITAL AND RESEARCH INSTITUTE MADURAL - 625009

Dr. B.N.Vallish





## HOSPITAL AND RESEARCH INSTITUTE MADURAL - 625009

Dr. S.ShunmugaArumugasamy





## HOSPITAL AND RESEARCH INSTITUTE MADURAL - 625009

Dr. K.Kala





## HOSPITAL AND RESEARCH INSTITUTE MADURAL - 625009

Dr. K.Arun Guru





## HOSPITAL AND RESEARCH INSTITUTE MADURAL - 625009

Dr. P.Jenikar





# HOSPITAL AND RESEARCH INSTITUTE MADURAL - 625009

**Dr. Surangama Chakraborty** 





## HOSPITAL AND RESEARCH INSTITUTE MADURAL - 625009

Dr. A.RA.Boornema





## HOSPITAL AND RESEARCH INSTITUTE MADURAL - 625009

Dr. J.Keba





# HOSPITAL AND RESEARCH INSTITUTE MADURAL