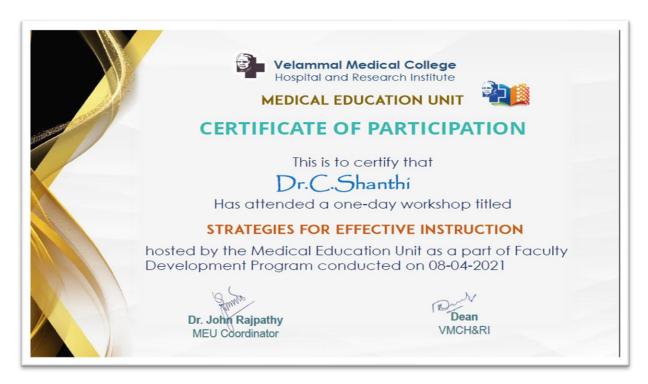

## HOSPITAL AND RESEARCH INSTITUTE MADURAI - 625009

Dr. C.Shanthi

#### Workshop on Emerging Trends in medical Education. "Mentoring"

Workshop on Emerging Trends in medical Education. "Strategies for Effective Instruction"