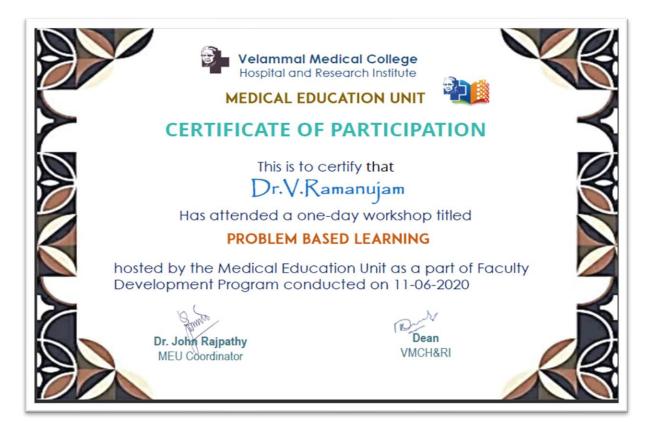

.ac.in/noc



# HOSPITAL AND RESEARCH INSTITUTE MADURAI - 625009

Dr. Sudhir Ben Nelson



**Geographical Information System for Health Certificate Course** 



# HOSPITAL AND RESEARCH INSTITUTE MADURAL - 625009

Dr. Shayher Banu



**Basic Couse In Biomedical Research** 



# HOSPITAL AND RESEARCH INSTITUTE MADURAL - 625009

#### Ramadevi P



**Basic Couse In Biomedical Research** 



# HOSPITAL AND RESEARCH INSTITUTE MADURAI - 625009

Dr. Sumana R



**Curriculum Implementation Support Program II** 



# HOSPITAL AND RESEARCH INSTITUTE MADURAI - 625009

Dr. David





# HOSPITAL AND RESEARCH INSTITUTE MADURAL - 625009

Dr. B.G.Mahesh Krishna





# HOSPITAL AND RESEARCH INSTITUTE MADURAI - 625009

Dr. S.Rajasankar





# HOSPITAL AND RESEARCH INSTITUTE MADURAI - 625009

Dr. V.Ramanjam





# HOSPITAL AND RESEARCH INSTITUTE MADURAI - 625009

**Thabish Syed** 





# HOSPITAL AND RESEARCH INSTITUTE MADURAL - 625009

Dr. AshwinR.Narayanan



# Workshop on Emerging Trends in medical Education. "Problem based learning"



Workshop on Emerging Trends in medical Education. "Mentoring"



### HOSPITAL AND RESEARCH INSTITUTE MADURAL - 625009

Dr. DasabharathyYuvashree



# Workshop on Emerging Trends in medical Education. "Problem based learning"





# HOSPITAL AND RESEARCH INSTITUTE MADURAI - 625009

Dr. Yegumuthu





# HOSPITAL AND RESEARCH INSTITUTE MADURAL - 625009

Dr. K.Rekha





# HOSPITAL AND RESEARCH INSTITUTE MADURAL - 625009

Dr. Kavitha





# HOSPITAL AND RESEARCH INSTITUTE MADURAI - 625009

Dr. K.Bharath





# HOSPITAL AND RESEARCH INSTITUTE MADURAI - 625009

**