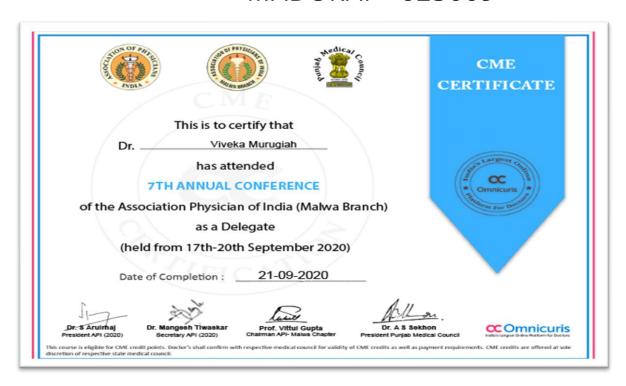

# HOSPITAL AND RESEARCH INSTITUTE MADURAL - 625009

Dr. Viveka Murugiah

#### **7th Annual Conference**

**Quality Control Practices in Clinical Laboratory** 