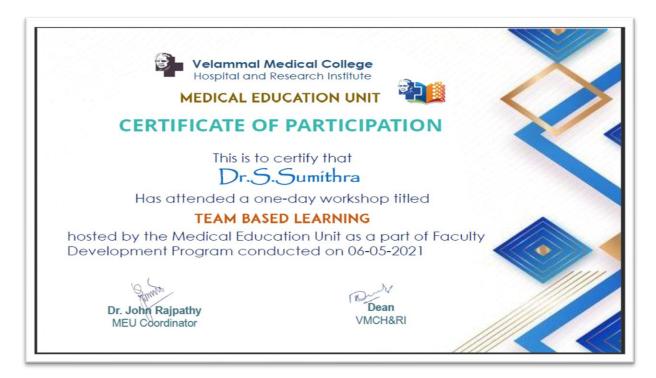

#### HOSPITAL AND RESEARCH INSTITUTE MADURAL - 625009

Dr. S.Sumitra

#### Workshop on Emerging Trends in medical Education. "Mentoring"

Workshop on Emerging Trends in medical Education. "Team Based Learning"