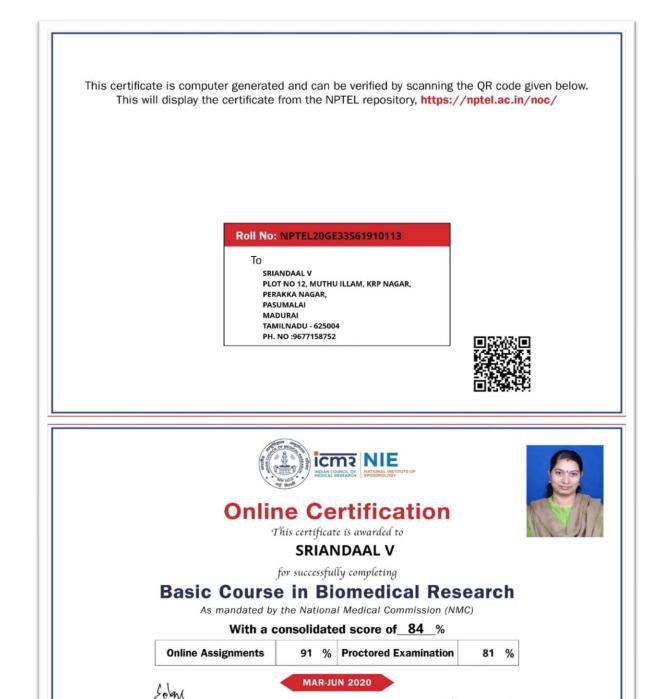

# HOSPITAL AND RESEARCH INSTITUTE MADURAL - 625009

Dr. Sriandaal V

**Basic Couse In Biomedical Research** 

Dr. Manoj V Murhekar

Director and Scientist G ICMR - National Institute of Epidemiology Chennal, Tamil Nadu, India

Roll no: NPTEL20GE33S61910113

Prof. Balram Bhargava Secretary to Govt. of India, Dept. of Health Research & Director-General, Indian Council of Medical Research

New Delhi, India

To validate and check scores: http://nptel.ac.in/noc