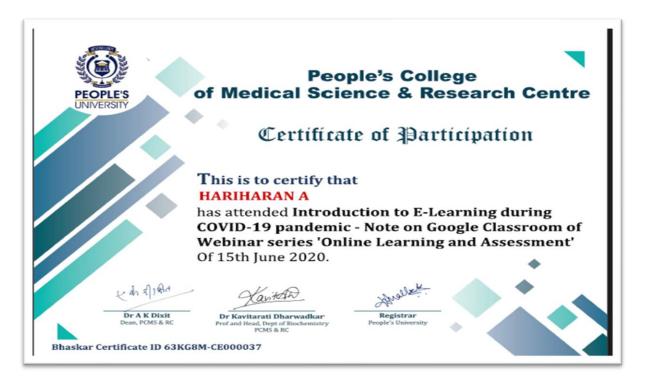

# HOSPITAL AND RESEARCH INSTITUTE MADURAL - 625009

#### **Introduction to E-Learning during COVID-19 Pandemic**

SOP for most commonly used synchronous Platform during COVID-19 pandemic of Webinar series 'Online Learning and Assessment'