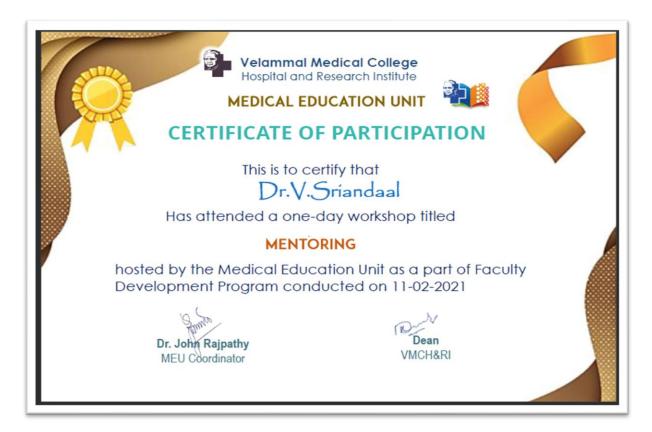

## HOSPITAL AND RESEARCH INSTITUTE MADURAI - 625009

Dr. V.Sriandaal

#### Workshop on Emerging Trends in medical Education. "Mentoring"

Workshop on Emerging Trends in medical Education. "Strategies for Effective Instruction"