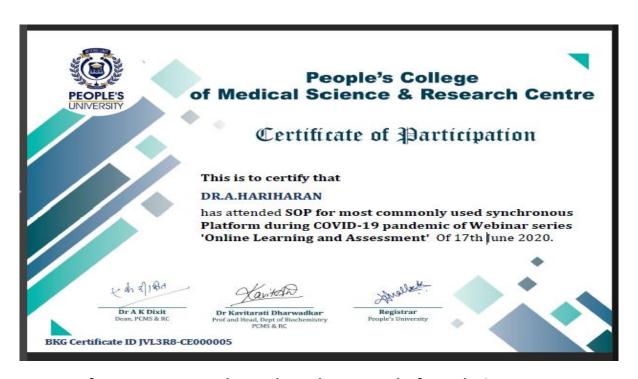

# HOSPITAL AND RESEARCH INSTITUTE MADURAL - 625009

#### **Introduction to E-Learning during COVID-19 Pandemic**

SOP for most commonly used synchronous Platform during COVID-19 pandemic of Webinar series 'Online Learning and Assessment'