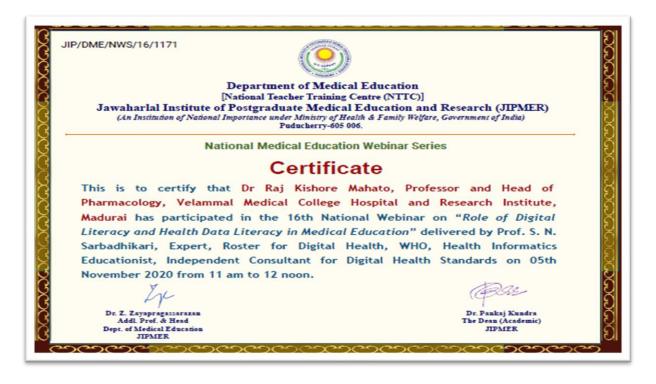

# HOSPITAL AND RESEARCH INSTITUTE MADURAI - 625009

# 16th National Webinar on "Role of Digital Literacy and Health Data Literacy in Medical Education"

14th National Webinar on "Problem Based Learning in Medical Education"