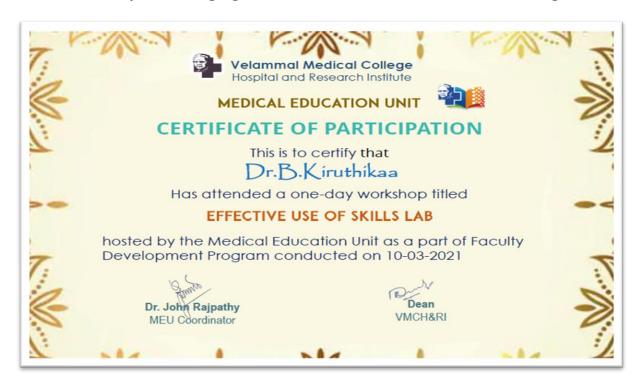

## HOSPITAL AND RESEARCH INSTITUTE MADURAL - 625009

Dr. B.Kiruthikaa

#### Workshop on Emerging Trends in medical Education. "Mentoring"

Workshop on Emerging Trends in medical Education. "Effective use of Skills Lab"