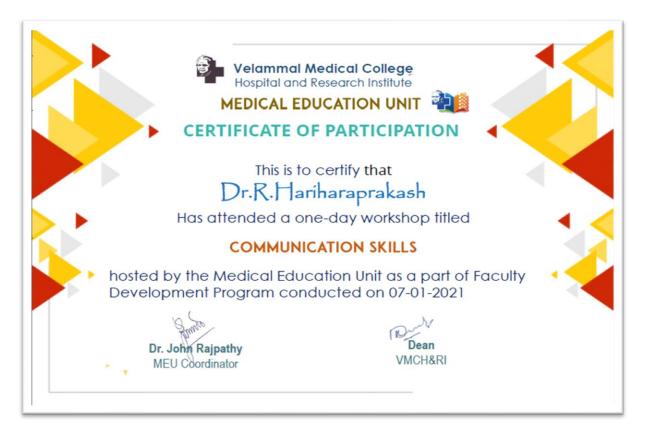

URAL - 625009

Dr. G.Madhumitha





# HOSPITAL AND RESEARCH INSTITUTE MADURAL - 625009

Dr. ArunSundaraRajan



Workshop on Emerging Trends in medical Education. "Problem based learning"



Workshop on Emerging Trends in medical Education. "Communication skills"



# HOSPITAL AND RESEARCH INSTITUTE MADURAL - 625009



Workshop on Emerging Trends in medical Education. "Strategies for Effective Instruction"



#### HOSPITAL AND RESEARCH INSTITUTE MADURAL - 625009

Dr. K.R.VijayabaskarMithun



# Workshop on Emerging Trends in medical Education. "Problem based learning"





## HOSPITAL AND RESEARCH INSTITUTE MADURAL - 625009

Dr. Munish





## HOSPITAL AND RESEARCH INSTITUTE MADURAI - 625009

#### Ramanarayanan





## HOSPITAL AND RESEARCH INSTITUTE MADURAI - 625009

Dr. Hariharaprakash





## HOSPITAL AND RESEARCH INSTITUTE MADURAL - 625009

Dr. Sundara Pandian





## HOSPITAL AND RESEARCH INSTITUTE MADURAI - 625009

Dr. D.Anitha





## HOSPITAL AND RESEARCH INSTITUTE MADURAL - 625009

Dr. KulkarniRushikesh





## HOSPITAL AND RESEARCH INSTITUTE MADURAI - 625009

Dr. G.Rupa lahari





## HOSPITAL AND RESEARCH INSTITUTE MADURAI - 625009

Dr. DilipDasan K.N





## HOSPITAL AND RESEARCH INSTITUTE MADURAL - 625009

Dr.K.M.Prabhuswamy



Workshop on Emerging Trends in medical Education . "Effective use of Skills Lab"



Workshop on Emerging Trends in medical Education. "Strategies for Effective Instruction"



## HOSPITAL AND RESEARCH INSTITUTE MADURAL - 625009





## HOSPITAL AND RESEARCH INSTITUTE MADURAI - 625009

Dr. K.J.Jeevitha





## HOSPITAL AND RESEARCH INSTIT