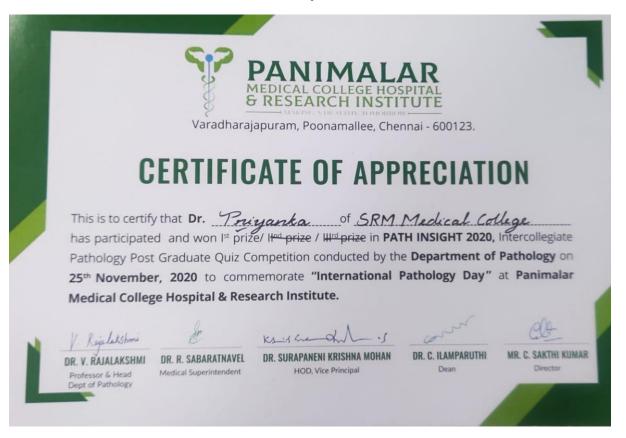

# HOSPITAL AND RESEARCH INSTITUTE MADURAL - 625009

Dr.Priyanka

#### **PATH-INSIGHT 2020**

Kaliedoscope of pathology