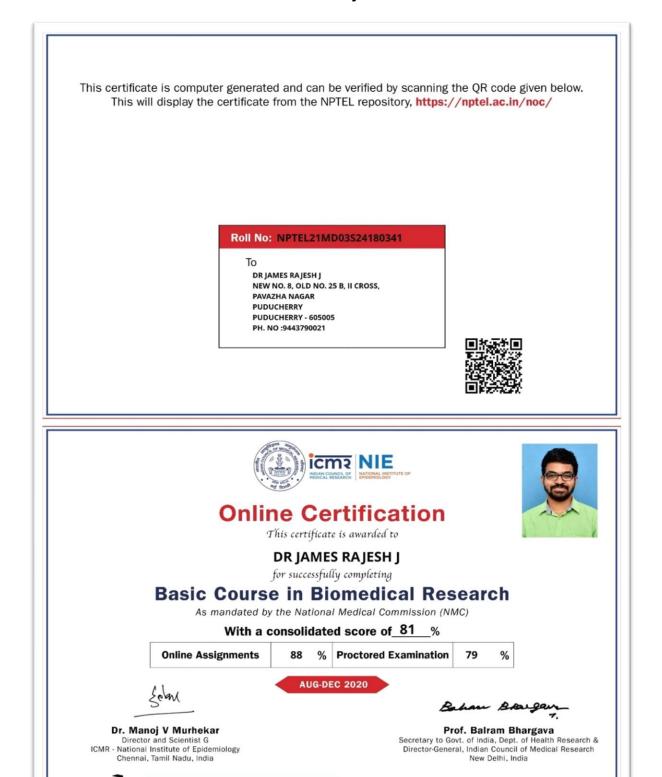

# HOSPITAL AND RESEARCH INSTITUTE MADURAL - 625009

Dr. James Rajesh J

**Basic Course In Biomedical Research** 

Roll no: NPTEL21MD03S24180341

To validate and check scores: http://nptel.ac.in/noc