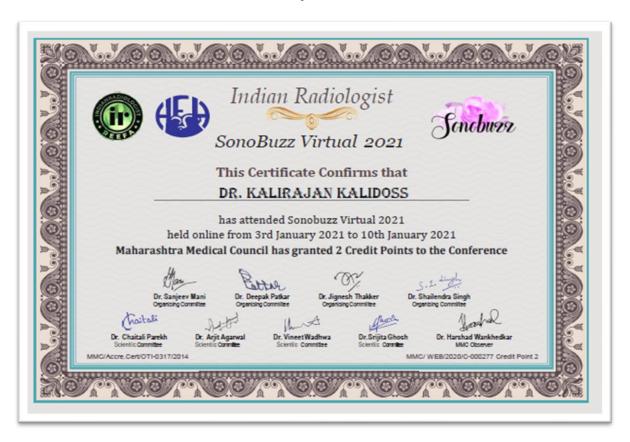

s is to certify that Dr. Viveka M bearing registration number TNMC 110429 from VMCH&RI, Madurai has participated as a Delegate in Virtual National CME on "Current and Future Perspectives of Cytokines as Biomarkers in Human Disease" on 13<sup>th</sup> May 2021.

Karnataka Medical Council has granted "One" Credit Hour vide letter number KMC/ CME/ 053 /2021 dated 27.04.2021.

Dr. Susanna. T Y
Organizing Secretary

Dr. K N Shashidhar Organizing Chairman Dr. Prabhakara G N

Zonal Chairman, KMC

Dr. P.N Sreeramulu Principal, SDUMC

"Current and Future Perspective of Cytokines as Biomarkers in Human Disease"



# HOSPITAL AND RESEARCH INSTITUTE MADURAI - 625009

**Divya Moorthy** 



**European Diploma In Radiology** 



# HOSPITAL AND RESEARCH INSTITUTE MADURAI - 625009

Dr. Kalirajan Kalidoss





# HOSPITAL AND RESEARCH INSTITUTE MADURAL - 625009

Dr. R Kautham Guru



#### **Global Radiology Conclave 2020 Part I**



**Global Radiology Conclave 2020 Part II** 



# HOSPITAL AND RESEARCH INSTITUTE MADURAI - 625009



**Global Radiology Conclave 2020 Part III** 



# HOSPITAL AND RESEARCH INSTITUTE MADURAL - 625009

Dr. M Mariappan



#### **Global Radiology Conclave 2020 Part I**



**Global Radiology Conclave 2020 Part II** 



# HOSPITAL AND RESEARCH INSTITUTE MADURAI - 625009



**Global Radiology Conclave 2020 Part III** 



# HOSPITAL AND RESEARCH INSTITUTE MADURAL - 625009

Dr. Rupakumar Lakshminarayanan



#### **Global Radiology Conclave 2020 Part I**



**Global Radiology Conclave 2020 Part II** 



# HOSPITAL AND RESEARCH INSTITUTE MADURAL - 625009



#### **Global Ra