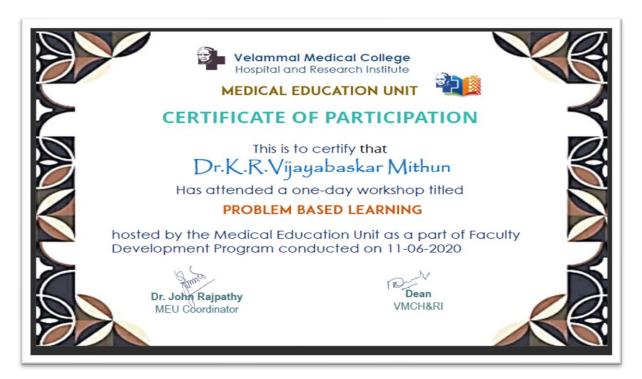

#### HOSPITAL AND RESEARCH INSTITUTE MADURAL - 625009

Dr. K.R.VijayabaskarMithun

# Workshop on Emerging Trends in medical Education. "Problem based learning"