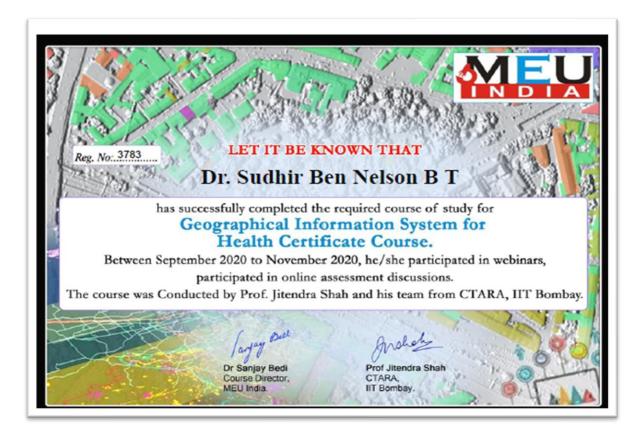

# HOSPITAL AND RESEARCH INSTITUTE MADURAI - 625009

Dr. Sudhir Ben Nelson

**Geographical Information System for Health Certificate Course** 