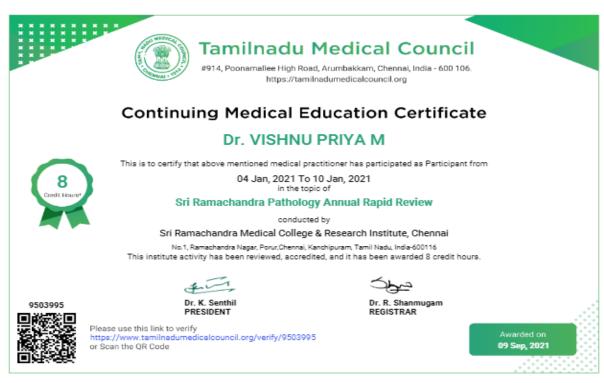

# HOSPITAL AND RESEARCH INSTITUTE MADURAI - 625009

Dr. Vishnu Priya

#### Conventional PAP vs LBC in cervical lesions

**SPAARC 2021** 