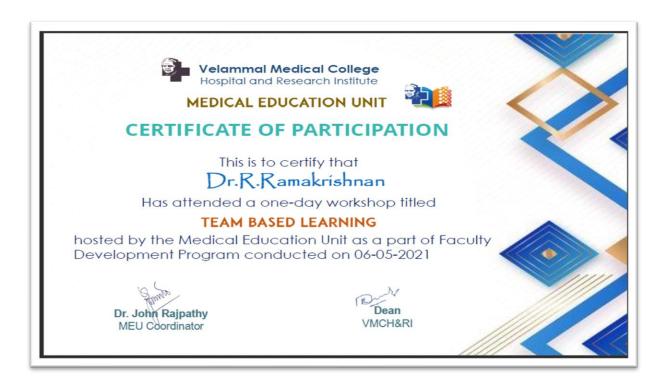

## HOSPITAL AND RESEARCH INSTITUTE MADURAI - 625009

Dr. R.Ramakrishnan

Workshop on Emerging Trends in medical Education. "Communication skills"

Workshop on Emerging Trends in medical Education. "Team Based Learning"