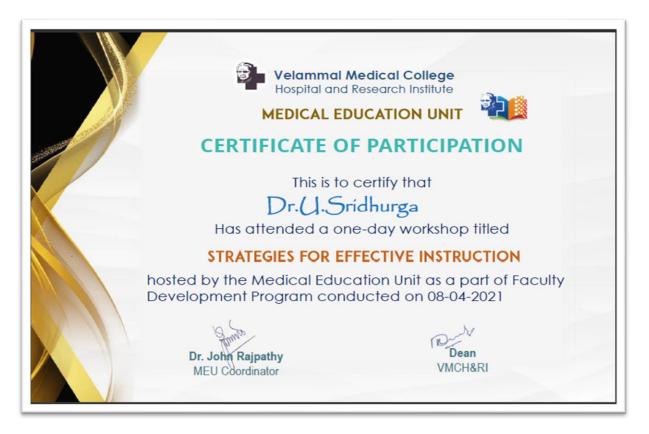

## HOSPITAL AND RESEARCH INSTITUTE MADURAL - 625009

Dr. U.Sridhurga

# Workshop on Emerging Trends in medical Education. "Strategies for Effective Instruction"