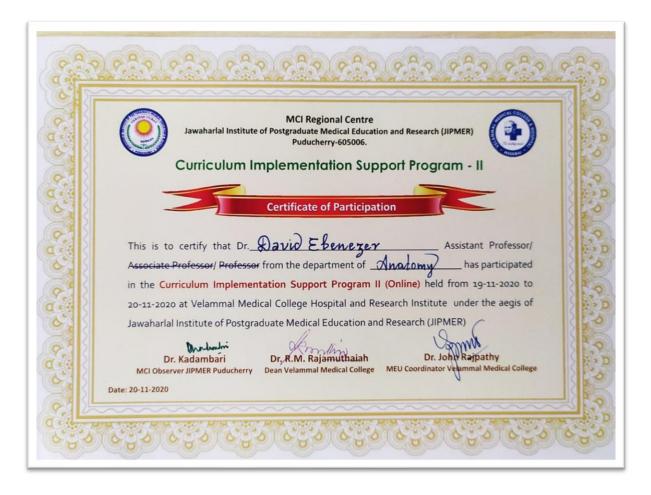

# HOSPITAL AND RESEARCH INSTITUTE MADURAI - 625009

Dr. David

# HOSPITAL AND RESEARCH INSTITUTE MADURAI - 625009

Dr. Sumana R

**Curriculum Implementation Support Program II** 