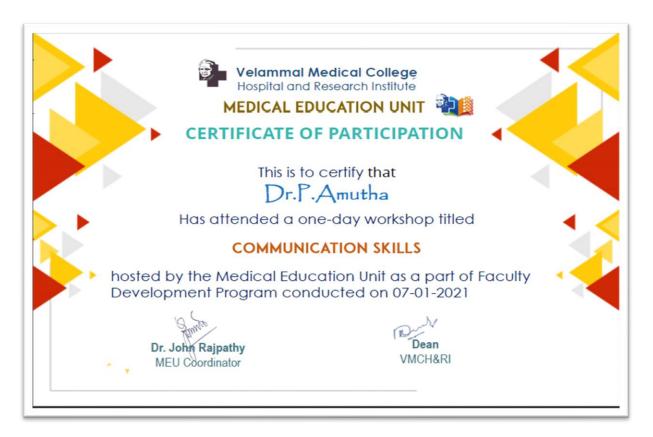

## HOSPITAL AND RESEARCH INSTITUTE MADURAI - 625009

Dr. P.Amutha

# HOSPITAL AND RESEARCH INSTITUTE MADURAL - 625009

Dr. ArunSundaraRajan

Workshop on Emerging Trends in medical Education. "Problem based learning"

Workshop on Emerging Trends in medical Education. "Communication skills"