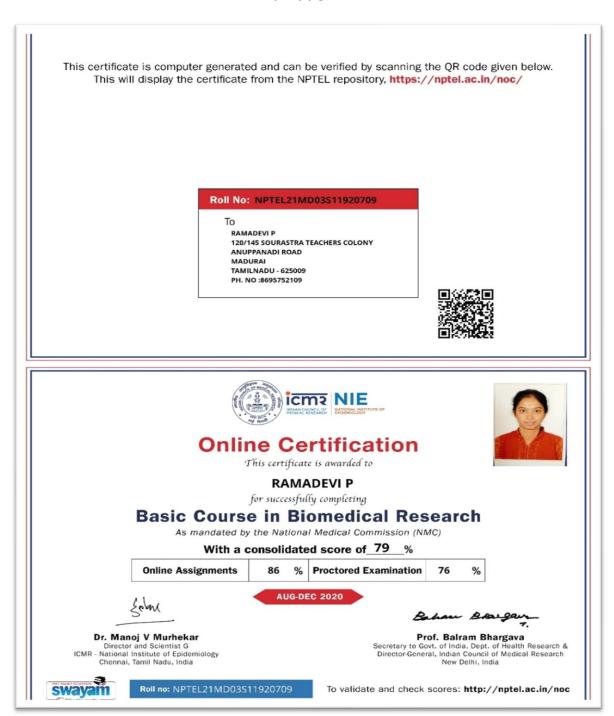

# HOSPITAL AND RESEARCH INSTITUTE MADURAL - 625009

Dr. Sriandaal V



**Basic Couse In Biomedical Research** 

Dr. Manoj V Murhekar

Director and Scientist G ICMR - National Institute of Epidemiology Chennal, Tamil Nadu, India

Roll no: NPTEL20GE33S61910113

Prof. Balram Bhargava Secretary to Govt. of India, Dept. of Health Research & Director-General, Indian Council of Medical Research

New Delhi, India

To validate and check scores: http://nptel.ac.in/noc



# HOSPITAL AND RESEARCH INSTITUTE MADURAI - 625009

Dr. Sudhir Ben Nelson



**Geographical Information System for Health Certificate Course** 



# HOSPITAL AND RESEARCH INSTITUTE MADURAL - 625009

Dr. Shayher Banu



**Basic Couse In Biomedical Research** 



# HOSPITAL AND RESEARCH INSTITUTE MADURAL - 625009

#### Ramadevi P



**Basic Couse In Biomedical Research** 



# HOSPITAL AND RESEARCH INSTITUTE MADURAI - 625009

Dr. Sumana R



**Curriculum Implementation Support Program II** 



# HOSPITAL AND RESEARCH INSTITUTE MADURAI - 625009

Dr. David





# HOSPITAL AND RESEARCH INSTITUTE MADURAL - 625009

Dr. B.G.Mahesh Krishna





# HOSPITAL AND RESEARCH INSTITUTE MADURAI - 625009

Dr. S.Rajasankar





# HOSPITAL AND RESEARCH INSTITUTE MADURAI - 625009

Dr. V.Ramanjam





# HOSPITAL AND RESEARCH INSTITUTE MADURAI - 625009

**Thabish Syed** 





# HOSPITAL AND RESEARCH INSTITUTE MADURAL - 625009

Dr. AshwinR.Narayanan



# Workshop on Emerging Trends in medical Education. "Problem based learning"



Workshop on Emerging Trends in medical Education. "Mentoring"



### HOSPITAL AND RESEARCH INSTITUTE MADURAL