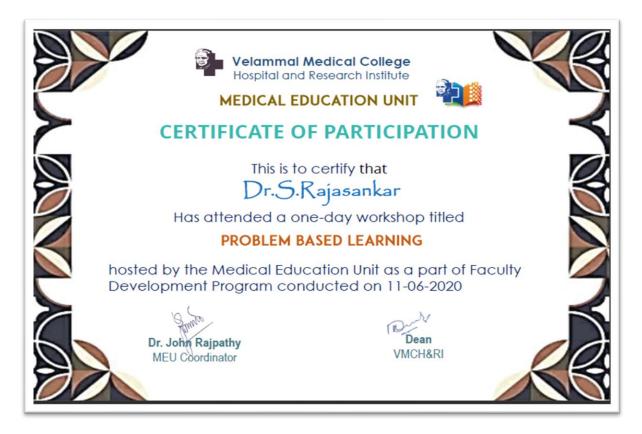

l Research

New Delhi, India

To validate and check scores: http://nptel.ac.in/noc



# HOSPITAL AND RESEARCH INSTITUTE MADURAI - 625009

Dr. Sudhir Ben Nelson



**Geographical Information System for Health Certificate Course** 



# HOSPITAL AND RESEARCH INSTITUTE MADURAL - 625009

Dr. Shayher Banu



**Basic Couse In Biomedical Research** 



# HOSPITAL AND RESEARCH INSTITUTE MADURAL - 625009

#### Ramadevi P



**Basic Couse In Biomedical Research** 



# HOSPITAL AND RESEARCH INSTITUTE MADURAI - 625009

Dr. Sumana R



**Curriculum Implementation Support Program II** 



# HOSPITAL AND RESEARCH INSTITUTE MADURAI - 625009

Dr. David





# HOSPITAL AND RESEARCH INSTITUTE MADURAL - 625009

Dr. B.G.Mahesh Krishna





# HOSPITAL AND RESEARCH INSTITUTE MADURAI - 625009

Dr. S.Rajasankar





# HOSPITAL AND RESEARCH INSTITUTE MADURAI - 625009

Dr. V.Ramanjam





# HOSPITAL AND RESEARCH INSTITUTE MADURAI - 625009

**Thabish Syed** 





# HOSPITAL AND RESEARCH INSTITUTE MADURAL - 625009

Dr. AshwinR.Narayanan



# Workshop on Emerging Trends in medical Education. "Problem based learning"



Workshop on Emerging Trends in medical Education. "Mentoring"



### HOSPITAL AND RESEARCH INSTITUTE MADURAL - 625009

Dr. DasabharathyYuvashree



# Workshop on Emerging Trends in medical Education. "Problem based learning"





# HOSPITAL AND RESEARCH INSTITUTE MADURAI - 625009

Dr. Yegumuthu





# HOSPITAL AND RESEARCH INSTITUTE MADURAL - 625009

Dr. K.Rekha





# HOSPITAL AND RESEARCH INSTITUTE MADURAL - 625009

Dr. Kavitha





# HOSPITAL AND RESEARCH INSTITUTE MADURAI - 625009

D