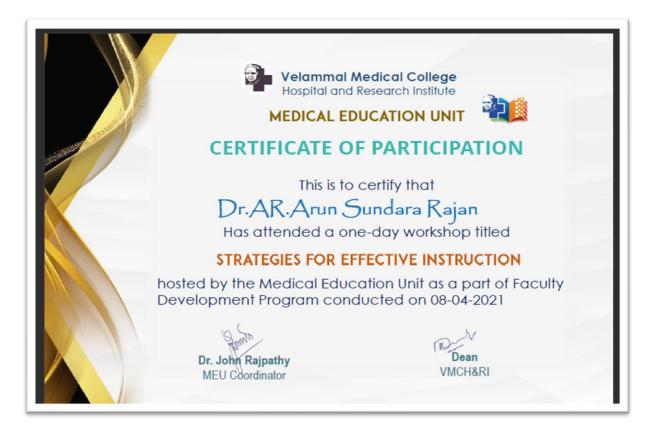

# HOSPITAL AND RESEARCH INSTITUTE MADURAL - 625009

Workshop on Emerging Trends in medical Education. "Strategies for Effective Instruction"