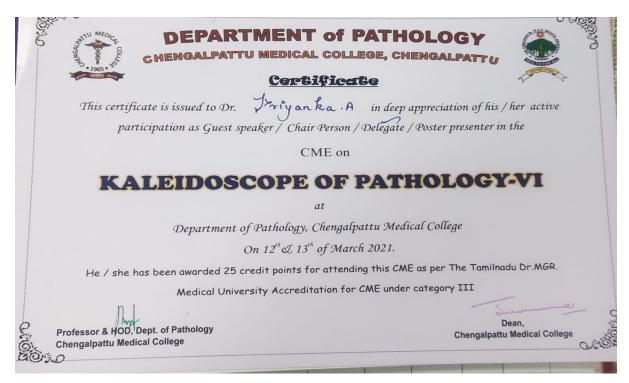

#### **DEPARTMENT of PATHOLOGY**

CHENGALPATTU MEDICAL COLLEGE, CHENGALPATTU

#### Certificate

This certificate is issued to Dr. Vishnu Preya: M in deep appreciation of his / her active participation as Guest speaker / Chair Person / Delegate / Poster presenter in the

CME on

#### KALEIDOSCOPE OF PATHOLOGY-VI

at

Department of Pathology, Chengalpattu Medical College
On 12<sup>th</sup> & 13<sup>th</sup> of March 2021.

He / she has been awarded 25 credit points for attending this CME as per The Tamilnadu Dr.MGR.

Medical University Accreditation for CME under category III

Professor & HOD, Dept. of Pathology Chengalpattu Medical College

Dean, Chengalpattu Medical College

Kaliedoscope of pathology