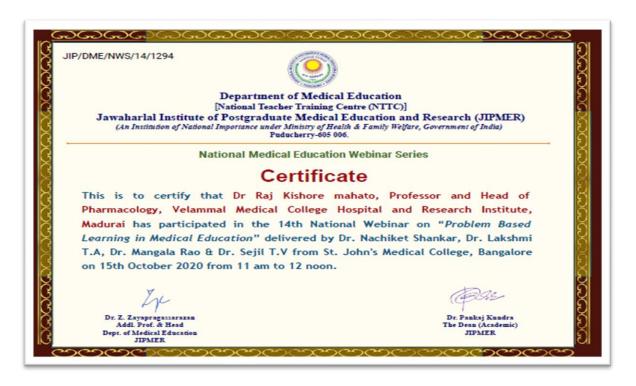

# HOSPITAL AND RESEARCH INSTITUTE MADURAL - 625009

Dr. Raj Kishore Mahato

# 16th National Webinar on "Role of Digital Literacy and Health Data Literacy in Medical Education"

14th National Webinar on "Problem Based Learning in Medical Education"