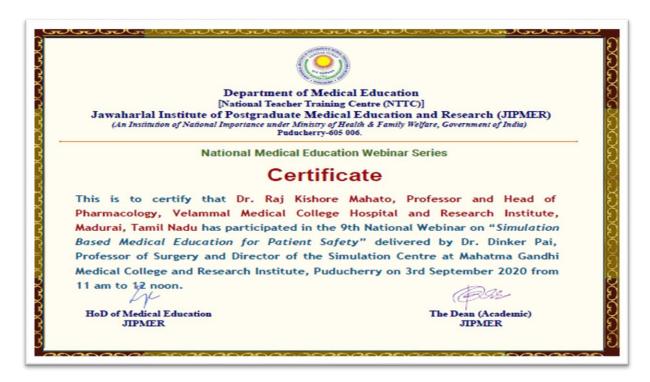

# HOSPITAL AND RESEARCH INSTITUTE MADURAL - 625009

Dr. Raj Kishore Mahato

#### **Clinical Skill Lab**

"Simulation Based Medical Education for Patient Safety"