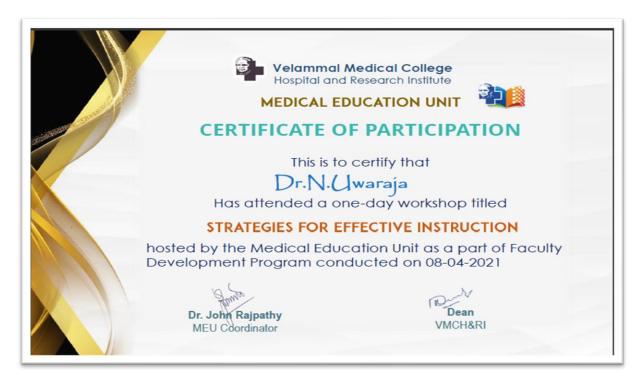

## HOSPITAL AND RESEARCH INSTITUTE MADURAL - 625009

Dr. N.Uwaraja

# Workshop on Emerging Trends in medical Education. "Strategies for Effective Instruction"