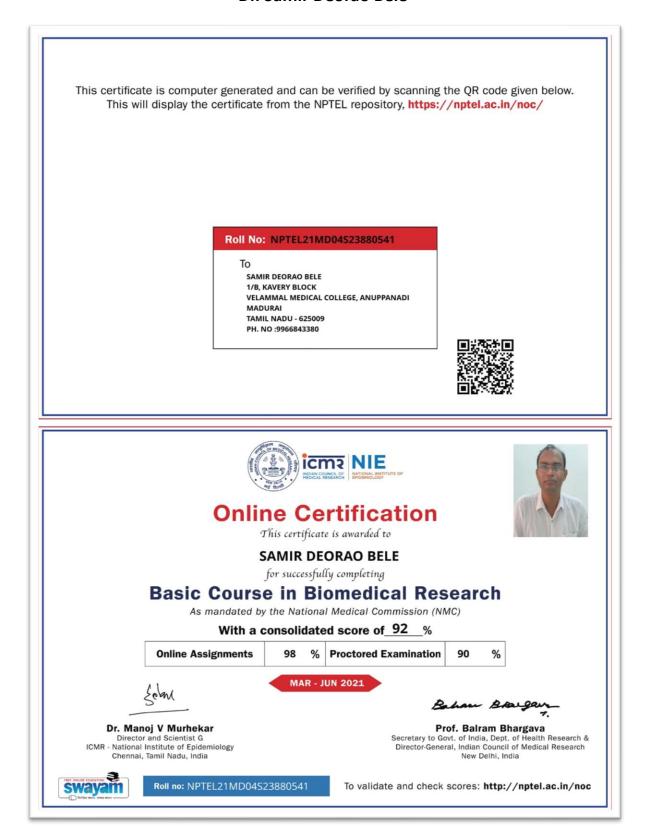

# HOSPITAL AND RESEARCH INSTITUTE MADURAL - 625009

Dr. Samir Deorao Bele

**Basic Couse In Biomedical Research** 

HOSPITAL AND RESEARCH INSTITUTE MADURAL - 625009

Workshop on Emerging Trends in medical Education. "Strategies for Effective Instruction"