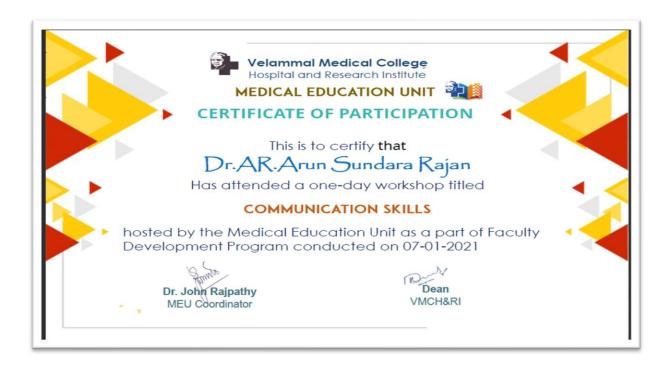

# HOSPITAL AND RESEARCH INSTITUTE MADURAL - 625009

Dr. ArunSundaraRajan

Workshop on Emerging Trends in medical Education. "Problem based learning"

Workshop on Emerging Trends in medical Education. "Communication skills"