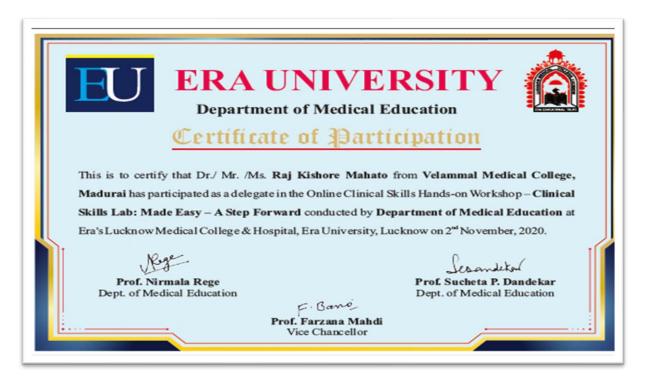

# HOSPITAL AND RESEARCH INSTITUTE MADURAL - 625009

Dr. Raj Kishore Mahato

#### **Clinical Skill Lab**

"Simulation Based Medical Education for Patient Safety"