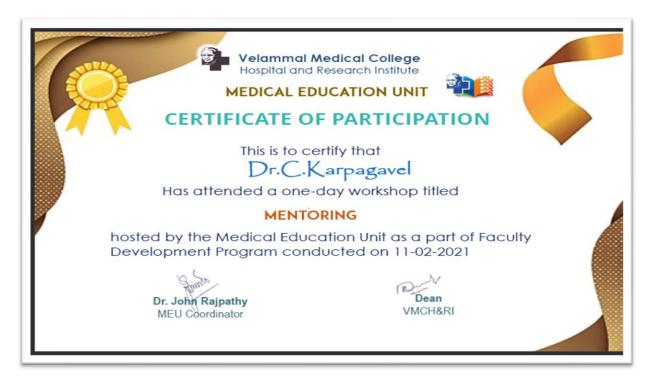

## HOSPITAL AND RESEARCH INSTITUTE MADURAL - 625009

Dr. Karpagavel

#### Workshop on Emerging Trends in medical Education. "Mentoring"

Workshop on Emerging Trends in medical Education. "Effective use of Skills Lab"