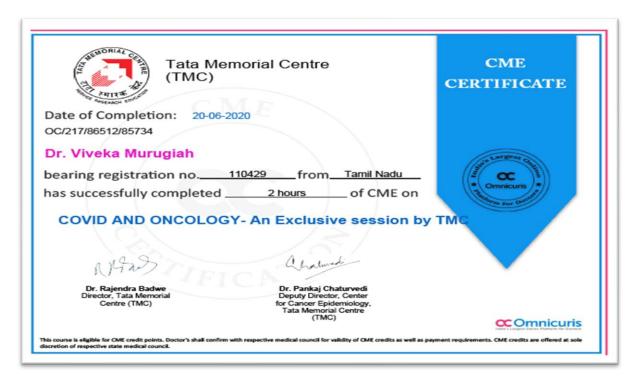

# HOSPITAL AND RESEARCH INSTITUTE MADURAL - 625009

Dr. Viveka Murugiah

#### **COVID and Oncology - An Exclusive Session by TMC**

**Enlightening Sessions on Hypothyroidism** 