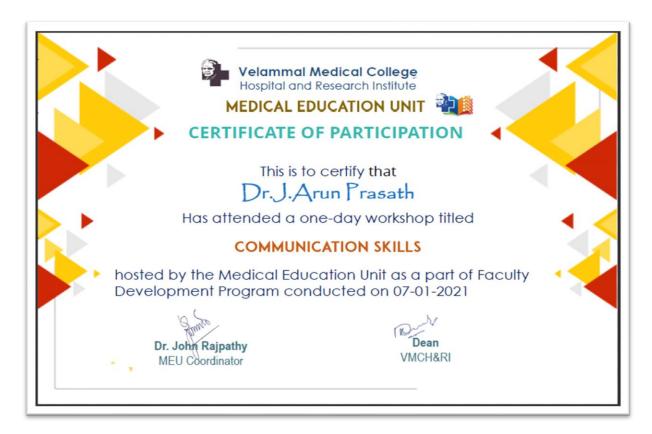

# HOSPITAL AND RESEARCH INSTITUTE MADURAL - 625009

Dr. ArunSundaraRajan

Workshop on Emerging Trends in medical Education. "Problem based learning"

Workshop on Emerging Trends in medical Education. "Communication skills"