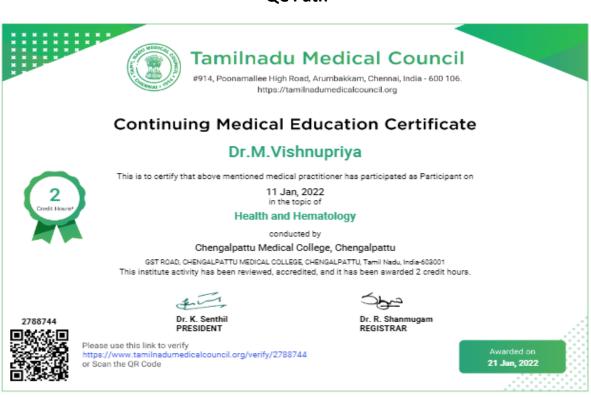

atology on 21st - 22nd July 2021.

Joy John Jam Dr. Joy John Mammen Prof. & Head. Department of Transfusion Medicine &

Dr. Biju George Prof. & Head. Dept. of Haematology

#### CME in haematology for postgraduates







Certificate This is to certify that

Dr. Vishnu Priya

Participated as a Delegate at "VIRTUAL CME ON GASTROINTESTINAL PATHOLOGY"

Organised by Department of Pathology, DM WIMS Medical College, Meppadi, Wayanad, Kerala-673577 on 28th August 2021

Dr. Gopakumaran Kartha

Dr. P.G.Konapur Organising Chairman DM WIMS Medical College DM WIMS Medical College

Organising Secretary DM WIMS Medical College

Major (Dr.) Nabeel Azeez K Joint Organising Secretary DM WIMS Medical College

Virtual CME on GI pathology



# HOSPITAL AND RESEARCH INSTITUTE MADURAI - 625009



#### QC Path



#### **Health and Haematology**



## HOSPITAL AND RESEARCH INSTITUTE MADURAL - 625009



#### **SPAARC 2022**



Recent updates in salivary gland pathology



# HOSPITAL AND RESEARCH INSTITUTE MADURAI - 625009

Dr. Jamuna



**TAPCON 2021** 



# HOSPITAL AND RESEARCH INSTITUTE MADURAL - 625009

Jothi Priya A





# HOSPITAL AND RESEARCH INSTITUTE MADURAL - 625009

#### Mahima S





# HOSPITAL AND RESEARCH INSTITUTE MADURAL - 625009

Dr. Karmega Kannan





# HOSPITAL AND RESEARCH INSTITUTE MADURAL - 625009

Raju Kumaran T





# HOSPITAL AND RESEARCH INSTITUTE MADURAI - 625009

Dr. R Ramesh

| SRI RAMACHANDRA INSTITUTE OF HIGHER EDUCATION AND RESEARCH (Citegory-I Desired to be University) Pout, Chernal  Sri Ramachandra Medical College and Research Institute National Medical Commission