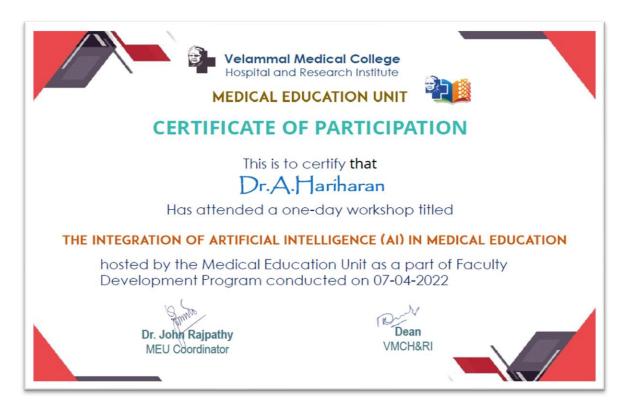

#### A Hariharan

## Workshop on Emerging Trends in Medical Education. "Integrated Assessment"

Workshop on Emerging Trends in Medical Education. "The Integration of Artificial Intelligence(AI)in Medical Education"