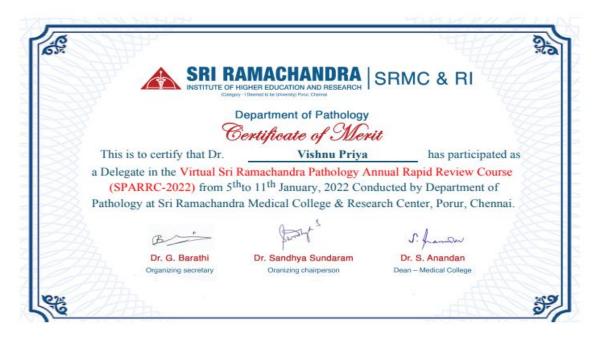

nt of Transfusion Medicine &

Dr. Biju George Prof. & Head. Dept. of Haematology

#### CME in haematology for postgraduates







Certificate This is to certify that

Dr. Vishnu Priya

Participated as a Delegate at "VIRTUAL CME ON GASTROINTESTINAL PATHOLOGY"

Organised by Department of Pathology, DM WIMS Medical College, Meppadi, Wayanad, Kerala-673577 on 28th August 2021

Dr. Gopakumaran Kartha

Dr. P.G.Konapur Organising Chairman DM WIMS Medical College DM WIMS Medical College

Organising Secretary DM WIMS Medical College

Major (Dr.) Nabeel Azeez K Joint Organising Secretary DM WIMS Medical College

Virtual CME on GI pathology



# HOSPITAL AND RESEARCH INSTITUTE MADURAI - 625009



#### QC Path



#### **Health and Haematology**



## HOSPITAL AND RESEARCH INSTITUTE MADURAL - 625009



#### **SPAARC 2022**



Recent updates in salivary gland pathology



# HOSPITAL AND RESEARCH INSTITUTE MADURAI - 625009

Dr. Jamuna



**TAPCON 2021** 



# HOSPITAL AND RESEARCH INSTITUTE MADURAL - 625009

Jothi Priya A





# HOSPITAL AND RESEARCH INSTITUTE MADURAL - 625009

#### Mahima S





# HOSPITAL AND RESEARCH INSTITUTE MADURAL - 625009

Dr. Karmega Kannan





# HOSPITAL AND RESEARCH INSTITUTE MADURAL - 625009

Raju Kumaran T





# HOSPITAL AND RESEARCH INSTITUTE MADURAI - 625009

Dr. R Ramesh

| SRI RAMACHANDRA INSTITUTE OF HIGHER EDUCATION AND RESEARCH (Citegory-I Desired to be University) Pout, Chernal  Sri Ramachandra Medical College and Research Institute National Medical Commission Nodal Center For Faculty Development |
|-------------------------------------------------