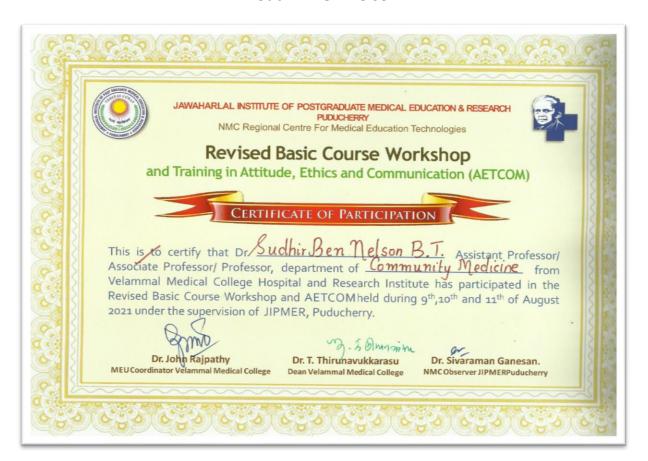

# HOSPITAL AND RESEARCH INSTITUTE MADURAL - 625009

Dr. Sudhir Ben Nelson

**Revised Basic Course Workshop** 