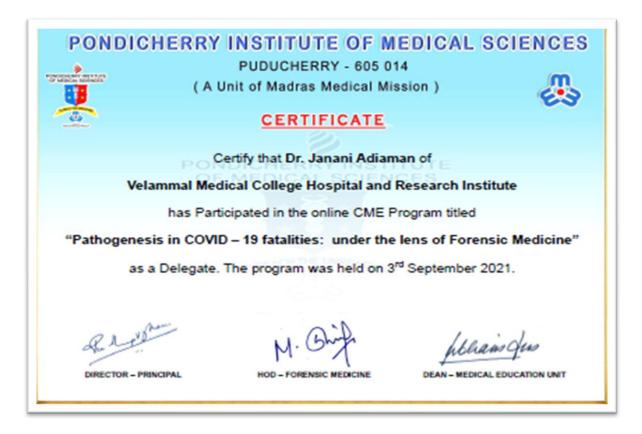

#### HOSPITAL AND RESEARCH INSTITUTE MADURAL - 625009

<sup>&</sup>quot;Pathogenesis in COVID-19: Under the lens of Forensic Medicine"