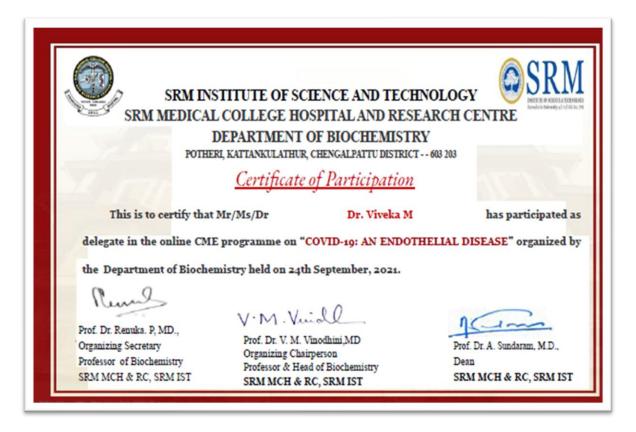

#### HOSPITAL AND RESEARCH INSTITUTE MADURAL - 625009

"COVID-19: An Endothelial Disease