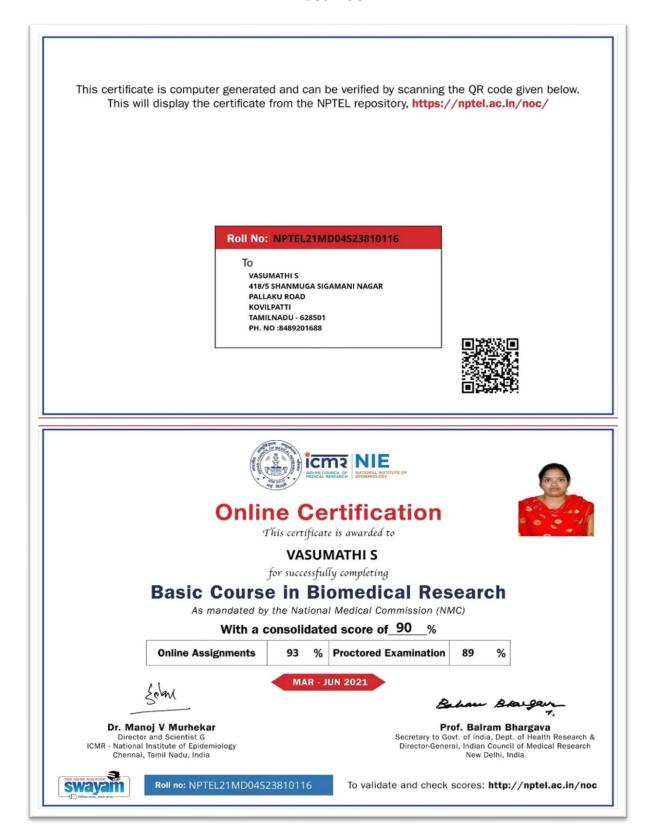

SPITAL AND RESEARCH INSTITUTE MADURAI - 625009

Dr. Pookamala



**Revised Basic Course Workshop** 



# HOSPITAL AND RESEARCH INSTITUTE MADURAL - 625009

Dr. Rena Rosalind





# HOSPITAL AND RESEARCH INSTITUTE MADURAL - 625009

Dr. Nivedita Sudheer





# HOSPITAL AND RESEARCH INSTITUTE MADURAL - 625009

Dr. Mohamed Azarudeen





# HOSPITAL AND RESEARCH INSTITUTE MADURAL - 625009

Dr. Remy Joe Stephy H





# HOSPITAL AND RESEARCH INSTITUTE MADURAI - 625009

Prof. M Virgin Joena



**CIDSCON 2021** 



# HOSPITAL AND RESEARCH INSTITUTE MADURAI - 625009

Dr. Sudharsan



**Revised Basic Course Workshop** 



# HOSPITAL AND RESEARCH INSTITUTE MADURAL - 625009

Dr. Sudhir Ben Nelson



**Revised Basic Course Workshop** 



# HOSPITAL AND RESEARCH INSTITUTE MADURAL - 625009

Dr. Vasumathi





# HOSPITAL AND RESEARCH INSTITUTE MADURAL - 625009

Dr. Trupthi



**Basic Course in Biomedical Research** 

Director and Scientist G ICMR - National Institute of Epidemiology

Chennai, Tamil Nadu, India

Roll no: NPTEL21MD04S43940792

swayan

Secretary to Govt. of India, Dept. of Health Research & Director-General, Indian Council of Medical Research

New Delhi, India

To validate and check scores: http://nptel.ac.in/noc



# HOSPITAL AND RESEARCH INSTITUTE MADURAI - 625009

Dr. Jagan C



**Revised Basic Course Workshop** 



# HOSPITAL AND RESEARCH INSTITUTE MADURAL - 625009

Dr. Yegumuthu K





# HOSPITAL AND RESEARCH INSTITUTE MADURAI - 625009

Dr. Ramadevi P



**Revised Basic Course Workshop** 



## HOSPITAL AND RESEARCH INSTITUTE MADURAL - 625009

Dr. Rajavel



**Basic Course