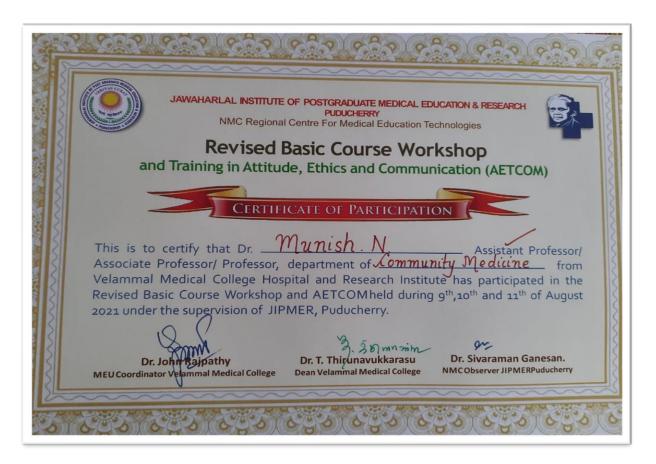

## HOSPITAL AND RESEARCH INSTITUTE MADURAL - 625009

Dr. Munish N

**Revised Basic Course Workshop** 