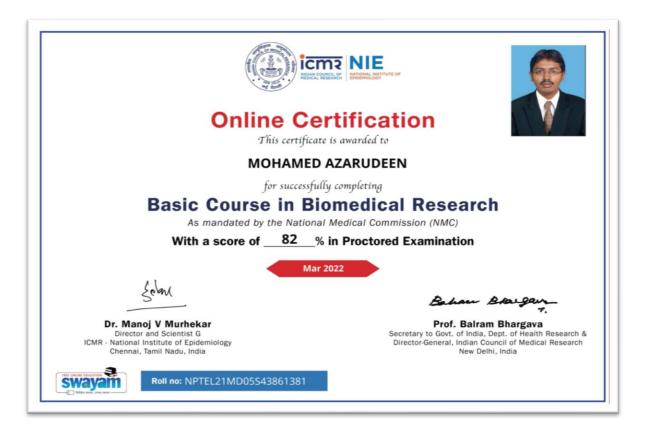

|
| Convener, Nodal Center  Ref. No. SRMC & RI/NMC Nodal / 2018 - B/170                                                                                                                                                                     |

**Advance Course in Medical Education** 



# HOSPITAL AND RESEARCH INSTITUTE MADURAL - 625009

Dr. Muthu Meera





# HOSPITAL AND RESEARCH INSTITUTE MADURAI - 625009

Dr. Pookamala



**Revised Basic Course Workshop** 



# HOSPITAL AND RESEARCH INSTITUTE MADURAL - 625009

Dr. Rena Rosalind





# HOSPITAL AND RESEARCH INSTITUTE MADURAL - 625009

Dr. Nivedita Sudheer





# HOSPITAL AND RESEARCH INSTITUTE MADURAL - 625009

Dr. Mohamed Azarudeen





# HOSPITAL AND RESEARCH INSTITUTE MADURAL - 625009

Dr. Remy Joe Stephy H





# HOSPITAL AND RESEARCH INSTITUTE MADURAI - 625009

Prof. M Virgin Joena



**CIDSCON 2021** 



# HOSPITAL AND RESEARCH INSTITUTE MADURAI - 625009

Dr. Sudharsan



**Revised Basic Course Workshop** 



# HOSPITAL AND RESEARCH INSTITUTE MADURAL - 625009

Dr. Sudhir Ben Nelson



**Revised Basic Course Workshop** 



# HOSPITAL AND RESEARCH INSTITUTE MADURAL - 625009

Dr. Vasumathi





# HOSPITAL AND RESEARCH INSTITUTE MADURAL - 625009

Dr. Trupthi



**Basic Course in Biomedical Research** 

Director and Scientist G ICMR - National Institute of Epidemiology

Chennai, Tamil Nadu, India

Roll no: NPTEL21MD04S43940792

swayan

Secretary to Govt. of India, Dept. of Health Research & Director-General, Indian Co