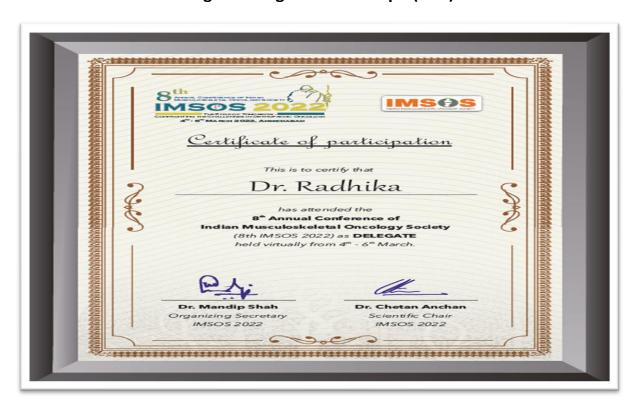

# HOSPITAL AND RESEARCH INSTITUTE MADURAL - 625009

Dr. Radhika

An International CME & Hands on training workshop on Flowcytometry – An evergreen diagnostic technique(Live)

IMSOS 2022 8th Annual Conference of Indian Musculoskeletal Oncology Society, (Online)