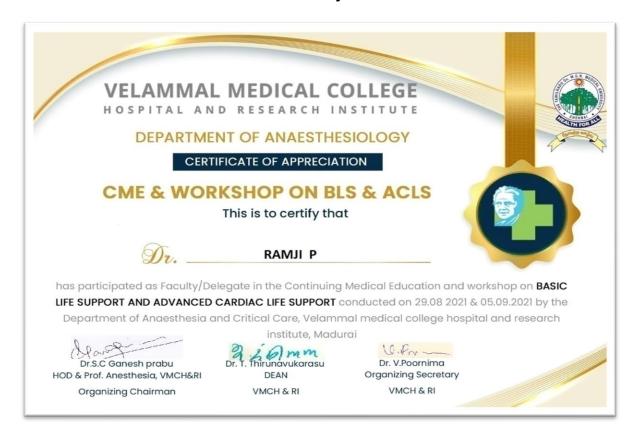

Dr. Sumitra S



## 'Focus of Glutamate in Depression and Management of Treatment - Resistant Depression'



Workshop on Emerging Trends in Medical Education."360 Degree Assessment in Medical Education"



#### HOSPITAL AND RESEARCH INSTITUTE MADURAL - 625009



Workshop on Emerging Trends in Medical Education "Interactive White Boards in Medical Education"



## HOSPITAL AND RESEARCH INSTITUTE

MADURAI - 625009

Dr. Remy Joe Stephy H



68th Annual Conference of Tamil Nadu Ophthalmic Association - Madras Icon 2021



# HOSPITAL AND RESEARCH INSTITUTE MADURAL - 625009

Dr. Sivakumar



Research Protocols, Ethics and Journal Publication Workshop



# HOSPITAL AND RESEARCH INSTITUTE MADURAL - 625009

Dr. Anupritha Arudhra





# HOSPITAL AND RESEARCH INSTITUTE MADURAL - 625009

Dr. Ramji P





# HOSPITAL AND RESEARCH INSTITUTE MADURAL - 625009

Dr. K Ilango



#### Refresh Your Basics in Neuro - Ophthalmology



Workshop on Emerging Trends in Medical Education."360 Degree Assessment in Medical Education"



# HOSPITAL AND RESEARCH INSTITUTE MADURAL - 625009

Hariviknesh M A





# HOSPITAL AND RESEARCH INSTITUTE MADURAI - 625009

Vignesh Ram K





# HOSPITAL AND RESEARCH INSTITUTE MADURAL - 625009

#### Roshinya K





# HOSPITAL AND RESEARCH INSTITUTE MADURAL - 625009

Dr. Rajesh





# HOSPITAL AND RESEARCH INSTITUTE MADURAL - 625009

Dr. Radhika



An International CME & Hands on training workshop on Flowcytometry – An evergreen diagnostic technique(Live)



IMSOS 2022 8th Annual Conference of Indian Musculoskeletal Oncology Society, (Online)



# HOSPITAL AND RESEARCH I