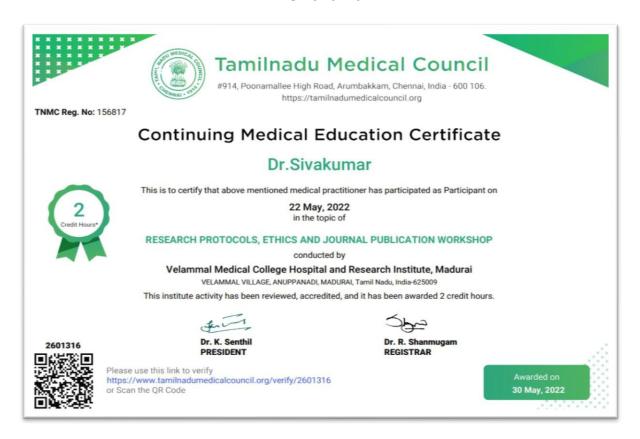

# HOSPITAL AND RESEARCH INSTITUTE MADURAL - 625009

Dr. Sivakumar

Research Protocols, Ethics and Journal Publication Workshop