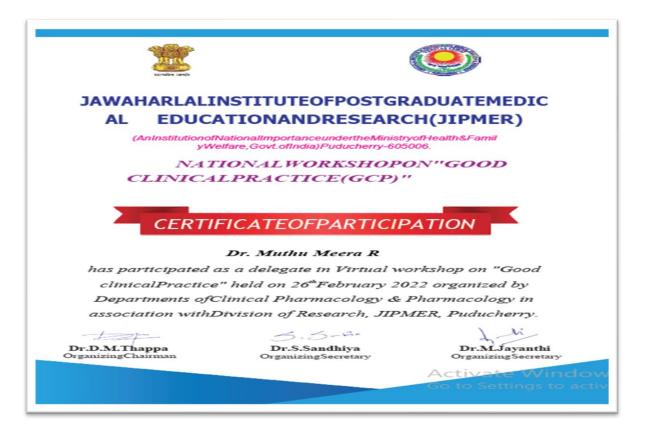

#### HOSPITAL AND RESEARCH INSTITUTE MADURAL - 625009

Dr. Muthu Meera R

National Workshop on "Good Clinical Practice (GCP)"