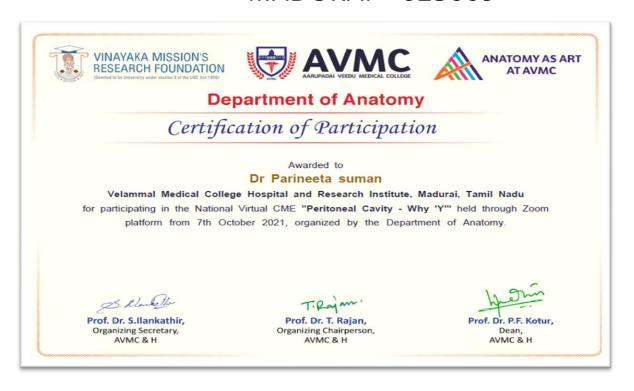

#### HOSPITAL AND RESEARCH INSTITUTE MADURAL - 625009

Dr. Parineeta Suman

#### HOSPITAL AND RESEARCH INSTITUTE MADURAL - 625009

"Peritoneal Cavity - Why 'Y"

**ICON 2021** 