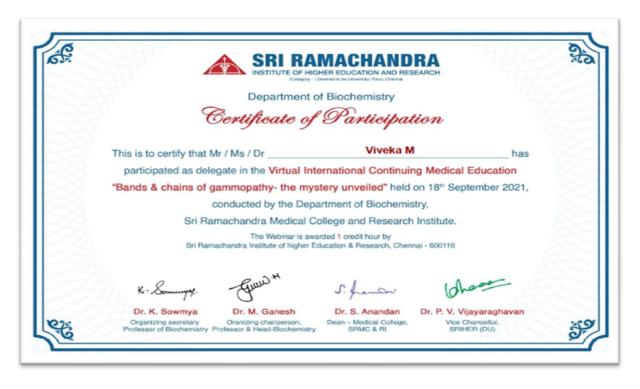

#### HOSPITAL AND RESEARCH INSTITUTE MADURAL - 625009

DR. Viveka Murugiah

"Etat Septique 2021"

"Bands & Chairs of Gammopathy - The Mystery Unveiled"