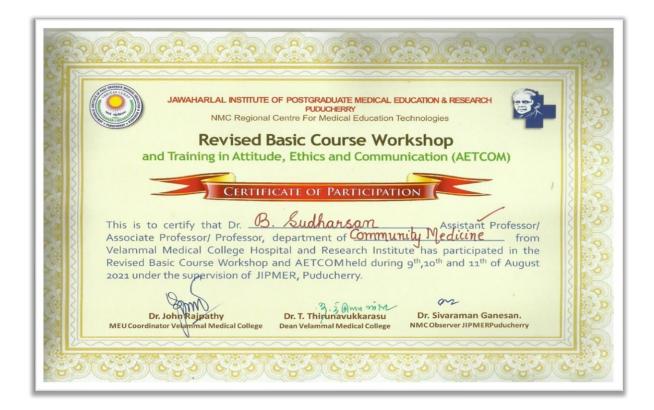

# HOSPITAL AND RESEARCH INSTITUTE MADURAI - 625009

Dr. Sudharsan

**Revised Basic Course Workshop** 