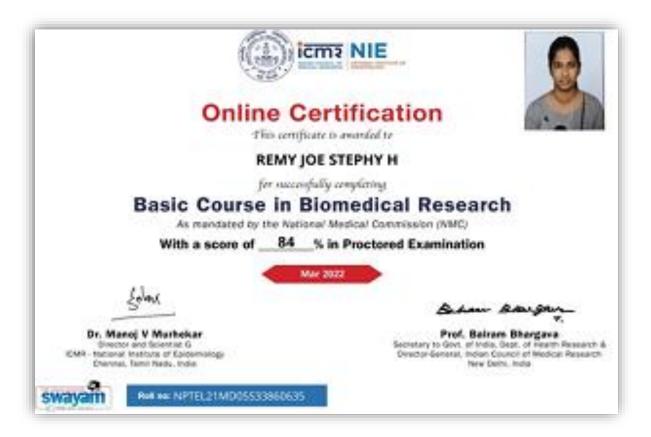

# HOSPITAL AND RESEARCH INSTITUTE MADURAL - 625009

Dr. Remy Joe Stephy H

# HOSPITAL AND RESEARCH INSTITUTE MADURAL - 625009

Dr. Trupthi

**Basic Course in Biomedical Research** 

Director and Scientist G ICMR - National Institute of Epidemiology

Chennai, Tamil Nadu, India

Roll no: NPTEL21MD04S43940792

swayan

Secretary to Govt. of India, Dept. of Health Research & Director-General, Indian Council of Medical Research

New Delhi, India

To validate and check scores: http://nptel.ac.in/noc