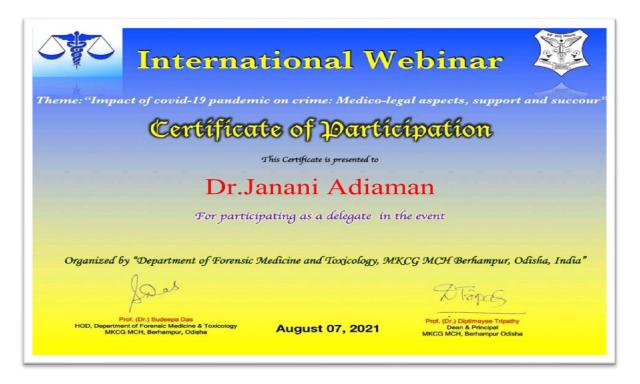

#### HOSPITAL AND RESEARCH INSTITUTE MADURAL - 625009

Dr. Janani Adiaman

International Webinar "Impact of COVID -19 Pandemic on crime: Medico-Legal Aspects, support and succour"

'Forensic Medicine & Toxicology'