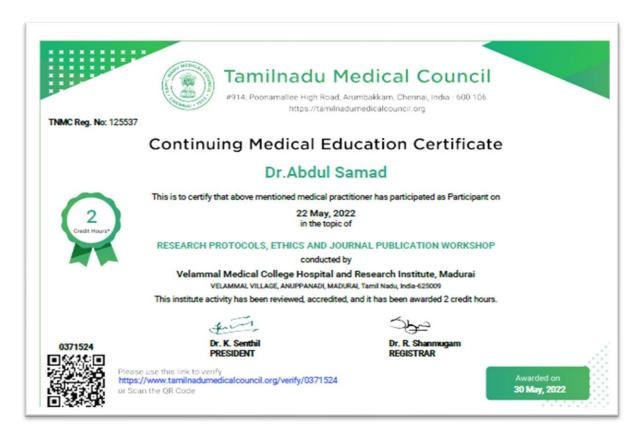

#### HOSPITAL AND RESEARCH INSTITUTE MADURAL - 625009

**Dr. Abdul Samad** 

Research Protocols, ethics, and Journal Publication Workshop