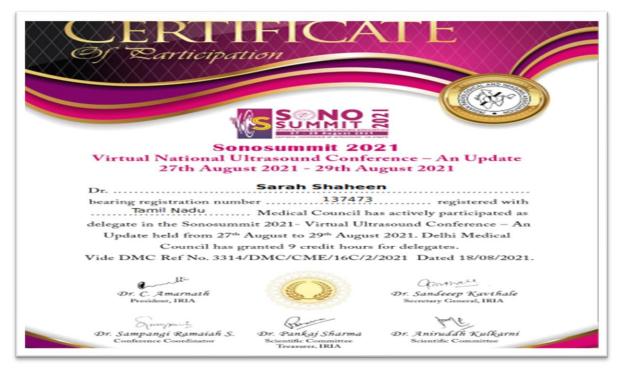

#### HOSPITAL AND RESEARCH INSTITUTE MADURAL - 625009

Dr. Sarah Shaheen

#### **Global Radiology Summit 2021**

**Virtual National Ultrasound Conference** 

#### **Global Radiology Summit 2021-II**

**Virtual National Ultrasound Conference** 

#### **Virtual National Ultrasound Conference**

**Global Radiology Summit 2021** 