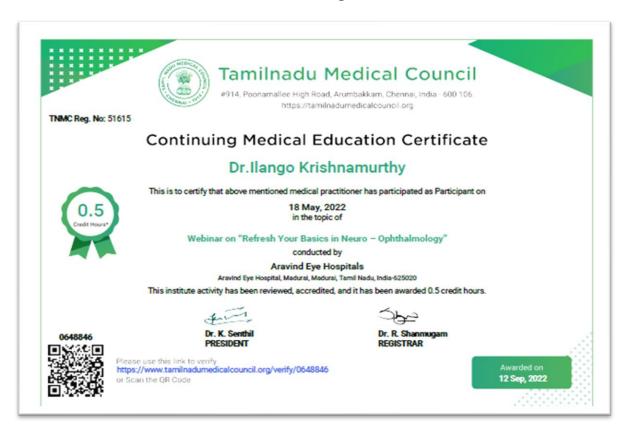

# HOSPITAL AND RESEARCH INSTITUTE MADURAL - 625009

Dr. K Ilango

#### Refresh Your Basics in Neuro - Ophthalmology

Workshop on Emerging Trends in Medical Education."360 Degree Assessment in Medical Education"