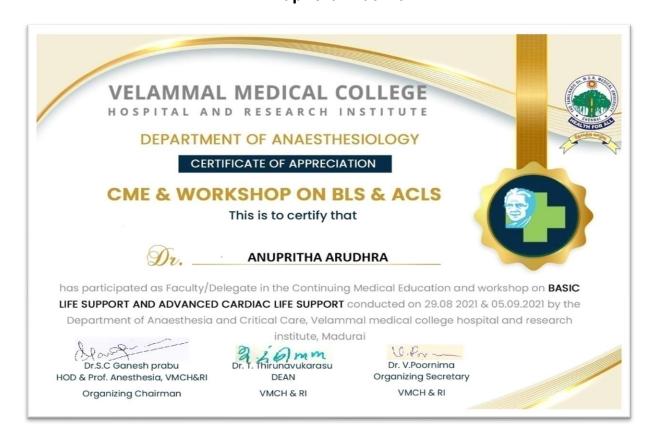

ai Ram K





#### HOSPITAL AND RESEARCH INSTITUTE MADURAL - 625009

Dr. Sumitra S



## 'Focus of Glutamate in Depression and Management of Treatment - Resistant Depression'



Workshop on Emerging Trends in Medical Education."360 Degree Assessment in Medical Education"



#### HOSPITAL AND RESEARCH INSTITUTE MADURAL - 625009



Workshop on Emerging Trends in Medical Education "Interactive White Boards in Medical Education"



## HOSPITAL AND RESEARCH INSTITUTE

MADURAI - 625009

Dr. Remy Joe Stephy H



68th Annual Conference of Tamil Nadu Ophthalmic Association - Madras Icon 2021



# HOSPITAL AND RESEARCH INSTITUTE MADURAL - 625009

Dr. Sivakumar



Research Protocols, Ethics and Journal Publication Workshop



# HOSPITAL AND RESEARCH INSTITUTE MADURAL - 625009

Dr. Anupritha Arudhra





# HOSPITAL AND RESEARCH INSTITUTE MADURAL - 625009

Dr. Ramji P





# HOSPITAL AND RESEARCH INSTITUTE MADURAL - 625009

Dr. K Ilango



#### Refresh Your Basics in Neuro - Ophthalmology



Workshop on Emerging Trends in Medical Education."360 Degree Assessment in Medical Education"



# HOSPITAL AND RESEARCH INSTITUTE MADURAL - 625009

Hariviknesh M A





# HOSPITAL AND RESEARCH INSTITUTE MADURAI - 625009

Vignesh Ram K





# HOSPITAL AND RESEARCH INSTITUTE MADURAL - 625009

#### Roshinya K





# HOSPITAL AND RESEARCH INSTITUTE MADURAL - 625009

Dr. Rajesh





# HOSPITAL AND RESEARCH INSTITUTE MADURAL - 625009

Dr. Radhika



An International CME & Hands on training workshop on Flowcytometry – An evergreen diagnostic technique(Live)



IMSOS 2022 8th Annual Conference of Indian Mu