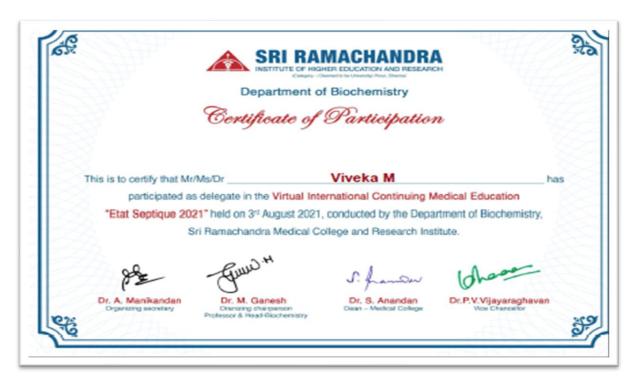

#### HOSPITAL AND RESEARCH INSTITUTE MADURAL - 625009

DR. Viveka Murugiah

"Etat Septique 2021"

"Bands & Chairs of Gammopathy - The Mystery Unveiled"