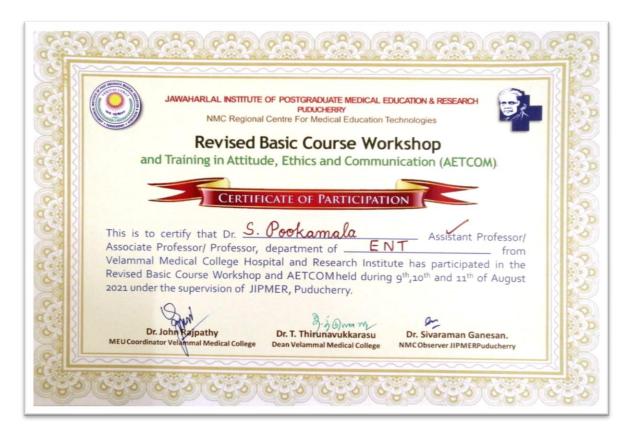

# HOSPITAL AND RESEARCH INSTITUTE MADURAI - 625009

Dr. Pookamala

**Revised Basic Course Workshop** 