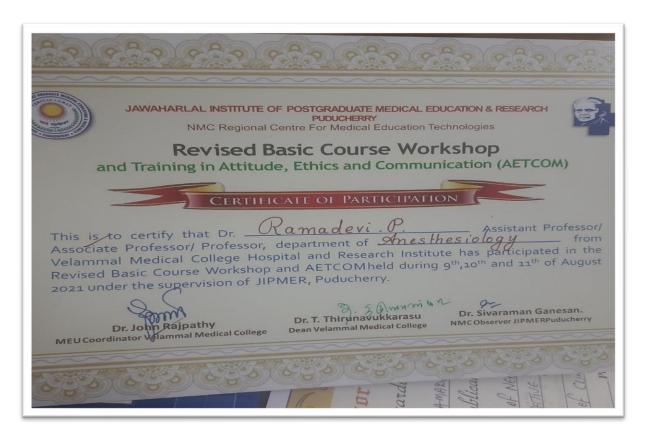

# HOSPITAL AND RESEARCH INSTITUTE MADURAI - 625009

Dr. Ramadevi P

**Revised Basic Course Workshop** 