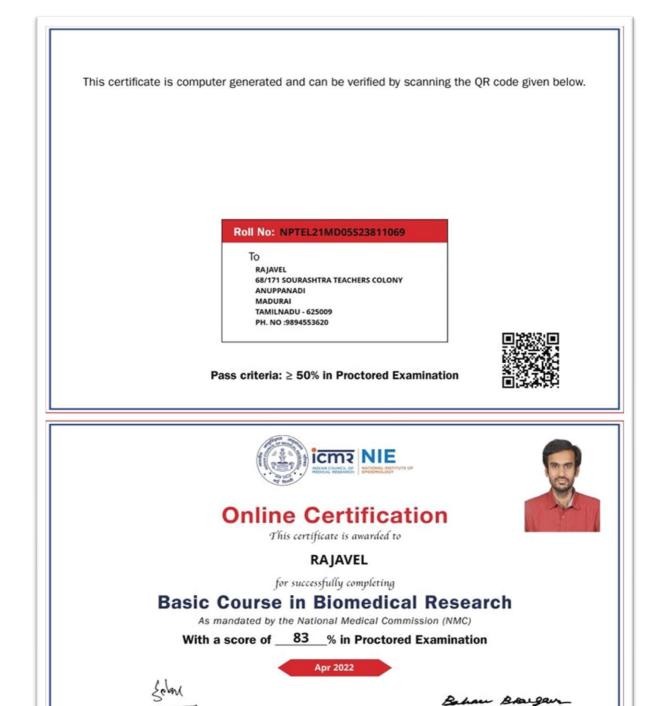

## HOSPITAL AND RESEARCH INSTITUTE MADURAL - 625009

Dr. Rajavel

**Basic Course in Biomedical Research** 

Dr. Manoj V Murhekar

Director and Scientist G ICMR - National Institute of Epidemiology Chennai, Tamil Nadu, India

Roll no: NPTEL21MD05S23811069

Prof. Balram Bhargava Secretary to Govt. of India, Dept. of Health Research & Director-General, Indian Council of Medical Research

New Delhi, India