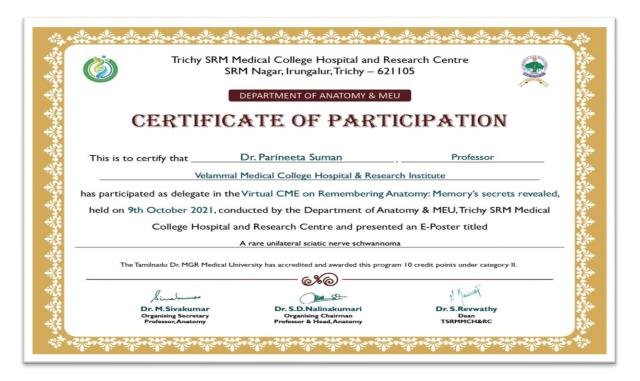

#### HOSPITAL AND RESEARCH INSTITUTE MADURAL - 625009

Dr. Parineeta Suman

#### Virtual CME on Remembering Anatomy Memory's secrets Revealed

**BMSECON 2021** 