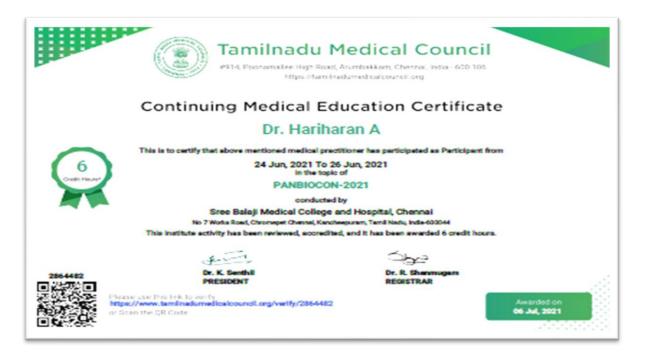

#### A Hariharan

#### Panbiocon- 2021

Workshop on Emerging Trends in Medical Education "The Integration of Artificial Intelligence(AI)in Medical Education"