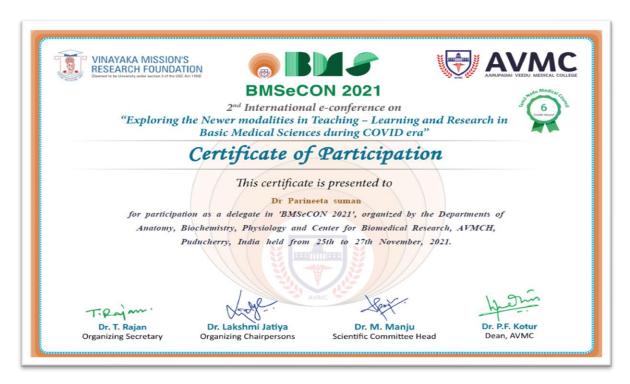

#### HOSPITAL AND RESEARCH INSTITUTE MADURAL - 625009

Dr. Parineeta Suman

#### Virtual CME on Remembering Anatomy Memory's secrets Revealed

**BMSECON 2021** 