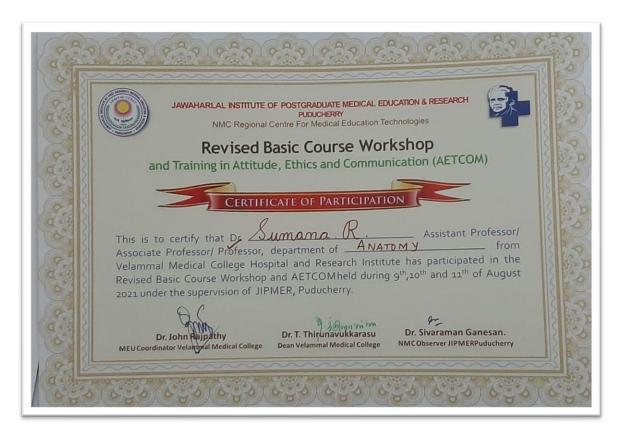

ised Basic Course Workshop** 



# HOSPITAL AND RESEARCH INSTITUTE MADURAL - 625009

Dr. Yegumuthu K





# HOSPITAL AND RESEARCH INSTITUTE MADURAI - 625009

Dr. Ramadevi P



**Revised Basic Course Workshop** 



## HOSPITAL AND RESEARCH INSTITUTE MADURAL - 625009

Dr. Rajavel



**Basic Course in Biomedical Research** 

Dr. Manoj V Murhekar

Director and Scientist G ICMR - National Institute of Epidemiology Chennai, Tamil Nadu, India

Roll no: NPTEL21MD05S23811069

Prof. Balram Bhargava Secretary to Govt. of India, Dept. of Health Research & Director-General, Indian Council of Medical Research

New Delhi, India



## HOSPITAL AND RESEARCH INSTITUTE MADURAL - 625009

Dr. Munish N



**Revised Basic Course Workshop** 



#### HOSPITAL AND RESEARCH INSTITUTE MADURAL - 625009

Dr. Sumana R



#### **Revised Basic Course Workshop**



Workshop on Emerging Trends in Medical Education "Educational Technologies in Problem-Based Learning Contexts"



## HOSPITAL AND RESEARCH INSTITUTE MADURAI - 625009

Dr. David



**Revised Basic Course Workshop** 



## HOSPITAL AND RESEARCH INSTITUTE MADURAL - 625009

Dr. M.Subbiah





## HOSPITAL AND RESEARCH INSTITUTE MADURAI - 625009

Dr. A.Shrimanikandan



## Workshop on Emerging Trends in Medical Education. "Integrated Assessment"



Workshop on Emerging Trends in Medical Education. "The Integration of Artificial Intelligence(AI)in Medical Education"



## HOSPITAL AND RESEARCH INSTITUTE MADURAL - 625009

Dr. Ilango





## HOSPITAL AND RESEARCH INSTITUTE MADURAL - 625009

Dr. A.Karthick Ramalingam





## HOSPITAL AND RESEARCH INSTITUTE