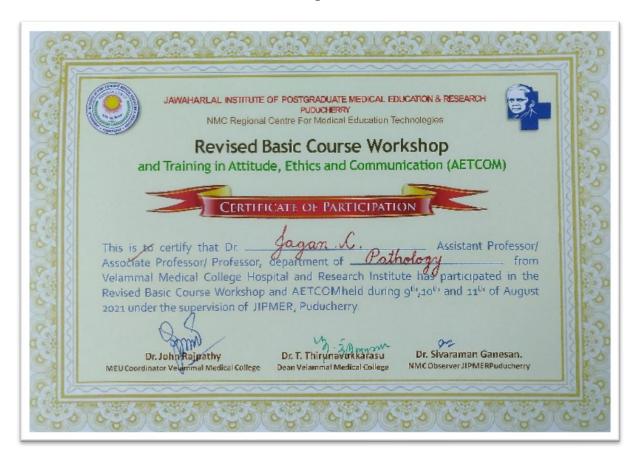

# HOSPITAL AND RESEARCH INSTITUTE MADURAI - 625009

Dr. Jagan C

**Revised Basic Course Workshop** 