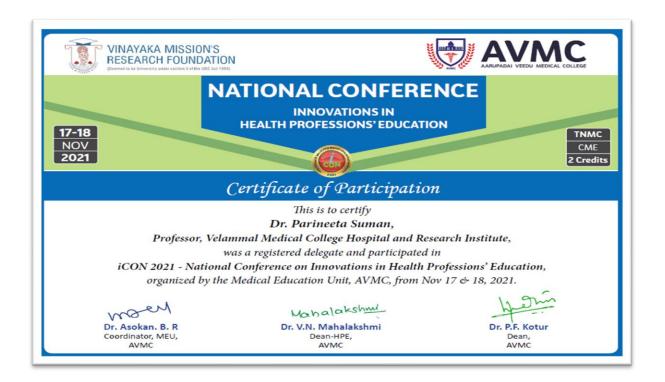

#### HOSPITAL AND RESEARCH INSTITUTE MADURAL - 625009

Dr. Parineeta Suman

#### **Online Enrolment**

Oral presentation in National conference on Innovations in Health Professions'