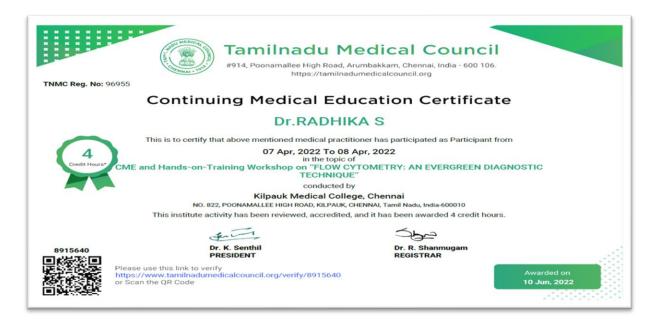

# HOSPITAL AND RESEARCH INSTITUTE MADURAL - 625009

Dr. Radhika

An International CME & Hands on training workshop on Flowcytometry – An evergreen diagnostic technique(Live)

IMSOS 2022 8th Annual Conference of Indian Musculoskeletal Oncology Society, (Online)