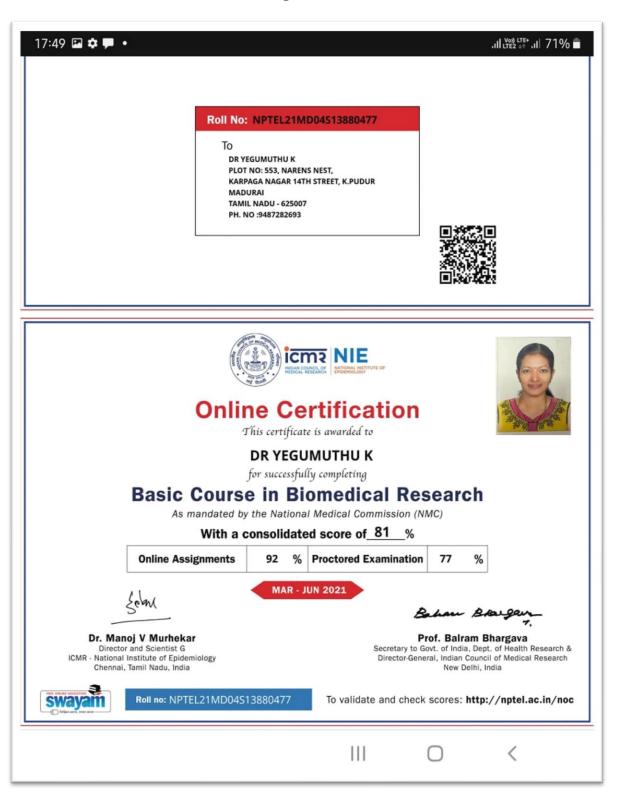

kshop** 



# HOSPITAL AND RESEARCH INSTITUTE MADURAL - 625009

Dr. Sudhir Ben Nelson



**Revised Basic Course Workshop** 



# HOSPITAL AND RESEARCH INSTITUTE MADURAL - 625009

Dr. Vasumathi





# HOSPITAL AND RESEARCH INSTITUTE MADURAL - 625009

Dr. Trupthi



**Basic Course in Biomedical Research** 

Director and Scientist G ICMR - National Institute of Epidemiology

Chennai, Tamil Nadu, India

Roll no: NPTEL21MD04S43940792

swayan

Secretary to Govt. of India, Dept. of Health Research & Director-General, Indian Council of Medical Research

New Delhi, India

To validate and check scores: http://nptel.ac.in/noc



# HOSPITAL AND RESEARCH INSTITUTE MADURAI - 625009

Dr. Jagan C



**Revised Basic Course Workshop** 



# HOSPITAL AND RESEARCH INSTITUTE MADURAL - 625009

Dr. Yegumuthu K





# HOSPITAL AND RESEARCH INSTITUTE MADURAI - 625009

Dr. Ramadevi P



**Revised Basic Course Workshop** 



## HOSPITAL AND RESEARCH INSTITUTE MADURAL - 625009

Dr. Rajavel



**Basic Course in Biomedical Research** 

Dr. Manoj V Murhekar

Director and Scientist G ICMR - National Institute of Epidemiology Chennai, Tamil Nadu, India

Roll no: NPTEL21MD05S23811069

Prof. Balram Bhargava Secretary to Govt. of India, Dept. of Health Research & Director-General, Indian Council of Medical Research

New Delhi, India



## HOSPITAL AND RESEARCH INSTITUTE MADURAL - 625009

Dr. Munish N



**Revised Basic Course Workshop** 



#### HOSPITAL AND RESEARCH INSTITUTE MADURAL - 625009

Dr. Sumana R



#### **Revised Basic Course Workshop**



Workshop on Emerging Trends in Medical Education "Educatio