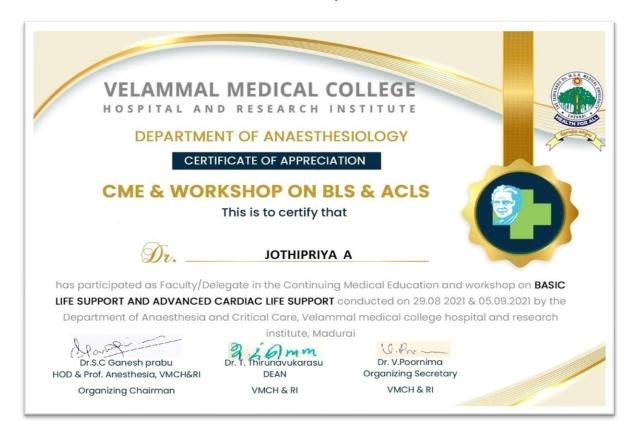

CME ON GASTROINTESTINAL PATHOLOGY"

Organised by Department of Pathology, DM WIMS Medical College, Meppadi, Wayanad, Kerala-673577 on 28th August 2021

Dr. Gopakumaran Kartha

Dr. P.G.Konapur Organising Chairman DM WIMS Medical College DM WIMS Medical College

Organising Secretary DM WIMS Medical College

Major (Dr.) Nabeel Azeez K Joint Organising Secretary DM WIMS Medical College

Virtual CME on GI pathology



# HOSPITAL AND RESEARCH INSTITUTE MADURAI - 625009



#### QC Path



#### **Health and Haematology**



## HOSPITAL AND RESEARCH INSTITUTE MADURAL - 625009



#### **SPAARC 2022**



Recent updates in salivary gland pathology



# HOSPITAL AND RESEARCH INSTITUTE MADURAI - 625009

Dr. Jamuna



**TAPCON 2021** 



# HOSPITAL AND RESEARCH INSTITUTE MADURAL - 625009

Jothi Priya A





# HOSPITAL AND RESEARCH INSTITUTE MADURAL - 625009

#### Mahima S





# HOSPITAL AND RESEARCH INSTITUTE MADURAL - 625009

Dr. Karmega Kannan





# HOSPITAL AND RESEARCH INSTITUTE MADURAL - 625009

Raju Kumaran T





# HOSPITAL AND RESEARCH INSTITUTE MADURAI - 625009

Dr. R Ramesh

| SRI RAMACHANDRA INSTITUTE OF HIGHER EDUCATION AND RESEARCH (Citegory-I Desired to be University) Pout, Chernal  Sri Ramachandra Medical College and Research Institute National Medical Commission Nodal Center For Faculty Development |
|-----------------------------------------------------------------------------------------------------------------------------------------------------------------------------------------------------------------------------------------|
| Advance Course in Medical Education