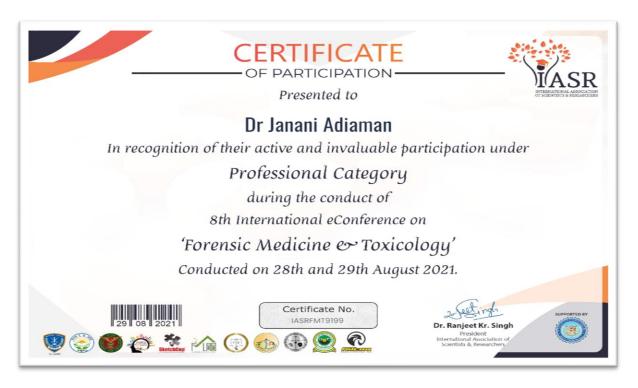

#### HOSPITAL AND RESEARCH INSTITUTE MADURAL - 625009

Dr. Janani Adiaman

International Webinar "Impact of COVID -19 Pandemic on crime: Medico-Legal Aspects, support and succour"

'Forensic Medicine & Toxicology'