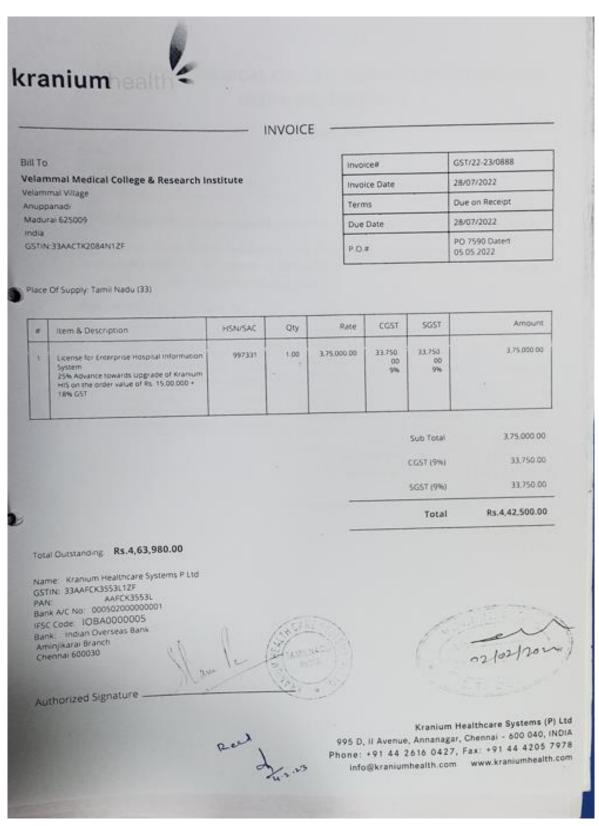

RESEARCH INSTITUTE MADURAI - 625009

### v. User Management

- 1. User Creation.
- 2. User rights updating &Deletion.
- 2. Career Management.
- 3. Website Management.
- 4. Velammal College of Allied Health Sciences.
- 5. Velammal College of Nursing & School of Nursing
- 6. Velammal Radiology CT, MRI, Xray Picture Archiving & Communication System (PACS): raster IPACH
- 7. Antivirus License:
  - a. Seqrite Endpoint Security 7.0
  - b. Segrite Endpoint Security 7.2
- 8. Firewall Fortinet:
- 9. Biometric Attendance Management (Savior- TOS)

Prof. T. THIRUNAVUKKARASU, M.D.,D.A.,

Velammal Medical College Hospital and Research Institute "Velammal Village" Madurai-Tuticorin Ring Road Anti-Junadi, Madurai, T.N.-625 009



# HOSPITAL AND RESEARCH INSTITUTE MADURAI - 625009

#### **Kranium Bill**





# HOSPITAL AND RESEARCH INSTITUTE MADURAI - 625009

### **Medical College Domain Bill**

| ERNET India  5th Floor,Block -1.  DMRC IT Park, Shashtri Park,  New Delhi 110053  Tel: 011-22170580, 22170594  GSTIN: 07AAATE0202A2ZS  Receipt |                   |                                                                 |              |                                               |            |        |                                                                                            |         |           |        |                                              |                     |  |  |
|------------------------------------------------------------------------------------------------------------------------------------------------|-------------------|------------------------