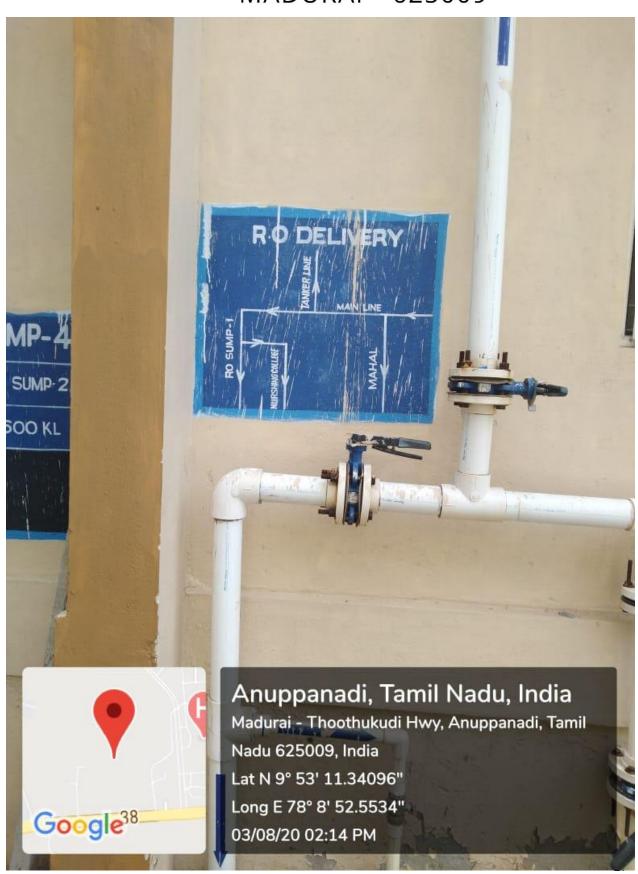

# HOSPITAL AND RESEARCH INSTITUTE MADURAI - 625009

Maintenance of Water Bodies Distribution in the campus - RO Plant