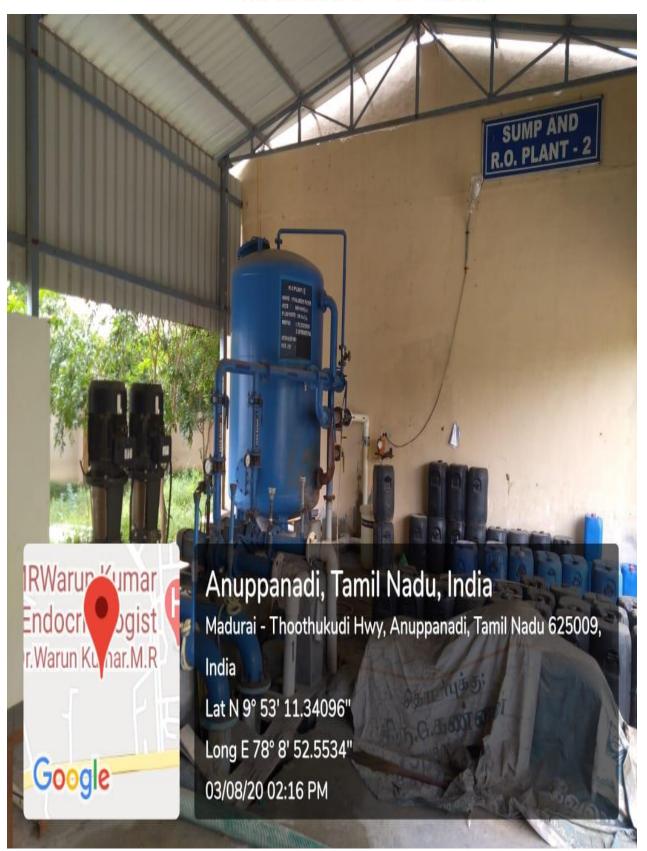

# HOSPITAL AND RESEARCH INSTITUTE MADURAI - 625009

Maintenance of Water Bodies Distribution in the campus - RO Plant