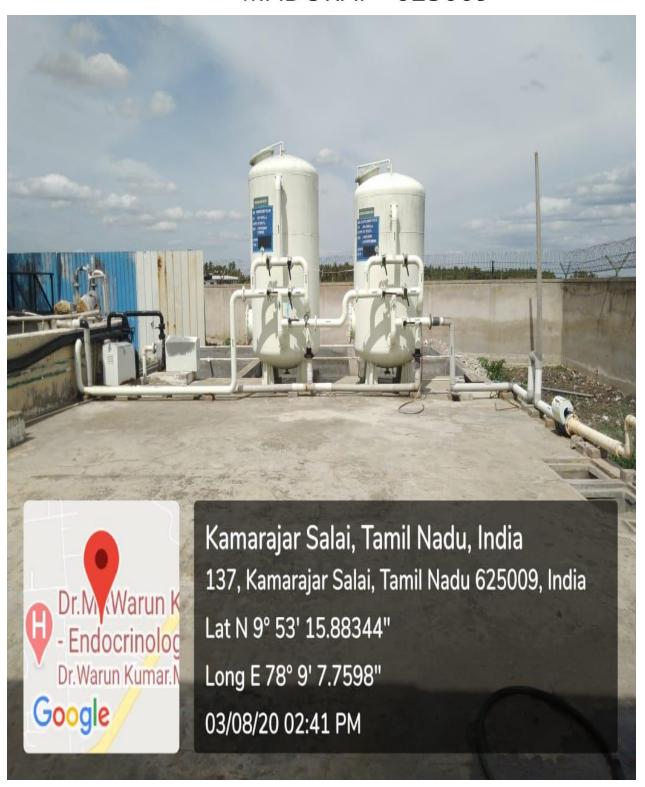

# HOSPITAL AND RESEARCH INSTITUTE MADURAI - 625009

Maintenance of Water Bodies Distribution in the campus - RO Plant