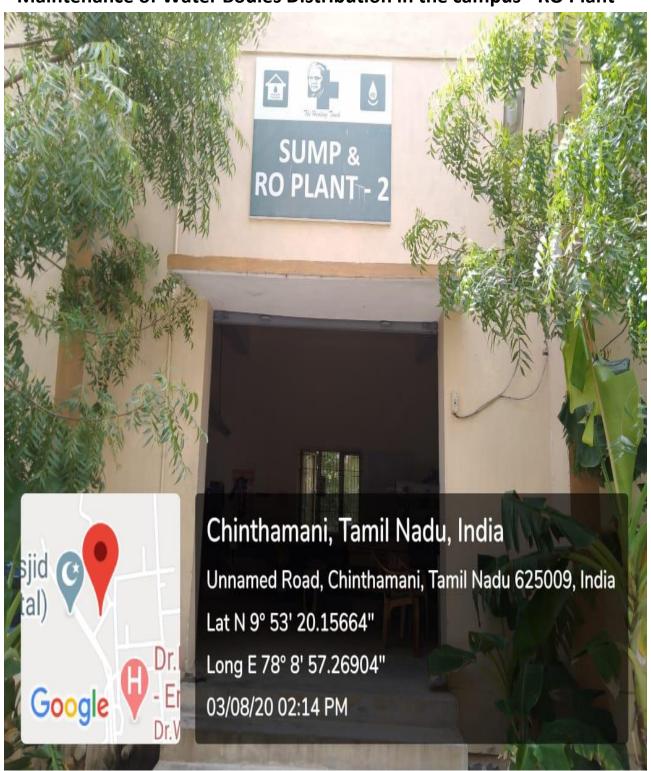

# HOSPITAL AND RESEARCH INSTITUTE MADURAI - 625009

Maintenance of Water Bodies Distribution in the campus - RO Plant