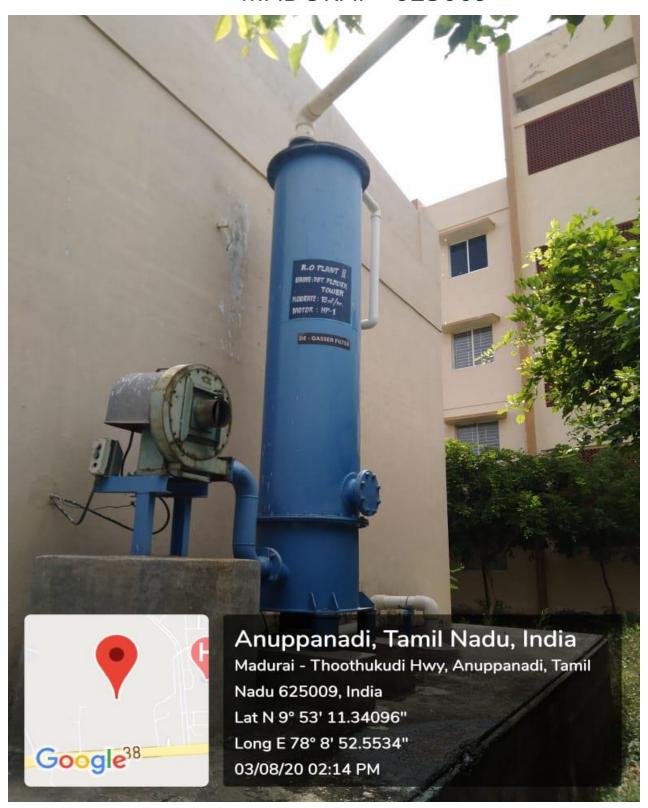

# HOSPITAL AND RESEARCH INSTITUTE MADURAI - 625009

Maintenance of Water Bodies Distribution in the campus - RO Plant