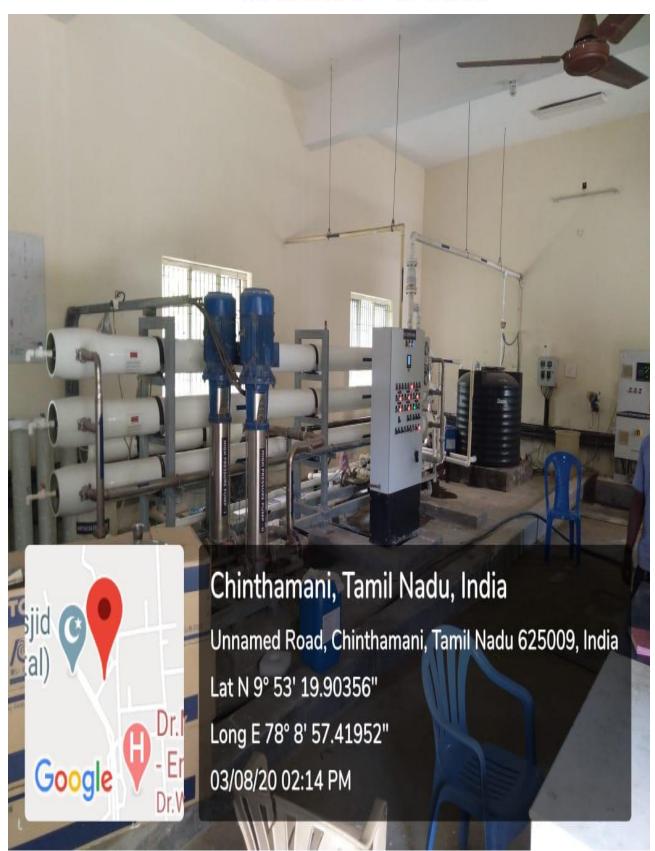

# HOSPITAL AND RESEARCH INSTITUTE MADURAI - 625009

Maintenance of Water Bodies Distribution in the campus - RO Plant