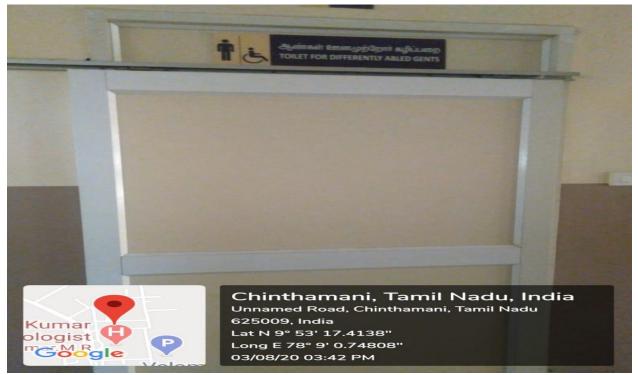

</b> . | Assistive technology and facilities for persons with disability | 12 - 14  |
| 5.           | Provision for Enquiry and Information – Human Assistance        | 15 - 18  |

Prof. T. THIRUNAVUKKARASU, M.D.,D.A., Dean

Velammal Medical College Hospital and Research Institute

"Velammal Village" Madurai-Tuticorin Ring Road Anuppanadi, Madurai, T.N.-625 009



# HOSPITAL AND RESEARCH INSTITUTE MADURAI - 625009

#### **Ramps and Lifts**













# HOSPITAL AND RESEARCH INSTITUTE MADURAI - 625009

#### Ramp in hospital





# HOSPITAL AND RESEARCH INSTITUTE MADURAI - 625009

**Students Lift Inside College** 





# HOSPITAL AND RESEARCH INSTITUTE MADURAL - 625009

**Lift Inside Hospital** 





# HOSPITAL AND RESEARCH INSTITUTE MADURAL - 625009

#### **Disabled Friendly Washrooms**



#### Washroom display boards





# HOSPITAL AND RESEARCH INSTITUTE MADURAI - 625009

**Wash Rooms Across Campus** 





# HOSPITAL AND RESEARCH INSTITUTE MADURAL - 625009

**Signage - Display Boards Inside College** 









# HOSPITAL AND RESEARCH INSTITUTE MADURAI - 625009

#### Display board at reception





# HOSPITAL AND RESEARCH INSTITUTE MADURAL - 625009

Assistive technology and facilities for persons with disability

Disabled chair allotment in college















# HOSPITAL AND RESEARCH INSTITUTE MADURAI - 625009

**Provision for Enquiry and Information – Human Assistance** 



**Enquiry desk** 



# HOSPITAL AND RESEARCH INSTITUTE MADURAI - 625009

Receptionist in front of college





# HOSPITAL AND RESEARCH INSTITUTE MADURAI - 625009

**Vice Principal Office Enquiry Pe