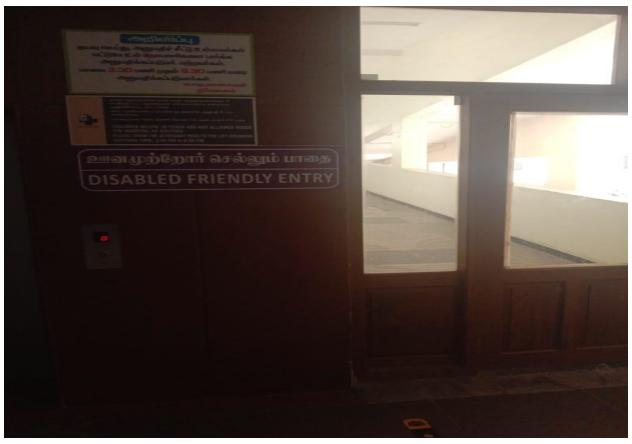

--------------------------------------------|----------|
| 1.           | Ramps and Lifts                                                 | 2 - 6    |
| 2.           | Disabled Friendly Washrooms                                     | 7 - 8    |
| 3.           | Signage - Display Boards Inside & outside the College           | 9 - 11   |
| , <b>4</b> . | Assistive technology and facilities for persons with disability | 12 - 14  |
| 5.           | Provision for Enquiry and Information – Human Assistance        | 15 - 18  |

Prof. T. THIRUNAVUKKARASU, M.D.,D.A., Dean

Velammal Medical College Hospital and Research Institute

"Velammal Village" Madurai-Tuticorin Ring Road Anuppanadi, Madurai, T.N.-625 009



# HOSPITAL AND RESEARCH INSTITUTE MADURAI - 625009

#### **Ramps and Lifts**













# HOSPITAL AND RESEARCH INSTITUTE MADURAI - 625009

#### Ramp in hospital





# HOSPITAL AND RESEARCH INSTITUTE MADURAI - 625009

**Students Lift Inside College** 





# HOSPITAL AND RESEARCH INSTITUTE MADURAL - 625009

**Lift Inside Hospital** 





# HOSPITAL AND RESEARCH INSTITUTE MADURAL - 625009

#### **Disabled Friendly Washrooms**



#### Washroom display boards





# HOSPITAL AND RESEARCH INSTITUTE MADURAI - 625009

**Wash Rooms Across Campus** 





# HOSPITAL AND RESEARCH INSTITUTE MADURAL - 625009

**Signage - Display Boards Inside College** 









# HOSPITAL AND RESEARCH INSTITUTE MADURAI - 625009

#### Display board at reception





# HOSPITAL AND RESEARCH INSTITUTE MADURAL - 625009

Assistive technology and facilities for persons with disability

Disabled chair all