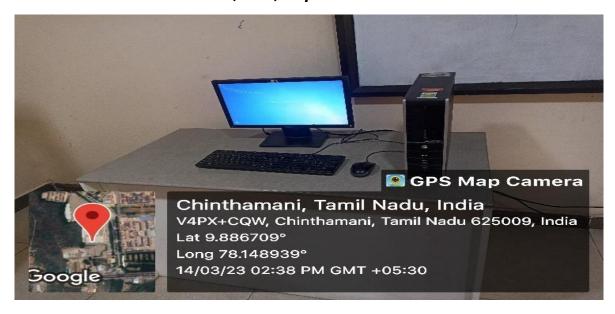

### **Department of Anatomy**

#### 1. Demo Room - 1

### White Board & LCD projector

### Monitor, CPU, Keyboard, and mouse