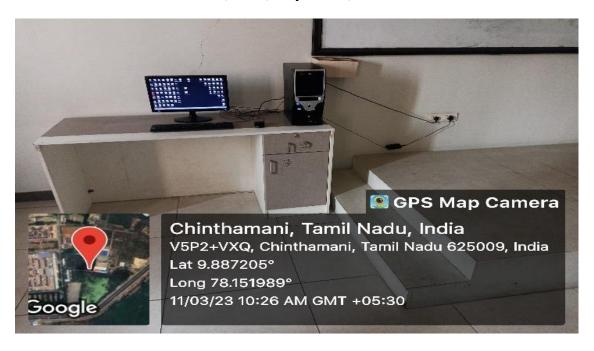

### **Department of Anatomy**

#### 1. Demo Room - 1

### White Board & LCD projector

### Monitor, CPU, Keyboard, and mouse