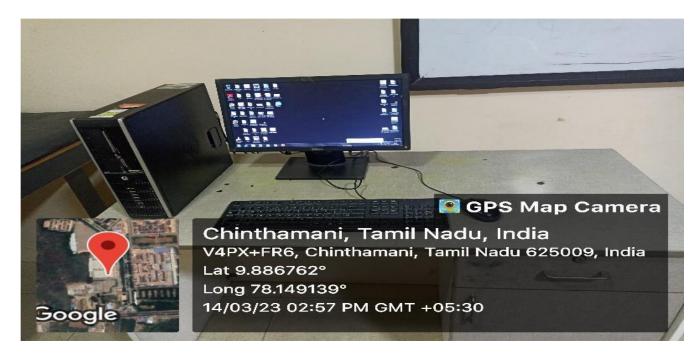

### **Department of Anatomy**

#### 1. Demo Room - 1

### White Board & LCD projector

### Monitor, CPU, Keyboard, and mouse