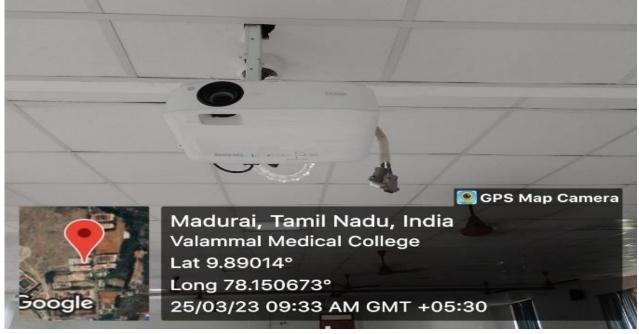

### **Department of Anatomy**

#### 1. Demo Room - 1

### White Board & LCD projector

### Monitor, CPU, Keyboard, and mouse