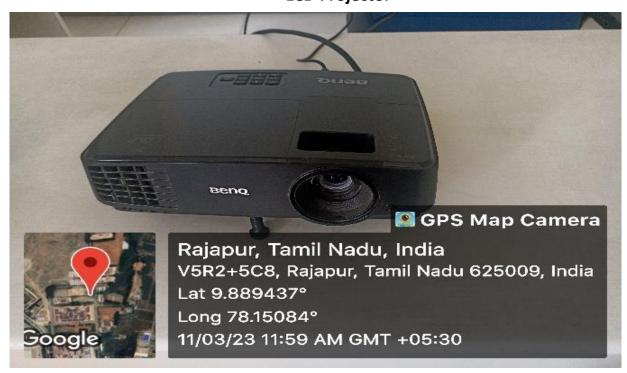

#### 1. Demo Room - 1

### White Board & LCD projector

### Monitor, CPU, Keyboard, and mouse