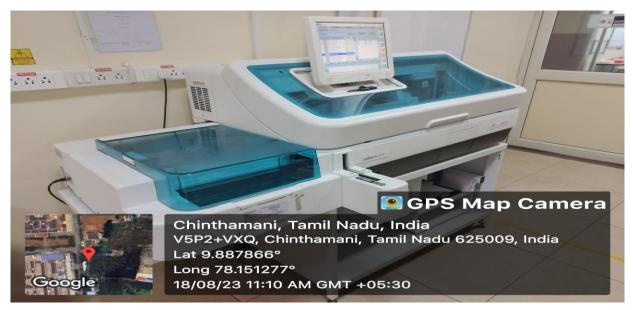

#### **Department of Biochemistry**

#### **Skill Lab**

#### TBA - 120 FR Fully automated chemistry analyzer - I