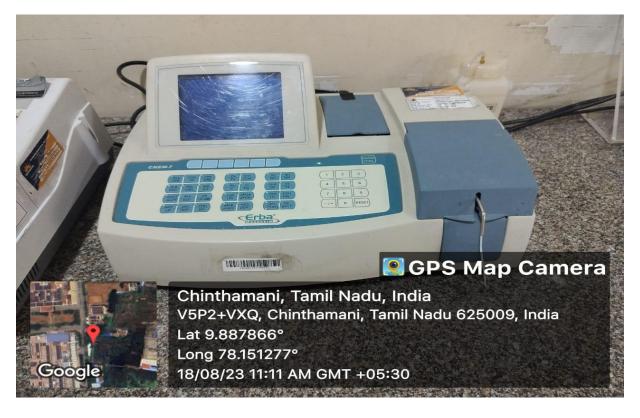

*Brochoscope**





# HOSPITAL AND RESEARCH INSTITUTE MADURAL - 625009

**Thoracoscope** 





## HOSPITAL AND RESEARCH INSTITUTE MADURAI - 625009

**Spirometry** 





### HOSPITAL AND RESEARCH INSTITUTE MADURAI - 625009

# Department of ENT Skill Lab





## HOSPITAL AND RESEARCH INSTITUTE MADURAI - 625009





# HOSPITAL AND RESEARCH INSTITUTE MADURAI - 625009

# Department of Pharmacology Skill Lab







### HOSPITAL AND RESEARCH INSTITUTE MADURAL - 625009

#### **Department of Biochemistry**

#### **Skill Lab**

#### TBA - 120 FR Fully automated chemistry analyzer - I



#### **COBAS e 411 - I:**





### HOSPITAL AND RESEARCH INSTITUTE MADURAL - 625009

#### **ELISA Reader**



#### **ELISA Washer**





### HOSPITAL AND RESEARCH INSTITUTE MADURAL - 625009

**Semi Auto Analyser** 



#### **Post Graduate Biochemistry Laboratory**

#### Spectrophotometer





### HOSPITAL AND RESEARCH INSTITUTE MADURAI - 625009

#### Colorimeter



#### **Chromatography chamber**





## HOSPITAL AND RESEARCH INSTITUTE MADURAI - 625009

#### **Electrophoresis Apparatus**



#### **Conventional PCR**