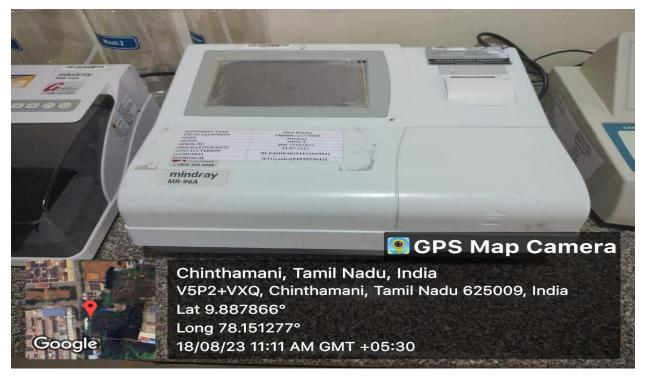

HOSPITAL AND RESEARCH INSTITUTE MADURAI - 625009

#### Department of Respiratory Medicine Skill Lab

#### **Brochoscope**





# HOSPITAL AND RESEARCH INSTITUTE MADURAL - 625009

**Thoracoscope** 





## HOSPITAL AND RESEARCH INSTITUTE MADURAI - 625009

**Spirometry** 





### HOSPITAL AND RESEARCH INSTITUTE MADURAI - 625009

# Department of ENT Skill Lab





## HOSPITAL AND RESEARCH INSTITUTE MADURAI - 625009





# HOSPITAL AND RESEARCH INSTITUTE MADURAI - 625009

# Department of Pharmacology Skill Lab







### HOSPITAL AND RESEARCH INSTITUTE MADURAL - 625009

#### **Department of Biochemistry**

#### **Skill Lab**

#### TBA - 120 FR Fully automated chemistry analyzer - I



#### **COBAS e 411 - I:**





### HOSPITAL AND RESEARCH INSTITUTE MADURAL - 625009

#### **ELISA Reader**



#### **ELISA Washer**





### HOSPITAL AND RESEARCH INSTITUTE MADURAL - 625009

**Semi Auto Analyser** 



#### **Post Graduate Biochemistry Laboratory**

#### Spectrophotometer





### HOSPITAL AND RESEARCH INSTITUTE MADURAI - 625009

#### Colorimeter



#### **Chromatography chamber**





## HOSPITAL AND RESEARCH INSTITUTE MADURAI - 625009

#### **Electrophoresis Apparatus**



#### **Conventional PCR**