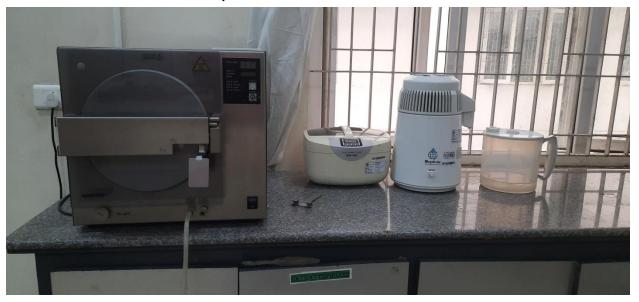

#### HOSPITAL AND RESEARCH INSTITUTE MADURAI - 625009

Dental Autoclave ,Ultra Sonic Cleaner & Water Distiller Unit

**Dental Extraction Forceps** 