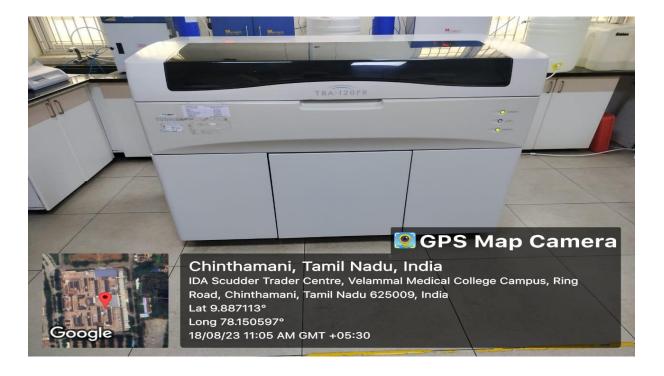

#### **Department of Biochemistry**

#### **Skill Lab**

#### TBA - 120 FR Fully automated chemistry analyzer - I