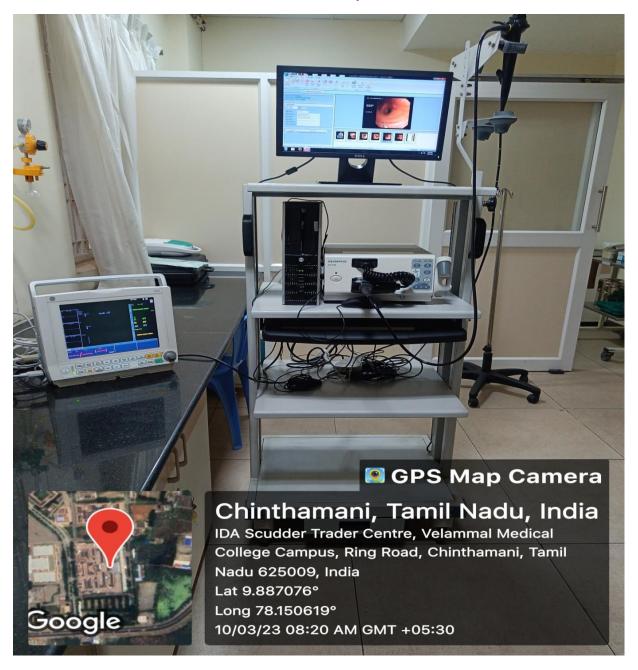

SPITAL AND RESEARCH INSTITUTE MADURAI - 625009

Department of Pediatrics Skill Lab Instrument(AMBU BAG)











### HOSPITAL AND RESEARCH INSTITUTE MADURAI - 625009

# Department of Physiology Skill Lab







# HOSPITAL AND RESEARCH INSTITUTE MADURAL - 625009

#### **Haematology Lab**







### HOSPITAL AND RESEARCH INSTITUTE MADURAL - 625009

#### **Cardiopulmonary Lab**



#### **Research Lab**





## HOSPITAL AND RESEARCH INSTITUTE MADURAI - 625009

# Department of Radiologist Skill Lab

CT



Mammogram





# HOSPITAL AND RESEARCH INSTITUTE MADURAI - 625009

#### Museum



**Ultra Sound** 





# HOSPITAL AND RESEARCH INSTITUTE MADURAI - 625009

MRI





### HOSPITAL AND RESEARCH INSTITUTE MADURAI - 625009

#### Department of Respiratory Medicine Skill Lab

#### **Brochoscope**





# HOSPITAL AND RESEARCH INSTITUTE MADURAL - 625009

**Thoracoscope** 





## HOSPITAL AND RESEARCH INSTITUTE MADURAI - 625009

**Spirometry** 





### HOSPITAL AND RESEARCH INSTITUTE MADURAI - 625009

# Department of ENT Skill Lab





## HOSPITAL AND RESEARCH INSTITUTE MADURAI - 625009





# HOSPITAL AND RESEARCH INSTITUTE MADURAI - 625009

# Department of Pharmacology Skill Lab







### HOSPITAL AND RESEARCH INSTITUTE MADURAL - 625009

#### **Department of Biochemistry**

#### **Skill Lab**

#### TBA - 120 FR Fully automated chemistry analyzer - I



#### **COBAS e 411 - I:**





### HOSPITAL AND RESEARCH INSTITUTE MADURAL - 625009

#### **ELISA Reader**



#### **ELISA Washer**





### HOSPITAL AND RESEARCH INSTITUTE MADURAL - 625009

**Semi Auto Analyser** 



#### **Post Gr