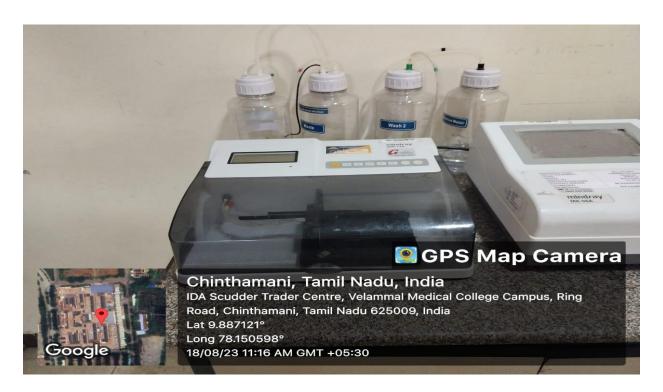

STITUTE MADURAI - 625009

#### Department of Respiratory Medicine Skill Lab

#### **Brochoscope**





# HOSPITAL AND RESEARCH INSTITUTE MADURAL - 625009

**Thoracoscope** 





## HOSPITAL AND RESEARCH INSTITUTE MADURAI - 625009

**Spirometry** 





### HOSPITAL AND RESEARCH INSTITUTE MADURAI - 625009

# Department of ENT Skill Lab





## HOSPITAL AND RESEARCH INSTITUTE MADURAI - 625009





# HOSPITAL AND RESEARCH INSTITUTE MADURAI - 625009

# Department of Pharmacology Skill Lab







### HOSPITAL AND RESEARCH INSTITUTE MADURAL - 625009

#### **Department of Biochemistry**

#### **Skill Lab**

#### TBA - 120 FR Fully automated chemistry analyzer - I



#### **COBAS e 411 - I:**





### HOSPITAL AND RESEARCH INSTITUTE MADURAL - 625009

#### **ELISA Reader**



#### **ELISA Washer**





### HOSPITAL AND RESEARCH INSTITUTE MADURAL - 625009

**Semi Auto Analyser** 



#### **Post Graduate Biochemistry Laboratory**

#### Spectrophotometer





### HOSPITAL AND RESEARCH INSTITUTE MADURAI - 625009

#### Colorimeter



#### **Chromatography chamber**





## HOSPITAL AND RESEARCH INSTITUTE MADURAI - 625009

#### **Electrophoresis Apparatus**



#### **Conventional PCR**