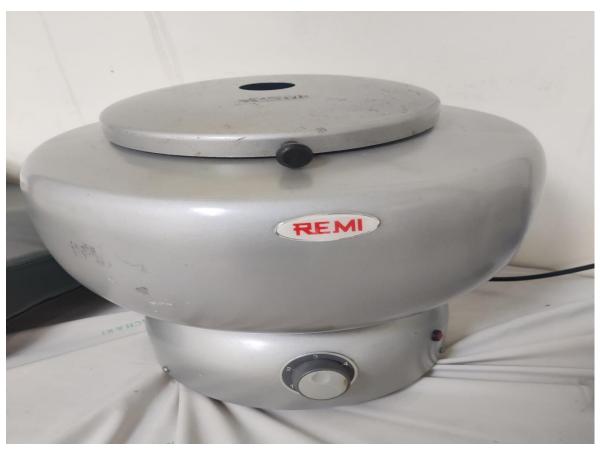

URAI - 625009

#### **Department of Dentistry**

#### **Dental Chair**



X Ray Unit & RVG Unit





#### HOSPITAL AND RESEARCH INSTITUTE MADURAI - 625009

**Fogger Unit & Mobile Suction** 



**Extra Oral Suction Unit** 





#### HOSPITAL AND RESEARCH INSTITUTE MADURAI - 625009

Dental Autoclave ,Ultra Sonic Cleaner & Water Distiller Unit



**Dental Extraction Forceps** 





#### HOSPITAL AND RESEARCH INSTITUTE MADURAI - 625009

#### **Department of Dermatology**

**RF Machine** 



**Light Microscope** 





## HOSPITAL AND RESEARCH INSTITUTE MADURAI - 625009

**Q** Switched Laser



CO2 Laser





## HOSPITAL AND RESEARCH INSTITUTE MADURAI - 625009

**Diode Laser** 



#### **MNRF**





## HOSPITAL AND RESEARCH INSTITUTE MADURAI - 625009

#### **Chemical Peels**



#### Centrifuge





#### HOSPITAL AND RESEARCH INSTITUTE MADURAI - 625009

#### **CRYO Vacuum Flask**





#### HOSPITAL AND RESEARCH INSTITUTE MADURAI - 625009

Department of Forensic Medicine
Skill Lab













## HOSPITAL AND RESEARCH INSTITUTE MADURAI - 625009

Department of General Medicine Skill Lab



Museum











#### HOSPITAL AND RESEARCH INSTITUTE MADURAI - 625009

## Department of General Surgery Skill Lab







## HOSPITAL AND RESEARCH INSTITUTE MADURAI - 625009

#### Museum



**Endo trainer** 





# HOSPITAL AND RESEARCH INSTITUTE MADURAL - 625009

#### Department of Micro Biology Skill Lab













## HOSPITAL AND RESEARCH INSTITUTE MADURAI - 625009

#### Museum





## HOSPITAL AND RESEARCH INSTITUTE MADURAI - 625009

Department of OBG Museum







## HOSPITAL AND RESEARCH