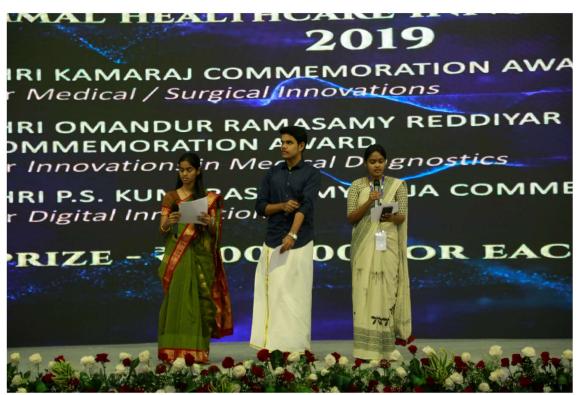

# 2019

Velammal Health Care Innovations Awards

Pulse Polio Programme

Young Scholar

Clinical Induction Meeting

Encouraging Innovations and Honoring the Trailblazers

INNOVATORS PRESENTATION SCHEDULE

Ida Scudder Trade Centre Madurai

Velammal Hospital

15.11.2019 (Friday)

# AGENDA AT A GLANCE

| 08.00 am - 09.00 am | Registration                                                 |                                                                     |
|---------------------|--------------------------------------------------------------|---------------------------------------------------------------------|
| 09.00 am - 09.05 am | Prayer Song and Lighting the Kut                             | huvilakku                                                           |
| 09.05 am - 09.10 am | Welcome Address                                              | Dr. R.M. Raja Muthiah<br>Dean, Velammal Medical College Hospital    |
| 09.10 am - 09.15 am | Introduction to VHIA 2019 and<br>Introducing Panel of Judges | Mr. Venkata Phanidhar<br>Chief Executive Officer, Velammal Haspital |
| 09.15 am - 09.25 am | Keynote Address                                              | Shri M.Y. Muthuramalingam<br>Chairman, Velammal Educational Trust   |
| 09.25 am - 09.30 am | Vote of Thanks                                               | Dr. P.K.Mohanty<br>Vice Principal Valammal Medical College Hospit   |