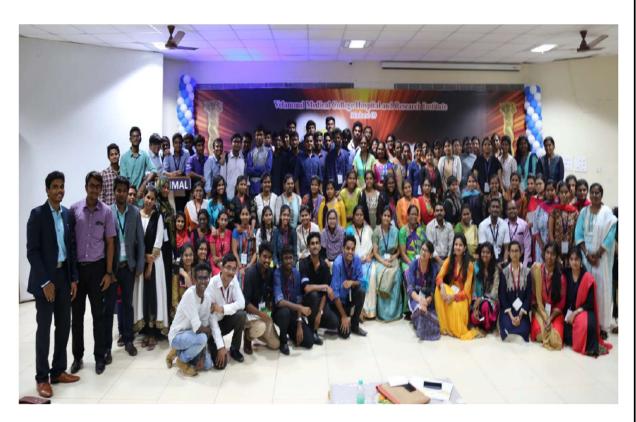

## VELAMMAL MEDICAL COLLEGE HOSPITAL & RESEARCH INSTITUTE, MADURAI-09

Music Club

UGBeaCON

Velammal Innovation Summit Awards

#### National undergraduate conference in Neurology & Endocrinology – UGBeaCON April 19, 20 & 21 - 2018

The Department of Physiology and Department of Medicine conducted UGBeaCON 2018, a National Undergraduate Conference in Neurophysiology and Endocrinology from 19.4.2018 to 21.4.2018 with Dr S. Anu, HOD of Physiology as the Organizing Secretary and Dr Chandrasekar, Prof and HOD of Medicine. Dr Vadivel murugan, Prof of Medicine, Dr Anguvijayan, Associate Prof of Medicine as Organizing Chairman for the conference. The conference was accredited with 30 credit points under Dr MGR Medical University. It was attended by 26 colleges from all over Tamilnadu and Pondicherry.