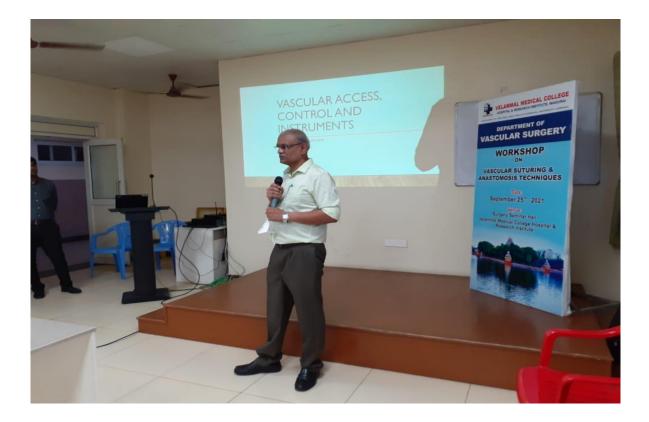

|  |  |
| 28                         | Abirani manimanan.                    | P. Le 1                                 |  |  |
| 29                         | Poriya ganesh . G. B.<br>N. Subasiree | · Sulla                                 |  |  |
| 30                         | PRIYADARSHINT.S                       | Proced                                  |  |  |
|                            |                                       | here here here here here here here here |  |  |

#### PHOTO'S OF CME WORLD TB DAY



Speaker dr premanath addressing the Audience on 24.03.2017 venue: 3<sup>rd</sup> Floor Auditorium. Velammal Hospital Building



A

Audience in Auditorium Hall . Date: 24.03.2017 venue: 3<sup>rd</sup> Floor Auditorium.Velammal Hospital Building





























#### Gastro intestinal Physiology - An online Quiz program



An online Quiz program was organized by the Department of Physiology of Velammal medical college on 25.06.2021 Friday between 1.30 pm-4.30 pm, in the topic Gastro intestinal Physiology, for first MBBS students of VMCH& RI, along with 140 first MBBS students from 7 other medical colleges across Tamil Nadu. The program was organised by Dr.S.Anu, HOD, Department of Physiology.

Dr. John Rajpathy, Professor,

Dr. M. Saravanan and Dr. K. Rekha, Associate professors were the quiz masters and Dr.S.P.Kausikan PG student was the scorer. The program was addressed by our Dean Dr.T.Thirumavukkarasu.

Totally 290 students participated in the online event along with faculty from other medical colleges. The program started