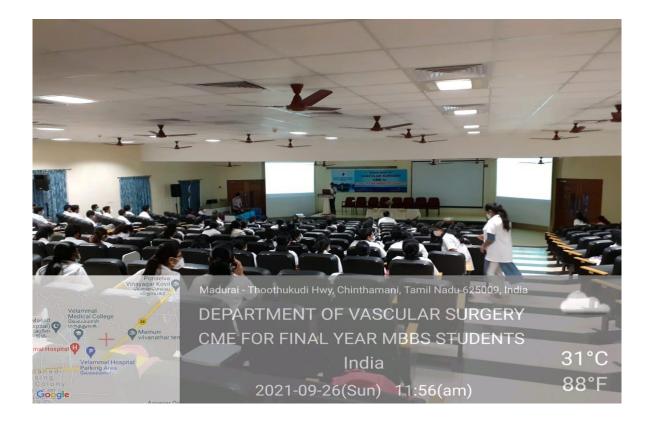

#### "Young Scholar" by Association of Surgeons of India held at VMCH&RI

The Young Scholar Programme had case presentations by the M.S. General Surgery Postgraduates of various Institutions. Best case presentations were awarded prizes. All the Final year MBBS students of Velammal Medical College Hospital and Research Institute had the wonderful opportunity to attend the Young Scholar programme, This will impart motivation in the minds of the undergraduate students as the postgraduates become their role models. This will help them to plan their professional progression to postgraduate courses.