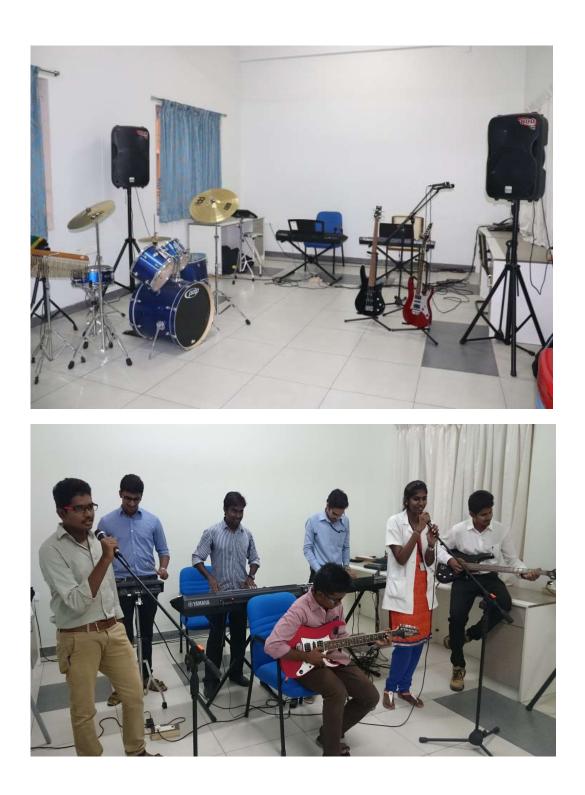

#### **Infrastructure:**

The Music Club Centre is located in the ground floor of the Velammal Medical College building. It is equipped with equippments for light music, like the guitars, Keyboards, drums, flute, violin etc.

#### **Student participation:**

Students who are interested in music practice in the evening hours. The center is open from 4-7 pm.