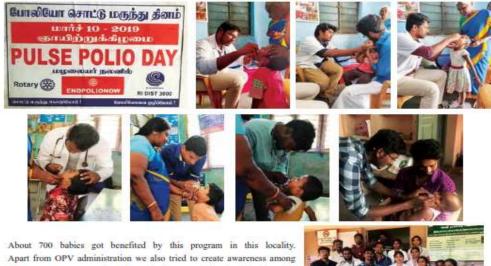

#### Velammal Medical College students in the Pulse Polio Programme

Pulse Polio programme is conducted by the Govt. of India every year. The last case of paralytic polio was documented in the year 2011. India has been certified as "eradicated polio" by WHO, but the Pulse Polio is continued. Students of Velammal Medical College join the Team Work and celebrate this victory of mankind, namely the Polio Eradication.

#### PULSE POLIO IMMUNIZATION PROGRAM 2019

The national pulse polio immunization program for the year 2019 was planned by The government of India on tenth of march. A team of 12 Interns from Velammal Medical College under Dr. Suthir MD., contributed their service to serve the purpose of public wellness and success of the program ic. to ensure the eradication of polio from our community.

The team arrived the Urban Primary Health Centre at Chinthamani, Madurai. We discussed the details of arrangement done by the state health service department for the program and number of booths arranged for administering the polio vaccine with Dr.Evangeline Mercy, Medical officer at UPHC, Chinthamani.

We split ourselves into smaller teams and took incharge all the booths while Dr. Evangeline supervised the program at the UPHC, Chinthamani.

| 1. Maetu street      | 2. Maetukunjai | 3. Anna street   | 4. Chinthamani East |
|----------------------|----------------|------------------|---------------------|
| Dr. Raghul Deepakraj | Dr. Prathap    | Dr. Praveen      | Dr. Nanda kumar     |
| Dr. Prasanna Rajguru | Dr. Premnath   | Dr. Nethra       | Dr. Padmashri       |
| Dr. Niruba           | Dr. Ramkumar   | Dr. Naresh kumar | Dr. Mridula         |

The booths were inspected by Dr. Jayalakshmi from Zonal Health service and discussed with us about the progress and reach of the program.

About 700 babies got benefited by this program in this locality. Apart from OPV administration we also tried to create awareness among the pregnant women and newly married women in that locality about the importance of vaccination.

We thanked the medical officer and her team for their support and well coordinated arrangements.

15 1111