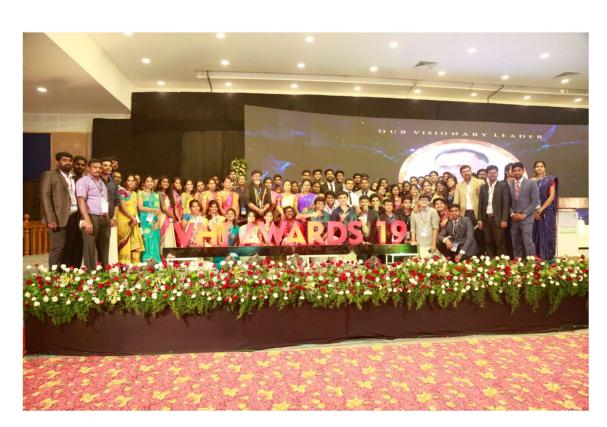

**Velammal Innovation Summit Awards:** 

Yuva Vishalini compering

Organising Team of Velammal Innovation Summit Awards: Students and Interns

Department of Community Department of Community and Velammal Notical Collect Velammal Notical Collect and Research Institute Hadural 625 009

VHI Velammal Healthcare Innovation Awards 2019

VHI Velammal Healthcare Innovation Awards 2019 - Inauguration by Honourable Governor of Telungana Dr. Tamilisai Soundarajan

VHI Velammal Healthcare Innovation Awards 2019