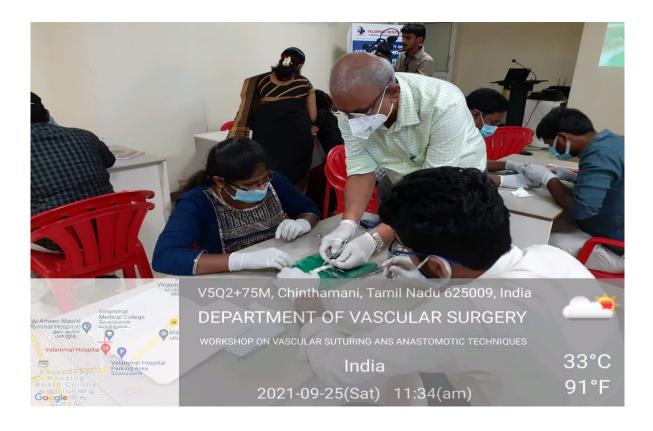

#### "Young Scholar" by Association of Surgeons of India held at VMCH&RI

The Young Scholar Programme had case presentations by the M.S. General Surgery Postgraduates of various Institutions. Best case presentations were awarded prizes. All the Final year MBBS students of Velammal Medical College Hospital and Research Institute had the wonderful opportunity to attend the Young Scholar programme, This will impart motivation in the minds of the undergraduate students as the postgraduates become their role models. This will help them to plan their professional progression to postgraduate courses.