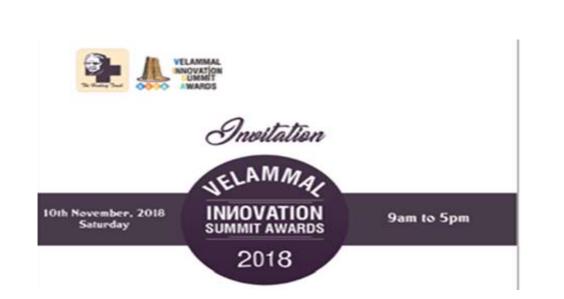

In this spirit, the institute is organizing 'Velammal Innovation Summit Awards 2018', to mark the founder's day of Velammal group of institutions. It aims to encourage novel techniques and innovations in order keep up with the pace of changing epidemiology and advancing technology to be prepared for a healthier tomorrow.

I invite the doctors; specialists and super-specialists across the nation to showcase their innovations in healthcare at VISA'2018 and take the first step towards making a change in the healthcare scenario four country. Looking forward to your active participation in VISA'2018!

Regards, **Prof. R M Raja Muthiah** Dean, VMCH&RI, Madurai

|                                            |              | VISA                                                                                                                                                          |                                                    |                                |              |                                                                                                                             |                                                      |
|--------------------------------------------|--------------|---------------------------------------------------------------------------------------------------------------------------------------------------------------|----------------------------------------------------|--------------------------------|--------------|-----------------------------------------------------------------------------------------------------------------------------|------------------------------------------------------|
|                                            | AGEND        | A SCIENTIFIC SESSIONS                                                                                                                                         |                                                    |                                |              |                                                                                                                             |                                                      |
|                                            | 830AM-84     | SAM REGISTRATION                                                                                                                                              |                                                    |                                |              | HALL B                                                                                                                      |                                                      |
| 2                                          |              |                                                                                                                                                               |                                                    |                                |              | HALL-B FORENOON                                                                                                             |                                                      |
| 18                                         | 8.45 A.M-9.0 | DAM INAUGURATION                                                                                                                                              |                                                    | Section I<br>9 00A M - 9 30A M | Presenters   | Topic                                                                                                                       | Panel judges                                         |
|                                            |              | HALL A<br>HALL-A FORENOON                                                                                                                                     |                                                    | 9.00A.M - 9.50A.M              | Presenter 1  | Antidabetic Potential of Combinatoria<br>Herbal Formulation In High Fat Die<br>Induced Type 2 Diabetic Rats - A             |                                                      |
| Settion I                                  | Presenters   | Topic                                                                                                                                                         | Panel judges                                       | 9 30A M - 10 00A M             | Presenter 2  | Molecular Approach                                                                                                          | -                                                    |
| 900AM-930AM                                | Presenter 1  | Use of Mesh In Orthopsedic Oncology<br>Surgery                                                                                                                | 1 Dr Devadous,                                     | 9.50A.M - 10.00A.M             | Freesenser 1 | A multi-inoculator for making repetitive<br>inoculations of a plurality of testing<br>samples<br>simultaneously             | 1 Dr. SS<br>Annamalaisamy                            |
| 930AM-10.00AM                              | Presenter 2  | A new technique for closed reduction of<br>traumatic posterior dislocations of the<br>hip. The PGI technique'                                                 | Sugeon, statute                                    | 10.00A.M - 10.30A.M            | Presenter 3  | Risk scoring system to predict contrast<br>induced nephropathy following<br>percutaneous coronary infervention              |                                                      |
| 10.00A M - 10.30A M                        | Presenter 3  | A device for hand rehabilitation                                                                                                                              | 2. Dr. P Selvakumar,                               | 10.30A.M-10.45A.M              | TEA BREAU    |                                                                                                                             | 2.Dr Shantaraman                                     |
|                                            |              |                                                                                                                                                               | Director of ICU and<br>Azesthesiology              | 10.45A.M - 11.15A.M            | Presenter 4  | Flow cytometry based platelet function                                                                                      |                                                      |
| 10.30A M - 10.45A M<br>10.45A M - 11.15A M |              | TEA BREAK                                                                                                                                                     | , and a second by                                  |                                |              | analysis to rationalize platelet transfusion<br>in trauma patient                                                           | Tirunelveh                                           |
| 1040AM-11.15AM                             | Presenter 4  | A low-cost banding device for<br>oesophageal varices using Foley<br>catheters                                                                                 | 3 Dr Rajamani<br>Orthopaedic<br>Surgeon, Madurai   | 11.15AM-11.45AM                | Presenter 5  | Early and Rapid Detection of UCHL-1 in<br>Serum of Brain-Trauma Patients: A<br>Novel Method for Diagnosing Severity of      | 3. Dr Mohanty                                        |
| 11 15AM - 11 45AM                          | Presenter 5  | In the making of synthetic bone graft                                                                                                                         |                                                    | 11.45AM-12.15PM                | Presenter 6  | Brun Injury<br>Reference Material for Climica<br>Laboratory                                                                 | Vice Principal and<br>HOD, Biochemistry              |
|                                            |              | Afternoon                                                                                                                                                     |                                                    |                                | -            | Afternoon                                                                                                                   |                                                      |
|                                            |              | HALL A AFTERNOON                                                                                                                                              |                                                    |                                |              | HALL-B AFTERNOON                                                                                                            |                                                      |
| Session II                                 | Presenters   | Topic                                                                                                                                                         | Panel judget                                       | Session II                     | Presenters   | Topic                                                                                                                       | Panel judges                                         |
| 1.00PM-1.30PM                              | Presenter 6  | Digital Nethra for Eyes - DIGNI&<br>(DignaFY)                                                                                                                 | a new Junger                                       | 1.00PM-1.30PM                  | Presenter 7  | Material Transport within the Hospital                                                                                      | Apollo Hospital                                      |
| 1.30P.M - 2.00P.M                          | Presenter 7  | The Trash to Treasure RETCAM - T3<br>RETCAM                                                                                                                   |                                                    | 1.30P.M - 2.00P.M              | Presenter 8  |                                                                                                                             | 2. Dr Gauesh<br>Veerasekar, SGM,                     |
|                                            |              | ALL STON                                                                                                                                                      | 12220-0220                                         | 2.00P.M - 2.30P.M              | Presenter 9  | www.rasonline.co.in                                                                                                         | VMC                                                  |
| 200PM-230PM                                | Presenter 8  | C3 Field Analyser: A Vatual Reality<br>(VR) Based Portable Device For Visual                                                                                  | 1 Dr Lionel Raj<br>Ophthalmologist,<br>Taranelveli |                                |              |                                                                                                                             | 3. Dr Trapti Bodhare,<br>Community Medicine          |
| 2 KPM-245PM                                |              | Field Tenting<br>TEA BREAK                                                                                                                                    |                                                    | 2.30PM-2.45PM                  |              | TEA BREAK                                                                                                                   |                                                      |
| 249PM-315PM                                | Presenter 9  | Development of cost effective<br>pupilionetry device to study the pupil<br>nze variability by using IR videography<br>technique as a tool to attest autonomic | 2 Dr K. Srinivasan<br>Neurophysician,<br>Madurai   | 2.43P M - 3.13P M              | Presenter 10 | Innovations in High Risk Obstetrics &<br>Gynaecology patients in Low<br>Resource Setting, at a Secondary<br>Referral Centre | 1 Dr Sumathi<br>Obstemcs an<br>Gynecologist, Madurai |
| 3.15PM-3.45PM                              | Presenter 10 | functions<br>Visual Intervention Kit for children with                                                                                                        | 3 Dr Ravendran<br>Ophthalmologist,<br>Chennai      | 3.15PM-3.45PM                  | Presenter 11 | structures using novel hybrid                                                                                               | 2 Dr Gmesh-Utologis<br>3 Dr Lakshmaniah              |
| 3.45PM-4.15PM                              | Presenter 11 | Special needs<br>Imagery Based Cognitive Therapy for<br>Young Children Suffering From PTSD                                                                    |                                                    | 345 pm- 415 pm                 | Presenter 12 | NI start and have been been                                                                                                 | Oucologist                                           |