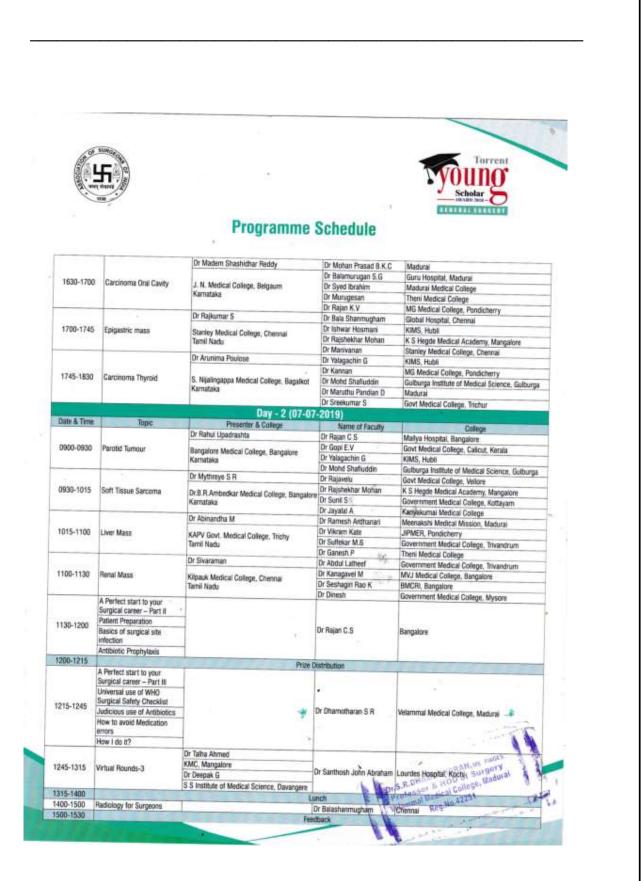

|                                             |





















Velammal Medical College Hospital & Research Institute

Ref.No: 050/VMC /Circular/2019

Date: 19.09.2019

### CIRCULAR

There will be a clinical induction meeting of the 2<sup>nd</sup> year MBBS students (2018-2019 batch) on 23.09.2019 at 09.00am in Lecture Hall -2 (1<sup>st</sup> floor). All clinical teaching department HODs are invited to grace the occasion.

VICE PRINCIPA

Copy Submitted to: Hon'ble Chairman

Copy to:

Dean Medical Superintendent All HOD's – Clinical Teaching Department Soft Skill File

#### Velammal Medical College Hospital & Research Institute

#### & Speciality Wing

#### Invitaton

Department of Respiratory Medicine Cordinally invites you for the CME on

#### "WORLD TB DAY - COMMEMORATION"

We from Department of Respiratory Medicine VMCH Madurai in