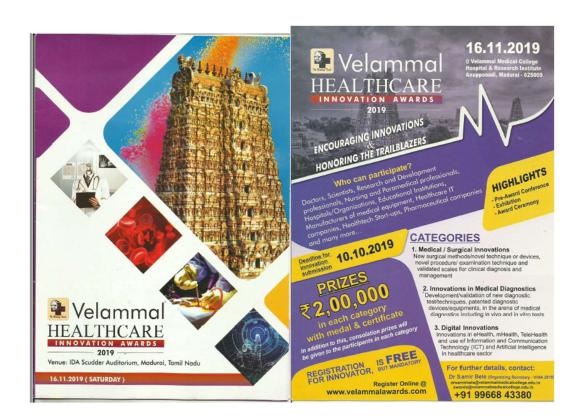

# 2019

Velammal Health Care Innovations Awards

Pulse Polio Programme

Young Scholar

Clinical Induction Meeting

Encouraging Innovations and Honoring the Trailblazers

INNOVATORS PRESENTATION SCHEDULE

Ida Scudder Trade Centre Madurai

Velammal Hospital

15.11.2019 (Friday)

# AGENDA AT A GLANCE

| 08.00 am - 09.00 am | Registration                                                 |                                                                     |
|---------------------|--------------------------------------------------------------|---------------------------------------------------------------------|
| 09.00 am - 09.05 am | Prayer Song and Lighting the Kut                             | huvilakku                                                           |
| 09.05 am - 09.10 am | Welcome Address                                              | Dr. R.M. Raja Muthiah<br>Dean, Velammal Medical College Hospital    |
| 09.10 am - 09.15 am | Introduction to VHIA 2019 and<br>Introducing Panel of Judges | Mr. Venkata Phanidhar<br>Chief Executive Officer, Velammal Haspital |
| 09.15 am - 09.25 am | Keynote Address                                              | Shri M.Y. Muthuramalingam<br>Chairman, Velammal Educational Trust   |
| 09.25 am - 09.30 am | Vote of Thanks                                               | Dr. P.K.Mohanty<br>Vice Principal Valammal Medical College Hospit   |