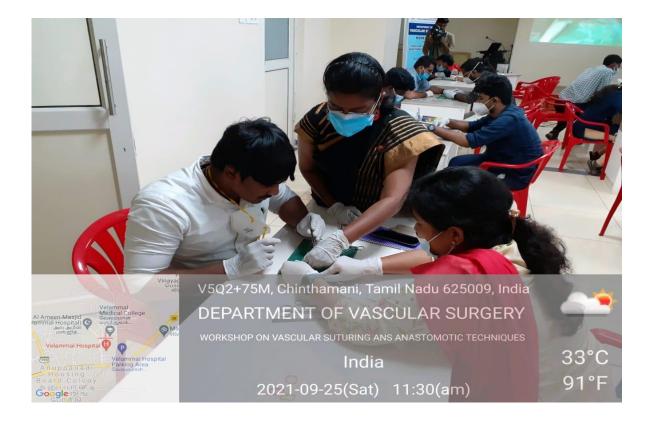

|  |  |
| 28                         | Abirani manimanan.                    | P. Le 1                                 |  |  |
| 29                         | Poriya ganesh . G. B.<br>N. Subasiree | · Sulla                                 |  |  |
| 30                         | PRIYADARSHINT.S                       | Proced                                  |  |  |
|                            |                                       | here here here here here here here here |  |  |

#### PHOTO'S OF CME WORLD TB DAY



Speaker dr premanath addressing the Audience on 24.03.2017 venue: 3<sup>rd</sup> Floor Auditorium. Velammal Hospital Building



A

Audience in Auditorium Hall . Date: 24.03.2017 venue: 3<sup>rd</sup> Floor Auditorium.Velammal Hospital Building





























#### Gastro intestinal Physiology - An online Quiz program



An online Quiz program was organized by the Department of Physiology of Velammal medical college on 25.06.2021 Friday between 1.30 pm-4.30 pm, in the topic Gastro intestinal Physiology, for first MBBS students of VMCH& RI, along with 140 first MBBS students from 7 other medical colleges across Tamil Nadu. The program was organised by Dr.S.Anu, HOD, Department of Physiology.

Dr. John Rajpathy, Professor,

Dr. M. Saravanan and Dr. K. Rekha, Associate professors were the quiz masters and Dr.S.P.Kausikan PG student was the scorer. The program was addressed by our Dean Dr.T.Thirumavukkarasu.

Totally 290 students participated in the online event along with faculty from other medical colleges. The program starte