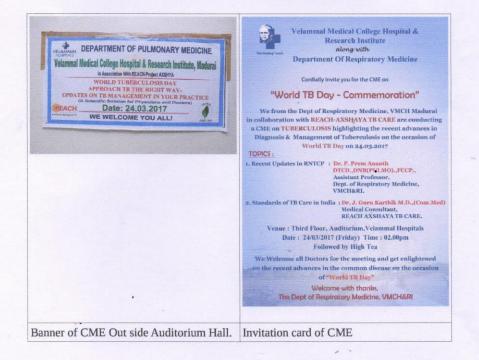

|  |  |
| 28                         | Abirani manimanan.                    | P. Le 1                                 |  |  |
| 29                         | Poriya ganesh . G. B.<br>N. Subasiree | · Sulla                                 |  |  |
| 30                         | PRIYADARSHINT.S                       | Proced                                  |  |  |
|                            |                                       | here here here here here here here here |  |  |

#### PHOTO'S OF CME WORLD TB DAY



Speaker dr premanath addressing the Audience on 24.03.2017 venue: 3<sup>rd</sup> Floor Auditorium. Velammal Hospital Building



A

Audience in Auditorium Hall . Date: 24.03.2017 venue: 3<sup>rd</sup> Floor Auditorium.Velammal Hospital Building





























#### Gastro intestinal Physiology - An online Quiz program



An online Quiz program was organized by the Department of Physiology of Velammal medical college on 25.06.2021 Friday between 1.30 pm-4.30 pm, in the topic Gastro intestinal Physiology, for first MBBS students of VMCH& RI, along with 140 first MBBS students from 7 other medical colleges across Tamil Nadu. The program was organised by Dr.S.Anu, HOD, Department of Physiology.

Dr. John Rajpathy, Professor,

Dr. M. Saravanan and Dr. K. Rekha, Associate professors were the quiz masters and Dr.S.P.Kausikan PG student was the scorer. The program was addressed by our Dean Dr.T.Thirumavukkarasu.

Totally 290 students participated in the online event along with faculty from other medical colleges. The program