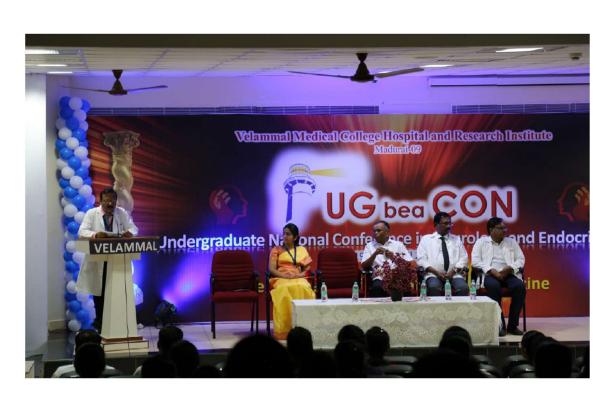

#### National undergraduate conference in Neurology & Endocrinology – UGBeaCON April 19, 20 & 21 - 2018

The Department of Physiology and Department of Medicine conducted UGBeaCON 2018, a National Undergraduate Conference in Neurophysiology and Endocrinology from 19.4.2018 to 21.4.2018 with Dr S. Anu, HOD of Physiology as the Organizing Secretary and Dr Chandrasekar, Prof and HOD of Medicine. Dr Vadivel murugan, Prof of Medicine, Dr Anguvijayan, Associate Prof of Medicine as Organizing Chairman for the conference. The conference was accredited with 30 credit points under Dr MGR Medical University. It was attended by 26 colleges from all over Tamilnadu and Pondicherry.