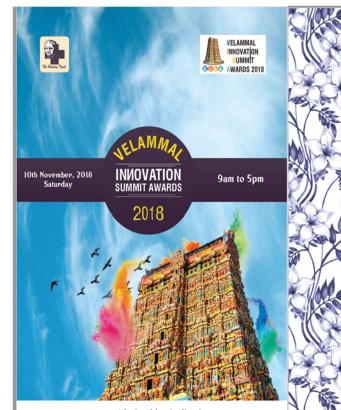

In this spirit, the institute is organizing 'Velammal Innovation Summit Awards 2018', to mark the founder's day of Velammal group of institutions. It aims to encourage novel techniques and innovations in order keep up with the pace of changing epidemiology and advancing technology to be prepared for a healthier tomorrow.

I invite the doctors; specialists and super-specialists across the nation to showcase their innovations in healthcare at VISA'2018 and take the first step towards making a change in the healthcare scenario four country. Looking forward to your active participation in VISA'2018!

Regards, **Prof. R M Raja Muthiah** Dean, VMCH&RI, Madurai

|                                            |              | VISA                                                                                                                                                          |                                                    |                                |              |                                                                                                                             |                                                      |
|--------------------------------------------|--------------|---------------------------------------------------------------------------------------------------------------------------------------------------------------|----------------------------------------------------|--------------------------------|--------------|-----------------------------------------------------------------------------------------------------------------------------|------------------------------------------------------|
|                                            | AGEND        | A SCIENTIFIC SESSIONS                                                                                                                                         |                                                    |                                |              |                                                                                                                             |                                                      |
|                                            | 830AM-84     | SAM REGISTRATION                                                                                                                                              |                                                    |                                |              | HALL B                                                                                                                      |                                                      |
| 2                                          |              |                                                                                                                                                               |                                                    |                                |              | HALL-B FORENOON                                                                                                             |                                                      |
| 18                                         | 8.45 A.M-9.0 | DAM INAUGURATION                                                                                                                                              |                                                    | Section I<br>9 00A M - 9 30A M | Presenters   | Topic                                                                                                                       | Panel judges                                         |
|                                            |              | HALL A<br>HALL-A FORENOON                                                                                                                                     |                                                    | 9.00A.M - 9.50A.M              | Presenter 1  | Antidabetic Potential of Combinatoria<br>Herbal Formulation In High Fat Die<br>Induced Type 2 Diabetic Rats - A             |                                                      |
| Settion I                                  | Presenters   | Topic                                                                                                                                                         | Panel judges                                       | 9 30A M - 10 00A M             | Presenter 2  | Molecular Approach                                                                                                          | -                                                    |
| 900AM-930AM                                | Presenter 1  | Use of Mesh In Orthopsedic Oncology<br>Surgery                                                                                                                | 1 Dr Devadous,                                     | 9.50A.M - 10.00A.M             | Freesenser 1 | A multi-inoculator for making repetitive<br>inoculations of a plurality of testing<br>samples<br>simultaneously             | 1 Dr. SS<br>Annamalaisamy                            |
| 930AM-10.00AM                              | Presenter 2  | A new technique for closed reduction of<br>traumatic posterior dislocations of the<br>hip. The PGI technique'                                                 | Sugeon, statute                                    | 10.00A.M - 10.30A.M            | Presenter 3  | Risk scoring system to predict contrast<br>induced nephropathy following<br>percutaneous coronary infervention              |                                                      |
| 10.00A M - 10.30A M                        | Presenter 3  | A device for hand rehabilitation                                                                                                                              | 2. Dr. P Selvakumar,                               | 10.30A.M-10.45A.M              | TEA BREAU    |                                                                                                                             | 2.Dr Shantaraman                                     |
|                                            |              |                                                                                                                                                               | Director of ICU and<br>Azesthesiology              | 10.45A.M - 11.15A.M            | Presenter 4  | Flow cytometry based platelet function                                                                                      |                                                      |
| 10.30A M - 10.45A M<br>10.45A M - 11.15A M |              | TEA BREAK                                                                                                                                                     | , and a second by                                  |                                |              | analysis to rationalize platelet transfusion<br>in trauma patient                                                           | Tirunelveh                                           |
| 1040AM-11.15AM                             | Presenter 4  | A low-cost banding device for<br>oesophageal varices using Foley<br>catheters                                                                                 | 3 Dr Rajamani<br>Orthopaedic<br>Surgeon, Madurai   | 11.15AM-11.45AM                | Presenter 5  | Early and Rapid Detection of UCHL-1 in<br>Serum of Brain-Trauma Patients: A<br>Novel Method for Diagnosing Severity of      | 3. Dr Mohanty                                        |
| 11 15AM - 11 45AM                          | Presenter 5  | In the making of synthetic bone graft                                                                                                                         |                                                    | 11.45AM-12.15PM                | Presenter 6  | Brun Injury<br>Reference Material for Climica<br>Laboratory                                                                 | Vice Principal and<br>HOD, Biochemistry              |
|                                            |              | Afternoon                                                                                                                                                     |                                                    |                                | -            | Afternoon                                                                                                                   |                                                      |
|                                            |              | HALL A AFTERNOON                                                                                                                                              |                                                    |                                |              | HALL-B AFTERNOON                                                                                                            |                                                      |
| Session II                                 | Presenters   | Topic                                                                                                                                                         | Panel judget                                       | Session II                     | Presenters   | Topic                                                                                                                       | Panel judges                                         |
| 1.00PM-1.30PM                              | Presenter 6  | Digital Nethra for Eyes - DIGNI&<br>(DignaFY)                                                                                                                 | a new Junger                                       | 1.00PM-1.30PM                  | Presenter 7  | Material Transport within the Hospital                                                                                      | Apollo Hospital                                      |
| 1.30P.M - 2.00P.M                          | Presenter 7  | The Trash to Treasure RETCAM - T3<br>RETCAM                                                                                                                   |                                                    | 1.30P.M - 2.00P.M              | Presenter 8  |                                                                                                                             | 2. Dr Gauesh<br>Veerasekar, SGM,                     |
|                                            |              | ALL STON                                                                                                                                                      | 12220-0220                                         | 2.00P.M - 2.30P.M              | Presenter 9  | www.rasonline.co.in                                                                                                         | VMC                                                  |
| 200PM-230PM                                | Presenter 8  | C3 Field Analyser: A Vatual Reality<br>(VR) Based Portable Device For Visual                                                                                  | 1 Dr Lionel Raj<br>Ophthalmologist,<br>Taranelveli |                                |              |                                                                                                                             | 3. Dr Trapti Bodhare,<br>Community Medicine          |
| 2 KPM-245PM                                |              | Field Tenting<br>TEA BREAK                                                                                                                                    |                                                    | 2.30PM-2.45PM                  |              | TEA BREAK                                                                                                                   |                                                      |
| 249PM-315PM                                | Presenter 9  | Development of cost effective<br>pupilionetry device to study the pupil<br>nze variability by using IR videography<br>technique as a tool to attest autonomic | 2 Dr K. Srinivasan<br>Neurophysician,<br>Madurai   | 2.43P M - 3.13P M              | Presenter 10 | Innovations in High Risk Obstetrics &<br>Gynaecology patients in Low<br>Resource Setting, at a Secondary<br>Referral Centre | 1 Dr Sumathi<br>Obstemcs an<br>Gynecologist, Madurai |
| 3.15PM-3.45PM                              | Presenter 10 | functions<br>Visual Intervention Kit for children with                                                                                                        | 3 Dr Ravendran<br>Ophthalmologist,<br>Chennai      | 3.15PM-3.45PM                  | Presenter 11 | structures using novel hybrid                                                                                               | 2 Dr Gmesh-Utologis<br>3 Dr Lakshmaniah              |
| 3.45PM-4.15PM                              | Presenter 11 | Special needs<br>Imagery Based Cognitive Therapy for<br>Young Children Suffering From PTSD                                                                    |                                                    | 345 pm- 415 pm                 | Presenter 12 | NI start and have been been                                                                                                 | Oucologist                                           |