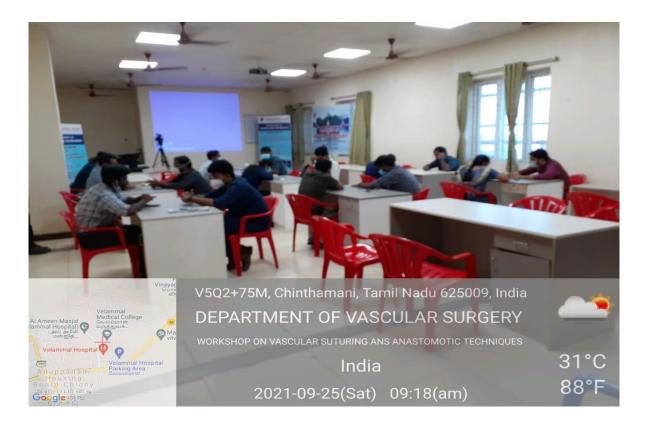

#### "Young Scholar" by Association of Surgeons of India held at VMCH&RI

The Young Scholar Programme had case presentations by the M.S. General Surgery Postgraduates of various Institutions. Best case presentations were awarded prizes. All the Final year MBBS students of Velammal Medical College Hospital and Research Institute had the wonderful opportunity to attend the Young Scholar programme, This will impart motivation in the minds of the undergraduate students as the postgraduates become their role models. This will help them to plan their professional progression to postgraduate courses.