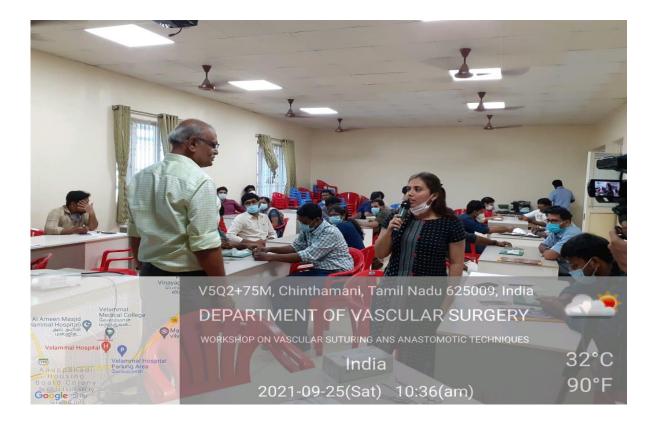

|  |  |
| 28                         | Abirani manimanan.                    | P. Le 1                                 |  |  |
| 29                         | Poriya ganesh . G. B.<br>N. Subasiree | · Sulla                                 |  |  |
| 30                         | PRIYADARSHINT.S                       | Proced                                  |  |  |
|                            |                                       | here here here here here here here here |  |  |

#### PHOTO'S OF CME WORLD TB DAY



Speaker dr premanath addressing the Audience on 24.03.2017 venue: 3<sup>rd</sup> Floor Auditorium. Velammal Hospital Building



A

Audience in Auditorium Hall . Date: 24.03.2017 venue: 3<sup>rd</sup> Floor Auditorium.Velammal Hospital Building





























#### Gastro intestinal Physiology - An online Quiz program



An online Quiz program was organized by the Department of Physiology of Velammal medical college on 25.06.2021 Friday between 1.30 pm-4.30 pm, in the topic Gastro intestinal Physiology, for first MBBS students of VMCH& RI, along with 140 first MBBS students from 7 other medical colleges across Tamil Nadu. The program was organised by Dr.S.Anu, HOD, Department of Physiology.

Dr. John Rajpathy, Professor,

Dr. M. Saravanan and Dr. K. Rekha, Associate professors were the quiz masters and Dr.S.P.Kausikan PG student was the scorer. The program was addressed by our Dean Dr.T.Thirumavukkarasu.

Totally 290 students participated in the online event along with faculty from other medical colleges. The program star