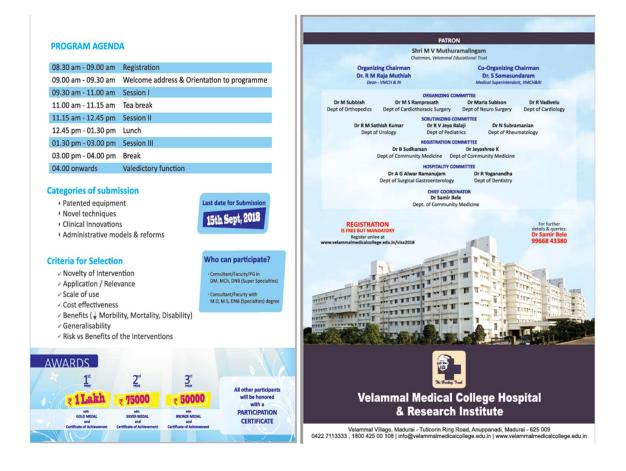

In this spirit, the institute is organizing 'Velammal Innovation Summit Awards 2018', to mark the founder's day of Velammal group of institutions. It aims to encourage novel techniques and innovations in order keep up with the pace of changing epidemiology and advancing technology to be prepared for a healthier tomorrow.

I invite the doctors; specialists and super-specialists across the nation to showcase their innovations in healthcare at VISA'2018 and take the first step towards making a change in the healthcare scenario four country. Looking forward to your active participation in VISA'2018!

Regards, **Prof. R M Raja Muthiah** Dean, VMCH&RI, Madurai

|                                            |              | VISA                                                                                                                                                          |                                                    |                                |              |                                                                                                                             |                                                      |
|--------------------------------------------|--------------|---------------------------------------------------------------------------------------------------------------------------------------------------------------|----------------------------------------------------|--------------------------------|--------------|-----------------------------------------------------------------------------------------------------------------------------|------------------------------------------------------|
|                                            | AGEND        | A SCIENTIFIC SESSIONS                                                                                                                                         |                                                    |                                |              |                                                                                                                             |                                                      |
|                                            | 830AM-84     | SAM REGISTRATION                                                                                                                                              |                                                    |                                |              | HALL B                                                                                                                      |                                                      |
| 2                                          |              |                                                                                                                                                               |                                                    |                                |              | HALL-B FORENOON                                                                                                             |                                                      |
| 18                                         | 8.45 A.M-9.0 | DAM INAUGURATION                                                                                                                                              |                                                    | Section I<br>9 00A M - 9 30A M | Presenters   | Topic                                                                                                                       | Panel judges                                         |
|                                            |              | HALL A<br>HALL-A FORENOON                                                                                                                                     |                                                    | 9.00A.M - 9.50A.M              | Presenter 1  | Antidabetic Potential of Combinatoria<br>Herbal Formulation In High Fat Die<br>Induced Type 2 Diabetic Rats - A             |                                                      |
| Settion I                                  | Presenters   | Topic                                                                                                                                                         | Panel judges                                       | 9 30A M - 10 00A M             | Presenter 2  | Molecular Approach                                                                                                          | -                                                    |
| 900AM-930AM                                | Presenter 1  | Use of Mesh In Orthopsedic Oncology<br>Surgery                                                                                                                | 1 Dr Devadous,                                     | 9.50A.M - 10.00A.M             | Freesenser 1 | A multi-inoculator for making repetitive<br>inoculations of a plurality of testing<br>samples<br>simultaneously             | 1 Dr. SS<br>Annamalaisamy                            |
| 930AM-10.00AM                              | Presenter 2  | A new technique for closed reduction of<br>traumatic posterior dislocations of the<br>hip. The PGI technique'                                                 | Sugeon, statute                                    | 10.00A.M - 10.30A.M            | Presenter 3  | Risk scoring system to predict contrast<br>induced nephropathy following<br>percutaneous coronary infervention              |                                                      |
| 10.00A M - 10.30A M                        | Presenter 3  | A device for hand rehabilitation                                                                                                                              | 2. Dr. P Selvakumar,                               | 10.30A.M-10.45A.M              | TEA BREAU    |                                                                                                                             | 2.Dr Shantaraman                                     |
|                                            |              |                                                                                                                                                               | Director of ICU and<br>Azesthesiology              | 10.45A.M - 11.15A.M            | Presenter 4  | Flow cytometry based platelet function                                                                                      |                                                      |
| 10.30A M - 10.45A M<br>10.45A M - 11.15A M |              | TEA BREAK                                                                                                                                                     | , and a second by                                  |                                |              | analysis to rationalize platelet transfusion<br>in trauma patient                                                           | Tirunelveh                                           |
| 1040AM-11.15AM                             | Presenter 4  | A low-cost banding device for<br>oesophageal varices using Foley<br>catheters                                                                                 | 3 Dr Rajamani<br>Orthopaedic<br>Surgeon, Madurai   | 11.15AM-11.45AM                | Presenter 5  | Early and Rapid Detection of UCHL-1 in<br>Serum of Brain-Trauma Patients: A<br>Novel Method for Diagnosing Severity of      | 3. Dr Mohanty                                        |
| 11 15AM - 11 45AM                          | Presenter 5  | In the making of synthetic bone graft                                                                                                                         |                                                    | 11.45AM-12.15PM                | Presenter 6  | Brun Injury<br>Reference Material for Climica<br>Laboratory                                                                 | Vice Principal and<br>HOD, Biochemistry              |
|                                            |              | Afternoon                                                                                                                                                     |                                                    |                                | -            | Afternoon                                                                                                                   |                                                      |
|                                            |              | HALL A AFTERNOON                                                                                                                                              |                                                    |                                |              | HALL-B AFTERNOON                                                                                                            |                                                      |
| Session II                                 | Presenters   | Topic                                                                                                                                                         | Panel judget                                       | Session II                     | Presenters   | Topic                                                                                                                       | Panel judges                                         |
| 1.00PM-1.30PM                              | Presenter 6  | Digital Nethra for Eyes - DIGNI&<br>(DignaFY)                                                                                                                 | a new Junger                                       | 1.00PM-1.30PM                  | Presenter 7  | Material Transport within the Hospital                                                                                      | Apollo Hospital                                      |
| 1.30P.M - 2.00P.M                          | Presenter 7  | The Trash to Treasure RETCAM - T3<br>RETCAM                                                                                                                   |                                                    | 1.30P.M - 2.00P.M              | Presenter 8  |                                                                                                                             | 2. Dr Gauesh<br>Veerasekar, SGM,                     |
|                                            |              | ALL STON                                                                                                                                                      | 12220-0220                                         | 2.00P.M - 2.30P.M              | Presenter 9  | www.rasonline.co.in                                                                                                         | VMC                                                  |
| 200PM-230PM                                | Presenter 8  | C3 Field Analyser: A Vatual Reality<br>(VR) Based Portable Device For Visual                                                                                  | 1 Dr Lionel Raj<br>Ophthalmologist,<br>Taranelveli |                                |              |                                                                                                                             | 3. Dr Trapti Bodhare,<br>Community Medicine          |
| 2 KPM-245PM                                |              | Field Tenting<br>TEA BREAK                                                                                                                                    |                                                    | 2.30PM-2.45PM                  |              | TEA BREAK                                                                                                                   |                                                      |
| 249PM-315PM                                | Presenter 9  | Development of cost effective<br>pupilionetry device to study the pupil<br>nze variability by using IR videography<br>technique as a tool to attest autonomic | 2 Dr K. Srinivasan<br>Neurophysician,<br>Madurai   | 2.43P M - 3.13P M              | Presenter 10 | Innovations in High Risk Obstetrics &<br>Gynaecology patients in Low<br>Resource Setting, at a Secondary<br>Referral Centre | 1 Dr Sumathi<br>Obstemcs an<br>Gynecologist, Madurai |
| 3.15PM-3.45PM                              | Presenter 10 | functions<br>Visual Intervention Kit for children with                                                                                                        | 3 Dr Ravendran<br>Ophthalmologist,<br>Chennai      | 3.15PM-3.45PM                  | Presenter 11 | structures using novel hybrid                                                                                               | 2 Dr Gmesh-Utologis<br>3 Dr Lakshmaniah              |
| 3.45PM-4.15PM                              | Presenter 11 | Special needs<br>Imagery Based Cognitive Therapy for<br>Young Children Suffering From PTSD                                                                    |                                                    | 345 pm- 415 pm                 | Presenter 12 | NI start and have been been                                                                                                 | Oucologist                                           |