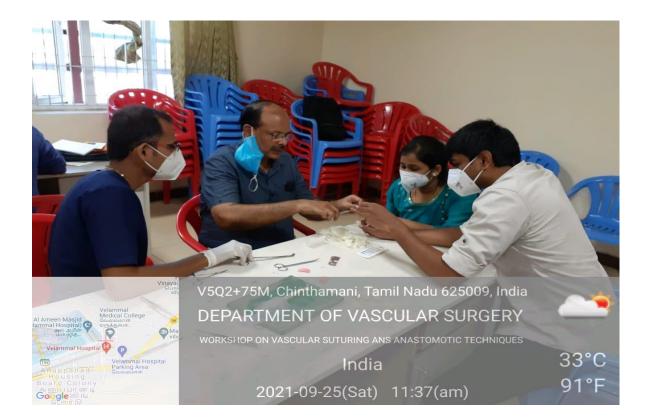

#### "Young Scholar" by Association of Surgeons of India held at VMCH&RI

The Young Scholar Programme had case presentations by the M.S. General Surgery Postgraduates of various Institutions. Best case presentations were awarded prizes. All the Final year MBBS students of Velammal Medical College Hospital and Research Institute had the wonderful opportunity to attend the Young Scholar programme, This will impart motivation in the minds of the undergraduate students as the postgraduates become their role models. This will help them to plan their professional progression to postgraduate courses.