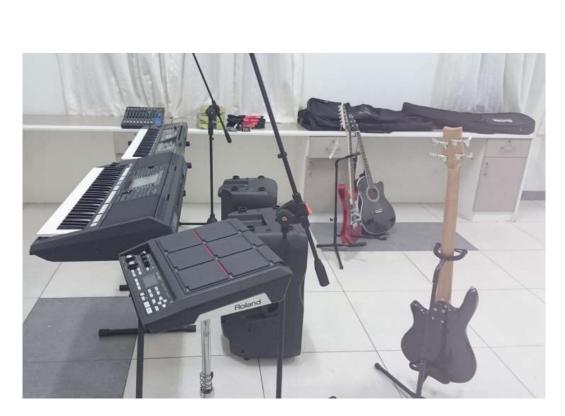

#### **Infrastructure:**

The Music Club Centre is located in the ground floor of the Velammal Medical College building. It is equipped with equippments for light music, like the guitars, Keyboards, drums, flute, violin etc.