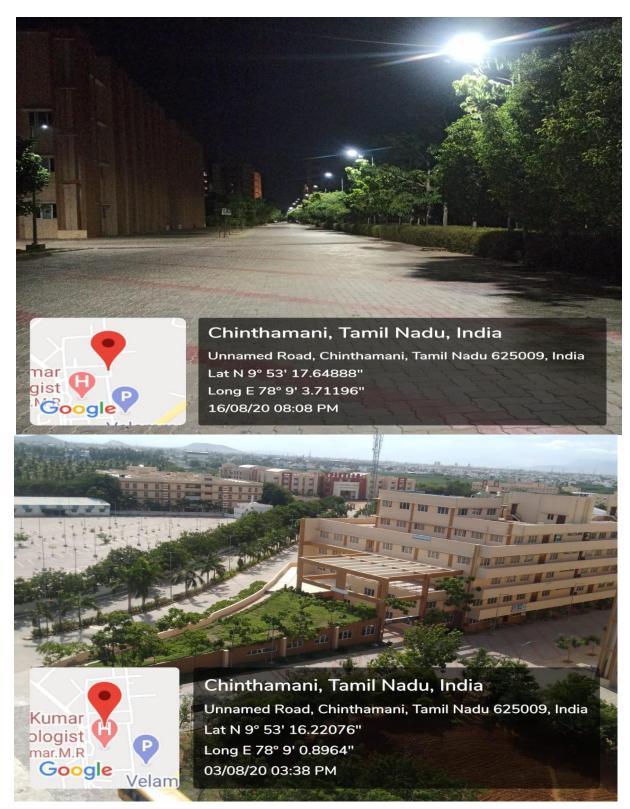

## HOSPITAL AND RESEARCH INSTITUTE MADURAI - 625009

**Pedestrian-Friendly Pathways** 