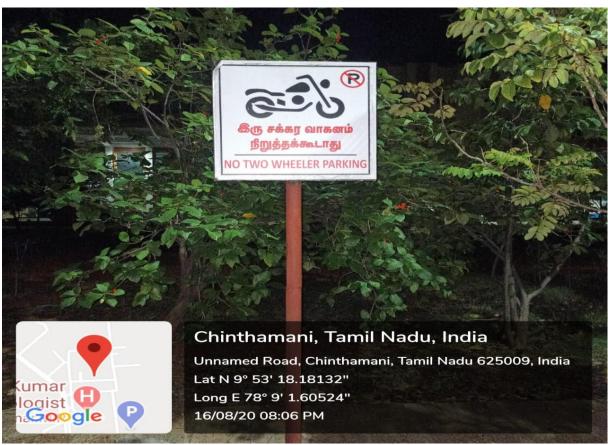

# HOSPITAL AND RESEARCH INSTITUTE MADURAI - 625009

#### 7.1.6

### Geo tagged photos of the Facilities-Green Campus Initiatives

#### Index

| SL. No. | Particulars                       | Page No. |
|---------|-----------------------------------|----------|
| 1.      | Restricted Entry of Automobiles   | 2 - 6    |
| 2.      | Pedestrian-Friendly Pathways      | 7 - 10   |
| 3.      | Ban on use of Plastics            | 11 - 13  |
| 4.      | Landscaping with Trees and Plants | 14 - 15  |

Prof. T. THIRUXAVUKKARASU, M.D.D.A.

Velammal Medical College Hospital and Research Institute "Velammal Village" Madurai-Tuticorin Ring Road Anuppanadi, Madurai-625 009, T.N.



### HOSPITAL AND RESEARCH INSTITUTE MADURAL - 625009

#### **Restricted Entry of Automobiles**



















## HOSPITAL AND RESEARCH INSTITUTE MADURAI - 625009

Parking lot in front of college





## HOSPITAL AND RESEARCH INSTITUTE MADURAI - 625009

**Zebra Cross** 





## HOSPITAL AND RESEARCH INSTITUTE MADURAI - 625009

**Pedestrian-Friendly Pathways** 

















# HOSPITAL AND RESEARCH INSTITUTE MADURAI - 625009

#### Ban on use of Plastics















### HOSPITAL AND RESEARCH INSTITUTE MADURAI - 625009

Landscaping with Trees and Plants - Garden inside college





HOSPITAL AND RESEARCH INSTITUTE MADURAI - 625009



Prof. T. THIRUMANIK KARASU, M.D.D.A.,

Dozin

Velammal Medical College Harrian

Velammal Medical College Hospital and Research Institute "Velammal Village" Madurai-Tuticorin Ring Road Anuppanadi, Madurai-625 009, T.N.