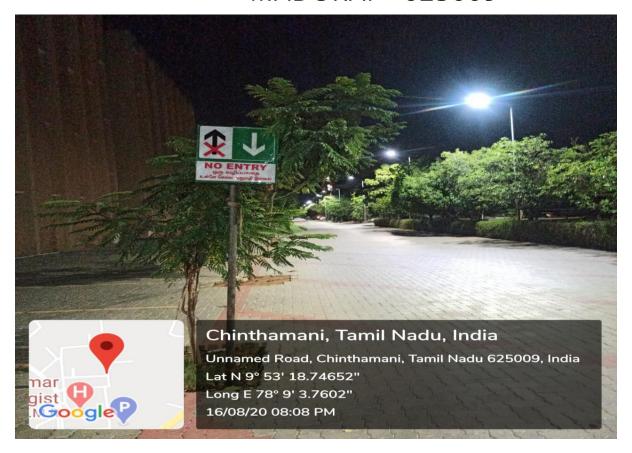

# HOSPITAL AND RESEARCH INSTITUTE MADURAI - 625009

#### 7.1.6

### Geo tagged photos of the Facilities-Green Campus Initiatives

#### Index

| SL. No. | Particulars                       | Page No. |
|---------|-----------------------------------|----------|
| 1.      | Restricted Entry of Automobiles   | 2 - 6    |
| 2.      | Pedestrian-Friendly Pathways      | 7 - 10   |
| 3.      | Ban on use of Plastics            | 11 - 13  |
| 4.      | Landscaping with Trees and Plants | 14 - 15  |

Prof. T. THIRUXAVUKKARASU, M.D.D.A.

Velammal Medical College Hospital and Research Institute "Velammal Village" Madurai-Tuticorin Ring Road Anuppanadi, Madurai-625 009, T.N.



### HOSPITAL AND RESEARCH INSTITUTE MADURAL - 625009

#### **Restricted Entry of Automobiles**



















## HOSPITAL AND RESEARCH INSTITUTE MADURAI - 625009

Parking lot in front of college





## HOSPITAL AND RESEARCH INSTITUTE MADURAI - 625009

**Zebra Cross** 





## HOSPITAL AND RESEARCH INSTITUTE MADURAI - 625009

**Pedestrian-Friendly Pathways** 

















# HOSPITAL AND RESEARCH INSTITUTE MADURAI - 625009

#### Ban on use of Plastics















### HOSPITAL AND RESEARCH INSTITUTE MADURAI - 625009

Landscaping with Trees and Plants - Garden inside college





HOSPITAL AND RESEARCH INSTITUTE MADURAI - 625009



Prof. T. THIRUMANIK KARASU, M.D.D.A.,

Dozin

Velammal Medical College Harrian

Velammal Medical College Hospital and Research Institute "Velammal Village" Madurai-Tuticorin Ring Road Anuppanadi, Madurai-625 009, T.N.