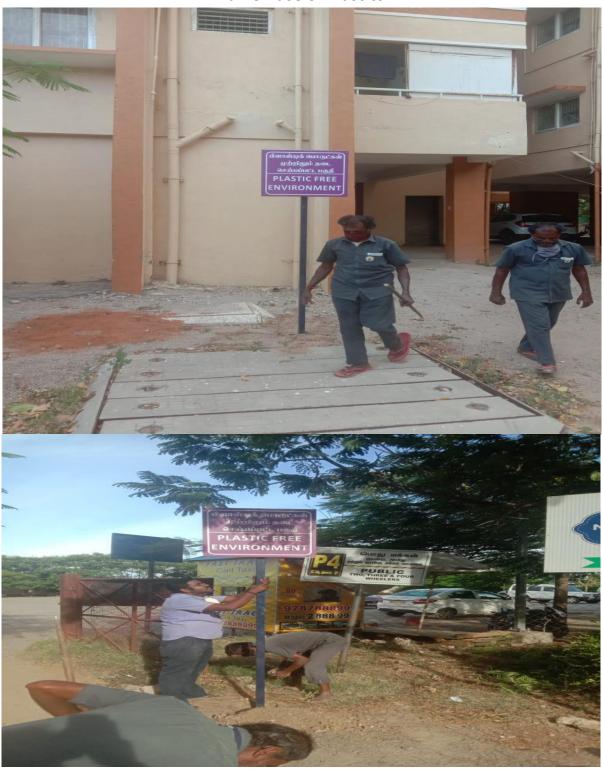

an-Friendly Pathways      | 7 - 10   |
| 3.      | Ban on use of Plastics            | 11 - 13  |
| 4.      | Landscaping with Trees and Plants | 14 - 15  |

Prof. T. THIRUXAVUKKARASU, M.D.D.A.

Velammal Medical College Hospital and Research Institute "Velammal Village" Madurai-Tuticorin Ring Road Anuppanadi, Madurai-625 009, T.N.



### HOSPITAL AND RESEARCH INSTITUTE MADURAL - 625009

#### **Restricted Entry of Automobiles**



















## HOSPITAL AND RESEARCH INSTITUTE MADURAI - 625009

Parking lot in front of college





## HOSPITAL AND RESEARCH INSTITUTE MADURAI - 625009

**Zebra Cross** 





## HOSPITAL AND RESEARCH INSTITUTE MADURAI - 625009

**Pedestrian-Friendly Pathways** 

















# HOSPITAL AND RESEARCH INSTITUTE MADURAI - 625009

#### Ban on use of Plastics















### HOSPITAL AND RESEARCH INSTITUTE MADURAI - 625009

Landscaping with Trees and Plants - Garden inside college





HOSPITAL AND RESEARCH INSTITUTE MADURAI - 625009



Prof. T. THIRUMANIK KARASU, M.D.D.A.,

Dozin

Velammal Medical College Harrian

Velammal Medical College Hospital and Research Institute "Velammal Village" Madurai-Tuticorin Ring Road Anuppanadi, Madurai-625 009, T.N.