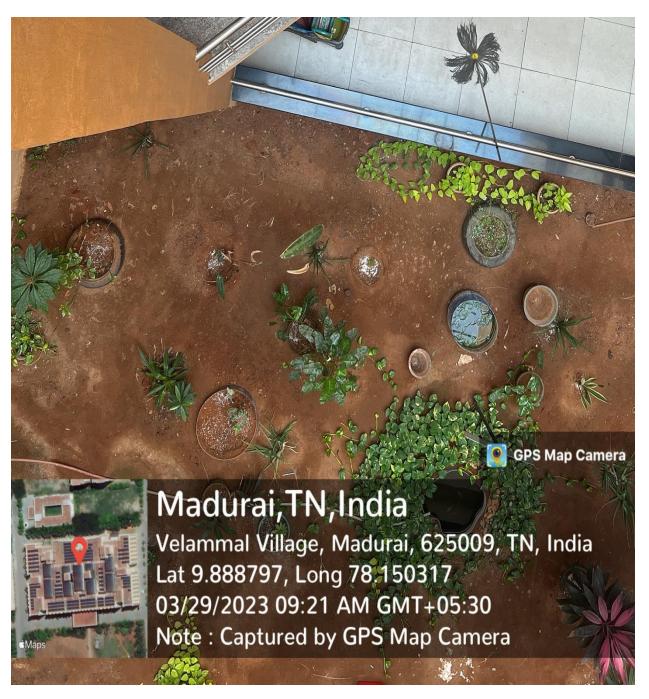

### HOSPITAL AND RESEARCH INSTITUTE MADURAI - 625009

Landscaping with Trees and Plants - Garden inside college

HOSPITAL AND RESEARCH INSTITUTE MADURAI - 625009

Prof. T. THIRUMANIK KARASU, M.D.D.A.,

Dozin

Velammal Medical College Harrian