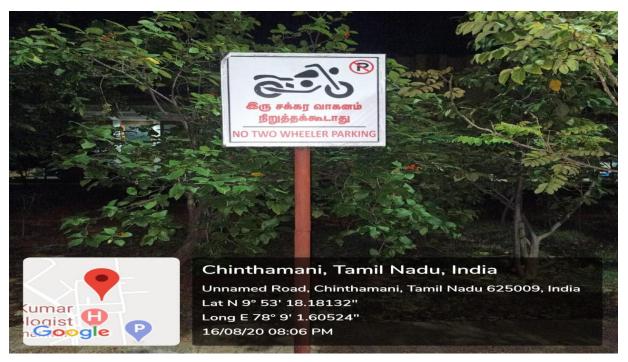

# HOSPITAL AND RESEARCH INSTITUTE MADURAI - 625009

#### 7.1.6

### Geo tagged photos of the Facilities-Green Campus Initiatives

#### Index

| SL. No. | Particulars                       | Page No. |
|---------|-----------------------------------|----------|
| 1.      | Restricted Entry of Automobiles   | 2 - 6    |
| 2.      | Pedestrian-Friendly Pathways      | 7 - 10   |
| 3.      | Ban on use of Plastics            | 11 - 13  |
| 4.      | Landscaping with Trees and Plants | 14 - 15  |

Prof. T. THIRUXAVUKKARASU, M.D.D.A.

Velammal Medical College Hospital and Research Institute "Velammal Village" Madurai-Tuticorin Ring Road Anuppanadi, Madurai-625 009, T.N.



### HOSPITAL AND RESEARCH INSTITUTE MADURAL - 625009

#### **Restricted Entry of Automobiles**



















## HOSPITAL AND RESEARCH INSTITUTE MADURAI - 625009

Parking lot in front of college





## HOSPITAL AND RESEARCH INSTITUTE MADURAI - 625009

**Zebra Cross** 





## HOSPITAL AND RESEARCH INSTITUTE MADURAI - 625009

**Pedestrian-Friendly Pathways** 

















# HOSPITAL AND RESEARCH INSTITUTE MADURAI - 625009

#### Ban on use of Plastics















### HOSPITAL AND RESEARCH INSTITUTE MADURAI - 625009

Landscaping with Trees and Plants - Garden inside college





HOSPITAL AND RESEARCH INSTITUTE MADURAI - 625009



Prof. T. THIRUMANIK KARASU, M.D.D.A.,

Dozin

Velammal Medical College Harrian

Velammal Medical College Hospital and Research Institute "Velammal Village" Madurai-Tuticorin Ring Road Anuppanadi, Madurai-625 009, T.N.