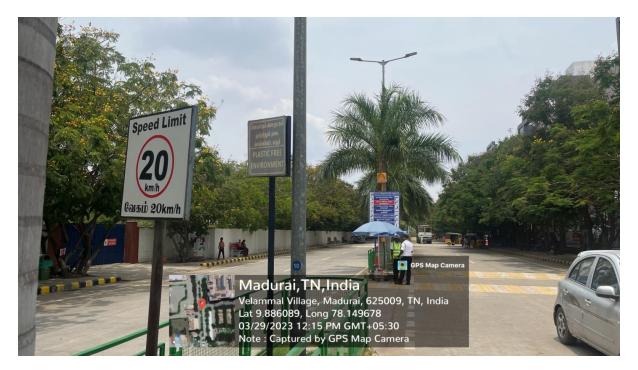

# HOSPITAL AND RESEARCH INSTITUTE MADURAI - 625009

#### 7.1.6

### Geo tagged photos of the Facilities-Green Campus Initiatives

#### Index

| SL. No. | Particulars                       | Page No. |
|---------|-----------------------------------|----------|
| 1.      | Restricted Entry of Automobiles   | 2 - 6    |
| 2.      | Pedestrian-Friendly Pathways      | 7 - 10   |
| 3.      | Ban on use of Plastics            | 11 - 13  |
| 4.      | Landscaping with Trees and Plants | 14 - 15  |

Prof. T. THIRUXAVUKKARASU, M.D.D.A.

Velammal Medical College Hospital and Research Institute "Velammal Village" Madurai-Tuticorin Ring Road Anuppanadi, Madurai-625 009, T.N.



### HOSPITAL AND RESEARCH INSTITUTE MADURAL - 625009

#### **Restricted Entry of Automobiles**



















## HOSPITAL AND RESEARCH INSTITUTE MADURAI - 625009

Parking lot in front of college





## HOSPITAL AND RESEARCH INSTITUTE MADURAI - 625009

**Zebra Cross** 





## HOSPITAL AND RESEARCH INSTITUTE MADURAI - 625009

**Pedestrian-Friendly Pathways** 

















# HOSPITAL AND RESEARCH INSTITUTE MADURAI - 625009

#### Ban on use of Plastics















### HOSPITAL AND RESEARCH INSTITUTE MADURAI - 625009

Landscaping with Trees and Plants - Garden inside college





HOSPITAL AND RESEARCH INSTITUTE MADURAI - 625009



Prof. T. THIRUMANIK KARASU, M.D.D.A.,

Dozin

Velammal Medical College Harrian

Velammal Medical College Hospital and Research Institute "Velammal Village" Madurai-Tuticorin Ring Road Anuppanadi, Madurai-625 009, T.N.