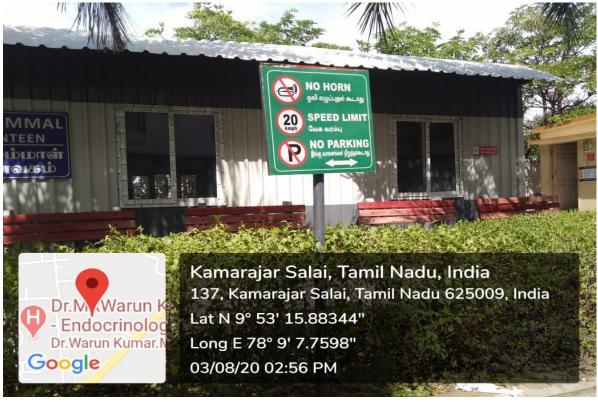

# HOSPITAL AND RESEARCH INSTITUTE MADURAI - 625009

#### 7.1.6

### Geo tagged photos of the Facilities-Green Campus Initiatives

#### Index

| SL. No. | Particulars                       | Page No. |
|---------|-----------------------------------|----------|
| 1.      | Restricted Entry of Automobiles   | 2 - 6    |
| 2.      | Pedestrian-Friendly Pathways      | 7 - 10   |
| 3.      | Ban on use of Plastics            | 11 - 13  |
| 4.      | Landscaping with Trees and Plants | 14 - 15  |

Prof. T. THIRUXAVUKKARASU, M.D.D.A.

Velammal Medical College Hospital and Research Institute "Velammal Village" Madurai-Tuticorin Ring Road Anuppanadi, Madurai-625 009, T.N.



### HOSPITAL AND RESEARCH INSTITUTE MADURAL - 625009

#### **Restricted Entry of Automobiles**



















## HOSPITAL AND RESEARCH INSTITUTE MADURAI - 625009

Parking lot in front of college





## HOSPITAL AND RESEARCH INSTITUTE MADURAI - 625009

**Zebra Cross** 





## HOSPITAL AND RESEARCH INSTITUTE MADURAI - 625009

**Pedestrian-Friendly Pathways** 

















# HOSPITAL AND RESEARCH INSTITUTE MADURAI - 625009

#### Ban on use of Plastics















### HOSPITAL AND RESEARCH INSTITUTE MADURAI - 625009

Landscaping with Trees and Plants - Garden inside college





HOSPITAL AND RESEARCH INSTITUTE MADURAI - 625009



Prof. T. THIRUMANIK KARASU, M.D.D.A.,

Dozin

Velammal Medical College Harrian

Velammal Medical College Hospital and Research Institute "Velammal Village" Madurai-Tuticorin Ring Road Anuppanadi, Madurai-625 009, T.N.