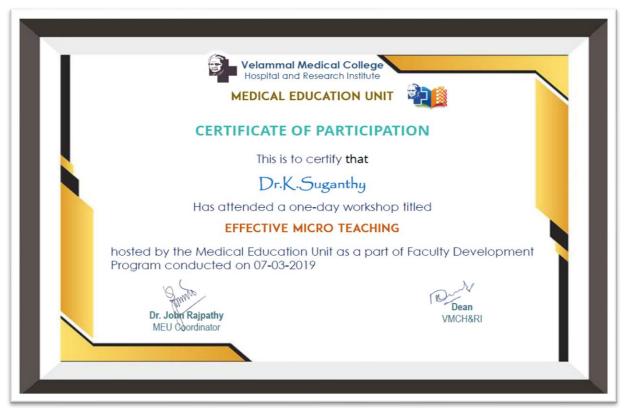

# HOSPITAL AND RESEARCH INSTITUTE MADURAI - 625009

**Dr. K Suganthy** 

# Workshop on Emerging Trends in Medical Education " Effective Micro Teaching"