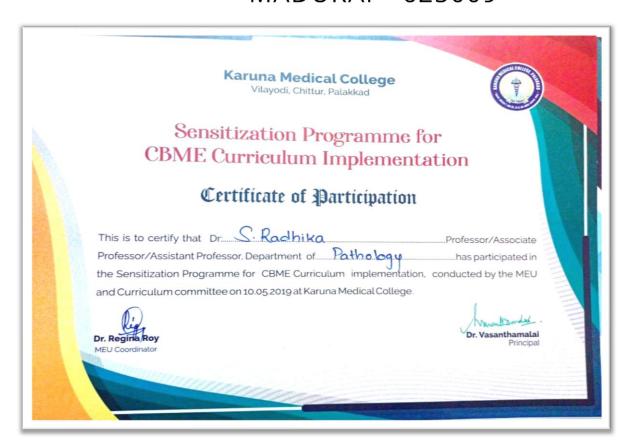

# HOSPITAL AND RESEARCH INSTITUTE MADURAI - 625009

Dr. Radhika

### **Conundrum of Lymphoma**

Sensitization programme for CBME curriculum implementation