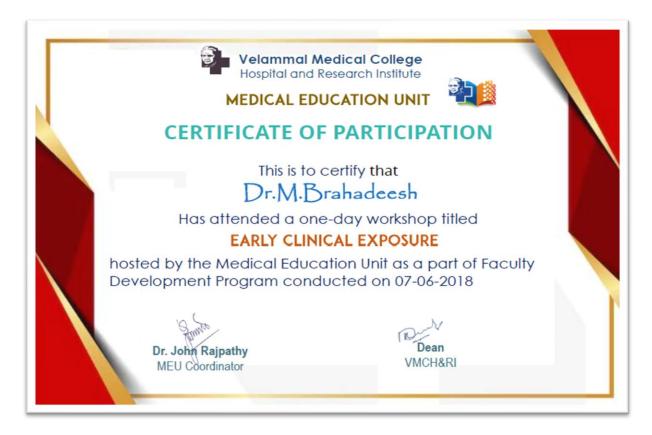

re"



Workshop on Emerging Trends in Medical Education " Ethics in Medical Education"



# HOSPITAL AND RESEARCH INSTITUTE MADURAI - 625009

Dr. T Nirmala Devi



### Workshop on Emerging Trends in Medical Education "Early clinical exposure"



Workshop on Emerging Trends in Medical Education " Community Based Medical Education"



# HOSPITAL AND RESEARCH INSTITUTE MADURAI - 625009

Dr. V Sandhya





# HOSPITAL AND RESEARCH INSTITUTE MADURAL - 625009

**Dr. Mariette Jane Pious** 





## HOSPITAL AND RESEARCH INSTITUTE MADURAI - 625009

Dr. R Arunshankar





## HOSPITAL AND RESEARCH INSTITUTE MADURAI - 625009

Dr. P Bhavya Manosila





## HOSPITAL AND RESEARCH INSTITUTE MADURAI - 625009

Dr. S N Krishnamoorthy





## HOSPITAL AND RESEARCH INSTITUTE MADURAI - 625009

Dr. M Brahadeesh





## HOSPITAL AND RESEARCH INSTITUTE MADURAI - 625009

Dr. L A Vijeshanand





## HOSPITAL AND RESEARCH INSTITUTE MADURAI - 625009

Dr. A Karpagaraj





## HOSPITAL AND RESEARCH INSTITUTE MADURAL - 625009

Dr. G Vithiya



Workshop on Emerging Trends in Medical Education "Early clinical exposure"





## HOSPITAL AND RESEARCH INSTITUTE MADURAI - 625009

Dr. T KabilaRajee





## HOSPITAL AND RESEARCH INSTITUTE MADURAI - 625009

Dr. P Shanmuga Priya





## HOSPITAL AND RESEARCH INSTITUTE MADURAI - 625009

Dr. S Vijayanand





## HOSPITAL AND RESEARCH INSTITUTE MADURAL - 625009

Dr. S Prasanna





## HOSPITAL AND RESEARCH INSTITUTE MADURAI - 625009

Dr. T Hemalatha





# HOSPITAL AND RESEARCH INSTITUTE MADURAI - 625009

Dr. S Sindhu





## HOSPITAL AND RESEARCH INSTITUTE MADURAI - 6