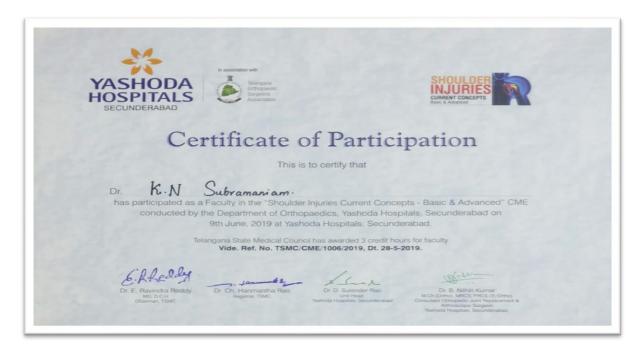

# HOSPITAL AND RESEARCH INSTITUTE MADURAI - 625009

**K N Subramanian** 

"Shoulder Injuries Current Concepts"

**Indian Biologics Orthopaedic Society 2019** 