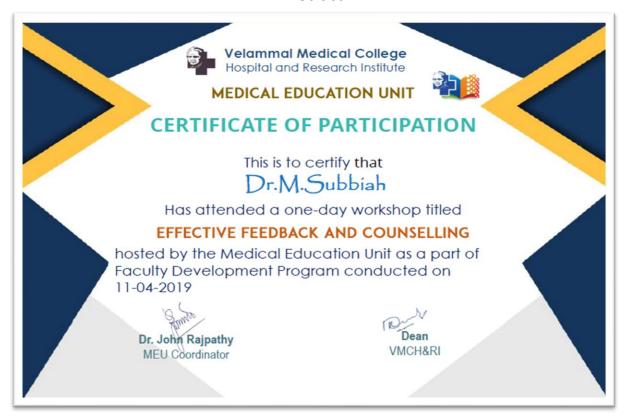

ADURAL - 625009

Dr. J Veeramani



# Workshop on Emerging Trends in Medical Education " Effective Micro Teaching"





# HOSPITAL AND RESEARCH INSTITUTE MADURAI - 625009

Dr. T Thirunavkkarasu





# HOSPITAL AND RESEARCH INSTITUTE MADURAI - 625009

Dr. V Manikandasamy





## HOSPITAL AND RESEARCH INSTITUTE MADURAI - 625009

Dr. A Mohanasundaram





## HOSPITAL AND RESEARCH INSTITUTE MADURAL - 625009

Dr. B Renuka Devi





## HOSPITAL AND RESEARCH INSTITUTE MADURAL - 625009

Dr. B Kiruthikaa





# HOSPITAL AND RESEARCH INSTITUTE MADURAI - 625009

Dr. K Yegumuthu





# HOSPITAL AND RESEARCH INSTITUTE MADURAI - 625009

Dr. D Alwin Gunraj





## HOSPITAL AND RESEARCH INSTITUTE MADURAL - 625009

Dr. P Veenalakshmi





## HOSPITAL AND RESEARCH INSTITUTE MADURAL - 625009

Dr. M Subbaih





## HOSPITAL AND RESEARCH INSTITUTE MADURAL - 625009

Dr. R M Ramachandrn





# HOSPITAL AND RESEARCH INSTITUTE MADURAI - 625009

Dr. A Sangeetha





## HOSPITAL AND RESEARCH INSTITUTE MADURAL - 625009

Dr. K Kala





## HOSPITAL AND RESEARCH INSTITUTE MADURAL - 625009

Mr. A David Ebenezer





# HOSPITAL AND RESEARCH INSTITUTE MADURAI - 625009

Dr. S Ebenezer Rajadurai





# HOSPITAL AND RESEARCH INSTITUTE MADURAI - 625009

Dr. K K Dinesh Kumar





# HOSPITAL AND RESEARCH INSTITUTE MADURAI - 625009

Dr. R Lavanya





# HOSPITAL AND RESEARCH INSTITUTE MADURAI - 625009

Dr. N J Reguvaran





# HOSPITAL AND RESEARCH INSTITUTE MADURAI - 625009

Dr. M S P S Rajavel





# HOSPITAL AND RESEARCH INSTITUTE MADURAI - 625009

Dr. M Jeyakumar





# HOSPITAL AND RESEARCH INSTITUTE MADURAI