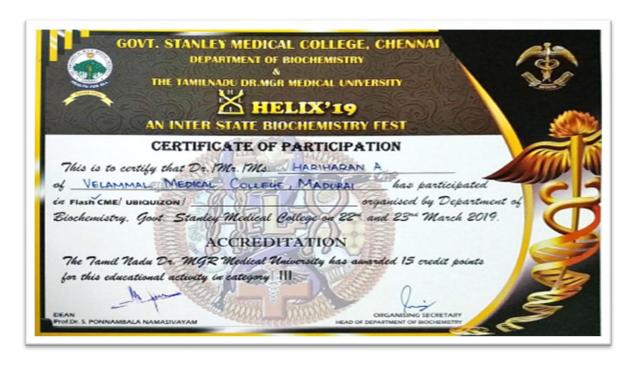

6.  | Dr. M Subbaih            | 101 |
| 87.  | Dr. R M Ramachandrn      | 102 |
| 88.  | Dr. A Sangeetha          | 103 |
| 89.  | Dr. K Kala               | 104 |
| 90.  | Mr. A David Ebenezer     | 105 |
| 91.  | Dr. S Ebenezer Rajadurai | 106 |
| 92.  | Dr. K K Dinesh Kumar     | 107 |
| 93.  | Dr. R Lavanya            | 108 |
| 94.  | Dr. N J Reguvaran        | 109 |
| 95.  | Dr. M S P S Rajavel      | 110 |
| 96.  | Dr. M Jeyakumar          | 111 |
| 97.  | Dr. A Alwarramanujam     | 112 |
| 98.  | Dr. B Sudharsan          | 113 |
| 99.  | Dr. R V Jeya Balaji      | 114 |
| 100. | Dr. K C Lakshmaiah       | 115 |
| 101. | Dr. K Sasikala           | 116 |
| 102. | Dr. V Ramar              | 117 |





# HOSPITAL AND RESEARCH INSTITUTE MADURAL - 625009

#### Hariharan



"Forum 2019"



Helix'19 Govt. Stanley Medical College



# HOSPITAL AND RESEARCH INSTITUTE MADURAI - 625009



Workshop on Emerging Trends in Medical Education " Effective Micro Teaching"



# HOSPITAL AND RESEARCH INSTITUTE MADURAI - 625009

**K N Subramanian** 



"Shoulder Injuries Current Concepts"



**Indian Biologics Orthopaedic Society 2019** 



# HOSPITAL AND RESEARCH INSTITUTE MADURAI - 625009



### Faculty in Sesicon'19



**Apollo Cosmic - 2018** 



# HOSPITAL AND RESEARCH INSTITUTE MADURAL - 625009



#### **IOACON 2018**



'IBHI - Elbow Conclave 2019'



# HOSPITAL AND RESEARCH INSTITUTE MADURAL - 625009



BESS & SES, India



**CME on "Arthroscopy Awareness for Trainees"** 



# HOSPITAL AND RESEARCH INSTITUTE MADURAL - 625009



### National CME and Candaver Workshop on Knee Arthro