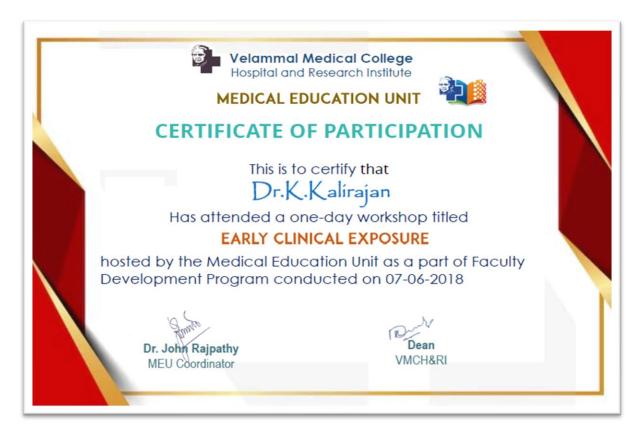

INSTITUTE MADURAL - 625009



#### **UP PATHCON 2018**



**APCON 2018** 



# HOSPITAL AND RESEARCH INSTITUTE MADURAI - 625009



Clinical application on flowing forward on flow cytometry root



# HOSPITAL AND RESEARCH INSTITUTE MADURAI - 625009

Dr. Raj Kishore Mahato



**MCI Regional Centre for Faculty Development Program** 



# HOSPITAL AND RESEARCH INSTITUTE MADURAL - 625009

Dr. Ramesh



### **MEDICME 2018**



Workshop on Emerging Trends in Medical Education " Ethics in Medical Education"



## HOSPITAL AND RESEARCH INSTITUTE MADURAL - 625009

Dr. M Shanti



Workshop on Emerging Trends in Medical Education "Early clinical exposure"



Workshop on Emerging Trends in Medical Education " Legal Documentation"



# HOSPITAL AND RESEARCH INSTITUTE MADURAI - 625009

Dr. M Kalirajan





# HOSPITAL AND RESEARCH INSTITUTE MADURAI - 625009

Dr. S Yograj





# HOSPITAL AND RESEARCH INSTITUTE MADURAI - 625009

Dr. T Malarvizhi





## HOSPITAL AND RESEARCH INSTITUTE MADURAL - 625009

**Dr.Samir Deorao Bele** 



### Workshop on Emerging Trends in Medical Education "Early clinical exposure"



Workshop on Emerging Trends in Medical Education " Ethics in Medical Education"



# HOSPITAL AND RESEARCH INSTITUTE MADURAI - 625009

Dr. T Nirmala Devi



### Workshop on Emerging Trends in Medical Education "Early clinical exposure"



Workshop on Emerging Trends in Medical Education " Community Based Medical Education"



# HOSPITAL AND RESEARCH INSTITUTE MADURAI - 625009

Dr. V Sandhya





# HOSPITAL AND RESEARCH INSTITUTE MADURAL - 625009

**Dr. Mariette Jane Pious** 





##