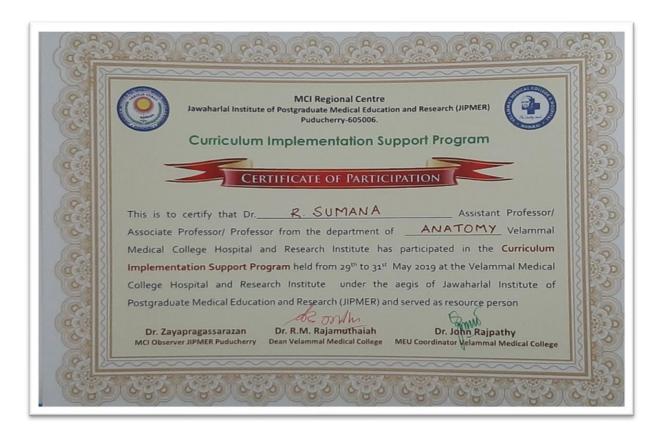

#### Dr. Sumana

# HOSPITAL AND RESEARCH INSTITUTE MADURAI - 625009

**Curriculum Implementation and Support Programme CISP** 