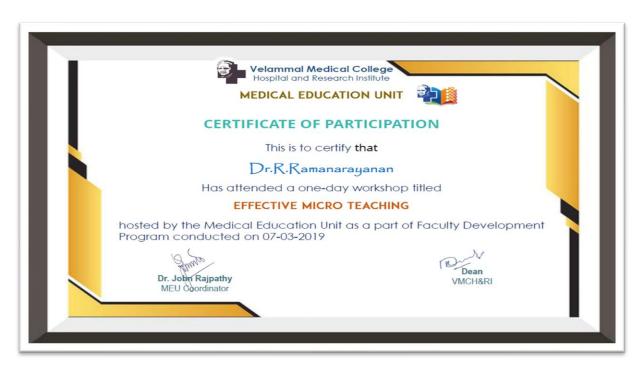

### HOSPITAL AND RESEARCH INSTITUTE MADURAL - 625009

Dr. R Ramanarayan

# Workshop on Emerging Trends in Medical Education " Effective Micro Teaching"