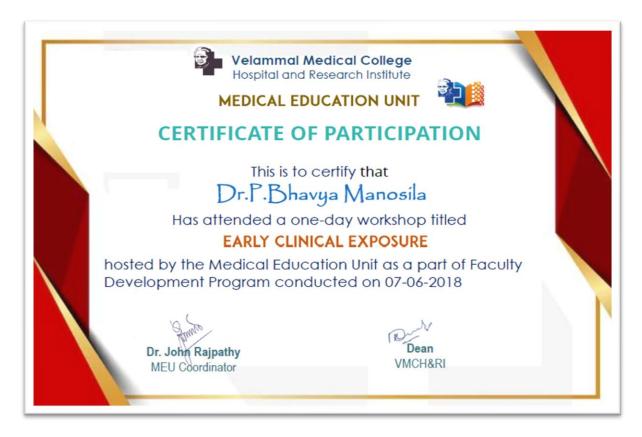

# HOSPITAL AND RESEARCH INSTITUTE MADURAL - 625009

**Dr.Samir Deorao Bele** 



### Workshop on Emerging Trends in Medical Education "Early clinical exposure"



Workshop on Emerging Trends in Medical Education " Ethics in Medical Education"



# HOSPITAL AND RESEARCH INSTITUTE MADURAI - 625009

Dr. T Nirmala Devi



### Workshop on Emerging Trends in Medical Education "Early clinical exposure"



Workshop on Emerging Trends in Medical Education " Community Based Medical Education"



# HOSPITAL AND RESEARCH INSTITUTE MADURAI - 625009

Dr. V Sandhya





# HOSPITAL AND RESEARCH INSTITUTE MADURAL - 625009

**Dr. Mariette Jane Pious** 





## HOSPITAL AND RESEARCH INSTITUTE MADURAI - 625009

Dr. R Arunshankar





## HOSPITAL AND RESEARCH INSTITUTE MADURAI - 625009

Dr. P Bhavya Manosila





## HOSPITAL AND RESEARCH INSTITUTE MADURAI - 625009

Dr. S N Krishnamoorthy





## HOSPITAL AND RESEARCH INSTITUTE MADURAI - 625009

Dr. M Brahadeesh





## HOSPITAL AND RESEARCH INSTITUTE MADURAI - 625009

Dr. L A Vijeshanand





## HOSPITAL AND RESEARCH INSTITUTE MADURAI - 625009

Dr. A Karpagaraj





## HOSPITAL AND RESEARCH INSTITUTE MADURAL - 625009

Dr. G Vithiya



Workshop on Emerging Trends in Medical Education "Early clinical exposure"





## HOSPITAL AND RESEARCH INSTITUTE MADURAI - 625009

Dr. T KabilaRajee





## HOSPITAL AND RESEARCH INSTITUTE MADURAI - 625009

Dr. P Shanmuga Priya





## HOSPITAL AND RESEARCH INSTITUTE MADURAI - 625009

Dr. S Vijayanand





## HOSPITAL AND RESEARCH INSTITUTE MADURAL - 625009

Dr. S Prasanna





## HOSPITAL AND RESEARCH INSTITUTE