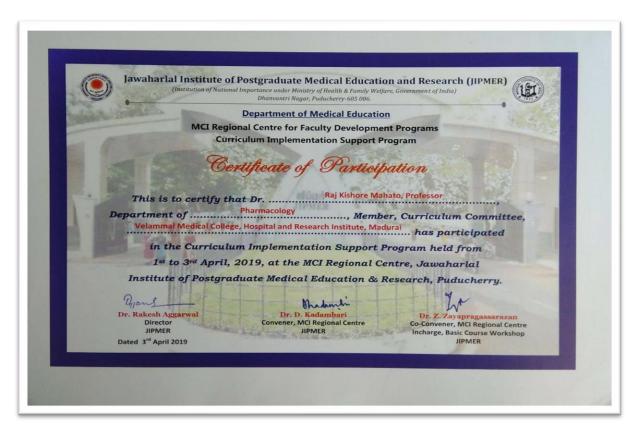

# HOSPITAL AND RESEARCH INSTITUTE MADURAI - 625009

Dr. Raj Kishore Mahato

**MCI Regional Centre for Faculty Development Program** 