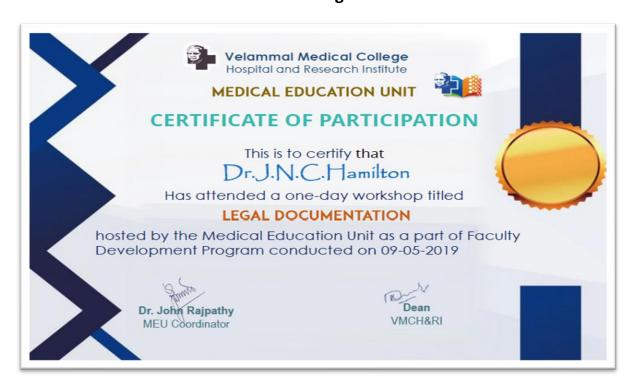

### HOSPITAL AND RESEARCH INSTITUTE MADURAL - 625009

Dr. J N C Hamilton

# Workshop on Emerging Trends in Medical Education " Effective Micro Teaching"