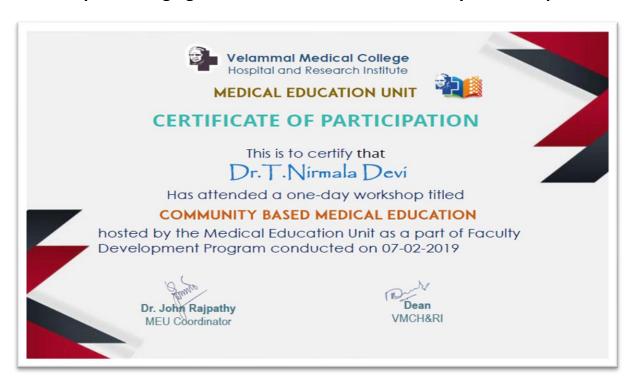

# HOSPITAL AND RESEARCH INSTITUTE MADURAI - 625009

Dr. T Nirmala Devi

### Workshop on Emerging Trends in Medical Education "Early clinical exposure"

Workshop on Emerging Trends in Medical Education " Community Based Medical Education"