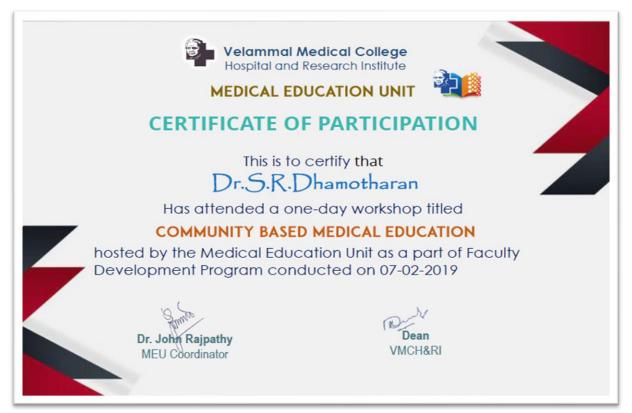

625009

Dr. P Mageswari



# Workshop on Emerging Trends in Medical Education " Ethics in Medical Education"



Workshop on Emerging Trends in Medical Education " Legal Documentation"



## HOSPITAL AND RESEARCH INSTITUTE MADURAL - 625009

Dr. P Deviki





## HOSPITAL AND RESEARCH INSTITUTE MADURAL - 625009

Dr. Chenthi Aruun Mohan



# Workshop on Emerging Trends in Medical Education " Ethics in Medical Education"



Workshop on Emerging Trends in Medical Education "Legal Documentation"



## HOSPITAL AND RESEARCH INSTITUTE MADURAI - 625009

Dr. S Lokesh Kumar





## HOSPITAL AND RESEARCH INSTITUTE MADURAI - 625009

Dr. T G Narmadha Devi





## HOSPITAL AND RESEARCH INSTITUTE MADURAI - 625009

Dr. R Ganesan





## HOSPITAL AND RESEARCH INSTITUTE MADURAL - 625009

Dr. S R Dhamotharan





## HOSPITAL AND RESEARCH INSTITUTE MADURAL - 625009

Dr. Kavya





## HOSPITAL AND RESEARCH INSTITUTE MADURAL - 625009

Dr. P S Sai Ram





## HOSPITAL AND RESEARCH INSTITUTE MADURAI - 625009

Dr. Sidda Loka Vijayan





# HOSPITAL AND RESEARCH INSTITUTE MADURAI - 625009

Dr. N Nagarajan





## HOSPITAL AND RESEARCH INSTITUTE MADURAL - 625009

Dr. V Brindha





## HOSPITAL AND RESEARCH INSTITUTE MADURAI - 625009

Dr. Dilip Dason K N



# Workshop on Emerging Trends in Medical Education " Community Based Medical Education"



Workshop on Emerging Trends in Medical Education " Legal Documentation"



## HOSPITAL AND RESEARCH INSTITUTE MADURAL - 625009

Dr. P Jafrine Nishanth





## HOSPITAL AND RESEARCH INSTITUTE MADURAL - 625009

Dr. A S Krishnaram





### HOSPITAL AND RESEARCH IN