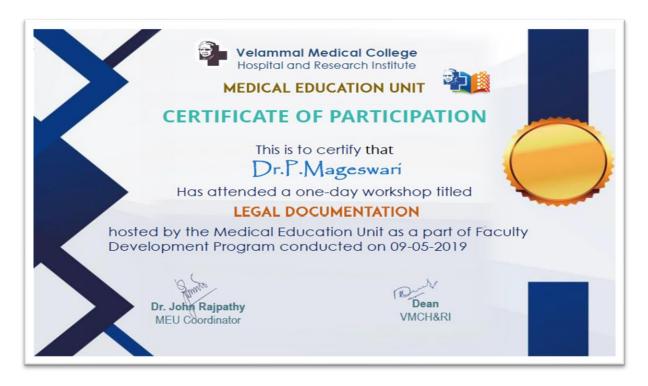

## HOSPITAL AND RESEARCH INSTITUTE MADURAL - 625009

Dr. P Mageswari

# Workshop on Emerging Trends in Medical Education " Ethics in Medical Education"

Workshop on Emerging Trends in Medical Education " Legal Documentation"