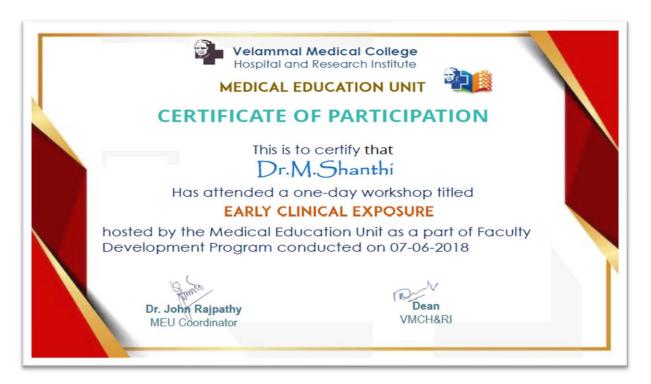

## HOSPITAL AND RESEARCH INSTITUTE MADURAL - 625009

Dr. M Shanti

Workshop on Emerging Trends in Medical Education "Early clinical exposure"

Workshop on Emerging Trends in Medical Education " Legal Documentation"