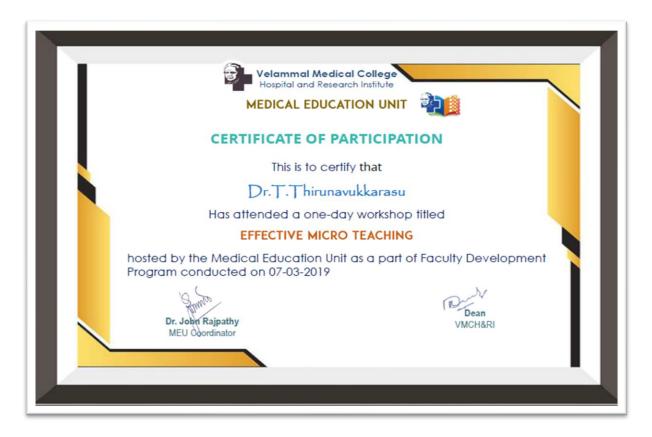

# HOSPITAL AND RESEARCH INSTITUTE MADURAI - 625009

Dr. T Thirunavkkarasu

# Workshop on Emerging Trends in Medical Education " Effective Micro Teaching"