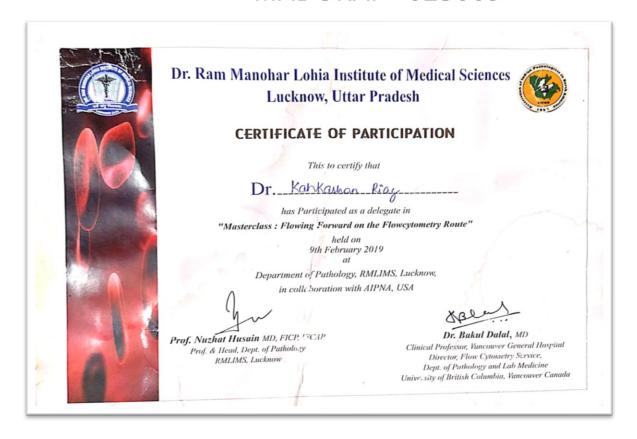

# HOSPITAL AND RESEARCH INSTITUTE MADURAI - 625009

Dr. Kahkashan Riaz

Master class on breast pathology

# HOSPITAL AND RESEARCH INSTITUTE MADURAI - 625009

Clinical application on flowing forward on flow cytometry root