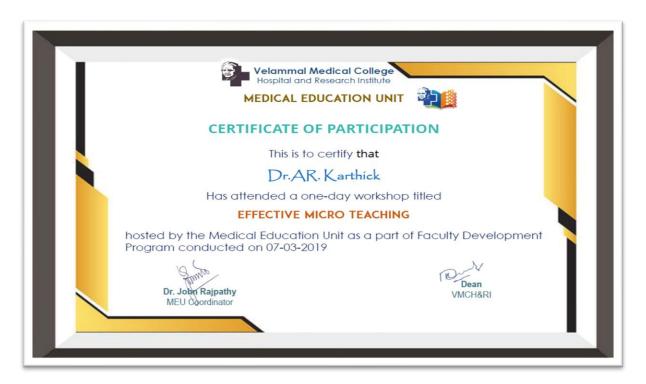

### HOSPITAL AND RESEARCH INSTITUTE MADURAL - 625009

Dr. A R Karthick

# Workshop on Emerging Trends in Medical Education " Effective Micro Teaching"