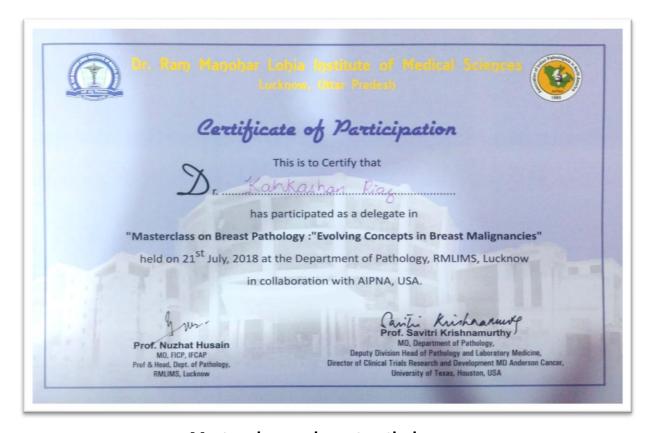

# HOSPITAL AND RESEARCH INSTITUTE MADURAI - 625009

Dr. Kahkashan Riaz

Master class on breast pathology