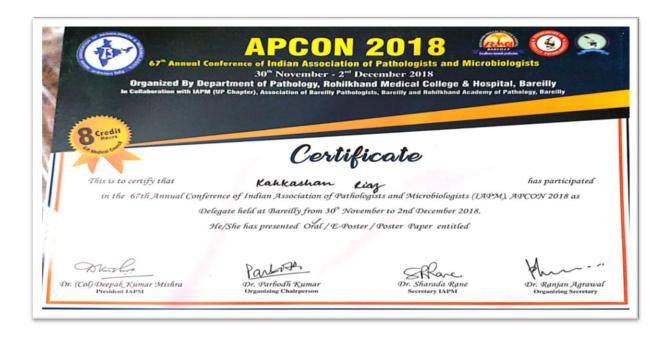

# HOSPITAL AND RESEARCH INSTITUTE MADURAI - 625009

Dr. Kahkashan Riaz

Master class on breast pathology

#### **UP PATHCON 2018**

**APCON 2018** 