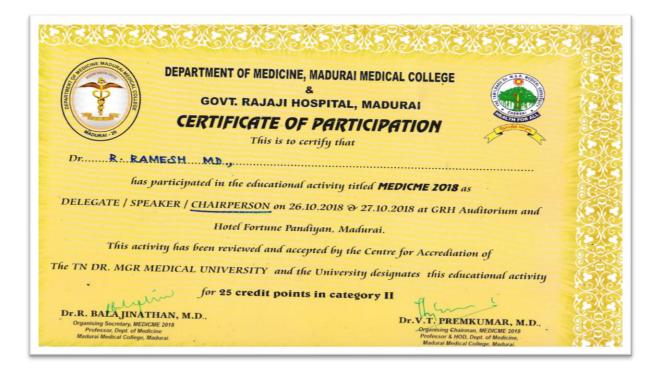

# HOSPITAL AND RESEARCH INSTITUTE MADURAL - 625009

Dr. Ramesh

### **MEDICME 2018**

Workshop on Emerging Trends in Medical Education " Ethics in Medical Education"