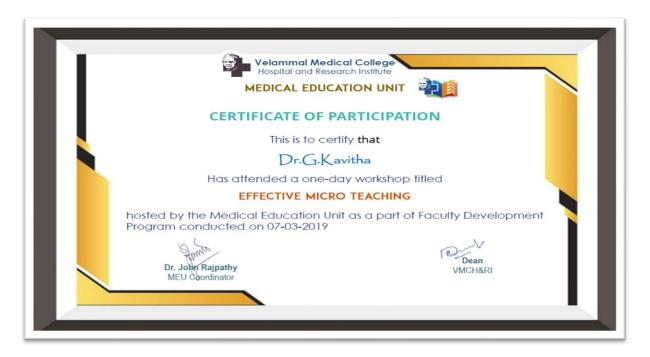

## HOSPITAL AND RESEARCH INSTITUTE MADURAL - 625009

Dr. G Kavitha

# Workshop on Emerging Trends in Medical Education " Effective Micro Teaching"