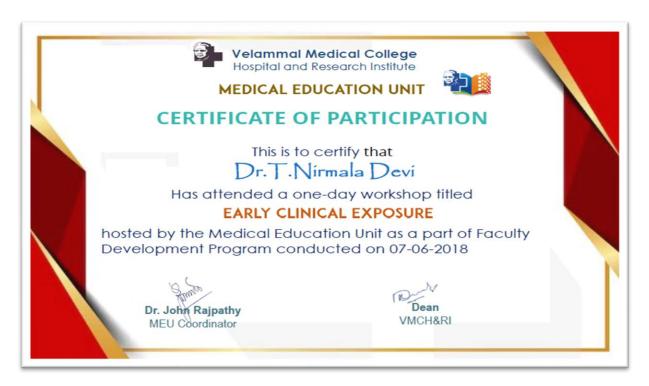

# HOSPITAL AND RESEARCH INSTITUTE MADURAI - 625009

Dr. T Nirmala Devi

### Workshop on Emerging Trends in Medical Education "Early clinical exposure"

Workshop on Emerging Trends in Medical Education " Community Based Medical Education"