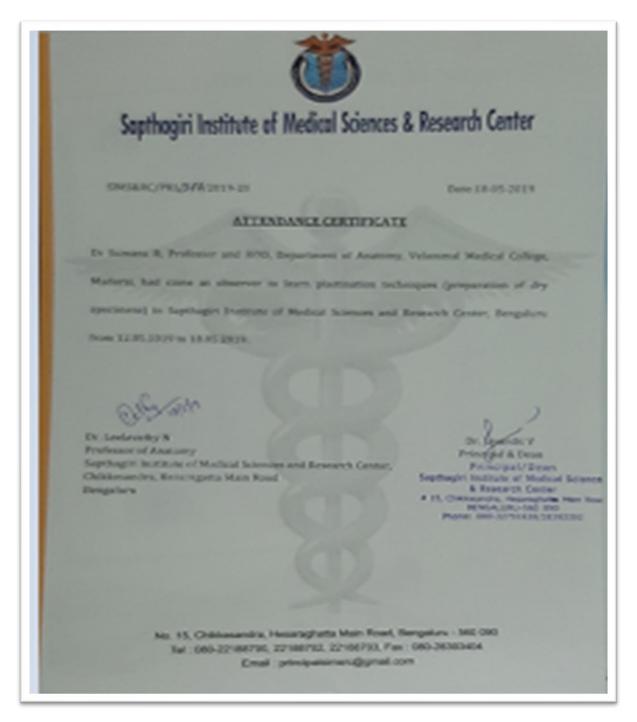

#### Dr. Sumana

### National Workshop on Plastination at CMC Vellore Tamilnadu

# HOSPITAL AND RESEARCH INSTITUTE MADURAI - 625009

**Routine Cytogenetic Technique Hand on workshop** 

Hands on Workshop on Plastination Technique