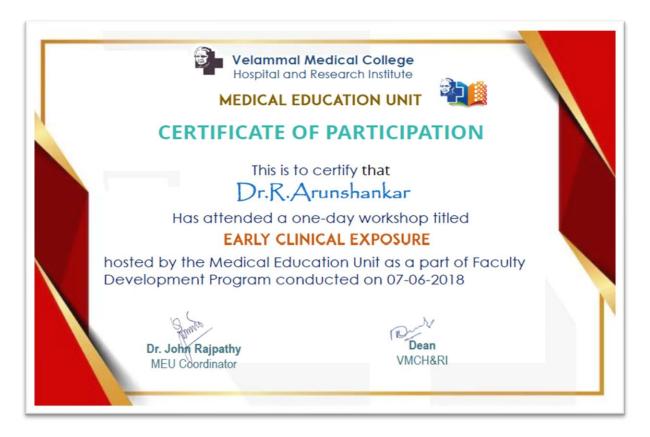

# HOSPITAL AND RESEARCH INSTITUTE MADURAI - 625009

Dr. T Malarvizhi





## HOSPITAL AND RESEARCH INSTITUTE MADURAL - 625009

**Dr.Samir Deorao Bele** 



### Workshop on Emerging Trends in Medical Education "Early clinical exposure"



Workshop on Emerging Trends in Medical Education " Ethics in Medical Education"



# HOSPITAL AND RESEARCH INSTITUTE MADURAI - 625009

Dr. T Nirmala Devi



### Workshop on Emerging Trends in Medical Education "Early clinical exposure"



Workshop on Emerging Trends in Medical Education " Community Based Medical Education"



# HOSPITAL AND RESEARCH INSTITUTE MADURAI - 625009

Dr. V Sandhya





# HOSPITAL AND RESEARCH INSTITUTE MADURAL - 625009

**Dr. Mariette Jane Pious** 





## HOSPITAL AND RESEARCH INSTITUTE MADURAI - 625009

Dr. R Arunshankar





## HOSPITAL AND RESEARCH INSTITUTE MADURAI - 625009

Dr. P Bhavya Manosila





## HOSPITAL AND RESEARCH INSTITUTE MADURAI - 625009

Dr. S N Krishnamoorthy





## HOSPITAL AND RESEARCH INSTITUTE MADURAI - 625009

Dr. M Brahadeesh





## HOSPITAL AND RESEARCH INSTITUTE MADURAI - 625009

Dr. L A Vijeshanand





## HOSPITAL AND RESEARCH INSTITUTE MADURAI - 625009

Dr. A Karpagaraj





## HOSPITAL AND RESEARCH INSTITUTE MADURAL - 625009

Dr. G Vithiya



Workshop on Emerging Trends in Medical Education "Early clinical exposure"





## HOSPITAL AND RESEARCH INSTITUTE MADURAI - 625009

Dr. T KabilaRajee





## HOSPITAL AND RESEARCH INSTITUTE MADURAI - 625009

Dr. P Shanmuga Priya





## HOSPITAL AND RESEARCH INSTITUTE MADURAI - 625009

Dr. S Vijayanand





## HOSPITAL AND RESEARCH IN