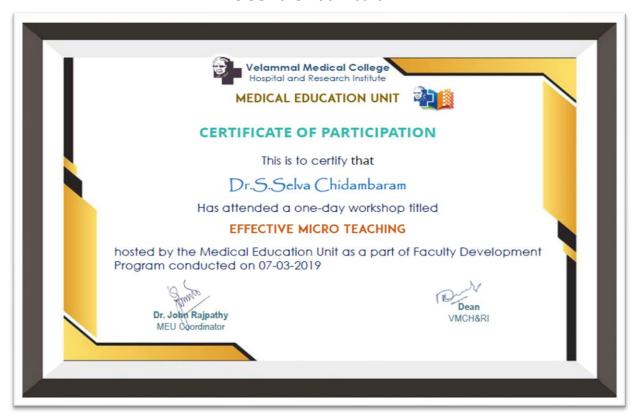

# HOSPITAL AND RESEARCH INSTITUTE MADURAI - 625009

Dr. S Selva Chidambaram

# Workshop on Emerging Trends in Medical Education " Effective Micro Teaching"