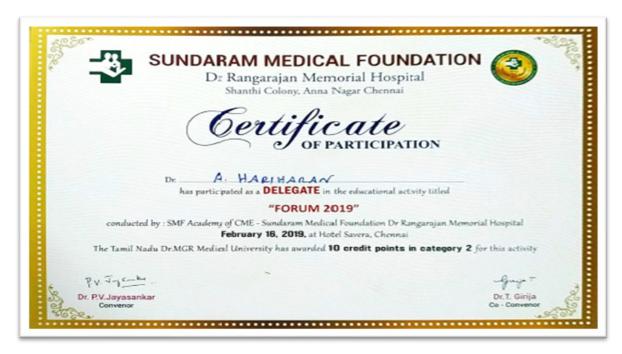

| 100 |
| 86.  | Dr. M Subbaih            | 101 |
| 87.  | Dr. R M Ramachandrn      | 102 |
| 88.  | Dr. A Sangeetha          | 103 |
| 89.  | Dr. K Kala               | 104 |
| 90.  | Mr. A David Ebenezer     | 105 |
| 91.  | Dr. S Ebenezer Rajadurai | 106 |
| 92.  | Dr. K K Dinesh Kumar     | 107 |
| 93.  | Dr. R Lavanya            | 108 |
| 94.  | Dr. N J Reguvaran        | 109 |
| 95.  | Dr. M S P S Rajavel      | 110 |
| 96.  | Dr. M Jeyakumar          | 111 |
| 97.  | Dr. A Alwarramanujam     | 112 |
| 98.  | Dr. B Sudharsan          | 113 |
| 99.  | Dr. R V Jeya Balaji      | 114 |
| 100. | Dr. K C Lakshmaiah       | 115 |
| 101. | Dr. K Sasikala           | 116 |
| 102. | Dr. V Ramar              | 117 |





# HOSPITAL AND RESEARCH INSTITUTE MADURAL - 625009

#### Hariharan



"Forum 2019"



Helix'19 Govt. Stanley Medical College



# HOSPITAL AND RESEARCH INSTITUTE MADURAI - 625009



Workshop on Emerging Trends in Medical Education " Effective Micro Teaching"



# HOSPITAL AND RESEARCH INSTITUTE MADURAI - 625009

**K N Subramanian** 



"Shoulder Injuries Current Concepts"



**Indian Biologics Orthopaedic Society 2019** 



# HOSPITAL AND RESEARCH INSTITUTE MADURAI - 625009



### Faculty in Sesicon'19



**Apollo Cosmic - 2018** 



# HOSPITAL AND RESEARCH INSTITUTE MADURAL - 625009



#### **IOACON 2018**



'IBHI - Elbow Conclave 2019'



# HOSPITAL AND RESEARCH INSTITUTE MADURAL - 625009



BESS & SES, India



**CME on "Arthroscopy Awareness for Trainees"** 



# HOSPITAL AND RESEARCH INSTITUTE MADURAL - 625009



### National CME and Candaver Worksho