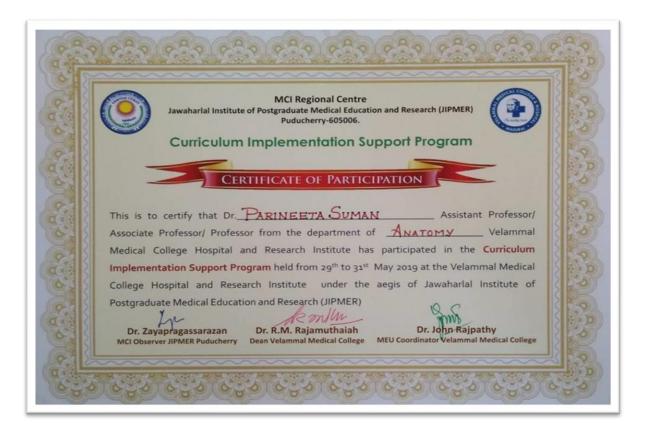

# HOSPITAL AND RESEARCH INSTITUTE MADURAL - 625009

Dr. Parineeta Suman

**Curriculum Implementation Support Program** 