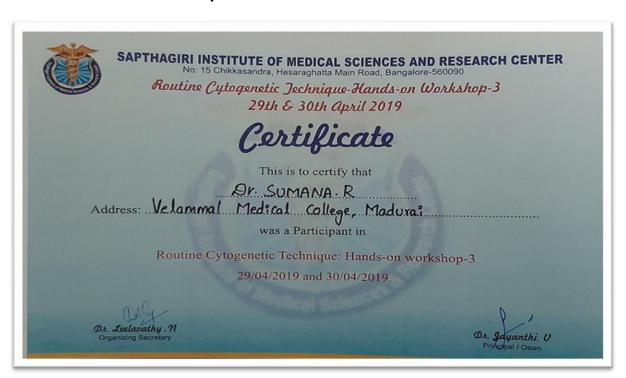

#### Dr. Sumana

### National Workshop on Plastination at CMC Vellore Tamilnadu

# HOSPITAL AND RESEARCH INSTITUTE MADURAI - 625009

**Routine Cytogenetic Technique Hand on workshop** 

Hands on Workshop on Plastination Technique