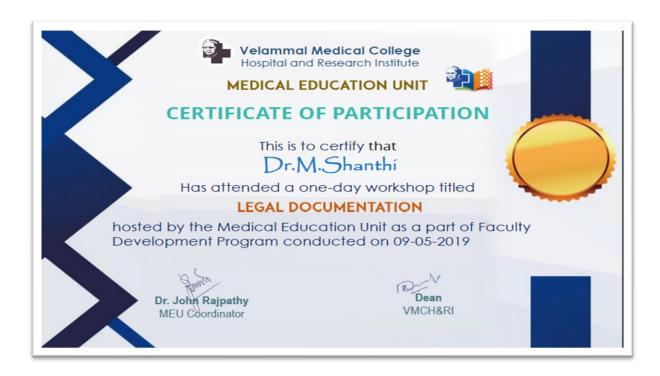

## HOSPITAL AND RESEARCH INSTITUTE MADURAL - 625009

Dr. M Shanti

Workshop on Emerging Trends in Medical Education "Early clinical exposure"

Workshop on Emerging Trends in Medical Education " Legal Documentation"