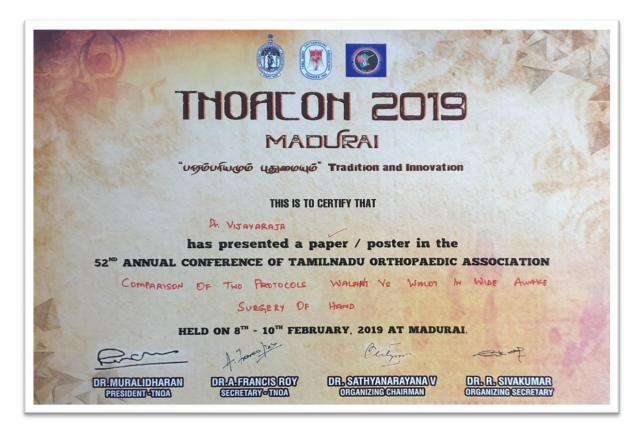

# HOSPITAL AND RESEARCH INSTITUTE MADURAI - 625009

Dr. Vijaya Raja

52nd Annual Conference of Tamil Nadu Orthopaedic Association