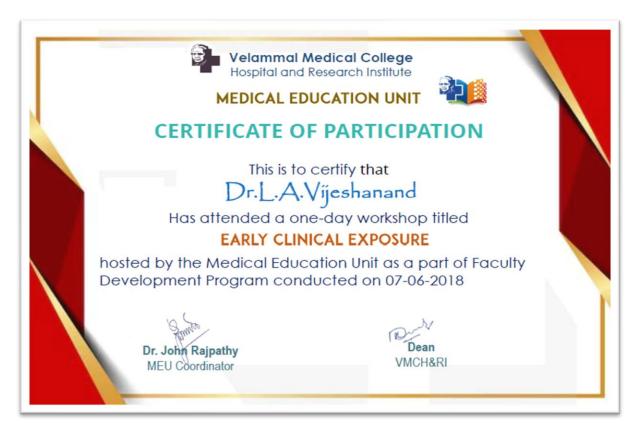

ucation"



# HOSPITAL AND RESEARCH INSTITUTE MADURAI - 625009

Dr. T Nirmala Devi



### Workshop on Emerging Trends in Medical Education "Early clinical exposure"



Workshop on Emerging Trends in Medical Education " Community Based Medical Education"



# HOSPITAL AND RESEARCH INSTITUTE MADURAI - 625009

Dr. V Sandhya





# HOSPITAL AND RESEARCH INSTITUTE MADURAL - 625009

**Dr. Mariette Jane Pious** 





## HOSPITAL AND RESEARCH INSTITUTE MADURAI - 625009

Dr. R Arunshankar





## HOSPITAL AND RESEARCH INSTITUTE MADURAI - 625009

Dr. P Bhavya Manosila





## HOSPITAL AND RESEARCH INSTITUTE MADURAI - 625009

Dr. S N Krishnamoorthy





## HOSPITAL AND RESEARCH INSTITUTE MADURAI - 625009

Dr. M Brahadeesh





## HOSPITAL AND RESEARCH INSTITUTE MADURAI - 625009

Dr. L A Vijeshanand





## HOSPITAL AND RESEARCH INSTITUTE MADURAI - 625009

Dr. A Karpagaraj





## HOSPITAL AND RESEARCH INSTITUTE MADURAL - 625009

Dr. G Vithiya



Workshop on Emerging Trends in Medical Education "Early clinical exposure"





## HOSPITAL AND RESEARCH INSTITUTE MADURAI - 625009

Dr. T KabilaRajee





## HOSPITAL AND RESEARCH INSTITUTE MADURAI - 625009

Dr. P Shanmuga Priya





## HOSPITAL AND RESEARCH INSTITUTE MADURAI - 625009

Dr. S Vijayanand





## HOSPITAL AND RESEARCH INSTITUTE MADURAL - 625009

Dr. S Prasanna





## HOSPITAL AND RESEARCH INSTITUTE MADURAI - 625009

Dr. T Hemalatha





# HOSPITAL AND RESEARCH INSTITUTE MADURAI - 625009

Dr. S Sindhu





## HOSPITAL AND RESEARCH INSTITUTE MADURAI - 625009

Dr. U Sridurga





## HOSPITAL AND RESEARCH INSTITUTE MADURAI - 625009