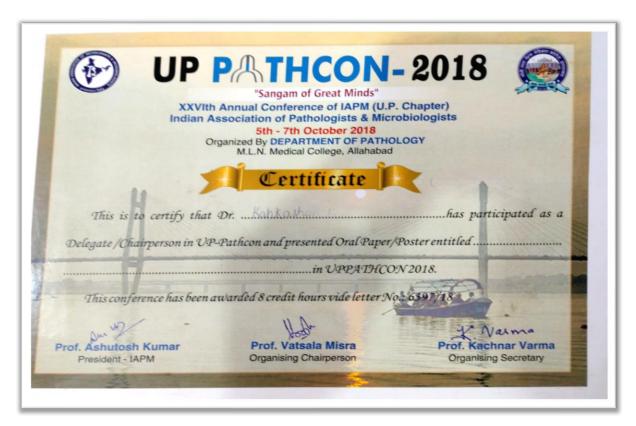

S, Delhi International CME on lymphoma



# HOSPITAL AND RESEARCH INSTITUTE MADURAL - 625009

Dr. Priyanka



### Re-emerging of fungal infections and advanced diagnosis



**Quality Control Practices in Clinical Laboratory** 



# HOSPITAL AND RESEARCH INSTITUTE MADURAL - 625009

#### Dr. Sumana



### National Workshop on Plastination at CMC Vellore Tamilnadu





# HOSPITAL AND RESEARCH INSTITUTE MADURAI - 625009

**Routine Cytogenetic Technique Hand on workshop** 



Hands on Workshop on Plastination Technique



# HOSPITAL AND RESEARCH INSTITUTE MADURAI - 625009



**Curriculum Implementation and Support Programme CISP** 



# HOSPITAL AND RESEARCH INSTITUTE MADURAI - 625009

Dr. Kahkashan Riaz



Master class on breast pathology



# HOSPITAL AND RESEARCH INSTITUTE MADURAL - 625009



#### **UP PATHCON 2018**



**APCON 2018** 



# HOSPITAL AND RESEARCH INSTITUTE MADURAI - 625009



Clinical application on flowing forward on flow cytometry root



# HOSPITAL AND RESEARCH INSTITUTE MADURAI - 625009

Dr. Raj Kishore Mahato



**MCI Regional Centre for Faculty Development Program** 



# HOSPITAL AND RESEARCH INSTITUTE MADURAL - 625009

Dr. Ramesh



### **MEDICME 2018**



Workshop on Emerging Trends in Medical Education " Ethics in Medical Education"



## HOSPITAL AND RESEARCH INSTITUTE MADURAL - 625009

Dr. M Shanti



Workshop on Emerging Trends in Medical Education "Early clinical exposure"



Workshop on Emerging Trends in Medical Education " Legal Documentation"



# HOSPITAL AND RESEARCH INSTITUTE MADURAI - 625009

Dr. M Kalirajan





# HOSPITAL AND RESEARCH I