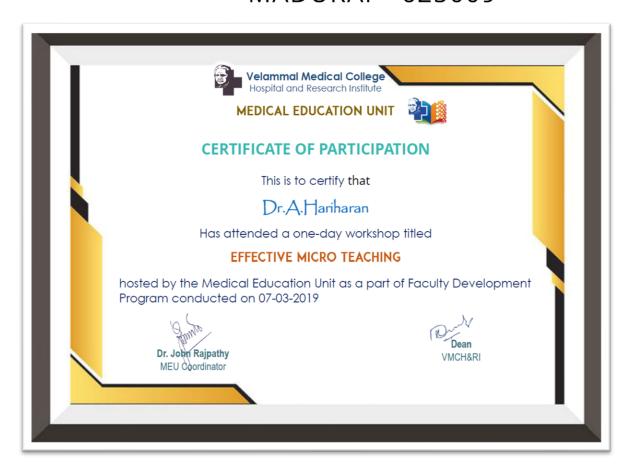

# HOSPITAL AND RESEARCH INSTITUTE MADURAI - 625009

Workshop on Emerging Trends in Medical Education " Effective Micro Teaching"