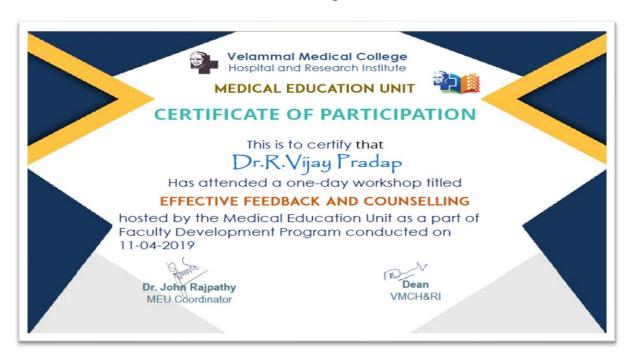

### HOSPITAL AND RESEARCH INSTITUTE MADURAL - 625009

Dr. R Vijay Pradap

# Workshop on Emerging Trends in Medical Education " Effective Micro Teaching"