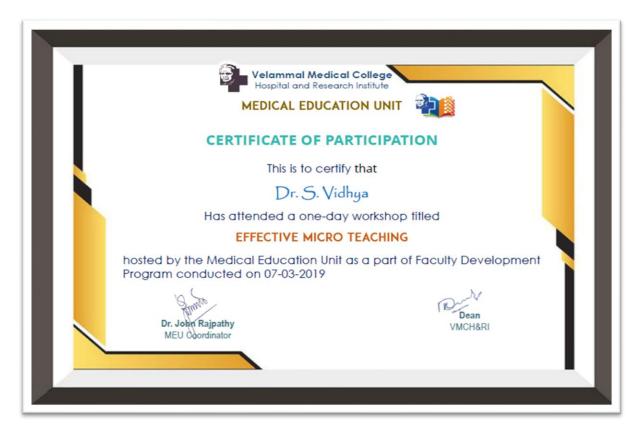

**Dr. K Suganthy** 





# HOSPITAL AND RESEARCH INSTITUTE MADURAI - 625009

Dr. K Jeyashree





### HOSPITAL AND RESEARCH INSTITUTE MADURAL - 625009

Dr. S Shanmuganathan



# Workshop on Emerging Trends in Medical Education " Effective Micro Teaching"





# HOSPITAL AND RESEARCH INSTITUTE MADURAI - 625009

Dr. K G Raj Nihedan





### HOSPITAL AND RESEARCH INSTITUTE MADURAL - 625009

Dr. J N C Hamilton



# Workshop on Emerging Trends in Medical Education " Effective Micro Teaching"





## HOSPITAL AND RESEARCH INSTITUTE MADURAL - 625009

Dr. G Kavitha



# Workshop on Emerging Trends in Medical Education " Effective Micro Teaching"





# HOSPITAL AND RESEARCH INSTITUTE MADURAI - 625009

Dr. S Selva Chidambaram





# HOSPITAL AND RESEARCH INSTITUTE MADURAI - 625009

Dr. S Vidhya





# HOSPITAL AND RESEARCH INSTITUTE MADURAI - 625009

Dr. R Yoganandha





# HOSPITAL AND RESEARCH INSTITUTE MADURAI - 625009

Dr. P Rajasekaran





# HOSPITAL AND RESEARCH INSTITUTE MADURAI - 625009

Dr. T Hemalatha





# HOSPITAL AND RESEARCH INSTITUTE MADURAI - 625009

**Dr. M Senthil Kumar** 





### HOSPITAL AND RESEARCH INSTITUTE MADURAL - 625009

Dr. J Veeramani



# Workshop on Emerging Trends in Medical Education " Effective Micro Teaching"





# HOSPITAL AND RESEARCH INSTITUTE MADURAI - 625009

Dr. T Thirunavkkarasu





# HOSPITAL AND RESEARCH INSTITUTE MADURAI - 625009

Dr. V Manikandasamy





## HOSPITAL AND RESEARCH INSTITUTE MADURAI - 625009

Dr. A Mohanasundaram





## HOSPITAL AND RESEARCH INSTITUTE MADURAL - 625009

Dr. B Renuka Devi





## HOSPITAL AND RESEARCH