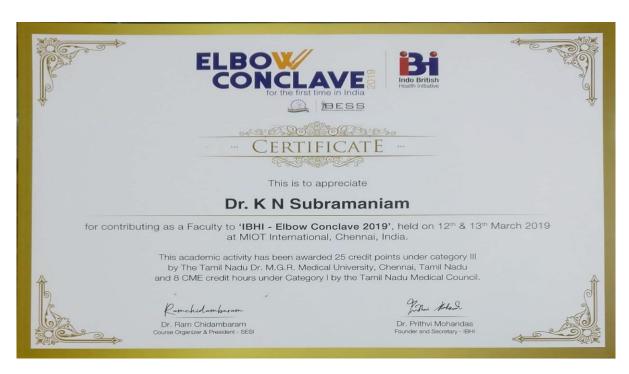

| 113 |
| 99.  | Dr. R V Jeya Balaji      | 114 |
| 100. | Dr. K C Lakshmaiah       | 115 |
| 101. | Dr. K Sasikala           | 116 |
| 102. | Dr. V Ramar              | 117 |





# HOSPITAL AND RESEARCH INSTITUTE MADURAL - 625009

#### Hariharan



"Forum 2019"



Helix'19 Govt. Stanley Medical College



# HOSPITAL AND RESEARCH INSTITUTE MADURAI - 625009



Workshop on Emerging Trends in Medical Education " Effective Micro Teaching"



# HOSPITAL AND RESEARCH INSTITUTE MADURAI - 625009

**K N Subramanian** 



"Shoulder Injuries Current Concepts"



**Indian Biologics Orthopaedic Society 2019** 



# HOSPITAL AND RESEARCH INSTITUTE MADURAI - 625009



### Faculty in Sesicon'19



**Apollo Cosmic - 2018** 



# HOSPITAL AND RESEARCH INSTITUTE MADURAL - 625009



#### **IOACON 2018**



'IBHI - Elbow Conclave 2019'



# HOSPITAL AND RESEARCH INSTITUTE MADURAL - 625009



BESS & SES, India



**CME on "Arthroscopy Awareness for Trainees"** 



# HOSPITAL AND RESEARCH INSTITUTE MADURAL - 625009



### National CME and Candaver Workshop on Knee Arthroscopy



"Core Skills in Knee & Shoulder Arthroscopy"



# HOSPITAL AND RESEARCH INSTITUTE MADURAI - 625009



### 2nd Arthro Bengaluru



Preethi Trauma Update II



# HOSPITAL AND RESEARCH INSTITUTE MADURAI - 625009

Dr. Vijaya Raja



52nd Annual Conference of Tamil Nadu Orthopaedic Association



# HOSPITAL AND RESEARCH INSTITUTE MADURAL - 625009

Dr. Parineeta Suman



**Curriculum Implementation Support Program** 



## HOSPITAL AND RESEARCH INSTITUTE MADURAL - 625009

Dr. Muthu Meera R



### **Workshop on Clinical Tria