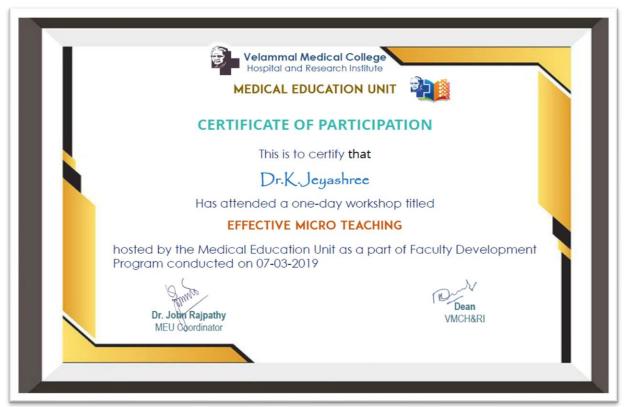

# HOSPITAL AND RESEARCH INSTITUTE MADURAI - 625009

Dr. K Jeyashree

# Workshop on Emerging Trends in Medical Education " Effective Micro Teaching"