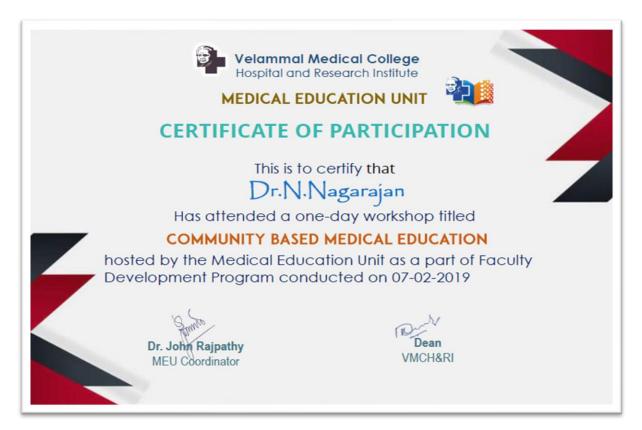

URAL - 625009

Dr. Chenthi Aruun Mohan



# Workshop on Emerging Trends in Medical Education " Ethics in Medical Education"



Workshop on Emerging Trends in Medical Education "Legal Documentation"



## HOSPITAL AND RESEARCH INSTITUTE MADURAI - 625009

Dr. S Lokesh Kumar





## HOSPITAL AND RESEARCH INSTITUTE MADURAI - 625009

Dr. T G Narmadha Devi





## HOSPITAL AND RESEARCH INSTITUTE MADURAI - 625009

Dr. R Ganesan





## HOSPITAL AND RESEARCH INSTITUTE MADURAL - 625009

Dr. S R Dhamotharan





## HOSPITAL AND RESEARCH INSTITUTE MADURAL - 625009

Dr. Kavya





## HOSPITAL AND RESEARCH INSTITUTE MADURAL - 625009

Dr. P S Sai Ram





## HOSPITAL AND RESEARCH INSTITUTE MADURAI - 625009

Dr. Sidda Loka Vijayan





# HOSPITAL AND RESEARCH INSTITUTE MADURAI - 625009

Dr. N Nagarajan





## HOSPITAL AND RESEARCH INSTITUTE MADURAL - 625009

Dr. V Brindha





## HOSPITAL AND RESEARCH INSTITUTE MADURAI - 625009

Dr. Dilip Dason K N



# Workshop on Emerging Trends in Medical Education " Community Based Medical Education"



Workshop on Emerging Trends in Medical Education " Legal Documentation"



## HOSPITAL AND RESEARCH INSTITUTE MADURAL - 625009

Dr. P Jafrine Nishanth





## HOSPITAL AND RESEARCH INSTITUTE MADURAL - 625009

Dr. A S Krishnaram





### HOSPITAL AND RESEARCH INSTITUTE MADURAL - 625009

Dr. R Ramanarayan



# Workshop on Emerging Trends in Medical Education " Community Based Medical Education"





### HOSPITAL AND RESEARCH INSTITUTE MADURAL - 625009

Dr. A R Karthick



# Workshop on Emerging Trends in Medical Education " Community Based Medical Educa