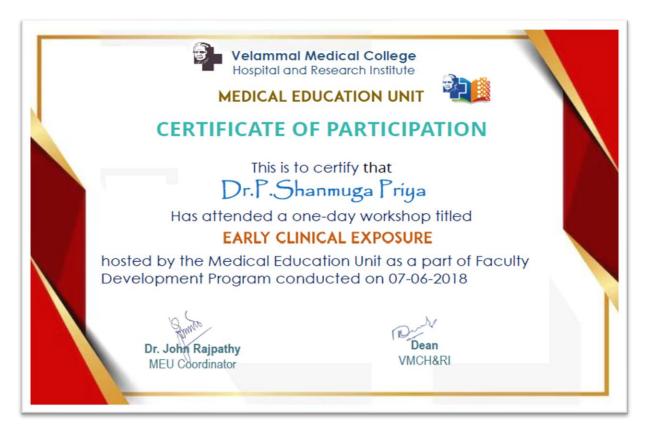

**Dr. Mariette Jane Pious** 





## HOSPITAL AND RESEARCH INSTITUTE MADURAI - 625009

Dr. R Arunshankar





## HOSPITAL AND RESEARCH INSTITUTE MADURAI - 625009

Dr. P Bhavya Manosila





## HOSPITAL AND RESEARCH INSTITUTE MADURAI - 625009

Dr. S N Krishnamoorthy





## HOSPITAL AND RESEARCH INSTITUTE MADURAI - 625009

Dr. M Brahadeesh





## HOSPITAL AND RESEARCH INSTITUTE MADURAI - 625009

Dr. L A Vijeshanand





## HOSPITAL AND RESEARCH INSTITUTE MADURAI - 625009

Dr. A Karpagaraj





## HOSPITAL AND RESEARCH INSTITUTE MADURAL - 625009

Dr. G Vithiya



Workshop on Emerging Trends in Medical Education "Early clinical exposure"





## HOSPITAL AND RESEARCH INSTITUTE MADURAI - 625009

Dr. T KabilaRajee





## HOSPITAL AND RESEARCH INSTITUTE MADURAI - 625009

Dr. P Shanmuga Priya





## HOSPITAL AND RESEARCH INSTITUTE MADURAI - 625009

Dr. S Vijayanand





## HOSPITAL AND RESEARCH INSTITUTE MADURAL - 625009

Dr. S Prasanna





## HOSPITAL AND RESEARCH INSTITUTE MADURAI - 625009

Dr. T Hemalatha





# HOSPITAL AND RESEARCH INSTITUTE MADURAI - 625009

Dr. S Sindhu





## HOSPITAL AND RESEARCH INSTITUTE MADURAI - 625009

Dr. U Sridurga





## HOSPITAL AND RESEARCH INSTITUTE MADURAI - 625009

Dr. R Raghuraman





## HOSPITAL AND RESEARCH INSTITUTE MADURAI - 625009

**Dr. Sabita Singh** 





## HOSPITAL AND RESEARCH INSTITUTE MADURAI - 625009

Dr. M S Manoj





## HOSPITAL AND RESEARCH INSTITUTE MADURAL - 625009

Dr. P K Mohanty



# Workshop on Emerging Trends in Medical Education " Ethics in Medical Education"



Workshop on Emerging Trends in Medical Educatio