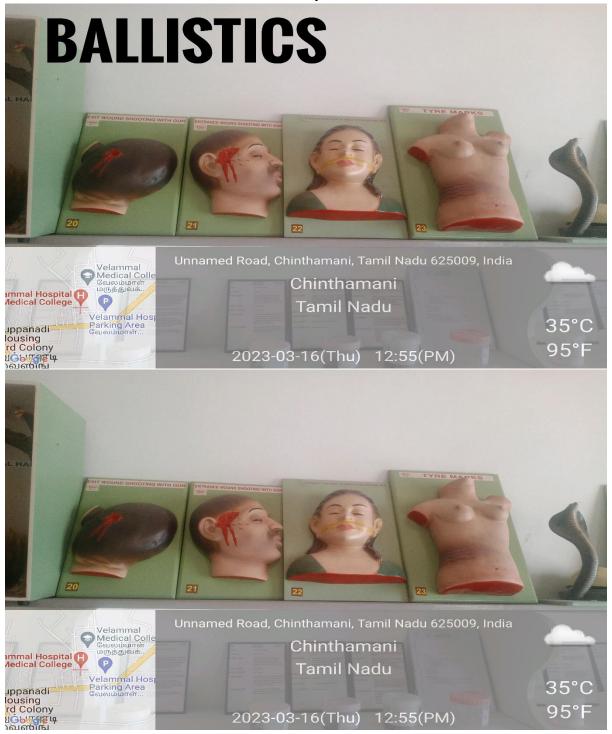

## HOSPITAL AND RESEARCH INSTITUTE MADURAI - 625009

2.3.2

**Geotagged Photographs of Clinical Skills Models and Patient Simulators** 

**OBG** 

### **Breech delivery in Mannequin**





## HOSPITAL AND RESEARCH INSTITUTE MADURAL - 625009

#### **Demonstration of Bony Pelvis**



#### **Demonstration of Contraceptive Methods**



**Demonstration of Gross Specimens** 







## HOSPITAL AND RESEARCH INSTITUTE MADURAL - 625009

#### **Obstetric Abdominal Examination**



#### **OSCE Demonstration**





## HOSPITAL AND RESEARCH INSTITUTE MADURAL - 625009

#### **Paediatrics**

#### **Resuscitation Mannequin - 1**



#### **Resuscitation Mannequin - 2**













# HOSPITAL AND RESEARCH INSTITUTE

MADURAI - 625009

**Forensic Department**