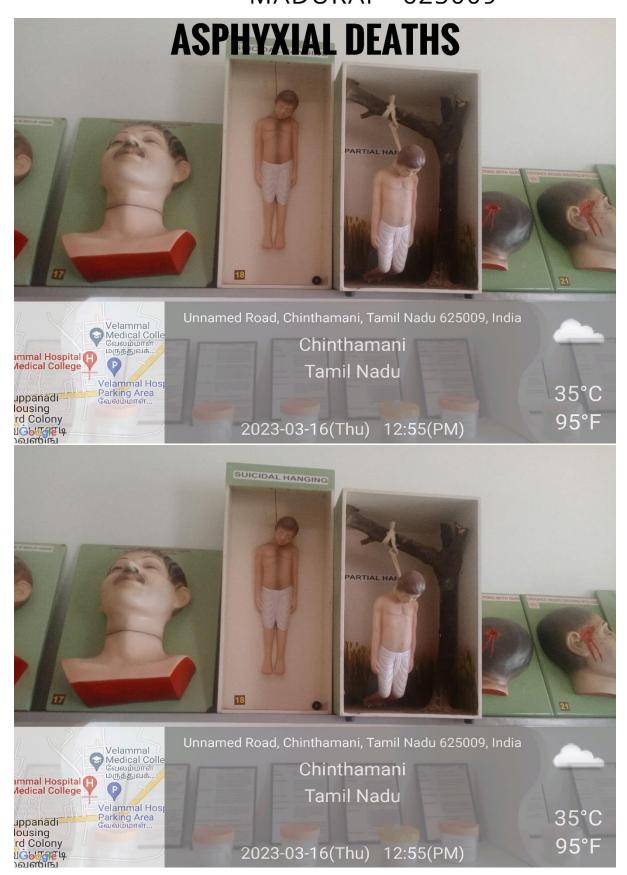

## HOSPITAL AND RESEARCH INSTITUTE MADURAI - 625009

2.3.2

**Geotagged Photographs of Clinical Skills Models and Patient Simulators** 

**OBG** 

### **Breech delivery in Mannequin**





## HOSPITAL AND RESEARCH INSTITUTE MADURAL - 625009

#### **Demonstration of Bony Pelvis**



#### **Demonstration of Contraceptive Methods**



**Demonstration of Gross Specimens** 







## HOSPITAL AND RESEARCH INSTITUTE MADURAL - 625009

#### **Obstetric Abdominal Examination**



#### **OSCE Demonstration**





## HOSPITAL AND RESEARCH INSTITUTE MADURAL - 625009

#### **Paediatrics**

#### **Resuscitation Mannequin - 1**



#### **Resuscitation Mannequin - 2**













# HOSPITAL AND RESEARCH INSTITUTE

MADURAI - 625009

**Forensic Department**