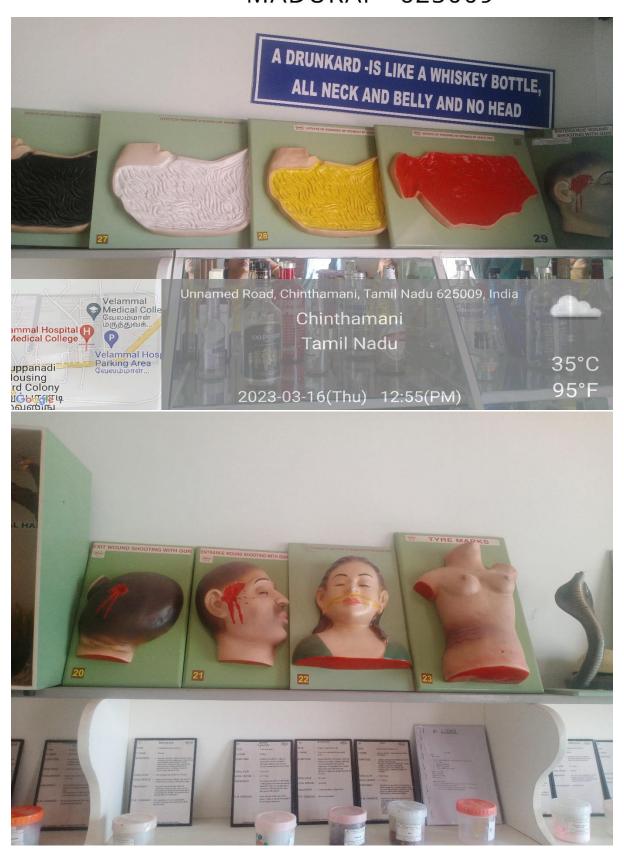

## HOSPITAL AND RESEARCH INSTITUTE MADURAI - 625009

2.3.2

**Geotagged Photographs of Clinical Skills Models and Patient Simulators** 

**OBG** 

### **Breech delivery in Mannequin**





## HOSPITAL AND RESEARCH INSTITUTE MADURAL - 625009

#### **Demonstration of Bony Pelvis**



#### **Demonstration of Contraceptive Methods**



**Demonstration of Gross Specimens** 







## HOSPITAL AND RESEARCH INSTITUTE MADURAL - 625009

#### **Obstetric Abdominal Examination**



#### **OSCE Demonstration**





## HOSPITAL AND RESEARCH INSTITUTE MADURAL - 625009

#### **Paediatrics**

#### **Resuscitation Mannequin - 1**



#### **Resuscitation Mannequin - 2**













# HOSPITAL AND RESEARCH INSTITUTE

MADURAI - 625009

**Forensic Department**