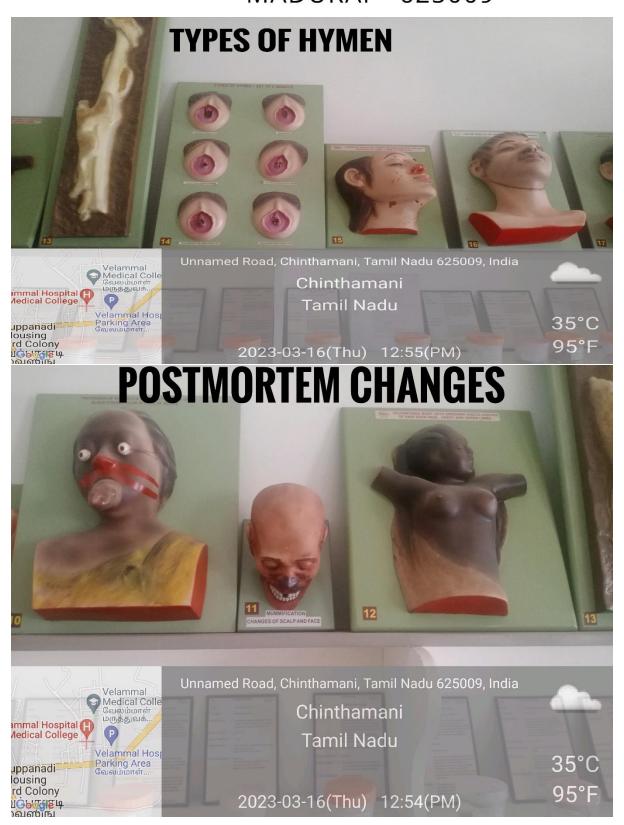

## HOSPITAL AND RESEARCH INSTITUTE MADURAI - 625009

2.3.2

**Geotagged Photographs of Clinical Skills Models and Patient Simulators** 

**OBG** 

### **Breech delivery in Mannequin**





## HOSPITAL AND RESEARCH INSTITUTE MADURAL - 625009

#### **Demonstration of Bony Pelvis**



#### **Demonstration of Contraceptive Methods**



**Demonstration of Gross Specimens** 







## HOSPITAL AND RESEARCH INSTITUTE MADURAL - 625009

#### **Obstetric Abdominal Examination**



#### **OSCE Demonstration**





## HOSPITAL AND RESEARCH INSTITUTE MADURAL - 625009

#### **Paediatrics**

#### **Resuscitation Mannequin - 1**



#### **Resuscitation Mannequin - 2**













# HOSPITAL AND RESEARCH INSTITUTE

MADURAI - 625009

**Forensic Department**