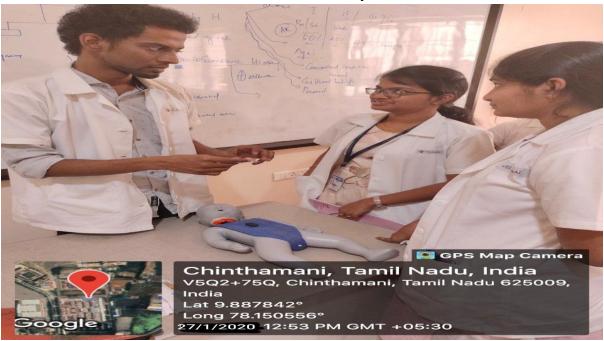

## HOSPITAL AND RESEARCH INSTITUTE MADURAI - 625009

2.3.2

**Geotagged Photographs of Clinical Skills Models and Patient Simulators** 

**OBG** 

### **Breech delivery in Mannequin**





## HOSPITAL AND RESEARCH INSTITUTE MADURAL - 625009

#### **Demonstration of Bony Pelvis**



#### **Demonstration of Contraceptive Methods**



**Demonstration of Gross Specimens** 







## HOSPITAL AND RESEARCH INSTITUTE MADURAL - 625009

#### **Obstetric Abdominal Examination**



#### **OSCE Demonstration**





## HOSPITAL AND RESEARCH INSTITUTE MADURAL - 625009

#### **Paediatrics**

#### **Resuscitation Mannequin - 1**



#### **Resuscitation Mannequin - 2**













# HOSPITAL AND RESEARCH INSTITUTE

MADURAI - 625009

**Forensic Department**