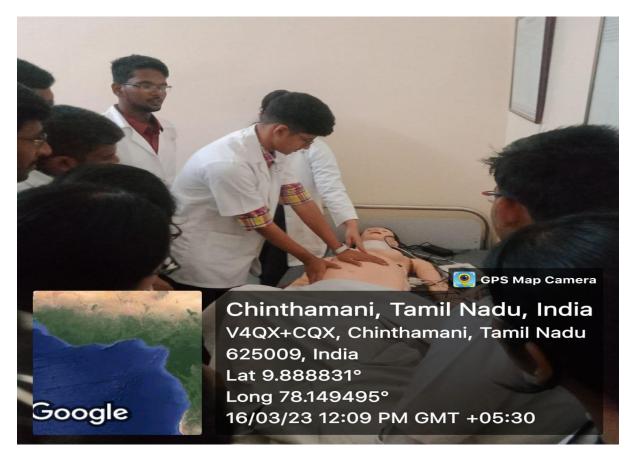

## HOSPITAL AND RESEARCH INSTITUTE MADURAI - 625009

2.3.2

**Geotagged Photographs of Clinical Skills Models and Patient Simulators** 

**OBG** 

### **Breech delivery in Mannequin**





## HOSPITAL AND RESEARCH INSTITUTE MADURAL - 625009

#### **Demonstration of Bony Pelvis**



#### **Demonstration of Contraceptive Methods**



**Demonstration of Gross Specimens** 







## HOSPITAL AND RESEARCH INSTITUTE MADURAL - 625009

#### **Obstetric Abdominal Examination**



#### **OSCE Demonstration**





## HOSPITAL AND RESEARCH INSTITUTE MADURAL - 625009

#### **Paediatrics**

#### **Resuscitation Mannequin - 1**



#### **Resuscitation Mannequin - 2**













# HOSPITAL AND RESEARCH INSTITUTE

MADURAI - 625009

**Forensic Department**