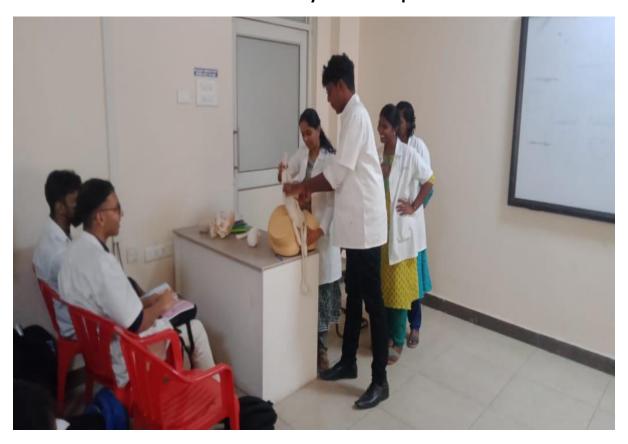

## HOSPITAL AND RESEARCH INSTITUTE MADURAI - 625009

2.3.2

**Geotagged Photographs of Clinical Skills Models and Patient Simulators** 

**OBG** 

### **Breech delivery in Mannequin**





## HOSPITAL AND RESEARCH INSTITUTE MADURAL - 625009

#### **Demonstration of Bony Pelvis**



#### **Demonstration of Contraceptive Methods**



**Demonstration of Gross Specimens** 







## HOSPITAL AND RESEARCH INSTITUTE MADURAL - 625009

#### **Obstetric Abdominal Examination**



#### **OSCE Demonstration**





## HOSPITAL AND RESEARCH INSTITUTE MADURAL - 625009

#### **Paediatrics**

#### **Resuscitation Mannequin - 1**



#### **Resuscitation Mannequin - 2**













# HOSPITAL AND RESEARCH INSTITUTE

MADURAI - 625009

**Forensic Department**