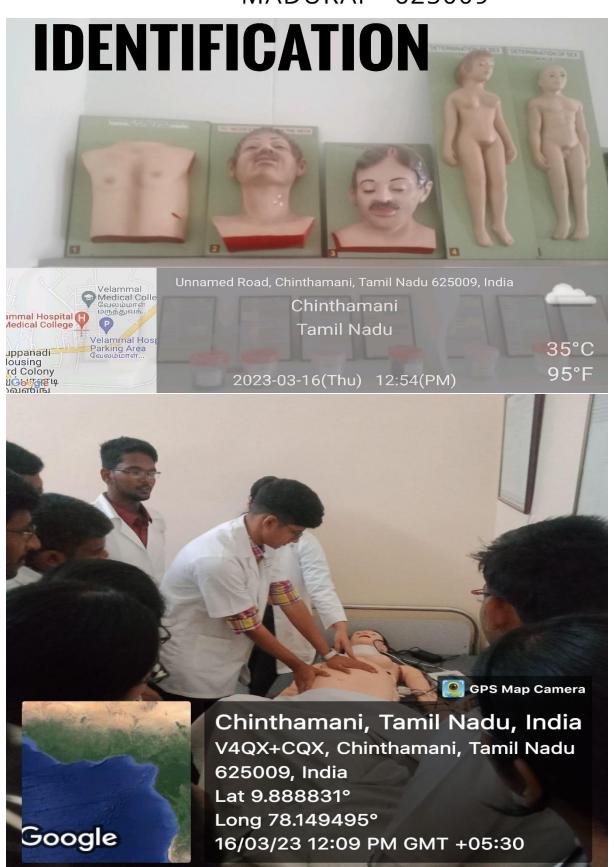

## HOSPITAL AND RESEARCH INSTITUTE MADURAI - 625009

2.3.2

**Geotagged Photographs of Clinical Skills Models and Patient Simulators** 

**OBG** 

### **Breech delivery in Mannequin**





## HOSPITAL AND RESEARCH INSTITUTE MADURAL - 625009

#### **Demonstration of Bony Pelvis**



#### **Demonstration of Contraceptive Methods**



**Demonstration of Gross Specimens** 







## HOSPITAL AND RESEARCH INSTITUTE MADURAL - 625009

#### **Obstetric Abdominal Examination**



#### **OSCE Demonstration**





## HOSPITAL AND RESEARCH INSTITUTE MADURAL - 625009

#### **Paediatrics**

#### **Resuscitation Mannequin - 1**



#### **Resuscitation Mannequin - 2**













# HOSPITAL AND RESEARCH INSTITUTE

MADURAI - 625009

**Forensic Department**