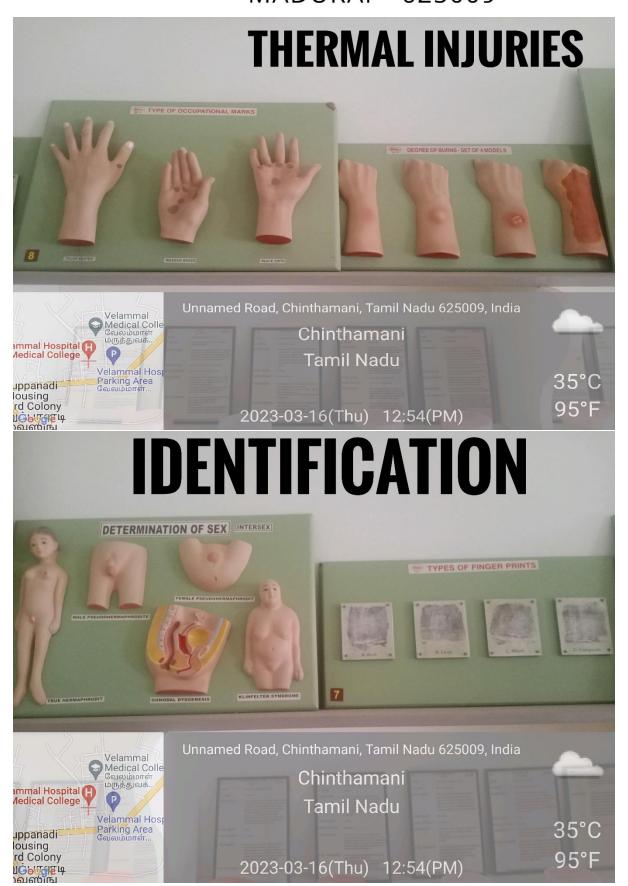

## HOSPITAL AND RESEARCH INSTITUTE MADURAI - 625009

2.3.2

**Geotagged Photographs of Clinical Skills Models and Patient Simulators** 

**OBG** 

### **Breech delivery in Mannequin**





## HOSPITAL AND RESEARCH INSTITUTE MADURAL - 625009

#### **Demonstration of Bony Pelvis**



#### **Demonstration of Contraceptive Methods**



**Demonstration of Gross Specimens** 







## HOSPITAL AND RESEARCH INSTITUTE MADURAL - 625009

#### **Obstetric Abdominal Examination**



#### **OSCE Demonstration**





## HOSPITAL AND RESEARCH INSTITUTE MADURAL - 625009

#### **Paediatrics**

#### **Resuscitation Mannequin - 1**



#### **Resuscitation Mannequin - 2**













# HOSPITAL AND RESEARCH INSTITUTE

MADURAI - 625009

**Forensic Department**