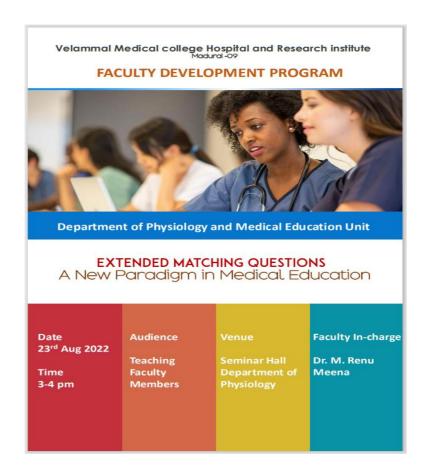

## **Extended Matching Questions**

## **A New Paradigm In Medical Education**

Department of Physiology, Velammal Medical College and Hospital, Madurai has organized a training program in "**Extended matching questions**" on 23.08.2023 from 3 pm to 4 pm in Seminar Hall, Department of Physiology, VMCH.

Clinical areas in which this can be applied. – this program was conducted by Dr.M.Renu Meena, Senior Resident, Department of Physiology, VMMCH.